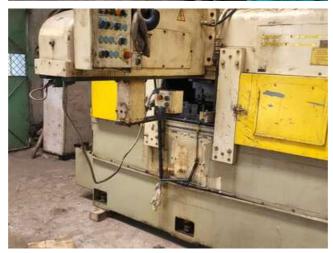

# KUNARK HITECH MACHINING & SALES PVT.LTD.

Email: info@jkgears.com,dalbirbright@gmail.com website: www.jkgears.com

Machine Id Serial No **Gear Spline Rolling Machines** Model 3225 Category Country England Make Roto Flo Type of Machine :-**Spline Roller Machine** Year Weight 0.0 Dimensions :-:-Power Location Mumbai Warehouse,India

#### **Roto-Flo Model 3225 Spline Roller**

Max stroke of machine: 30 in; 763 mm Max length of racks: 24 in; 610 mm Max outside diameter: 1.5 in; 38 mm

Range of diameter pitches: 20/40 &1.2700/.635

**Equipped with:** 

Hydraulic unit w/ 20 HP motor

Trabon Lube System

Coolant pump and motor

**Universal Headstock** 

**Underarm outboard support** 

# **MACHINE DIMENSIONS:**

Length: 141 in; 3561mm

Depth: (including hydraulic unit and over arm): 127 in; 3225 mm

Height: (including electrical panel) 85 in; 2159 mm

Approx net weight: 21,000 lbs; 9528 kg