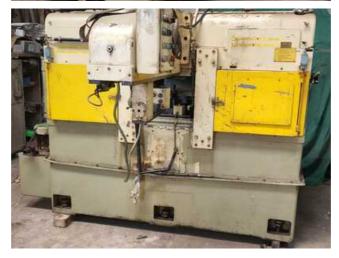

# KUNARK HITECH MACHINING & SALES PVT.LTD.

Email: info@jkgears.com,dalbirbright@gmail.com website: www.jkgears.com

Machine Id Serial No **Gear Spline Rolling Machines** Model 3225 Category Country England Make Roto Flo Type of Machine :-**Spline Roller Machine** Year Weight 0.0 Dimensions :-:-Power Location Mumbai Warehouse,India

#### **Roto-Flo Model 3225 Spline Roller**

Max stroke of machine: 30 in; 763 mm Max length of racks: 24 in; 610 mm Max outside diameter: 1.5 in; 38 mm

Range of diameter pitches: 20/40 &1.2700/.635

**Equipped with:** 

## Description :--

The machine is for the cold rolling of shafts and is equipped with two rack type forming tools and two slides on an extremely rugged 'C'-shaped machine frame. ROTO-FLO is a process in which the metal periphery of a part is displaced from is undisturbed condition (such as a straight shaft) by cold working until it assumes a desired shape (spline, serration, etc). The entire forming process takes place within seconds in one continuous operation