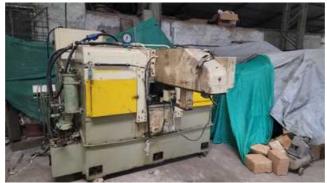

# KUNARK HITECH MACHINING & SALES PVT.LTD.

Email: info@jkgears.com,dalbirbright@gmail.com website: www.jkgears.com

Machine Id Serial No **Gear Spline Rolling Machines** Model 3225 Category Country England Make Roto Flo Type of Machine :-**Spline Roller Machine** Year Weight 0.0 Dimensions :-:-Power Location Mumbai Warehouse,India

#### **Roto-Flo Model 3225 Spline Roller**

Max stroke of machine: 30 in; 763 mm Max length of racks: 24 in; 610 mm Max outside diameter: 1.5 in; 38 mm

Range of diameter pitches: 20/40 &1.2700/.635

**Equipped with:** 

Hydraulic unit w/ 20 HP motor

Trabon Lube System

Coolant pump and motor

**Universal Headstock** 

**Underarm outboard support** 

# **MACHINE DIMENSIONS:**

Length: 141 in; 3561mm

Depth: (including hydraulic unit and over arm): 127 in; 3225 mm

Height: (including electrical panel) 85 in; 2159 mm

Approx net weight: 21,000 lbs; 9528 kg