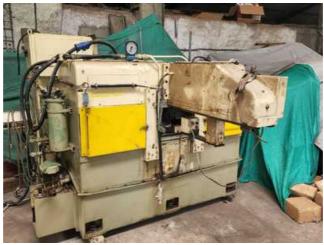

# KUNARK HITECH MACHINING & SALES PVT.LTD.

Email: info@jkgears.com,dalbirbright@gmail.com website: www.jkgears.com

Machine Id Serial No **Gear Spline Rolling Machines** Model 3225 Category Country England Make Roto Flo Type of Machine :-**Spline Roller Machine** Year Weight 0.0 Dimensions :-:-Power Location Mumbai Warehouse,India

#### **Roto-Flo Model 3225 Spline Roller**

Max stroke of machine: 30 in; 763 mm Max length of racks: 24 in; 610 mm Max outside diameter: 1.5 in; 38 mm

Range of diameter pitches: 20/40 &1.2700/.635

**Equipped with:** 

## Description :--

The machine is for the cold rolling of shafts and is equipped with two rack type forming tools and two slides on an extremely rugged 'C'-shaped machine frame. ROTO-FLO is a process in which the metal periphery of a part is displaced from is undisturbed condition (such as a straight shaft) by cold working until it assumes a desired shape (spline, serration, etc). The entire forming process takes place within seconds in one continuous operation