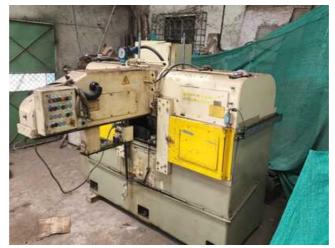

# KUNARK HITECH MACHINING & SALES PVT.LTD.

Email: info@jkgears.com,dalbirbright@gmail.com website: www.jkgears.com

Machine Id Serial No **Gear Spline Rolling Machines** Model 3225 Category Country England Make Roto Flo Type of Machine :-**Spline Roller Machine** Year Weight 0.0 Dimensions :-:-Power Location Mumbai Warehouse,India

#### **Roto-Flo Model 3225 Spline Roller**

Max stroke of machine: 30 in; 763 mm Max length of racks: 24 in; 610 mm Max outside diameter: 1.5 in; 38 mm

Range of diameter pitches: 20/40 &1.2700/.635

**Equipped with:** 

## Description :--

The machine is for the cold rolling of shafts and is equipped with two rack type forming tools and two slides on an extremely rugged 'C'-shaped machine frame. ROTO-FLO is a process in which the metal periphery of a part is displaced from is undisturbed condition (such as a straight shaft) by cold working until it assumes a desired shape (spline, serration, etc). The entire forming process takes place within seconds in one continuous operation