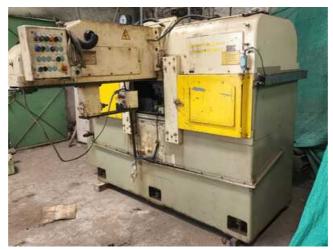

# KUNARK HITECH MACHINING & SALES PVT.LTD.

Email: info@jkgears.com,dalbirbright@gmail.com website: www.jkgears.com

Machine Id Serial No **Gear Spline Rolling Machines** Model 3225 Category Country England Make Roto Flo Type of Machine :-**Spline Roller Machine** Year Weight 0.0 Dimensions :-:-Power Location Mumbai Warehouse,India

#### **Roto-Flo Model 3225 Spline Roller**

Max stroke of machine: 30 in; 763 mm Max length of racks: 24 in; 610 mm Max outside diameter: 1.5 in; 38 mm

Range of diameter pitches: 20/40 &1.2700/.635

**Equipped with:** 

## Description :--

The machine is for the cold rolling of shafts and is equipped with two rack type forming tools and two slides on an extremely rugged 'C'-shaped machine frame. ROTO-FLO is a process in which the metal periphery of a part is displaced from is undisturbed condition (such as a straight shaft) by cold working until it assumes a desired shape (spline, serration, etc). The entire forming process takes place within seconds in one continuous operation