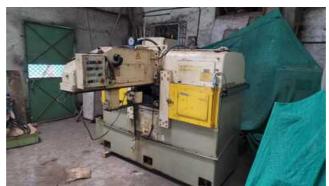

# KUNARK HITECH MACHINING & SALES PVT.LTD.

Email: info@jkgears.com,dalbirbright@gmail.com website: www.jkgears.com

Machine Id Serial No **Gear Spline Rolling Machines** Model 3225 Category Country England Make Roto Flo Type of Machine :-**Spline Roller Machine** Year Weight 0.0 Dimensions :-:-Power Location Mumbai Warehouse,India

#### **Roto-Flo Model 3225 Spline Roller**

Max stroke of machine: 30 in; 763 mm Max length of racks: 24 in; 610 mm Max outside diameter: 1.5 in; 38 mm

Range of diameter pitches: 20/40 &1.2700/.635

**Equipped with:** 

Hydraulic unit w/ 20 HP motor

Trabon Lube System

Coolant pump and motor

**Universal Headstock** 

**Underarm outboard support** 

# **MACHINE DIMENSIONS:**

Length: 141 in; 3561mm

Depth: (including hydraulic unit and over arm): 127 in; 3225 mm

Height: (including electrical panel) 85 in; 2159 mm

Approx net weight: 21,000 lbs; 9528 kg