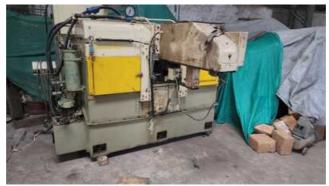

# KUNARK HITECH MACHINING & SALES PVT.LTD.

Email: info@jkgears.com,dalbirbright@gmail.com website: www.jkgears.com

Machine Id Serial No **Gear Spline Rolling Machines** Model 3225 Category Country England Make Roto Flo Type of Machine :-**Spline Roller Machine** Year Weight 0.0 Dimensions :-:-Power Location Mumbai Warehouse,India

#### **Roto-Flo Model 3225 Spline Roller**

Max stroke of machine: 30 in; 763 mm Max length of racks: 24 in; 610 mm Max outside diameter: 1.5 in; 38 mm

Range of diameter pitches: 20/40 &1.2700/.635

**Equipped with:** 

## Description :--

The machine is for the cold rolling of shafts and is equipped with two rack type forming tools and two slides on an extremely rugged 'C'-shaped machine frame. ROTO-FLO is a process in which the metal periphery of a part is displaced from is undisturbed condition (such as a straight shaft) by cold working until it assumes a desired shape (spline, serration, etc). The entire forming process takes place within seconds in one continuous operation