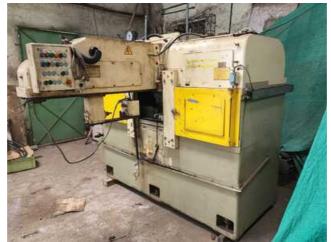

# KUNARK HITECH MACHINING & SALES PVT.LTD.

Email: info@jkgears.com,dalbirbright@gmail.com website: www.jkgears.com

Machine Id Serial No **Gear Spline Rolling Machines** Model 3225 Category Country England Make Roto Flo Type of Machine :-**Spline Roller Machine** Year Weight 0.0 Dimensions :-:-Power Location Mumbai Warehouse,India

#### **Roto-Flo Model 3225 Spline Roller**

Max stroke of machine: 30 in; 763 mm Max length of racks: 24 in; 610 mm Max outside diameter: 1.5 in; 38 mm

Range of diameter pitches: 20/40 &1.2700/.635

**Equipped with:** 

## Description :--

The machine is for the cold rolling of shafts and is equipped with two rack type forming tools and two slides on an extremely rugged 'C'-shaped machine frame. ROTO-FLO is a process in which the metal periphery of a part is displaced from is undisturbed condition (such as a straight shaft) by cold working until it assumes a desired shape (spline, serration, etc). The entire forming process takes place within seconds in one continuous operation