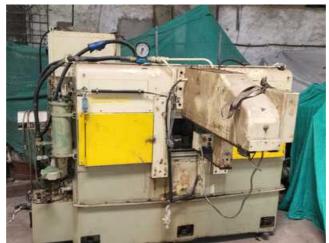

# KUNARK HITECH MACHINING & SALES PVT.LTD.

Email: info@jkgears.com,dalbirbright@gmail.com website: www.jkgears.com

Machine Id Serial No **Gear Spline Rolling Machines** Model 3225 Category Country England Make Roto Flo Type of Machine :-**Spline Roller Machine** Year Weight 0.0 Dimensions :-:-Power Location Mumbai Warehouse,India

#### **Roto-Flo Model 3225 Spline Roller**

Max stroke of machine: 30 in; 763 mm Max length of racks: 24 in; 610 mm Max outside diameter: 1.5 in; 38 mm

Range of diameter pitches: 20/40 &1.2700/.635

**Equipped with:** 

## Description :--

The machine is for the cold rolling of shafts and is equipped with two rack type forming tools and two slides on an extremely rugged 'C'-shaped machine frame. ROTO-FLO is a process in which the metal periphery of a part is displaced from is undisturbed condition (such as a straight shaft) by cold working until it assumes a desired shape (spline, serration, etc). The entire forming process takes place within seconds in one continuous operation