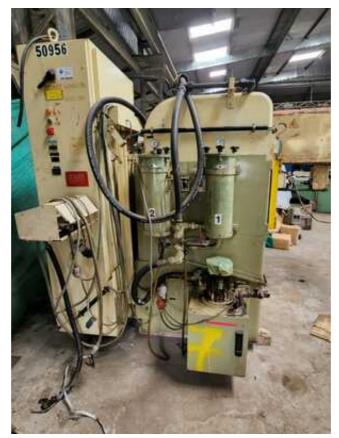

# KUNARK HITECH MACHINING & SALES PVT.LTD.

Email: info@jkgears.com,dalbirbright@gmail.com website: www.jkgears.com

Machine Id Serial No **Gear Spline Rolling Machines** Model 3225 Category Country England Make Roto Flo Type of Machine :-**Spline Roller Machine** Year Weight 0.0 Dimensions :-:-Power Location Mumbai Warehouse,India

#### **Roto-Flo Model 3225 Spline Roller**

Max stroke of machine: 30 in; 763 mm Max length of racks: 24 in; 610 mm Max outside diameter: 1.5 in; 38 mm

Range of diameter pitches: 20/40 &1.2700/.635

**Equipped with:** 

## Description :--

The machine is for the cold rolling of shafts and is equipped with two rack type forming tools and two slides on an extremely rugged 'C'-shaped machine frame. ROTO-FLO is a process in which the metal periphery of a part is displaced from is undisturbed condition (such as a straight shaft) by cold working until it assumes a desired shape (spline, serration, etc). The entire forming process takes place within seconds in one continuous operation