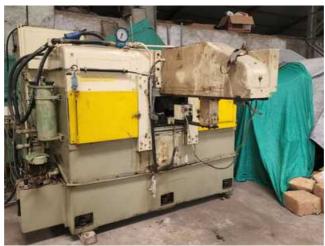

# KUNARK HITECH MACHINING & SALES PVT.LTD.

Email: info@jkgears.com,dalbirbright@gmail.com website: www.jkgears.com

Machine Id Serial No **Gear Spline Rolling Machines** Model 3225 Category Country England Make Roto Flo Type of Machine :-**Spline Roller Machine** Year Weight 0.0 Dimensions :-:-Power Location Mumbai Warehouse,India

#### **Roto-Flo Model 3225 Spline Roller**

Max stroke of machine: 30 in; 763 mm Max length of racks: 24 in; 610 mm Max outside diameter: 1.5 in; 38 mm

Range of diameter pitches: 20/40 &1.2700/.635

**Equipped with:** 

## Description :--

The machine is for the cold rolling of shafts and is equipped with two rack type forming tools and two slides on an extremely rugged 'C'-shaped machine frame. ROTO-FLO is a process in which the metal periphery of a part is displaced from is undisturbed condition (such as a straight shaft) by cold working until it assumes a desired shape (spline, serration, etc). The entire forming process takes place within seconds in one continuous operation