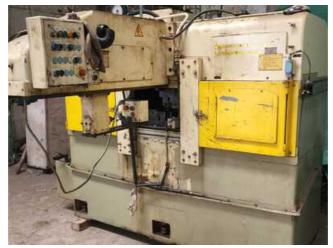

# KUNARK HITECH MACHINING & SALES PVT.LTD.

Email: info@jkgears.com,dalbirbright@gmail.com website: www.jkgears.com

Machine Id Serial No **Gear Spline Rolling Machines** Model 3225 Category Country England Make Roto Flo Type of Machine :-**Spline Roller Machine** Year Weight 0.0 Dimensions :-:-Power Location Mumbai Warehouse,India

#### **Roto-Flo Model 3225 Spline Roller**

Max stroke of machine: 30 in; 763 mm Max length of racks: 24 in; 610 mm Max outside diameter: 1.5 in; 38 mm

Range of diameter pitches: 20/40 &1.2700/.635

**Equipped with:** 

Hydraulic unit w/ 20 HP motor

Trabon Lube System

Coolant pump and motor

**Universal Headstock** 

**Underarm outboard support** 

# **MACHINE DIMENSIONS:**

Length: 141 in; 3561mm

Depth: (including hydraulic unit and over arm): 127 in; 3225 mm

Height: (including electrical panel) 85 in; 2159 mm

Approx net weight: 21,000 lbs; 9528 kg