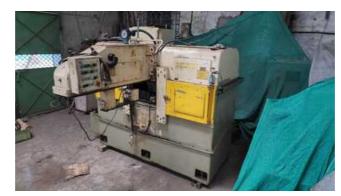

# KUNARK HITECH MACHINING & SALES PVT.LTD.

Email: info@jkgears.com,dalbirbright@gmail.com website: www.jkgears.com

Machine Id Serial No **Gear Spline Rolling Machines** Model 3225 Category Country England Make Roto Flo Type of Machine :-**Spline Roller Machine** Year Weight 0.0 Dimensions :-:-Power Location Mumbai Warehouse,India

#### **Roto-Flo Model 3225 Spline Roller**

Max stroke of machine: 30 in; 763 mm Max length of racks: 24 in; 610 mm Max outside diameter: 1.5 in; 38 mm

Range of diameter pitches: 20/40 &1.2700/.635

**Equipped with:** 

## Description :--

The machine is for the cold rolling of shafts and is equipped with two rack type forming tools and two slides on an extremely rugged 'C'-shaped machine frame. ROTO-FLO is a process in which the metal periphery of a part is displaced from is undisturbed condition (such as a straight shaft) by cold working until it assumes a desired shape (spline, serration, etc). The entire forming process takes place within seconds in one continuous operation