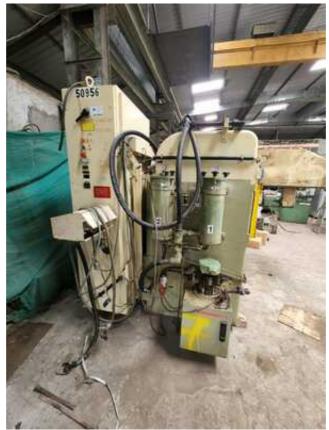

# KUNARK HITECH MACHINING & SALES PVT.LTD.

Email: info@jkgears.com,dalbirbright@gmail.com website: www.jkgears.com

Machine Id Serial No **Gear Spline Rolling Machines** Model 3225 Category Country England Make Roto Flo Type of Machine :-**Spline Roller Machine** Year Weight 0.0 Dimensions :-:-Power Location Mumbai Warehouse,India

#### **Roto-Flo Model 3225 Spline Roller**

Max stroke of machine: 30 in; 763 mm Max length of racks: 24 in; 610 mm Max outside diameter: 1.5 in; 38 mm

Range of diameter pitches: 20/40 &1.2700/.635

**Equipped with:** 

## Description :--

The machine is for the cold rolling of shafts and is equipped with two rack type forming tools and two slides on an extremely rugged 'C'-shaped machine frame. ROTO-FLO is a process in which the metal periphery of a part is displaced from is undisturbed condition (such as a straight shaft) by cold working until it assumes a desired shape (spline, serration, etc). The entire forming process takes place within seconds in one continuous operation