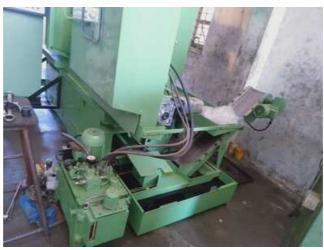

## KUNARK HITECH MACHINING & SALES PVT.LTD.

Email: info@jkgears.com,dalbirbright@gmail.com website: www.jkgears.com

| Machine Id             | :- | 1369                      | Serial No  | :- |                             |
|------------------------|----|---------------------------|------------|----|-----------------------------|
| Category               | :- | Gear Hobbers CNC          | Model      | :- | ZFWZ 250/4 (CNC 3 AXIS)     |
| Country                | :- | Germany                   | Make       | :- | WMW                         |
| <b>Type of Machine</b> | :- | CNC Universal Gear Hobber | Year       | :- | REMANUFACTURED REBUILT 2023 |
| Weight                 | :- | 0.0                       | Dimensions | :- |                             |
| Power                  | :- |                           | Location   | :- | Mumbai IndiaUnder Power     |

## Specification :-

Type of machine :- 3 Axis Gear Hobbing Machine - Vertical

Make wmw MODUL:- Type ZFWZ 250/4

Three Axis CNC Controlled with Siemens 808 (brand new 2023)

max. wheel diameter 250 mm

gear width 275 mm

Free standing Electrical Cabinet fitted.

Suitable for Spur , Helical , Crowning &slightly tapered gears both for batch and heavy production of components

Machine Features

Hydraulic Clamping & Tailstock,

Automatic Hob shift