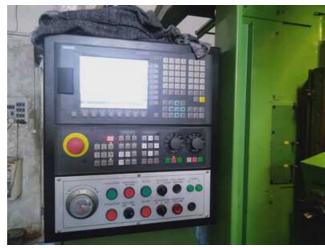

## Specification :-

Type of machine :- 3 Axis Gear Hobbing Machine - Vertical

Make wmw MODUL:- Type ZFWZ 250/4

Three Axis CNC Controlled with Siemens 808 (brand new 2023)

max. wheel diameter 250 mm

gear width 275 mm

complete with change gears, etc

complete, handbooks and machine manuals etc.

fully rebuilt with BRAND NEW 2023 YOM

Siemens 808, Digital drives and AC servo motors

CNC Controlled Axis X and Z + hob shifting,