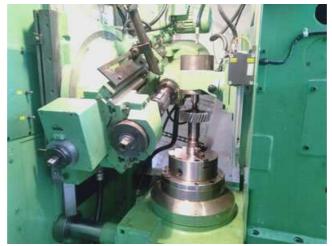

## Specification :-

Type of machine :- 3 Axis Gear Hobbing Machine - Vertical

Make wmw MODUL:- Type ZFWZ 250/4

Three Axis CNC Controlled with Siemens 808 (brand new 2023)

max. wheel diameter 250 mm

gear width 275 mm

Free standing Electrical Cabinet fitted.

Suitable for Spur , Helical , Crowning &slightly tapered gears both for batch and heavy production of components

Machine Features

Hydraulic Clamping & Tailstock,

Automatic Hob shift