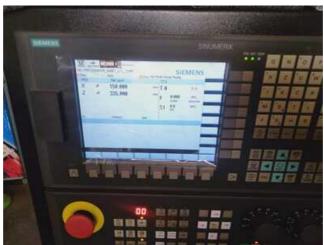

## Specification :-

Type of machine :- 3 Axis Gear Hobbing Machine - Vertical

Make wmw MODUL:- Type ZFWZ 250/4

Three Axis CNC Controlled with Siemens 808 (brand new 2023)

max. wheel diameter 250 mm

gear width 275 mm

complete with change gears, etc

complete, handbooks and machine manuals etc.

fully rebuilt with BRAND NEW 2023 YOM

Siemens 808, Digital drives and AC servo motors

CNC Controlled Axis X and Z + hob shifting,