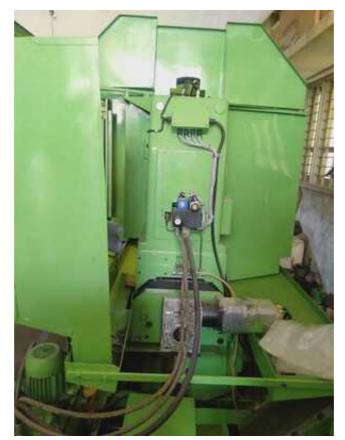

complete with change gears, etc

complete, handbooks and machine manuals etc.

fully rebuilt with BRAND NEW 2023 YOM

Siemens 808, Digital drives and AC servo motors

CNC Controlled Axis X and Z + hob shifting,

Free standing Electrical Cabinet fitted.

Suitable for Spur , Helical , Crowning &slightly tapered gears both for batch and heavy production of components

Machine Features

Hydraulic Clamping & Tailstock,

Automatic Hob shift