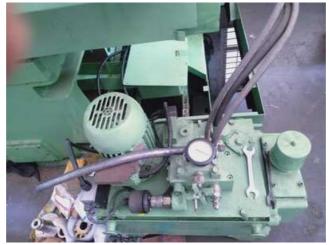

Free standing Electrical Cabinet fitted.

Suitable for Spur , Helical , Crowning &slightly tapered gears both for batch and heavy production of components

Machine Features

Hydraulic Clamping & Tailstock,

Automatic Hob shift