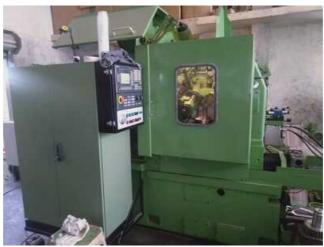

## KUNARK HITECH MACHINING & SALES PVT.LTD.

Email: info@jkgears.com,dalbirbright@gmail.com website: www.jkgears.com

| Machine Id             | :- | 1369                      | Serial No  | :- |                             |
|------------------------|----|---------------------------|------------|----|-----------------------------|
| Category               | :- | Gear Hobbers CNC          | Model      | :- | ZFWZ 250/4 (CNC 3 AXIS)     |
| Country                | :- | Germany                   | Make       | :- | WMW                         |
| <b>Type of Machine</b> | :- | CNC Universal Gear Hobber | Year       | :- | REMANUFACTURED REBUILT 2023 |
| Weight                 | :- | 0.0                       | Dimensions | :- |                             |
| Power                  | :- |                           | Location   | :- | Mumbai IndiaUnder Power     |

## Specification :-

Type of machine :- 3 Axis Gear Hobbing Machine - Vertical

Make wmw MODUL:- Type ZFWZ 250/4

Three Axis CNC Controlled with Siemens 808 (brand new 2023)

max. wheel diameter 250 mm

gear width 275 mm