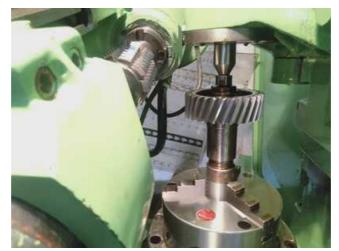

## Specification :-

Type of machine :- 3 Axis Gear Hobbing Machine - Vertical

Make wmw MODUL:- Type ZFWZ 250/4

Three Axis CNC Controlled with Siemens 808 (brand new 2023)

max. wheel diameter 250 mm

gear width 275 mm

max. module 6 to 10 (depending on hob dia)

max. angle of teeth 45 Degree

feeds axial 275 mm

shifting 100 mm

min. number of teeth 8

diameter of hob 145 x 170 mm

clamping table diameter 275 / 350 mm

Additional information

Free standing Electrical Cabinet fitted.

Suitable for Spur , Helical , Crowning &slightly tapered gears both for batch and heavy production of components

Machine Features

Hydraulic Clamping & Tailstock,

Automatic Hob shift