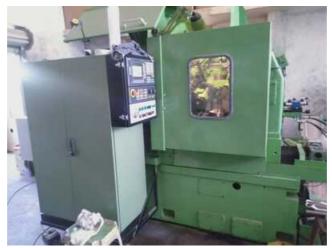

## KUNARK HITECH MACHINING & SALES PVT.LTD.

Email: info@jkgears.com,dalbirbright@gmail.com website: www.jkgears.com

| Machine Id             | :- | 1369                      | Serial No  | :- |                             |
|------------------------|----|---------------------------|------------|----|-----------------------------|
| Category               | :- | Gear Hobbers CNC          | Model      | :- | ZFWZ 250/4 (CNC 3 AXIS)     |
| Country                | :- | Germany                   | Make       | :- | WMW                         |
| <b>Type of Machine</b> | :- | CNC Universal Gear Hobber | Year       | :- | REMANUFACTURED REBUILT 2023 |
| Weight                 | :- | 0.0                       | Dimensions | :- |                             |
| Power                  | :- |                           | Location   | :- | Mumbai IndiaUnder Power     |

## Specification :-

Type of machine :- 3 Axis Gear Hobbing Machine - Vertical

Make wmw MODUL:- Type ZFWZ 250/4

Three Axis CNC Controlled with Siemens 808 (brand new 2023)

max. wheel diameter 250 mm

gear width 275 mm