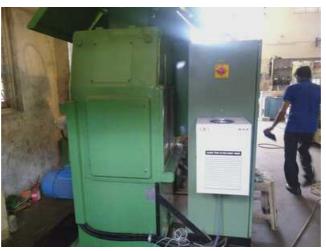

Free standing Electrical Cabinet fitted.

Suitable for Spur , Helical , Crowning &slightly tapered gears both for batch and heavy production of components

Machine Features

Hydraulic Clamping & Tailstock,

Automatic Hob shift