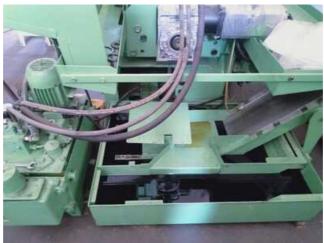

## Specification :-

Type of machine :- 3 Axis Gear Hobbing Machine - Vertical

Make wmw MODUL:- Type ZFWZ 250/4

Three Axis CNC Controlled with Siemens 808 (brand new 2023)

max. wheel diameter 250 mm

gear width 275 mm

Free standing Electrical Cabinet fitted.

Suitable for Spur , Helical , Crowning &slightly tapered gears both for batch and heavy production of components

Machine Features

Hydraulic Clamping & Tailstock,

Automatic Hob shift