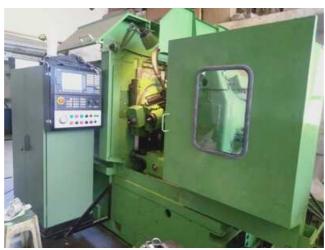

## KUNARK HITECH MACHINING & SALES PVT.LTD.

Email: info@jkgears.com,dalbirbright@gmail.com website: www.jkgears.com

| Machine Id             | :- | 1369                      | Serial No  | :- |                             |
|------------------------|----|---------------------------|------------|----|-----------------------------|
| Category               | :- | Gear Hobbers CNC          | Model      | :- | ZFWZ 250/4 (CNC 3 AXIS)     |
| Country                | :- | Germany                   | Make       | :- | WMW                         |
| <b>Type of Machine</b> | :- | CNC Universal Gear Hobber | Year       | :- | REMANUFACTURED REBUILT 2023 |
| Weight                 | :- | 0.0                       | Dimensions | :- |                             |
| Power                  | :- |                           | Location   | :- | Mumbai IndiaUnder Power     |

## Specification :-

Type of machine :- 3 Axis Gear Hobbing Machine - Vertical

Make wmw MODUL:- Type ZFWZ 250/4

Three Axis CNC Controlled with Siemens 808 (brand new 2023)

max. wheel diameter 250 mm

gear width 275 mm