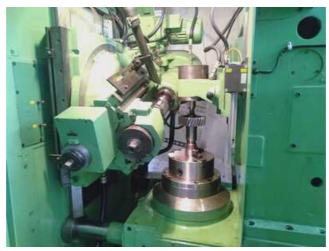

## KUNARK HITECH MACHINING & SALES PVT.LTD.

Email: info@jkgears.com,dalbirbright@gmail.com website: www.jkgears.com

| Machine Id             | :- | 1369                      | Serial No  | :- |                             |
|------------------------|----|---------------------------|------------|----|-----------------------------|
| Category               | :- | Gear Hobbers CNC          | Model      | :- | ZFWZ 250/4 (CNC 3 AXIS)     |
| Country                | :- | Germany                   | Make       | :- | WMW                         |
| <b>Type of Machine</b> | :- | CNC Universal Gear Hobber | Year       | :- | REMANUFACTURED REBUILT 2023 |
| Weight                 | :- | 0.0                       | Dimensions | :- |                             |
| Power                  | :- |                           | Location   | :- | Mumbai IndiaUnder Power     |

## Specification :-

Type of machine :- 3 Axis Gear Hobbing Machine - Vertical

Make wmw MODUL:- Type ZFWZ 250/4

Three Axis CNC Controlled with Siemens 808 (brand new 2023)

max. wheel diameter 250 mm

gear width 275 mm

Free standing Electrical Cabinet fitted.

Suitable for Spur , Helical , Crowning &slightly tapered gears both for batch and heavy production of components

Machine Features

Hydraulic Clamping & Tailstock,

Automatic Hob shift