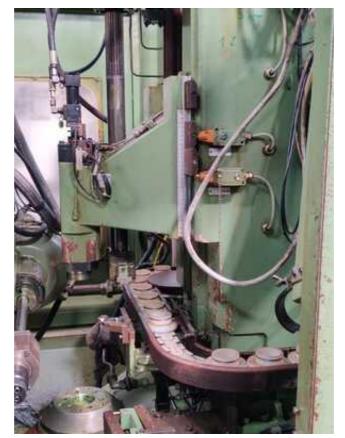

## KUNARK HITECH MACHINING & SALES PVT.LTD.

Email: info@jkgears.com,dalbirbright@gmail.com website: www.jkgears.com

| Machine Id             | :- | 1325                              | Serial No  | :- | 28222                          |
|------------------------|----|-----------------------------------|------------|----|--------------------------------|
| Category               | :- | Gear Hobbers CNC                  | Model      | :- | PE150 Six Axis CNC Gear Hobber |
| Country                | :- | United States                     | Make       | :- | pfauter                        |
| <b>Type of Machine</b> | :- | 6-Axis CNC Gear Hobber HIGH SPEED | Year       | :- |                                |
| Weight                 | :- | 0.0                               | Dimensions | :- |                                |
| Power                  | :- |                                   | Location   | :- | Mumbai Warehosue, India        |

**Excellent 6 axis Fanuc 15m Gear Hobber** 

Machine under power

**Maximum Workpiece Diameter:6'** 

Maximum Pitch (Module) In Steel With A Tensile

Strength Of Approx. 38 tons/sq. In.: D.P. 10

**Maximum Axial Slide Travel: 6'** 