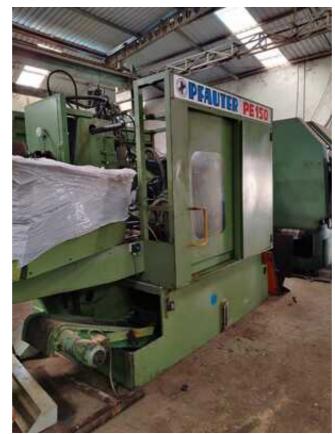

## KUNARK HITECH MACHINING & SALES PVT.LTD.

Email: info@jkgears.com,dalbirbright@gmail.com website: www.jkgears.com

| Machine Id             | :- | 1325                              | Serial No  | :- | 28222                          |
|------------------------|----|-----------------------------------|------------|----|--------------------------------|
| Category               | :- | Gear Hobbers CNC                  | Model      | :- | PE150 Six Axis CNC Gear Hobber |
| Country                | :- | United States                     | Make       | :- | pfauter                        |
| <b>Type of Machine</b> | :- | 6-Axis CNC Gear Hobber HIGH SPEED | Year       | :- |                                |
| Weight                 | :- | 0.0                               | Dimensions | :- |                                |
| Power                  | :- |                                   | Location   | :- | Mumbai Warehosue, India        |

**Excellent 6 axis Fanuc 15m Gear Hobber** 

Machine under power

**Maximum Workpiece Diameter:6'** 

Maximum Pitch (Module) In Steel With A Tensile

Strength Of Approx. 38 tons/sq. In.: D.P. 10

**Maximum Axial Slide Travel: 6'** 