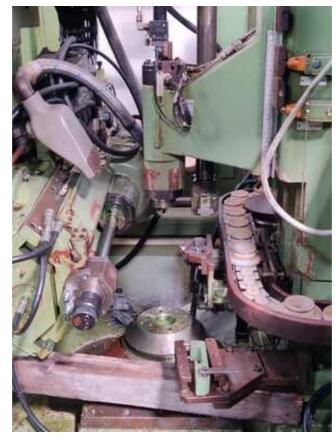

## Specification :-

Machine Under Power.

This machine is being offered in as is condition. We can also offer it with a optional rebuild, recontrol or recertification. All recontrolled and recertified machines are fully cleaned. All moving slides, spindles and parts handling systems are inspected for problems. Any gibs or adjustable backlash systems are adjusted to the best possible settings. All hydraulic, coolant, lubrication and pneumatic systems are checked for proper functionality and leaks. All filters are replaced. All worn hoses, broken cables, connectors, buttons, lamps and wires are replaced. All guarding is installed and checked. All machine cycles are tested. Parts are cut to verify the machine capability. Charts from the test cutting are documented for your viewing.

Minimum Center Distance Hob/Workpiece:4'

Maximum Center Distance Hob/Workpiece: 6'

Worktable Diameter: 6.29'

**Index Worm Gear Diameter: 6.6'** 

**Maximum Hob Head Swivel Angle:** 

- Standard: +/-45 Degrees

- Optional: + 30 Degrees/- 140 Degrees

**Maximum Hob Diameter: 5'** 

Maximum Hob Length: 8.6'

**Maximum Hob Shift: 6.7'**