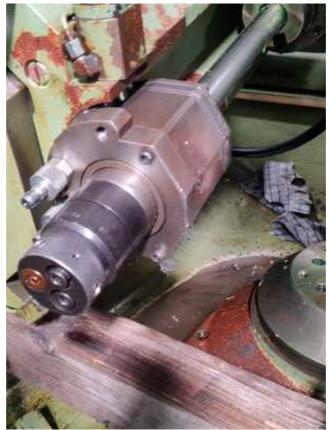

**Excellent 6 axis Fanuc 15m Gear Hobber** 

Machine under power

**Maximum Workpiece Diameter:6'** 

Maximum Pitch (Module) In Steel With A Tensile

Strength Of Approx. 38 tons/sq. In.: D.P. 10

**Maximum Axial Slide Travel: 6'** 

- Optional: + 30 Degrees/- 140 Degrees

**Maximum Hob Diameter: 5'** 

Maximum Hob Length: 8.6'

**Maximum Hob Shift: 6.7'**