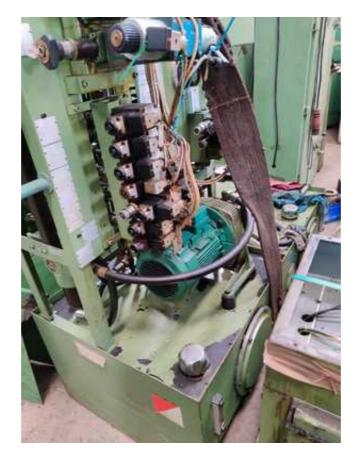

## KUNARK HITECH MACHINING & SALES PVT.LTD.



Email: info@jkgears.com,dalbirbright@gmail.com website: www.jkgears.com































| Machine Id             | :- | 1325                              | Serial No  | :- | 28222                          |
|------------------------|----|-----------------------------------|------------|----|--------------------------------|
| Category               | :- | Gear Hobbers CNC                  | Model      | :- | PE150 Six Axis CNC Gear Hobber |
| Country                | :- | United States                     | Make       | :- | pfauter                        |
| <b>Type of Machine</b> | :- | 6-Axis CNC Gear Hobber HIGH SPEED | Year       | :- |                                |
| Weight                 | :- | 0.0                               | Dimensions | :- |                                |
| Power                  | :- |                                   | Location   | :-