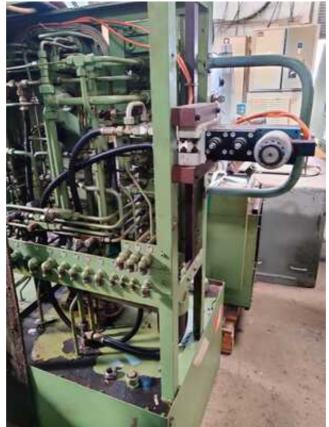

## KUNARK HITECH MACHINING & SALES PVT.LTD.



Email: info@jkgears.com,dalbirbright@gmail.com website: www.jkgears.com































| Machine Id             | :- | 1325                              | Serial No  | :- | 28222                          |
|------------------------|----|-----------------------------------|------------|----|--------------------------------|
| Category               | :- | Gear Hobbers CNC                  | Model      | :- | PE150 Six Axis CNC Gear Hobber |
| Country                | :- | United States                     | Make       | :- | pfauter                        |
| <b>Type of Machine</b> | :- | 6-Axis CNC Gear Hobber HIGH SPEED | Year       | :- |                                |
| Weight                 | :- | 0.0                               | Dimensions | :- |                                |
| Power                  | :- |                                   | Location   | :