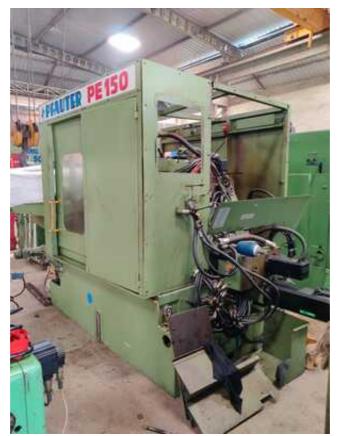

## KUNARK HITECH MACHINING & SALES PVT.LTD.

Email: info@jkgears.com,dalbirbright@gmail.com website: www.jkgears.com

| Machine Id             | :- | 1325                              | Serial No  | :- | 28222                          |
|------------------------|----|-----------------------------------|------------|----|--------------------------------|
| Category               | :- | Gear Hobbers CNC                  | Model      | :- | PE150 Six Axis CNC Gear Hobber |
| Country                | :- | United States                     | Make       | :- | pfauter                        |
| <b>Type of Machine</b> | :- | 6-Axis CNC Gear Hobber HIGH SPEED | Year       | :- |                                |
| Weight                 | :- | 0.0                               | Dimensions | :- |                                |
| Power                  | :- |                                   | Location   | :- | Mumbai Warehosue, India        |

**Excellent 6 axis Fanuc 15m Gear Hobber** 

Machine under power

**Maximum Workpiece Diameter:6'** 

Maximum Pitch (Module) In Steel With A Tensile

Strength Of Approx. 38 tons/sq. In.: D.P. 10

**Maximum Axial Slide Travel: 6'** 