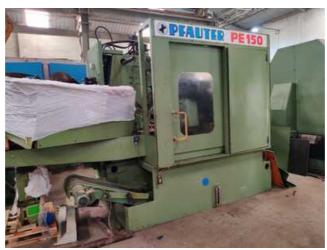

## KUNARK HITECH MACHINING & SALES PVT.LTD.

Email: info@jkgears.com,dalbirbright@gmail.com website: www.jkgears.com

| Machine Id             | :- | 1325                              | Serial No  | :- | 28222                          |
|------------------------|----|-----------------------------------|------------|----|--------------------------------|
| Category               | :- | Gear Hobbers CNC                  | Model      | :- | PE150 Six Axis CNC Gear Hobber |
| Country                | :- | United States                     | Make       | :- | pfauter                        |
| <b>Type of Machine</b> | :- | 6-Axis CNC Gear Hobber HIGH SPEED | Year       | :- |                                |
| Weight                 | :- | 0.0                               | Dimensions | :- |                                |
| Power                  | :- |                                   | Location   | :- | Mumbai Warehosue, India        |

**Excellent 6 axis Fanuc 15m Gear Hobber** 

Machine under power

**Maximum Workpiece Diameter:6'** 

Maximum Pitch (Module) In Steel With A Tensile

Strength Of Approx. 38 tons/sq. In.: D.P. 10

**Maximum Axial Slide Travel: 6'** 