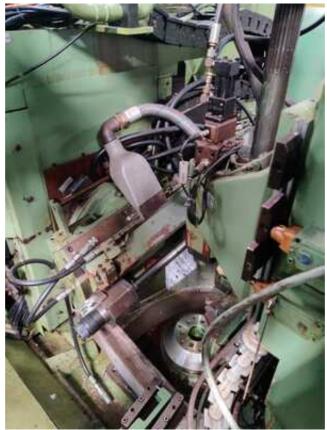

## Specification :-

Machine Under Power.

This machine is being offered in as is condition. We can also offer it with a optional rebuild, recontrol or recertification. All recontrolled and recertified machines are fully cleaned. All moving slides, spindles and parts handling systems are inspected for problems. Any gibs or adjustable backlash systems are adjusted to the best possible settings. All hydraulic, coolant, lubrication and pneumatic systems are checked for proper functionality and leaks. All filters are replaced. All worn hoses, broken cables, connectors, buttons, lamps and wires are replaced. All guarding is installed and checked. All machine cycles are tested. Parts are cut to verify the machine capability. Charts from the test cutting are documented for your viewing.

Minimum Center Distance Hob/Workpiece:4'

Maximum Center Distance Hob/Workpiece: 6'

Worktable Diameter: 6.29'

**Index Worm Gear Diameter: 6.6'** 

**Maximum Hob Head Swivel Angle:** 

- Standard: +/-45 Degrees

- Optional: + 30 Degrees/- 140 Degrees

**Maximum Hob Diameter: 5'** 

Maximum Hob Length: 8.6'

**Maximum Hob Shift: 6.7'**