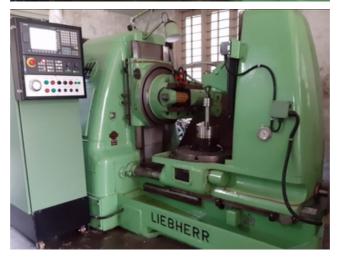

## KUNARK HITECH MACHINING & SALES PVT.LTD.

Email: info@jkgears.com,dalbirbright@gmail.com website: www.jkgears.com

Machine Id :- 1299 Serial No Category :- Gear Hobbers CNC **S506 CNC** Model :- Germany Liebherr Country Make Type of Machine :- CNC Gear Hobber for Heavy Production. Year REBUILT 2020 JAN. Weight **Dimensions** :-:-Location Power :-

## Specification :-

Specification

max. diam. 506 mm

max. Modul 10

max. gear width 400 mm

change gears

This machine is recontrol or recertification with SIEMENS 808 Advance System Exactly as per Liebherr Standards.