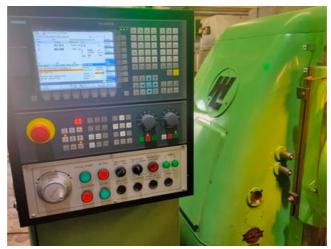

## Specification :-

Specification

max. diam. 506 mm

max. Modul 10

max. gear width 400 mm

change gears

This machine is recontrol or recertification with SIEMENS 808 Advance System Exactly as per Liebherr Standards.