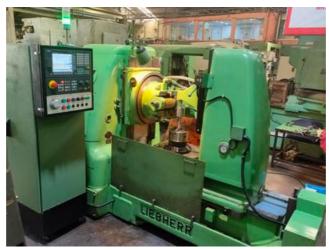

## KUNARK HITECH MACHINING & SALES PVT.LTD.

Email: info@jkgears.com,dalbirbright@gmail.com website: www.jkgears.com

Machine Id :- 1299 Serial No Category :- Gear Hobbers CNC **S506 CNC** Model :- Germany Liebherr Country Make Type of Machine :- CNC Gear Hobber for Heavy Production. Year REBUILT 2020 JAN. Weight **Dimensions** :-:-Location Power :-

## Specification :-

Specification

max. diam. 506 mm

max. Modul 10

max. gear width 400 mm

change gears

This machine is recontrol or recertification with SIEMENS 808 Advance System Exactly as per Liebherr Standards.