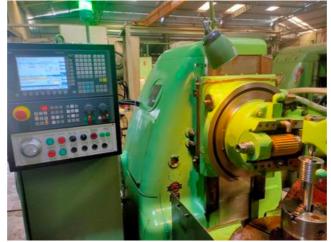

## KUNARK HITECH MACHINING & SALES PVT.LTD.

Email: info@jkgears.com,dalbirbright@gmail.com website: www.jkgears.com

Machine Id :- 1299 Serial No Category :- Gear Hobbers CNC **S506 CNC** Model :- Germany Liebherr Country Make Type of Machine :- CNC Gear Hobber for Heavy Production. Year REBUILT 2020 JAN. Weight **Dimensions** :-:-Location Power :-

## Specification :-

Specification

max. diam. 506 mm

max. Modul 10

max. gear width 400 mm

change gears

This machine is recontrol or recertification with SIEMENS 808 Advance System Exactly as per Liebherr Standards.