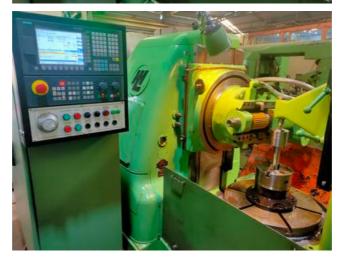

## KUNARK HITECH MACHINING & SALES PVT.LTD.

Email: info@jkgears.com,dalbirbright@gmail.com website: www.jkgears.com

Machine Id :- 1299 Serial No Category :- Gear Hobbers CNC **S506 CNC** Model :- Germany Liebherr Country Make Type of Machine :- CNC Gear Hobber for Heavy Production. Year REBUILT 2020 JAN. Weight **Dimensions** :-:-Location Power :-

## Specification :-

Specification

max. diam. 506 mm

max. Modul 10

max. gear width 400 mm

change gears

This machine is recontrol or recertification with SIEMENS 808 Advance System Exactly as per Liebherr Standards.