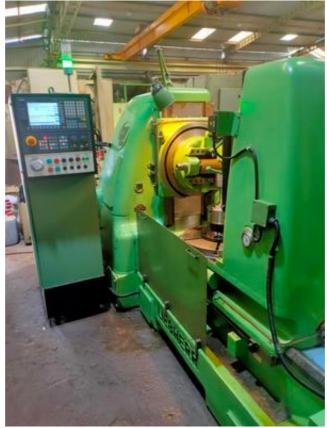

## KUNARK HITECH MACHINING & SALES PVT.LTD.

Email: info@jkgears.com,dalbirbright@gmail.com website: www.jkgears.com

Machine Id :- 1299 Serial No Category :- Gear Hobbers CNC **S506 CNC** Model :- Germany Liebherr Country Make Type of Machine :- CNC Gear Hobber for Heavy Production. Year REBUILT 2020 JAN. Weight **Dimensions** :-:-Location Power :-

## Specification :-

Specification

max. diam. 506 mm

max. Modul 10

max. gear width 400 mm

change gears

This machine is recontrol or recertification with SIEMENS 808 Advance System Exactly as per Liebherr Standards.