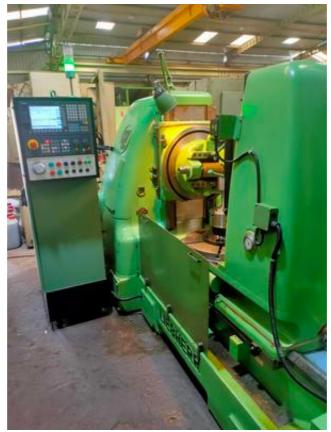

## KUNARK HITECH MACHINING & SALES PVT.LTD.

Email: info@jkgears.com,dalbirbright@gmail.com website: www.jkgears.com

Machine Id :- 1299 Serial No Category :- Gear Hobbers CNC **S506 CNC** Model :- Germany Liebherr Country Make Type of Machine :- CNC Gear Hobber for Heavy Production. Year REBUILT 2020 JAN. Weight **Dimensions** :-:-Location Power :-

## Specification :-

Specification

max. diam. 506 mm

max. Modul 10

max. gear width 400 mm

change gears

This machine is recontrol or recertification with SIEMENS 808 Advance System Exactly as per Liebherr Standards.