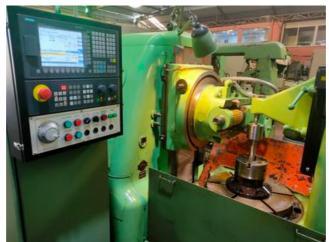

## KUNARK HITECH MACHINING & SALES PVT.LTD.

Email: info@jkgears.com,dalbirbright@gmail.com website: www.jkgears.com

Machine Id :- 1299 Serial No Category :- Gear Hobbers CNC **S506 CNC** Model :- Germany Liebherr Country Make Type of Machine :- CNC Gear Hobber for Heavy Production. Year REBUILT 2020 JAN. Weight **Dimensions** :-:-Location Power :-

## Specification :-

Specification

max. diam. 506 mm

max. Modul 10

max. gear width 400 mm

change gears

This machine is recontrol or recertification with SIEMENS 808 Advance System Exactly as per Liebherr Standards.