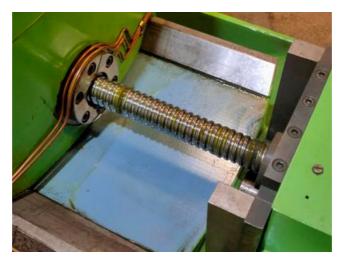

The Old Original Liebherr CNC System Is replaced . All recontrolled and recertified machines are fully cleaned.

All moving slides, spindles and parts handling systems are inspected for problems.

Any gibs or adjustable backlash systems are adjusted to the best possible settings.

All hydraulic, coolant, lubrication and pneumatic systems are checked for proper functionality and leaks.

All filters are replaced. All worn hoses, broken cables, connectors, buttons, lamps and wires are replaced.