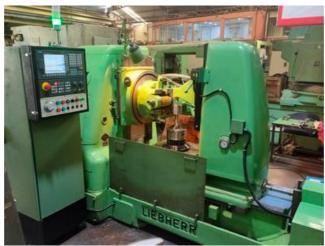

## KUNARK HITECH MACHINING & SALES PVT.LTD.

Email: info@jkgears.com,dalbirbright@gmail.com website: www.jkgears.com

Machine Id :- 1299 Serial No Category :- Gear Hobbers CNC **S506 CNC** Model :- Germany Liebherr Country Make Type of Machine :- CNC Gear Hobber for Heavy Production. Year REBUILT 2020 JAN. Weight **Dimensions** :-:-Location Power :-

## Specification :-

Specification

max. diam. 506 mm

max. Modul 10

max. gear width 400 mm

change gears

This machine is recontrol or recertification with SIEMENS 808 Advance System Exactly as per Liebherr Standards.