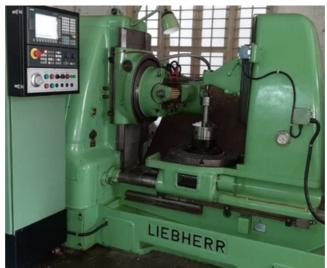

## KUNARK HITECH MACHINING & SALES PVT.LTD.

Email: info@jkgears.com,dalbirbright@gmail.com website: www.jkgears.com

Machine Id :- 1299 Serial No Category :- Gear Hobbers CNC **S506 CNC** Model :- Germany Liebherr Country Make Type of Machine :- CNC Gear Hobber for Heavy Production. Year REBUILT 2020 JAN. Weight **Dimensions** :-:-Location Power :-

## Specification :-

Specification

max. diam. 506 mm

max. Modul 10

max. gear width 400 mm

change gears

This machine is recontrol or recertification with SIEMENS 808 Advance System Exactly as per Liebherr Standards.