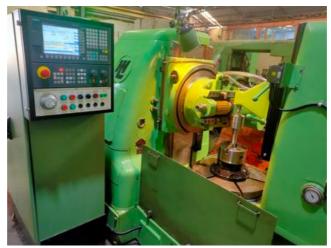

## KUNARK HITECH MACHINING & SALES PVT.LTD.

Email: info@jkgears.com,dalbirbright@gmail.com website: www.jkgears.com

Machine Id :- 1299 Serial No Category :- Gear Hobbers CNC **S506 CNC** Model :- Germany Liebherr Country Make Type of Machine :- CNC Gear Hobber for Heavy Production. Year REBUILT 2020 JAN. Weight **Dimensions** :-:-Location Power :-

## Specification :-

Specification

max. diam. 506 mm

max. Modul 10

max. gear width 400 mm

change gears

This machine is recontrol or recertification with SIEMENS 808 Advance System Exactly as per Liebherr Standards.