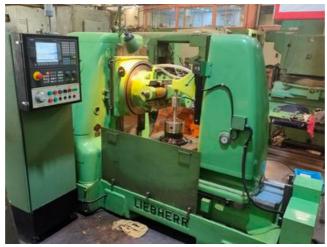

## KUNARK HITECH MACHINING & SALES PVT.LTD.

Email: info@jkgears.com,dalbirbright@gmail.com website: www.jkgears.com

Machine Id :- 1299 Serial No Category :- Gear Hobbers CNC **S506 CNC** Model :- Germany Liebherr Country Make Type of Machine :- CNC Gear Hobber for Heavy Production. Year REBUILT 2020 JAN. Weight **Dimensions** :-:-Location Power :-

## Specification :-

Specification

max. diam. 506 mm

max. Modul 10

max. gear width 400 mm

change gears

This machine is recontrol or recertification with SIEMENS 808 Advance System Exactly as per Liebherr Standards.