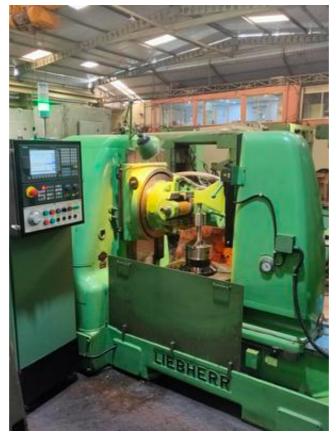

## KUNARK HITECH MACHINING & SALES PVT.LTD.

Email: info@jkgears.com,dalbirbright@gmail.com website: www.jkgears.com

Machine Id :- 1299 Serial No Category :- Gear Hobbers CNC **S506 CNC** Model :- Germany Liebherr Country Make Type of Machine :- CNC Gear Hobber for Heavy Production. Year REBUILT 2020 JAN. Weight **Dimensions** :-:-Location Power :-

## Specification :-

Specification

max. diam. 506 mm

max. Modul 10

max. gear width 400 mm

change gears

This machine is recontrol or recertification with SIEMENS 808 Advance System Exactly as per Liebherr Standards.