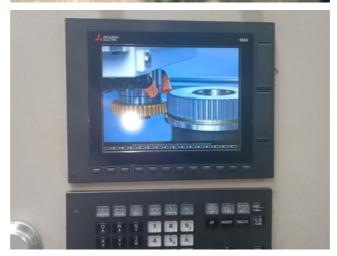

All the Original old German controls were eliminated and replaced with new Mitsubishi M80 Controller.(Three Axis)

This machine was recontrolled using a BRAND Mitsubishi M80 Controller, Digital drives and AC servo motors Power CNC controlling digital Servo drives for the axes. The Machine is also capable to cut Sector Gears.