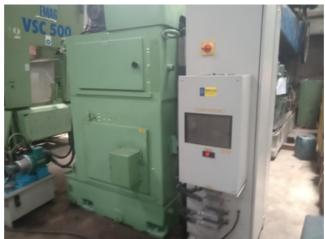

## KUNARK HITECH MACHINING & SALES PVT.LTD.

Email: info@jkgears.com,dalbirbright@gmail.com website: www.jkgears.com

Machine Id 1233 Serial No Not Available Category Gear Shapers CNC Model WS1 CNC (EGB) Make Country Liebherr Germany EGB Gear Shaper with Mitsubhishi M80 CNC Control Type of Machine :-Year Rebuilt 2019 Weight 0.0 **Dimensions** :-Power Location Mumbai Warehouse ,India

## Specification:-

- •Heavy Duty CNC Gear Shaper Machine With Tailstock
- •Rebuilt in April 2019 (Lead & Profile Reports Available )
- •3-Axis (X:-Axis, B :- Axis , C :- Axis )CNC Gear Shaping Machine (EGB) With Mitsubishi M80 System
- •The Machine is also capable to cut Sector Gears.
- •Hydraulic Clamping &Tailstock,
- •Two copies of the machine operator's manual
- •Two copies of all electrical and mechanical prints
- •Can be tooled up to customers as per customers requirement at extra cost
- •Machine is ready for immediate delivery subject to prior sale