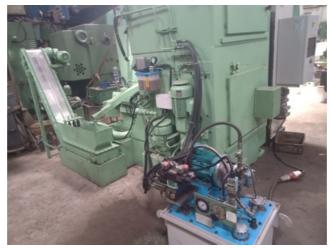

## KUNARK HITECH MACHINING & SALES PVT.LTD.

Email: info@jkgears.com,dalbirbright@gmail.com website: www.jkgears.com

Machine Id 1233 Serial No Not Available Category Gear Shapers CNC Model WS1 CNC (EGB) Make Country Liebherr Germany EGB Gear Shaper with Mitsubhishi M80 CNC Control Type of Machine :-Year Rebuilt 2019 Weight 0.0 **Dimensions** :-Power Location Mumbai Warehouse ,India

This machine was totally cleaned, hydraulic and coolant systems drained and cleaned, all gib adjustments were checked, all worm lashes were adjusted, all old parts specially bearings were replaced, all mostly oil leaks replaced and then the machine was fully recertified using the ISO alignment standards for Liebherr CNC Gear Shaper.