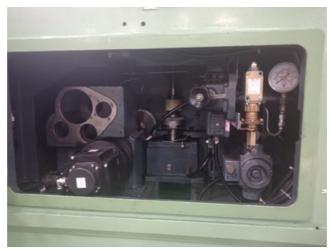

This machine was totally cleaned, hydraulic and coolant systems drained and cleaned, all gib adjustments were checked, all worm lashes were adjusted, all old parts specially bearings were replaced, all mostly oil leaks replaced and then the machine was fully recertified using the ISO alignment standards for Liebherr CNC Gear Shaper.

All the Original old German controls were eliminated and replaced with new Mitsubishi M80 Controller.(Three Axis)

This machine was recontrolled using a BRAND Mitsubishi M80 Controller, Digital drives and AC servo motors Power CNC controlling digital Servo drives for the axes. The Machine is also capable to cut Sector Gears.