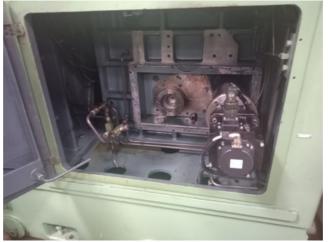

This machine was totally cleaned, hydraulic and coolant systems drained and cleaned, all gib adjustments were checked, all worm lashes were adjusted, all old parts specially bearings were replaced, all mostly oil leaks replaced and then the machine was fully recertified using the ISO alignment standards for Liebherr CNC Gear Shaper.