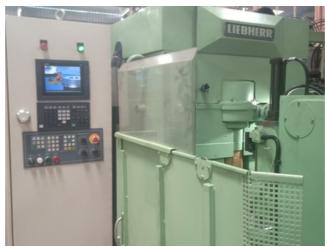

## KUNARK HITECH MACHINING & SALES PVT.LTD.

Email: info@jkgears.com,dalbirbright@gmail.com website: www.jkgears.com

Machine Id 1233 Serial No Not Available Category Gear Shapers CNC Model WS1 CNC (EGB) Make Country Liebherr Germany EGB Gear Shaper with Mitsubhishi M80 CNC Control Type of Machine :-Year Rebuilt 2019 Weight 0.0 **Dimensions** :-Power Location Mumbai Warehouse ,India

## Specification:-

- •Heavy Duty CNC Gear Shaper Machine With Tailstock
- •Rebuilt in April 2019 (Lead & Profile Reports Available )
- •3-Axis (X:-Axis, B :- Axis , C :- Axis )CNC Gear Shaping Machine (EGB) With Mitsubishi M80 System
- •The Machine is also capable to cut Sector Gears.
- •Hydraulic Clamping &Tailstock,
- •Two copies of the machine operator's manual
- •Two copies of all electrical and mechanical prints
- •Can be tooled up to customers as per customers requirement at extra cost
- •Machine is ready for immediate delivery subject to prior sale

All the Original old German controls were eliminated and replaced with new Mitsubishi M80 Controller.(Three Axis)

This machine was recontrolled using a BRAND Mitsubishi M80 Controller, Digital drives and AC servo motors Power CNC controlling digital Servo drives for the axes. The Machine is also capable to cut Sector Gears.