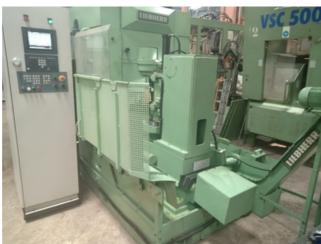

## KUNARK HITECH MACHINING & SALES PVT.LTD.

Email: info@jkgears.com,dalbirbright@gmail.com website: www.jkgears.com

Machine Id 1233 Serial No Not Available Category Gear Shapers CNC Model WS1 CNC (EGB) Make Country Liebherr Germany EGB Gear Shaper with Mitsubhishi M80 CNC Control Type of Machine :-Year Rebuilt 2019 Weight 0.0 **Dimensions** :-Power Location Mumbai Warehouse ,India

## Specification:-

- •Heavy Duty CNC Gear Shaper Machine With Tailstock
- •Rebuilt in April 2019 (Lead & Profile Reports Available )
- •3-Axis (X:-Axis, B :- Axis , C :- Axis )CNC Gear Shaping Machine (EGB) With Mitsubishi M80 System
- •The Machine is also capable to cut Sector Gears.
- •Hydraulic Clamping &Tailstock,
- •Two copies of the machine operator's manual
- •Two copies of all electrical and mechanical prints
- •Can be tooled up to customers as per customers requirement at extra cost
- •Machine is ready for immediate delivery subject to prior sale

This machine was totally cleaned, hydraulic and coolant systems drained and cleaned, all gib adjustments were checked, all worm lashes were adjusted, all old parts specially bearings were replaced, all mostly oil leaks replaced and then the machine was fully recertified using the ISO alignment standards for Liebherr CNC Gear Shaper.