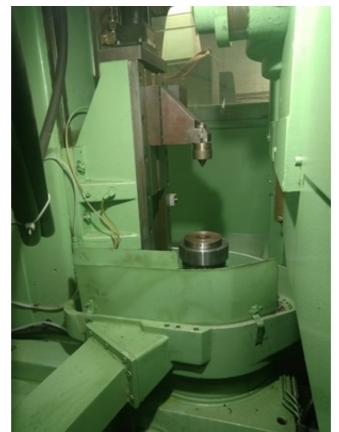

This machine was totally cleaned, hydraulic and coolant systems drained and cleaned, all gib adjustments were checked, all worm lashes were adjusted, all old parts specially bearings were replaced, all mostly oil leaks replaced and then the machine was fully recertified using the ISO alignment standards for Liebherr CNC Gear Shaper.

| External gears, max. Ø, approx.     | 265 mm            |
|-------------------------------------|-------------------|
| Internal gears, max. workpiece Ø    | 300 mm            |
| Module range                        | 0.3 - 6           |
| Length of stroke                    | 0 - 55 mm         |
| No. of strokes, infinitely variable | 220 –1,100 /min   |
| Feed range                          | 2.4 –2,400 mm/min |
| Rotary feed                         | 0.06 -4.95 mm/rev |
| Weight, approx.                     | 7,300 kg          |