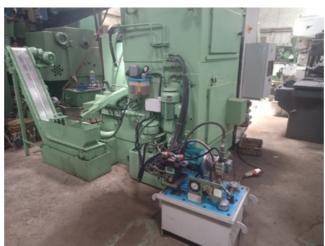

## KUNARK HITECH MACHINING & SALES PVT.LTD.

Email: info@jkgears.com,dalbirbright@gmail.com website: www.jkgears.com

Machine Id 1233 Serial No Not Available Category Gear Shapers CNC Model WS1 CNC (EGB) Make Country Liebherr Germany EGB Gear Shaper with Mitsubhishi M80 CNC Control Type of Machine :-Year Rebuilt 2019 Weight 0.0 **Dimensions** :-Power Location Mumbai Warehouse ,India

This machine was totally cleaned, hydraulic and coolant systems drained and cleaned, all gib adjustments were checked, all worm lashes were adjusted, all old parts specially bearings were replaced, all mostly oil leaks replaced and then the machine was fully recertified using the ISO alignment standards for Liebherr CNC Gear Shaper.

All the Original old German controls were eliminated and replaced with new Mitsubishi M80 Controller.(Three Axis)

This machine was recontrolled using a BRAND Mitsubishi M80 Controller, Digital drives and AC servo motors Power CNC controlling digital Servo drives for the axes. The Machine is also capable to cut Sector Gears.