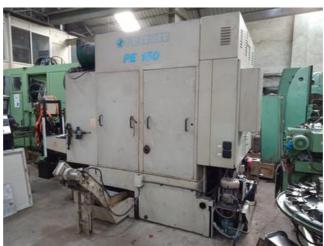

## KUNARK HITECH MACHINING & SALES PVT.LTD.

Email: info@jkgears.com,dalbirbright@gmail.com website: www.jkgears.com

| Machine Id             | :- | 1160                              | Serial No  | :- | 28222                          |
|------------------------|----|-----------------------------------|------------|----|--------------------------------|
| Category               | :- | Gear Hobbers CNC                  | Model      | :- | PE150 Six Axis CNC Gear Hobber |
| Country                | :- | United States                     | Make       | :- | pfauter                        |
| <b>Type of Machine</b> | :- | 6-Axis CNC Gear Hobber HIGH SPEED | Year       | :- | 0                              |
| Weight                 | :- | 0.0                               | Dimensions | :- |                                |
| Power                  | :- |                                   | Location   | :- | Mumbai Warehosue, India        |

**Excellent 6 axis Fanuc 15m Gear Hobber** 

Machine under power

**Maximum Workpiece Diameter:6'** 

Maximum Pitch (Module) In Steel With A Tensile

Strength Of Approx. 38 tons/sq. In.: D.P. 10

**Maximum Axial Slide Travel: 6'** 