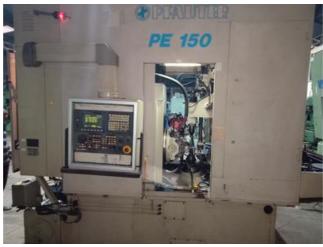

## KUNARK HITECH MACHINING & SALES PVT.LTD.

Email: info@jkgears.com,dalbirbright@gmail.com website: www.jkgears.com

| Machine Id             | :- | 1160                              | Serial No  | :- | 28222                          |
|------------------------|----|-----------------------------------|------------|----|--------------------------------|
| Category               | :- | Gear Hobbers CNC                  | Model      | :- | PE150 Six Axis CNC Gear Hobber |
| Country                | :- | United States                     | Make       | :- | pfauter                        |
| <b>Type of Machine</b> | :- | 6-Axis CNC Gear Hobber HIGH SPEED | Year       | :- | 0                              |
| Weight                 | :- | 0.0                               | Dimensions | :- |                                |
| Power                  | :- |                                   | Location   | :- | Mumbai Warehosue, India        |

**Excellent 6 axis Fanuc 15m Gear Hobber** 

Machine under power

**Maximum Workpiece Diameter:6'** 

Maximum Pitch (Module) In Steel With A Tensile

Strength Of Approx. 38 tons/sq. In.: D.P. 10

**Maximum Axial Slide Travel: 6'** 