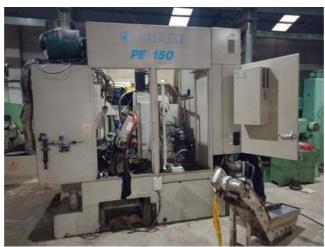

## KUNARK HITECH MACHINING & SALES PVT.LTD.

Email: info@jkgears.com,dalbirbright@gmail.com website: www.jkgears.com

| Machine Id             | :- | 1160                              | Serial No  | :- | 28222                          |
|------------------------|----|-----------------------------------|------------|----|--------------------------------|
| Category               | :- | Gear Hobbers CNC                  | Model      | :- | PE150 Six Axis CNC Gear Hobber |
| Country                | :- | United States                     | Make       | :- | pfauter                        |
| <b>Type of Machine</b> | :- | 6-Axis CNC Gear Hobber HIGH SPEED | Year       | :- | 0                              |
| Weight                 | :- | 0.0                               | Dimensions | :- |                                |
| Power                  | :- |                                   | Location   | :- | Mumbai Warehosue, India        |

**Excellent 6 axis Fanuc 15m Gear Hobber** 

Machine under power

**Maximum Workpiece Diameter:6'** 

Maximum Pitch (Module) In Steel With A Tensile

Strength Of Approx. 38 tons/sq. In.: D.P. 10

**Maximum Axial Slide Travel: 6'** 