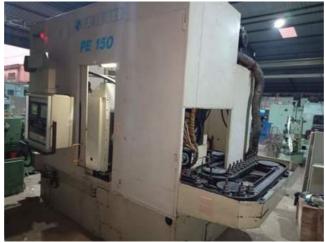

## KUNARK HITECH MACHINING & SALES PVT.LTD.

Email: info@jkgears.com,dalbirbright@gmail.com website: www.jkgears.com

| Machine Id             | :- | 1160                              | Serial No  | :- | 28222                          |
|------------------------|----|-----------------------------------|------------|----|--------------------------------|
| Category               | :- | Gear Hobbers CNC                  | Model      | :- | PE150 Six Axis CNC Gear Hobber |
| Country                | :- | United States                     | Make       | :- | pfauter                        |
| <b>Type of Machine</b> | :- | 6-Axis CNC Gear Hobber HIGH SPEED | Year       | :- | 0                              |
| Weight                 | :- | 0.0                               | Dimensions | :- |                                |
| Power                  | :- |                                   | Location   | :- | Mumbai Warehosue, India        |

**Excellent 6 axis Fanuc 15m Gear Hobber** 

Machine under power

**Maximum Workpiece Diameter:6'** 

Maximum Pitch (Module) In Steel With A Tensile

Strength Of Approx. 38 tons/sq. In.: D.P. 10

**Maximum Axial Slide Travel: 6'** 