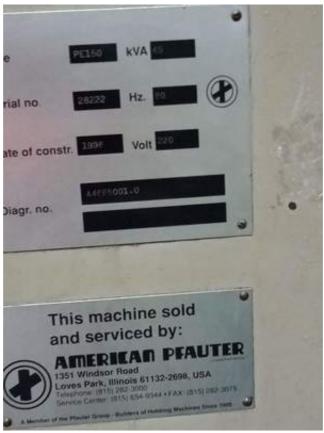

## KUNARK HITECH MACHINING & SALES PVT.LTD.

Email: info@jkgears.com,dalbirbright@gmail.com website: www.jkgears.com

| Machine Id             | :- | 1160                              | Serial No  | :- | 28222                          |
|------------------------|----|-----------------------------------|------------|----|--------------------------------|
| Category               | :- | Gear Hobbers CNC                  | Model      | :- | PE150 Six Axis CNC Gear Hobber |
| Country                | :- | United States                     | Make       | :- | pfauter                        |
| <b>Type of Machine</b> | :- | 6-Axis CNC Gear Hobber HIGH SPEED | Year       | :- | 0                              |
| Weight                 | :- | 0.0                               | Dimensions | :- |                                |
| Power                  | :- |                                   | Location   | :- | Mumbai Warehosue, India        |