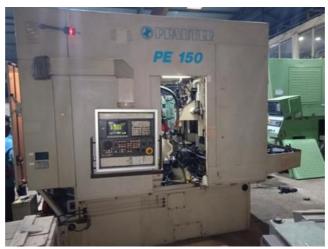

## KUNARK HITECH MACHINING & SALES PVT.LTD.

Email: info@jkgears.com,dalbirbright@gmail.com website: www.jkgears.com

| Machine Id             | :- | 1160                              | Serial No  | :- | 28222                          |
|------------------------|----|-----------------------------------|------------|----|--------------------------------|
| Category               | :- | Gear Hobbers CNC                  | Model      | :- | PE150 Six Axis CNC Gear Hobber |
| Country                | :- | United States                     | Make       | :- | pfauter                        |
| <b>Type of Machine</b> | :- | 6-Axis CNC Gear Hobber HIGH SPEED | Year       | :- | 0                              |
| Weight                 | :- | 0.0                               | Dimensions | :- |                                |
| Power                  | :- |                                   | Location   | :- | Mumbai Warehosue, India        |

**Excellent 6 axis Fanuc 15m Gear Hobber** 

Machine under power

**Maximum Workpiece Diameter:6'** 

Maximum Pitch (Module) In Steel With A Tensile

Strength Of Approx. 38 tons/sq. In.: D.P. 10

**Maximum Axial Slide Travel: 6'** 