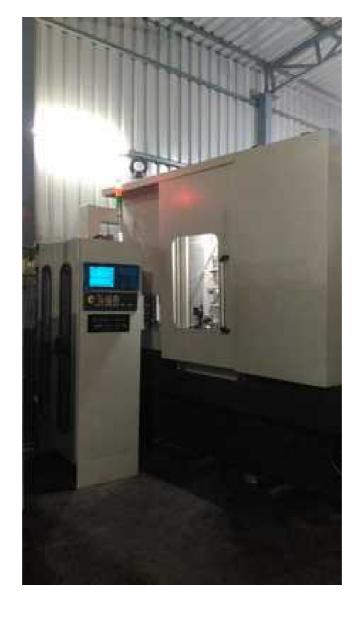

## KUNARK HITECH MACHINING & SALES PVT.LTD.

Email: info@jkgears.com,dalbirbright@gmail.com website: www.jkgears.com

| Machine Id      | :- | 1129                                                                                                 | Serial No  | :- |                        |
|-----------------|----|------------------------------------------------------------------------------------------------------|------------|----|------------------------|
| Category        | :- | Gear Hobbers CNC                                                                                     | Model      | :- | WF180 K                |
| Country         | :- | Germany                                                                                              | Make       | :- | HURTH                  |
| Type of Machine | :- | CNC Heavy Production Gear Hobber 7 axis with<br>Gear Chamfering Attachment , Siemens 840C<br>Control | Year       | :- | 0                      |
| Weight          | :- | 0.0                                                                                                  | Dimensions | :- | 2875x2100x2670 mm      |
| Power           | :- | 9 kW                                                                                                 | Location   | :- | Mumbai Warehouse,India |