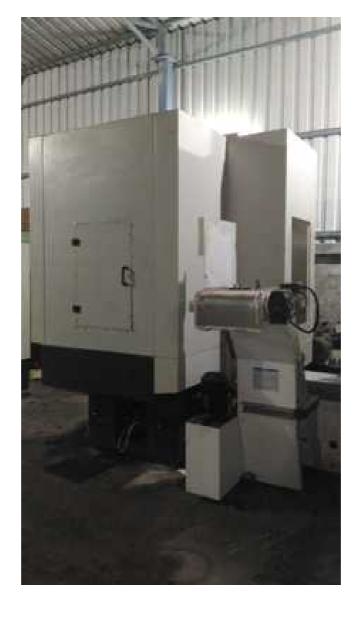

## KUNARK HITECH MACHINING & SALES PVT.LTD.

Email: info@jkgears.com,dalbirbright@gmail.com website: www.jkgears.com

| Machine Id      | :- | 1129                                                                                                 | Serial No  | :- |                        |
|-----------------|----|------------------------------------------------------------------------------------------------------|------------|----|------------------------|
| Category        | :- | Gear Hobbers CNC                                                                                     | Model      | :- | WF180 K                |
| Country         | :- | Germany                                                                                              | Make       | :- | HURTH                  |
| Type of Machine | :- | CNC Heavy Production Gear Hobber 7 axis with<br>Gear Chamfering Attachment , Siemens 840C<br>Control | Year       | :- | 0                      |
| Weight          | :- | 0.0                                                                                                  | Dimensions | :- | 2875x2100x2670 mm      |
| Power           | :- | 9 kW                                                                                                 | Location   | :- | Mumbai Warehouse,India |

## **Technical Details:**

max. wheel diameter: 170/190 mm

gear width : mm max. module : 6 min. module : 1

total power requirement : 9 kW weight of the machine ca. : 8,5 t

dimensions of the machine ca.: 2875x2100x2670 mm