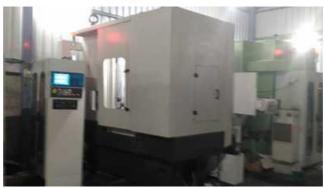

## KUNARK HITECH MACHINING & SALES PVT.LTD.

Email: info@jkgears.com,dalbirbright@gmail.com website: www.jkgears.com

| Machine Id      | :- | 1129                                                                                                 | Serial No  | :- |                        |
|-----------------|----|------------------------------------------------------------------------------------------------------|------------|----|------------------------|
| Category        | :- | Gear Hobbers CNC                                                                                     | Model      | :- | WF180 K                |
| Country         | :- | Germany                                                                                              | Make       | :- | HURTH                  |
| Type of Machine | :- | CNC Heavy Production Gear Hobber 7 axis with<br>Gear Chamfering Attachment , Siemens 840C<br>Control | Year       | :- | 0                      |
| Weight          | :- | 0.0                                                                                                  | Dimensions | :- | 2875x2100x2670 mm      |
| Power           | :- | 9 kW                                                                                                 | Location   | :- | Mumbai Warehouse,India |