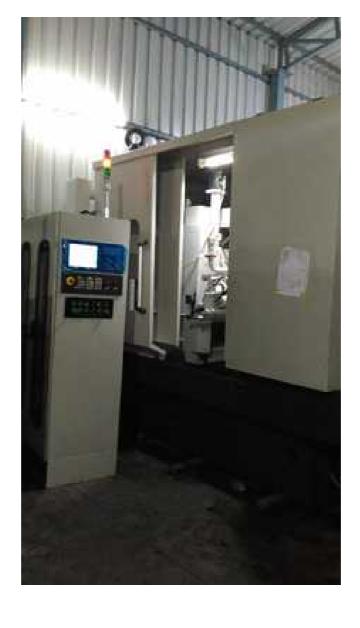

## KUNARK HITECH MACHINING & SALES PVT.LTD.

Email: info@jkgears.com,dalbirbright@gmail.com website: www.jkgears.com

| Machine Id      | :- | 1129                                                                                                 | Serial No  | :- |                        |
|-----------------|----|------------------------------------------------------------------------------------------------------|------------|----|------------------------|
| Category        | :- | Gear Hobbers CNC                                                                                     | Model      | :- | WF180 K                |
| Country         | :- | Germany                                                                                              | Make       | :- | HURTH                  |
| Type of Machine | :- | CNC Heavy Production Gear Hobber 7 axis with<br>Gear Chamfering Attachment , Siemens 840C<br>Control | Year       | :- | 0                      |
| Weight          | :- | 0.0                                                                                                  | Dimensions | :- | 2875x2100x2670 mm      |
| Power           | :- | 9 kW                                                                                                 | Location   | :- | Mumbai Warehouse,India |

## **Technical Details:**

max. wheel diameter: 170/190 mm

gear width : mm max. module : 6 min. module : 1

total power requirement : 9 kW weight of the machine ca. : 8,5 t

dimensions of the machine ca.: 2875x2100x2670 mm

**Control unit: CNC 7 AXIS WITH CHAMFERING** 

Maker of control unit: Siemens 840C