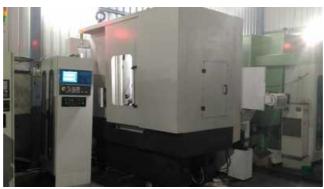

## KUNARK HITECH MACHINING & SALES PVT.LTD.

Email: info@jkgears.com,dalbirbright@gmail.com website: www.jkgears.com

| Machine Id      | :- | 1129                                                                                                 | Serial No  | :- |                        |
|-----------------|----|------------------------------------------------------------------------------------------------------|------------|----|------------------------|
| Category        | :- | Gear Hobbers CNC                                                                                     | Model      | :- | WF180 K                |
| Country         | :- | Germany                                                                                              | Make       | :- | HURTH                  |
| Type of Machine | :- | CNC Heavy Production Gear Hobber 7 axis with<br>Gear Chamfering Attachment , Siemens 840C<br>Control | Year       | :- | 0                      |
| Weight          | :- | 0.0                                                                                                  | Dimensions | :- | 2875x2100x2670 mm      |
| Power           | :- | 9 kW                                                                                                 | Location   | :- | Mumbai Warehouse,India |