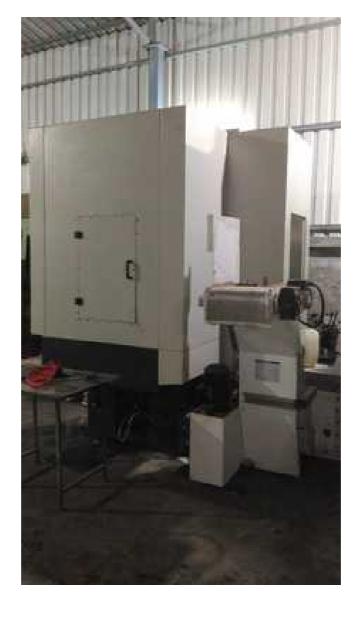

## KUNARK HITECH MACHINING & SALES PVT.LTD.

Email: info@jkgears.com,dalbirbright@gmail.com website: www.jkgears.com

| Machine Id      | :- | 1129                                                                                                 | Serial No  | :- |                        |
|-----------------|----|------------------------------------------------------------------------------------------------------|------------|----|------------------------|
| Category        | :- | Gear Hobbers CNC                                                                                     | Model      | :- | WF180 K                |
| Country         | :- | Germany                                                                                              | Make       | :- | HURTH                  |
| Type of Machine | :- | CNC Heavy Production Gear Hobber 7 axis with<br>Gear Chamfering Attachment , Siemens 840C<br>Control | Year       | :- | 0                      |
| Weight          | :- | 0.0                                                                                                  | Dimensions | :- | 2875x2100x2670 mm      |
| Power           | :- | 9 kW                                                                                                 | Location   | :- | Mumbai Warehouse,India |

## **Technical Details:**

max. wheel diameter: 170/190 mm

gear width : mm max. module : 6 min. module : 1

total power requirement : 9 kW weight of the machine ca. : 8,5 t

dimensions of the machine ca.: 2875x2100x2670 mm