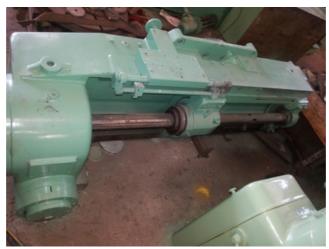

In addition this particular OUR machine is equipped with an Tangential Head for worm cutting.

Our machine is supplied with a stationary table, bedded on ball bearings.

The hob column is adjustable on broad bed guides.

The hobbing column is carrying the tool slide with changeable tangential

heads whilst the hobbing column is sliding on a big-dimensioned machine bed.

The work piece table is suitable for very heavy work pieces.