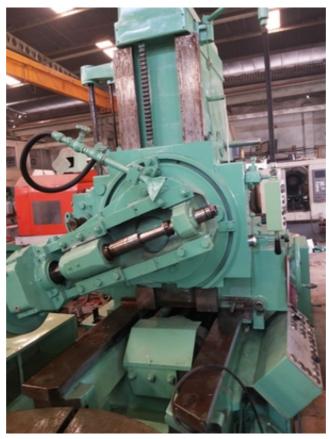

In addition this particular OUR machine is equipped with an Tangential Head for worm cutting.

Our machine is supplied with a stationary table, bedded on ball bearings.

The hob column is adjustable on broad bed guides.

The hobbing column is carrying the tool slide with changeable tangential

heads whilst the hobbing column is sliding on a big-dimensioned machine bed.

The work piece table is suitable for very heavy work pieces.