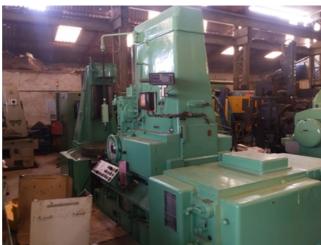

In addition this particular OUR machine is equipped with an Tangential Head for worm cutting.

Our machine is supplied with a stationary table, bedded on ball bearings.

The hob column is adjustable on broad bed guides.

The hobbing column is carrying the tool slide with changeable tangential

heads whilst the hobbing column is sliding on a big-dimensioned machine bed.

The work piece table is suitable for very heavy work pieces.