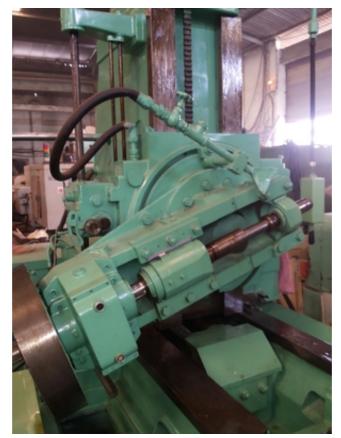

In addition this particular OUR machine is equipped with an Tangential Head for worm cutting.

Our machine is supplied with a stationary table, bedded on ball bearings.

The hob column is adjustable on broad bed guides.

The hobbing column is carrying the tool slide with changeable tangential

heads whilst the hobbing column is sliding on a big-dimensioned machine bed.

The work piece table is suitable for very heavy work pieces.