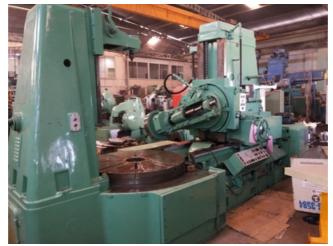

| Machine Id      | :- | 930                                                                       | Serial No  | :- |                                                    |
|-----------------|----|---------------------------------------------------------------------------|------------|----|----------------------------------------------------|
| Category        | :- | Gear Hobbers                                                              | Model      | :- | E 16                                               |
| Country         | :- | Germany                                                                   | Make       | :- | Lorenz                                             |
| Type of Machine | :- | 1600mm Universal Gear Hobber With<br>Tailstock,Hobbing + Tangential Heads | Year       | :- | 1982                                               |
| Weight          | :- | 0.0                                                                       | Dimensions | :- | Space required l x w x h approx. 5220 x 2100 x 275 |
| Power           | :- |                                                                           | Location   | :- | Mumbai Warehouse,India                             |

## Specification:-

LORENZ - E 16 machien is equipped with Two Heads ie Universal Hobbing Head + Tangential Head

LORENZ gear hobber out of the E-line are suitable for the manufacture of spur-, helical-, and worm gears.