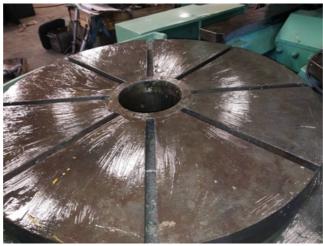

The hobbing column is carrying the tool slide with changeable tangential

heads whilst the hobbing column is sliding on a big-dimensioned machine bed.

The work piece table is suitable for very heavy work pieces.