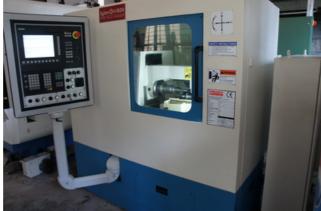

Specification :-

Automatic High Performance Sykes H-160.4 Gear Hobbing Machine (Universal) Built and Redesigned :-NOW WITH A CNC VERSION for smooth Operation at the Highest. A CNC version of Sykes H160.4 is ideal for smaller component to cut up-to 160mm Dia x 2.5 module , Minimum number of Teeth 4. Max Hob Dia :-76mm Hob Length :- 70mm Hob Shift :- 46mm

The machine is a compact design and modular design for easy access as all rotating parts are in sub assemblies' which can be removed for inspection without disturbing the rest of machine

FEATURES:-

State of the Art Drive Technology:-Base Machine with Siemens 828Advance Digital CNC control incorporating electronic gear box thus eliminating use of change gears. CNC control Machine: - 3 axis (X,Z,C) Automatic Hob Shifting Multicut Cycle, Crowning Hydraulic Clamping Motorised Central Lubrication Rexroth Hydraulics , Magnetic Swarf Conveyor Full enclosed safety guards