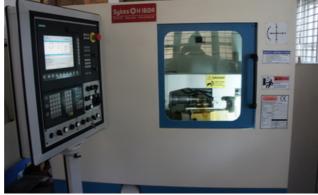

The machine is a compact design and modular design for easy access as all rotating parts are in sub assemblies' which can be removed for inspection without disturbing the rest of machine

FEATURES:-

State of the Art Drive Technology:-Base Machine with Siemens 828Advance Digital CNC control incorporating electronic gear box thus eliminating use of change gears. CNC control Machine: - 3 axis (X,Z,C) Automatic Hob Shifting Multicut Cycle, Crowning Hydraulic Clamping Motorised Central Lubrication Rexroth Hydraulics , Magnetic Swarf Conveyor Full enclosed safety guards