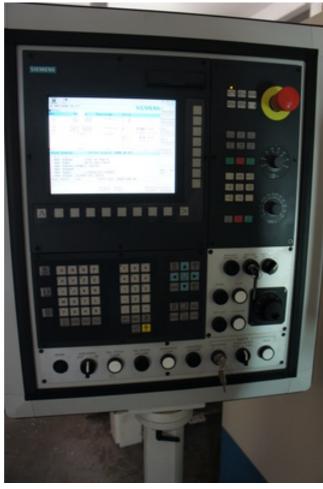

The machine is a compact design and modular design for easy access as all rotating parts are in sub assemblies' which can be removed for inspection without disturbing the rest of machine

FEATURES:-

State of the Art Drive Technology:-Base Machine with Siemens 828Advance Digital CNC control incorporating electronic gear box thus eliminating use of change gears. CNC control Machine: - 3 axis (X,Z,C) Automatic Hob Shifting Multicut Cycle, Crowning Hydraulic Clamping Motorised Central Lubrication Rexroth Hydraulics , Magnetic Swarf Conveyor Full enclosed safety guards