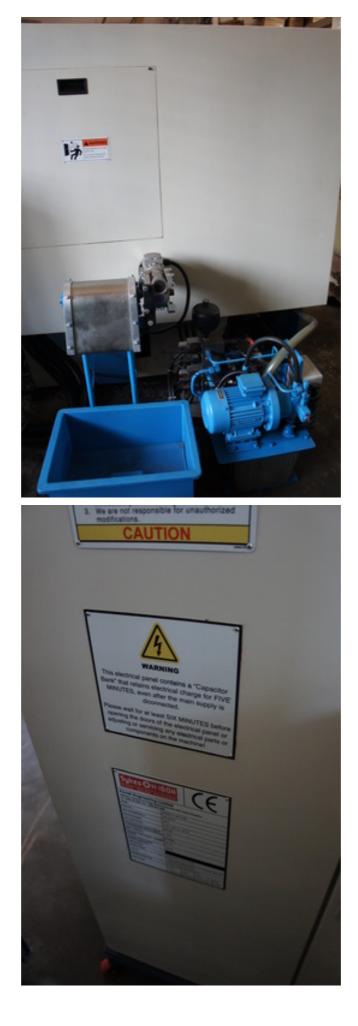

The machine is a compact design and modular design for easy access as all rotating parts are in sub assemblies' which can be removed for inspection without disturbing the rest of machine

FEATURES:-

State of the Art Drive Technology:-Base Machine with Siemens 828Advance Digital CNC control incorporating electronic gear box thus eliminating use of change gears. CNC control Machine: - 3 axis (X,Z,C) Automatic Hob Shifting Multicut Cycle, Crowning Hydraulic Clamping Motorised Central Lubrication Rexroth Hydraulics , Magnetic Swarf Conveyor Full enclosed safety guards