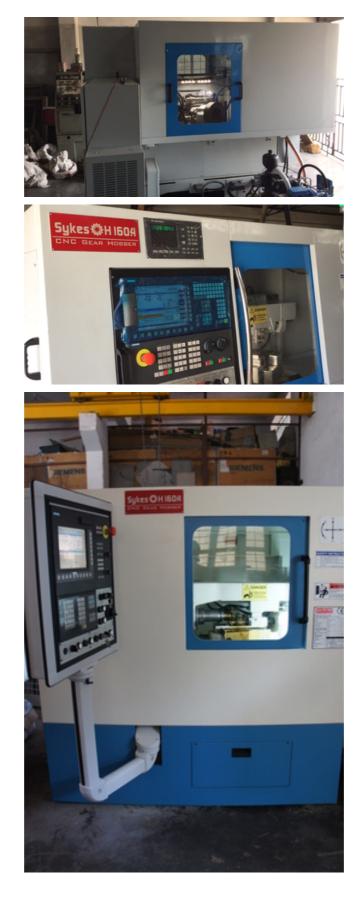

| r                      |    |                                       |            |    |                     |
|------------------------|----|---------------------------------------|------------|----|---------------------|
| Machine Id             | :- | 903                                   | Serial No  | :- | NOT AVAILABLE       |
| Category               | :- | Gear Hobbers CNC                      | Model      | :- | H160.4 (CNC 3 AXIS) |
| Country                | :- | United Kingdom                        | Make       | :- | SYKES               |
| <b>Type of Machine</b> | :- | Three AXIS CNC HORIZONTAL GEAR HOBBER | Year       | :- |                     |
| Weight                 | :- | 0.0                                   | Dimensions | :- |                     |
| Power                  | :- |                                       | Location   | :- | India               |

Specification :-

Automatic High Performance Sykes H-160.4 Gear Hobbing Machine (Universal) Built and Redesigned :-NOW WITH A CNC VERSION for smooth Operation at the Highest. A CNC version of Sykes H160.4 is ideal for smaller component to cut up-to 160mm Dia x 2.5 module , Minimum number of Teeth 4. Max Hob Dia :-76mm Hob Length :- 70mm Hob Shift :- 46mm

The machine is a compact design and modular design for easy access as all rotating parts are in sub assemblies' which can be removed for inspection without disturbing the rest of machine

FEATURES:-

State of the Art Drive Technology:-Base Machine with Siemens 828Advance Digital CNC control incorporating electronic gear box thus eliminating use of change gears. CNC control Machine: - 3 axis (X,Z,C) Automatic Hob Shifting Multicut Cycle, Crowning Hydraulic Clamping Motorised Central Lubrication Rexroth Hydraulics , Magnetic Swarf Conveyor Full enclosed safety guards