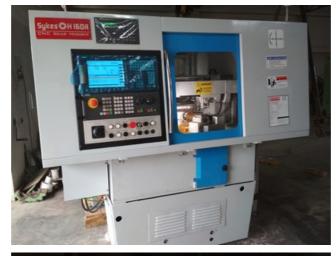

| r                      |    |                                       |            |    |                     |
|------------------------|----|---------------------------------------|------------|----|---------------------|
| Machine Id             | :- | 903                                   | Serial No  | :- | NOT AVAILABLE       |
| Category               | :- | Gear Hobbers CNC                      | Model      | :- | H160.4 (CNC 3 AXIS) |
| Country                | :- | United Kingdom                        | Make       | :- | SYKES               |
| <b>Type of Machine</b> | :- | Three AXIS CNC HORIZONTAL GEAR HOBBER | Year       | :- |                     |
| Weight                 | :- | 0.0                                   | Dimensions | :- |                     |
| Power                  | :- |                                       | Location   | :- | India               |

Specification :-

Automatic High Performance Sykes H-160.4 Gear Hobbing Machine (Universal) Built and Redesigned :-NOW WITH A CNC VERSION for smooth Operation at the Highest. A CNC version of Sykes H160.4 is ideal for smaller component to cut up-to 160mm Dia x 2.5 module , Minimum number of Teeth 4. Max Hob Dia :-76mm Hob Length :- 70mm Hob Shift :- 46mm

The machine is a compact design and modular design for easy access as all rotating parts are in sub assemblies' which can be removed for inspection without disturbing the rest of machine

FEATURES:-

State of the Art Drive Technology:-Base Machine with Siemens 828Advance Digital CNC control incorporating electronic gear box thus eliminating use of change gears. CNC control Machine: - 3 axis (X,Z,C) Automatic Hob Shifting Multicut Cycle, Crowning Hydraulic Clamping Motorised Central Lubrication Rexroth Hydraulics , Magnetic Swarf Conveyor Full enclosed safety guards