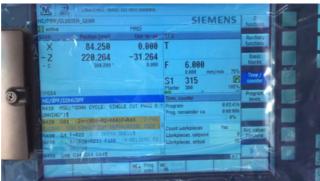

The machine is a compact design and modular design for easy access as all rotating parts are in sub assemblies' which can be removed for inspection without disturbing the rest of machine

FEATURES:-

State of the Art Drive Technology:-Base Machine with Siemens 828Advance Digital CNC control incorporating electronic gear box thus eliminating use of change gears. CNC control Machine: - 3 axis (X,Z,C) Automatic Hob Shifting Multicut Cycle, Crowning Hydraulic Clamping Motorised Central Lubrication Rexroth Hydraulics , Magnetic Swarf Conveyor Full enclosed safety guards