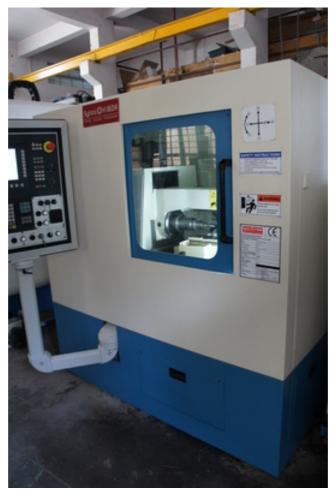

| r                      |    |                                       |            |    |                     |
|------------------------|----|---------------------------------------|------------|----|---------------------|
| Machine Id             | :- | 903                                   | Serial No  | :- | NOT AVAILABLE       |
| Category               | :- | Gear Hobbers CNC                      | Model      | :- | H160.4 (CNC 3 AXIS) |
| Country                | :- | United Kingdom                        | Make       | :- | SYKES               |
| <b>Type of Machine</b> | :- | Three AXIS CNC HORIZONTAL GEAR HOBBER | Year       | :- |                     |
| Weight                 | :- | 0.0                                   | Dimensions | :- |                     |
| Power                  | :- |                                       | Location   | :- | India               |

Specification :-

Automatic High Performance Sykes H-160.4 Gear Hobbing Machine (Universal) Built and Redesigned :-NOW WITH A CNC VERSION for smooth Operation at the Highest. A CNC version of Sykes H160.4 is ideal for smaller component to cut up-to 160mm Dia x 2.5 module , Minimum number of Teeth 4. Max Hob Dia :-76mm Hob Length :- 70mm Hob Shift :- 46mm

The machine is a compact design and modular design for easy access as all rotating parts are in sub assemblies' which can be removed for inspection without disturbing the rest of machine

FEATURES:-

State of the Art Drive Technology:-Base Machine with Siemens 828Advance Digital CNC control incorporating electronic gear box thus eliminating use of change gears. CNC control Machine: - 3 axis (X,Z,C) Automatic Hob Shifting Multicut Cycle, Crowning Hydraulic Clamping Motorised Central Lubrication Rexroth Hydraulics , Magnetic Swarf Conveyor Full enclosed safety guards