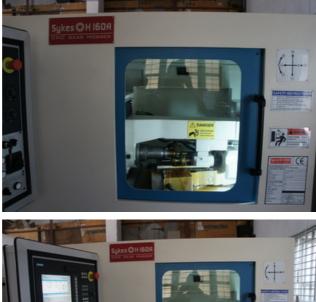

Specification :-

Automatic High Performance Sykes H-160.4 Gear Hobbing Machine (Universal) Built and Redesigned :-NOW WITH A CNC VERSION for smooth Operation at the Highest. A CNC version of Sykes H160.4 is ideal for smaller component to cut up-to 160mm Dia x 2.5 module , Minimum number of Teeth 4. Max Hob Dia :-76mm Hob Length :- 70mm Hob Shift :- 46mm

The machine is a compact design and modular design for easy access as all rotating parts are in sub assemblies' which can be removed for inspection without disturbing the rest of machine

FEATURES:-

State of the Art Drive Technology:-Base Machine with Siemens 828Advance Digital CNC control incorporating electronic gear box thus eliminating use of change gears. CNC control Machine: - 3 axis (X,Z,C) Automatic Hob Shifting Multicut Cycle, Crowning Hydraulic Clamping Motorised Central Lubrication Rexroth Hydraulics , Magnetic Swarf Conveyor Full enclosed safety guards