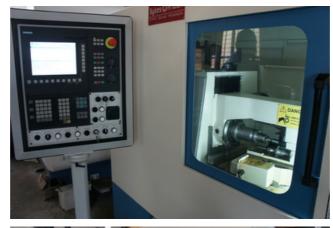

Specification :-

Automatic High Performance Sykes H-160.4 Gear Hobbing Machine (Universal) Built and Redesigned :-NOW WITH A CNC VERSION for smooth Operation at the Highest. A CNC version of Sykes H160.4 is ideal for smaller component to cut up-to 160mm Dia x 2.5 module , Minimum number of Teeth 4. Max Hob Dia :-76mm Hob Length :- 70mm Hob Shift :- 46mm

The machine is a compact design and modular design for easy access as all rotating parts are in sub assemblies' which can be removed for inspection without disturbing the rest of machine

FEATURES:-

State of the Art Drive Technology:-Base Machine with Siemens 828Advance Digital CNC control incorporating electronic gear box thus eliminating use of change gears. CNC control Machine: - 3 axis (X,Z,C) Automatic Hob Shifting Multicut Cycle, Crowning Hydraulic Clamping Motorised Central Lubrication Rexroth Hydraulics , Magnetic Swarf Conveyor Full enclosed safety guards