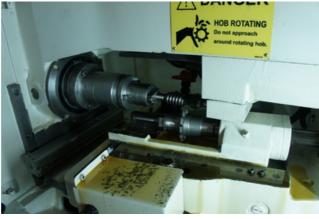

Specification :-

Automatic High Performance Sykes H-160.4 Gear Hobbing Machine (Universal) Built and Redesigned :-NOW WITH A CNC VERSION for smooth Operation at the Highest. A CNC version of Sykes H160.4 is ideal for smaller component to cut up-to 160mm Dia x 2.5 module , Minimum number of Teeth 4. Max Hob Dia :-76mm Hob Length :- 70mm Hob Shift :- 46mm

The machine is a compact design and modular design for easy access as all rotating parts are in sub assemblies' which can be removed for inspection without disturbing the rest of machine

FEATURES:-

State of the Art Drive Technology:-Base Machine with Siemens 828Advance Digital CNC control incorporating electronic gear box thus eliminating use of change gears. CNC control Machine: - 3 axis (X,Z,C) Automatic Hob Shifting Multicut Cycle, Crowning Hydraulic Clamping Motorised Central Lubrication Rexroth Hydraulics , Magnetic Swarf Conveyor Full enclosed safety guards