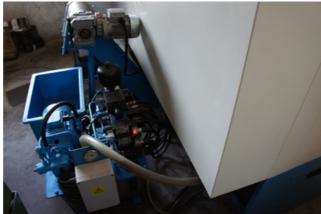

The machine is a compact design and modular design for easy access as all rotating parts are in sub assemblies' which can be removed for inspection without disturbing the rest of machine

FEATURES:-

State of the Art Drive Technology:-Base Machine with Siemens 828Advance Digital CNC control incorporating electronic gear box thus eliminating use of change gears. CNC control Machine: - 3 axis (X,Z,C) Automatic Hob Shifting Multicut Cycle, Crowning Hydraulic Clamping Motorised Central Lubrication Rexroth Hydraulics , Magnetic Swarf Conveyor Full enclosed safety guards