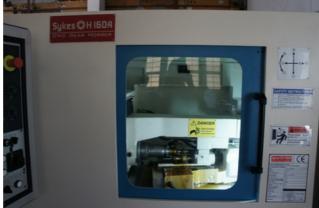

## Video :--

| Video NO.1  | Ë    |
|-------------|------|
| Video No.2  | Ë    |
| Video No. 3 | Ë    |
| Video No. 4 | ii ( |
| Video No. 5 | ii ( |

| Machine Id             | :- | 884                               | Serial No  | :- | NOT AVAILABLE       |
|------------------------|----|-----------------------------------|------------|----|---------------------|
| Category               | :- | Gear Related Machines             | Model      | :- | H160.4 (CNC 3 AXIS) |
| Country                | :- | United Kingdom                    | Make       | :- | SYKES               |
| <b>Type of Machine</b> | :- | 3 AXIS CNC HORIZONTAL GEAR HOBBER | Year       | :- | 2013                |
| Weight                 | :- | 0.0                               | Dimensions | :- |                     |
| Power                  | :- |                                   | Location   | :- | India               |

Specification :-

Automatic High Performance Sykes H-160.4

**Gear Hobbing Machine (Universal)** 

Built and Redesigned 2013 JAN :-

NOW WITH A CNC VERSION for smooth Operation at the Highest.

A CNC version of Sykes H160.4 is ideal for smaller component to cut up-to 160mm Dia x 2.5 module ,

State of the Art Drive Technology:-

Base Machine with Siemens 802DSL Digital CNC control incorporating electronic gear box thus eliminating use of change gears.

CNC control Machine: - 3 axis (X,Z,C) Automatic Hob Shifting Multicut Cycle, Crowning Hydraulic Clamping Motorised Central Lubrication Rexroth Hydraulics , Magnetic Swarf Conveyor Full enclosed safety guards