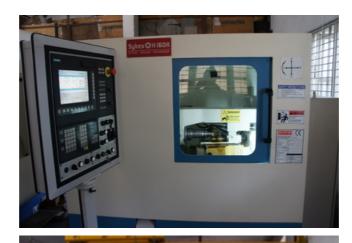

## Video :--

| Video NO.1  | Ë    |
|-------------|------|
| Video No.2  | Ë    |
| Video No. 3 | Ë    |
| Video No. 4 | ii ( |
| Video No. 5 | ii ( |

| Machine Id             | :- | 884                               | Serial No  | :- | NOT AVAILABLE       |
|------------------------|----|-----------------------------------|------------|----|---------------------|
| Category               | :- | Gear Related Machines             | Model      | :- | H160.4 (CNC 3 AXIS) |
| Country                | :- | United Kingdom                    | Make       | :- | SYKES               |
| <b>Type of Machine</b> | :- | 3 AXIS CNC HORIZONTAL GEAR HOBBER | Year       | :- | 2013                |
| Weight                 | :- | 0.0                               | Dimensions | :- |                     |
| Power                  | :- |                                   | Location   | :- | India               |

Specification :-

Automatic High Performance Sykes H-160.4

**Gear Hobbing Machine (Universal)** 

Built and Redesigned 2013 JAN :-

NOW WITH A CNC VERSION for smooth Operation at the Highest.

A CNC version of Sykes H160.4 is ideal for smaller component to cut up-to 160mm Dia x 2.5 module ,

State of the Art Drive Technology:-

Base Machine with Siemens 802DSL Digital CNC control incorporating electronic gear box thus eliminating use of change gears.

CNC control Machine: - 3 axis (X,Z,C) Automatic Hob Shifting Multicut Cycle, Crowning Hydraulic Clamping Motorised Central Lubrication Rexroth Hydraulics , Magnetic Swarf Conveyor Full enclosed safety guards