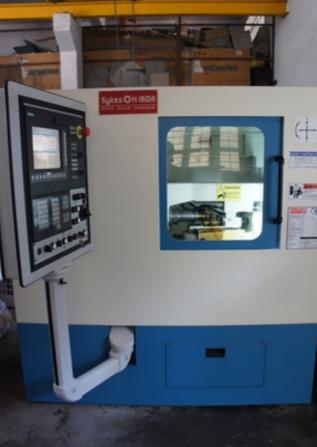

## Video :--

| Video NO.1  | Ë    |
|-------------|------|
| Video No.2  | Ë    |
| Video No. 3 | Ë    |
| Video No. 4 | ii ( |
| Video No. 5 | ii ( |

| Machine Id             | :- | 884                               | Serial No  | :- | NOT AVAILABLE       |
|------------------------|----|-----------------------------------|------------|----|---------------------|
| Category               | :- | Gear Related Machines             | Model      | :- | H160.4 (CNC 3 AXIS) |
| Country                | :- | United Kingdom                    | Make       | :- | SYKES               |
| <b>Type of Machine</b> | :- | 3 AXIS CNC HORIZONTAL GEAR HOBBER | Year       | :- | 2013                |
| Weight                 | :- | 0.0                               | Dimensions | :- |                     |
| Power                  | :- |                                   | Location   | :- | India               |

Specification :-

Automatic High Performance Sykes H-160.4

**Gear Hobbing Machine (Universal)** 

Built and Redesigned 2013 JAN :-

NOW WITH A CNC VERSION for smooth Operation at the Highest.

A CNC version of Sykes H160.4 is ideal for smaller component to cut up-to 160mm Dia x 2.5 module ,

State of the Art Drive Technology:-

Base Machine with Siemens 802DSL Digital CNC control incorporating electronic gear box thus eliminating use of change gears.

CNC control Machine: - 3 axis (X,Z,C) Automatic Hob Shifting Multicut Cycle, Crowning Hydraulic Clamping Motorised Central Lubrication Rexroth Hydraulics , Magnetic Swarf Conveyor Full enclosed safety guards