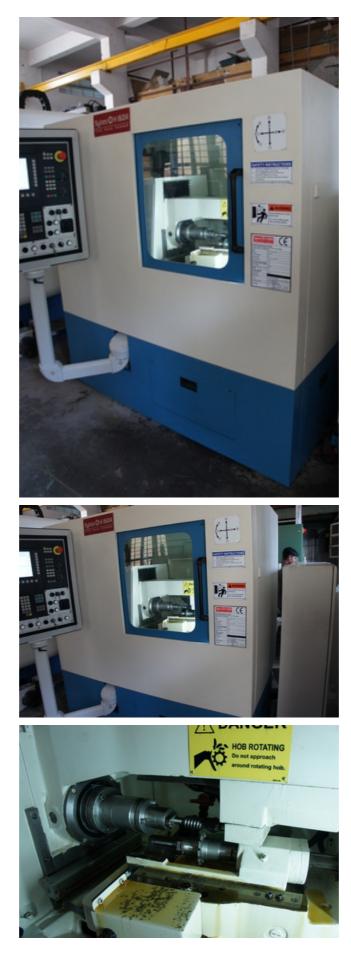

Minimum number of Teeth 4.

Max Hob Dia :-76mm

Hob Length :- 70mm

Hob Shift :- 46mm

The machine is a compact design and modular design for easy access as all rotating parts are in sub assemblies' which can be removed for inspection without disturbing the rest of machine FEATURES:-