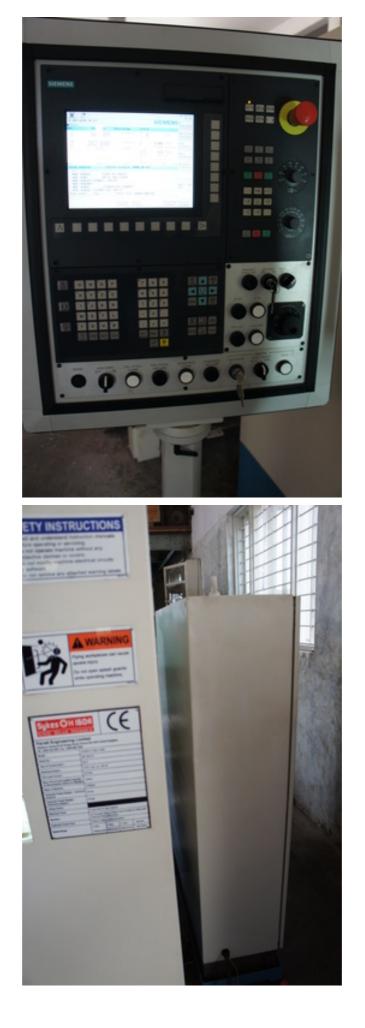

State of the Art Drive Technology:-

Base Machine with Siemens 802DSL Digital CNC control incorporating electronic gear box thus eliminating use of change gears.

CNC control Machine: - 3 axis (X,Z,C) Automatic Hob Shifting Multicut Cycle, Crowning Hydraulic Clamping Motorised Central Lubrication Rexroth Hydraulics , Magnetic Swarf Conveyor Full enclosed safety guards