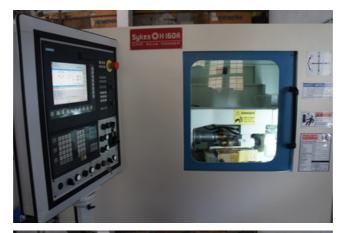

## Video :--

| Video NO.1  | Ë    |
|-------------|------|
| Video No.2  | Ë    |
| Video No. 3 | Ë    |
| Video No. 4 | ii ( |
| Video No. 5 | ii ( |

| Machine Id             | :- | 884                               | Serial No  | :- | NOT AVAILABLE       |
|------------------------|----|-----------------------------------|------------|----|---------------------|
| Category               | :- | Gear Related Machines             | Model      | :- | H160.4 (CNC 3 AXIS) |
| Country                | :- | United Kingdom                    | Make       | :- | SYKES               |
| <b>Type of Machine</b> | :- | 3 AXIS CNC HORIZONTAL GEAR HOBBER | Year       | :- | 2013                |
| Weight                 | :- | 0.0                               | Dimensions | :- |                     |
| Power                  | :- |                                   | Location   | :- | India               |

Specification :-

Automatic High Performance Sykes H-160.4

**Gear Hobbing Machine (Universal)** 

Built and Redesigned 2013 JAN :-

NOW WITH A CNC VERSION for smooth Operation at the Highest.

A CNC version of Sykes H160.4 is ideal for smaller component to cut up-to 160mm Dia x 2.5 module ,

State of the Art Drive Technology:-

Base Machine with Siemens 802DSL Digital CNC control incorporating electronic gear box thus eliminating use of change gears.

CNC control Machine: - 3 axis (X,Z,C) Automatic Hob Shifting Multicut Cycle, Crowning Hydraulic Clamping Motorised Central Lubrication Rexroth Hydraulics , Magnetic Swarf Conveyor Full enclosed safety guards