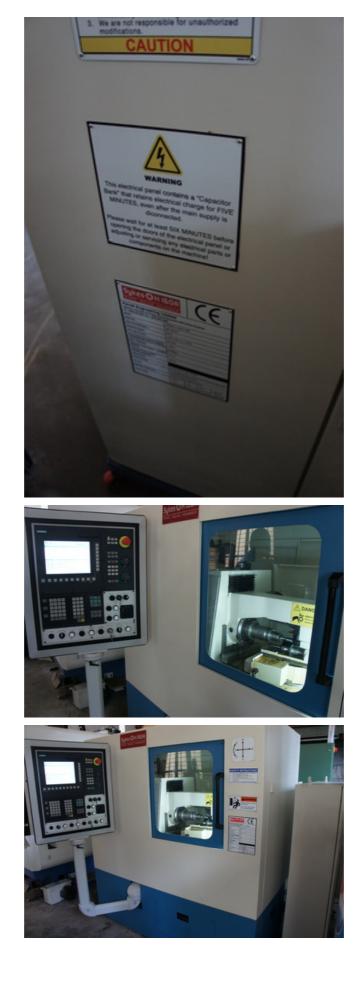

## Video :--

| Video NO.1  | Ë    |
|-------------|------|
| Video No.2  | Ë    |
| Video No. 3 | Ë    |
| Video No. 4 | ii ( |
| Video No. 5 | ii ( |

| Machine Id             | :- | 884                               | Serial No  | :- | NOT AVAILABLE       |
|------------------------|----|-----------------------------------|------------|----|---------------------|
| Category               | :- | Gear Related Machines             | Model      | :- | H160.4 (CNC 3 AXIS) |
| Country                | :- | United Kingdom                    | Make       | :- | SYKES               |
| <b>Type of Machine</b> | :- | 3 AXIS CNC HORIZONTAL GEAR HOBBER | Year       | :- | 2013                |
| Weight                 | :- | 0.0                               | Dimensions | :- |                     |
| Power                  | :- |                                   | Location   | :- | India               |

Specification :-

Automatic High Performance Sykes H-160.4

**Gear Hobbing Machine (Universal)** 

Built and Redesigned 2013 JAN :-

NOW WITH A CNC VERSION for smooth Operation at the Highest.

A CNC version of Sykes H160.4 is ideal for smaller component to cut up-to 160mm Dia x 2.5 module ,