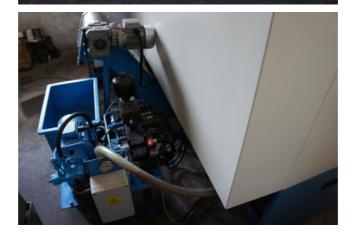

State of the Art Drive Technology:-

Base Machine with Siemens 802DSL Digital CNC control incorporating electronic gear box thus eliminating use of change gears.

CNC control Machine: - 3 axis (X,Z,C) Automatic Hob Shifting Multicut Cycle, Crowning Hydraulic Clamping Motorised Central Lubrication Rexroth Hydraulics , Magnetic Swarf Conveyor Full enclosed safety guards