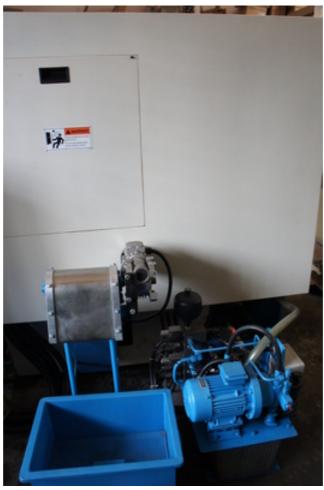

State of the Art Drive Technology:-

Base Machine with Siemens 802DSL Digital CNC control incorporating electronic gear box thus eliminating use of change gears.

CNC control Machine: - 3 axis (X,Z,C) Automatic Hob Shifting Multicut Cycle, Crowning Hydraulic Clamping Motorised Central Lubrication Rexroth Hydraulics , Magnetic Swarf Conveyor Full enclosed safety guards