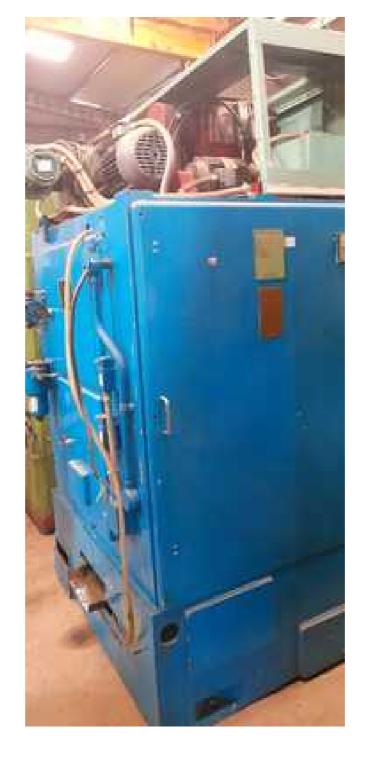

| Machine Id             | :- | 866            | Serial No  | :- | MP 302-5               |
|------------------------|----|----------------|------------|----|------------------------|
| Category               | :- | Gear Shapers   | Model      | :- | V 400                  |
| Country                | :- | United Kingdom | Make       | :- | Sykes                  |
| <b>Type of Machine</b> | :- | Gear Shaper    | Year       | :- |                        |
| Weight                 | :- | 0.0            | Dimensions | :- |                        |
| Power                  | :- |                | Location   | :- | Mumbai Warehouse,India |