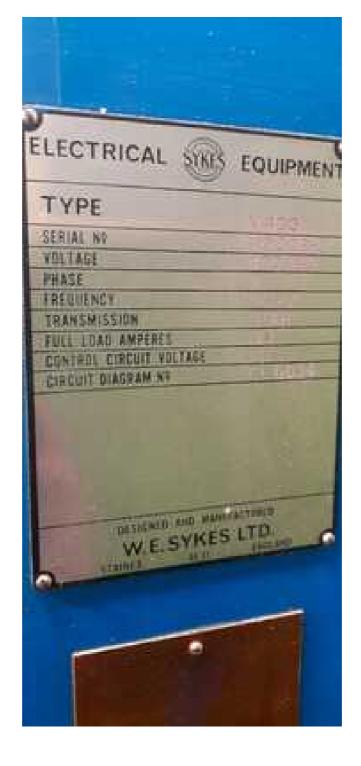

| Machine Id             | :- | 866            | Serial No  | :- | MP 302-5               |
|------------------------|----|----------------|------------|----|------------------------|
| Category               | :- | Gear Shapers   | Model      | :- | V 400                  |
| Country                | :- | United Kingdom | Make       | :- | Sykes                  |
| <b>Type of Machine</b> | :- | Gear Shaper    | Year       | :- |                        |
| Weight                 | :- | 0.0            | Dimensions | :- |                        |
| Power                  | :- |                | Location   | :- | Mumbai Warehouse,India |