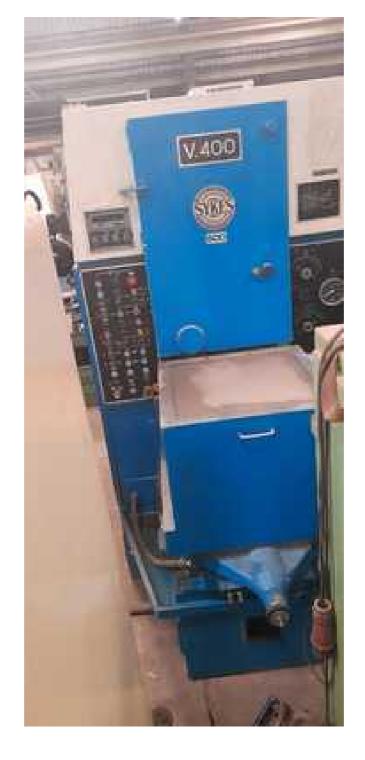

| Machine Id             | :- | 866            | Serial No  | :- | MP 302-5               |
|------------------------|----|----------------|------------|----|------------------------|
| Category               | :- | Gear Shapers   | Model      | :- | V 400                  |
| Country                | :- | United Kingdom | Make       | :- | Sykes                  |
| <b>Type of Machine</b> | :- | Gear Shaper    | Year       | :- |                        |
| Weight                 | :- | 0.0            | Dimensions | :- |                        |
| Power                  | :- |                | Location   | :- | Mumbai Warehouse,India |