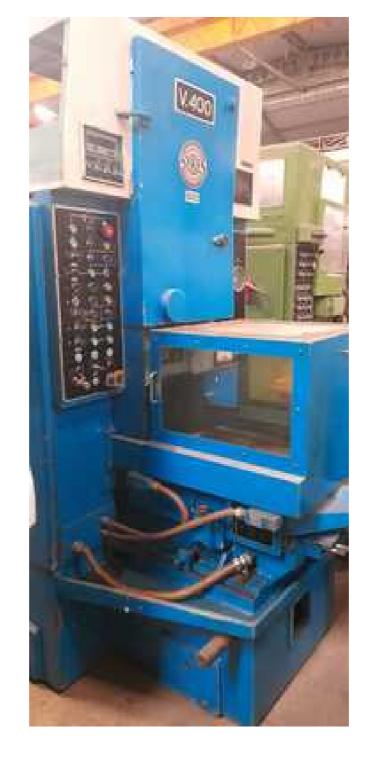

| Machine Id             | :- | 866            | Serial No  | :- | MP 302-5               |
|------------------------|----|----------------|------------|----|------------------------|
| Category               | :- | Gear Shapers   | Model      | :- | V 400                  |
| Country                | :- | United Kingdom | Make       | :- | Sykes                  |
| <b>Type of Machine</b> | :- | Gear Shaper    | Year       | :- |                        |
| Weight                 | :- | 0.0            | Dimensions | :- |                        |
| Power                  | :- |                | Location   | :- | Mumbai Warehouse,India |