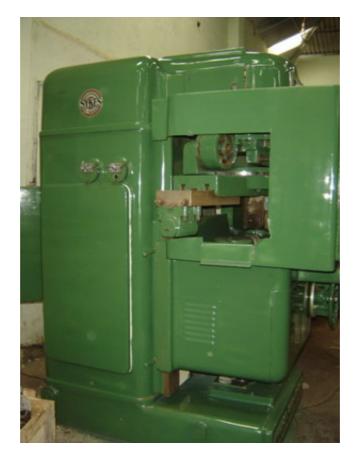

## SYKES GEAR SHAVER

| Machine Id             | :- | 836                    | Serial No  | :- |                                          |
|------------------------|----|------------------------|------------|----|------------------------------------------|
| Category               | :- | Gear Shavers           | Model      | :- | gear shaver (horizontal) 320mm x 8module |
| Country                | :- | Wales                  | Make       | :- | sykes                                    |
| <b>Type of Machine</b> | :- | horizontal gear shaver | Year       | :- |                                          |
| Weight                 | :- | 0.0                    | Dimensions | :- |                                          |
| Power                  | :- |                        | Location   | :- | Mumbai Warehouse,India                   |

## Specification :-

The machine is in Excellent Condition, Re-sprayed.

The machine can do Job from 1module to 8Module &Od from 20mm to 320mm.

The Machine is very useful for Gears on Shaft, The Admit Between Centre Of shaft is Till:-800mm(Max)