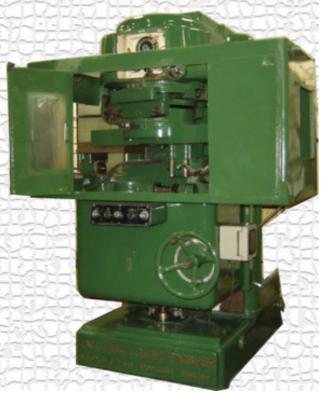

## SYKES GEAR SHAVER

| Machine Id             | :- | 836                    | Serial No  | :- |                                          |
|------------------------|----|------------------------|------------|----|------------------------------------------|
| Category               | :- | Gear Shavers           | Model      | :- | gear shaver (horizontal) 320mm x 8module |
| Country                | :- | Wales                  | Make       | :- | sykes                                    |
| <b>Type of Machine</b> | :- | horizontal gear shaver | Year       | :- |                                          |
| Weight                 | :- | 0.0                    | Dimensions | :- |                                          |
| Power                  | :- |                        | Location   | :- | Mumbai Warehouse,India                   |

## Specification :-

The machine is in Excellent Condition, Re-sprayed.

The machine can do Job from 1module to 8Module &Od from 20mm to 320mm.

The Machine is very useful for Gears on Shaft, The Admit Between Centre Of shaft is Till:-800mm(Max)