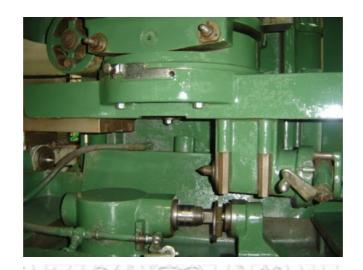

## Specification :-

The machine is in Excellent Condition, Re-sprayed.

The machine can do Job from 1module to 8Module &Od from 20mm to 320mm.

The Machine is very useful for Gears on Shaft, The Admit Between Centre Of shaft is Till:-800mm(Max)

Crowning Facility Also.