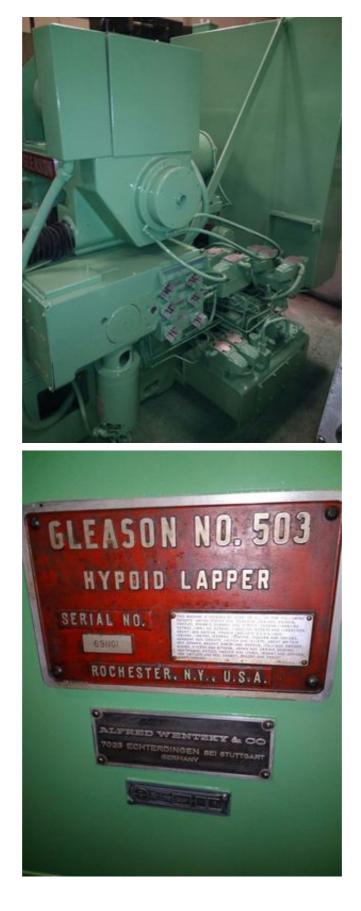

| Machine Id             | :- | 814              | Serial No  | :- | 691101         |
|------------------------|----|------------------|------------|----|----------------|
| Category               | :- | Gear Lapper      | Model      | :- | 503            |
| Country                | :- | United States    | Make       | :- | Gleason        |
| <b>Type of Machine</b> | :- | used gear lapper | Year       | :- |                |
| Weight                 | :- | 0.0              | Dimensions | :- | 1800x1600x1700 |
| Power                  | :- |                  | Location   | :- | Our Own Stock  |

Specification :-

Used Hypoid Gear Lapper ,overhauled in 1999 and since then it has been in use very little. Brake,Hydraulic chucking to both heads.

Pinion and cone motion switches 4 front and 6 at side.

Very good machine Maximum Gear Diameter 266mm,

Maximum Pinion Diameter 152mm Pinion Spindle : Diameter of taper hole at large end 100mm, taper /foot 15mm,

depth of taper

Diameter of hole through spindle 63mm. Gear Spindle :-Diameter of taper at large end 58mm

Description :--

Used Hypoid Gear Lapper, overhauled in 1999 and since then it has been in use very little.. Eddy Brake, Hydraulic chucking to both heads. Pinion and cone motion switches 4 front and 6 at side. Very good machine