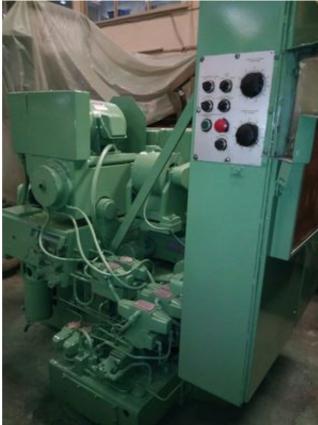

Specification :-

Used Hypoid Gear Lapper ,overhauled in 1999 and since then it has been in use very little. Brake,Hydraulic chucking to both heads.

Pinion and cone motion switches 4 front and 6 at side.

Description :--

Used Hypoid Gear Lapper, overhauled in 1999 and since then it has been in use very little.. Eddy Brake, Hydraulic chucking to both heads. Pinion and cone motion switches 4 front and 6 at side. Very good machine