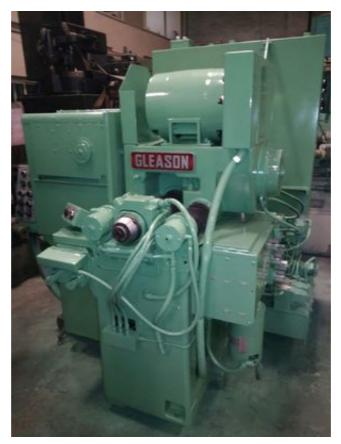

| Machine Id             | :- | 814              | Serial No  | :- | 691101         |
|------------------------|----|------------------|------------|----|----------------|
| Category               | :- | Gear Lapper      | Model      | :- | 503            |
| Country                | :- | United States    | Make       | :- | Gleason        |
| <b>Type of Machine</b> | :- | used gear lapper | Year       | :- |                |
| Weight                 | :- | 0.0              | Dimensions | :- | 1800x1600x1700 |
| Power                  | :- |                  | Location   | :- | Our Own Stock  |

Specification :-

Used Hypoid Gear Lapper ,overhauled in 1999 and since then it has been in use very little. Brake,Hydraulic chucking to both heads.

Pinion and cone motion switches 4 front and 6 at side.

Description :--

Used Hypoid Gear Lapper, overhauled in 1999 and since then it has been in use very little.. Eddy Brake, Hydraulic chucking to both heads. Pinion and cone motion switches 4 front and 6 at side. Very good machine