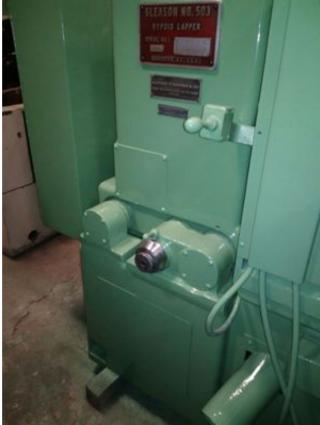

| Machine Id             | :- | 814              | Serial No  | :- | 691101         |
|------------------------|----|------------------|------------|----|----------------|
| Category               | :- | Gear Lapper      | Model      | :- | 503            |
| Country                | :- | United States    | Make       | :- | Gleason        |
| <b>Type of Machine</b> | :- | used gear lapper | Year       | :- |                |
| Weight                 | :- | 0.0              | Dimensions | :- | 1800x1600x1700 |
| Power                  | :- |                  | Location   | :- | Our Own Stock  |