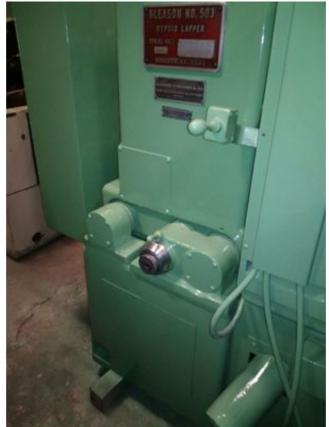

## Video :--

| click here for video | ]: |
|----------------------|----|

| Machine Id             | :- | 814              | Serial No  | :- | 691101         |
|------------------------|----|------------------|------------|----|----------------|
| Category               | :- | Gear Lapper      | Model      | :- | 503            |
| Country                | :- | United States    | Make       | :- | Gleason        |
| <b>Type of Machine</b> | :- | used gear lapper | Year       | :- |                |
| Weight                 | :- | 0.0              | Dimensions | :- | 1800x1600x1700 |
| Power                  | :- |                  | Location   | :- | Our Own Stock  |

## Specification:-

Used Hypoid Gear Lapper ,overhauled in 1999 and since then it has been in use very little. Brake, Hydraulic chucking to both heads.

Pinion and cone motion switches 4 front and 6 at side.

## Description :--

Used Hypoid Gear Lapper, overhauled in 1999 and since then it has been in use very little.. Eddy Brake, Hydraulic chucking to both heads. Pinion and cone motion switches 4 front and 6 at side. Very good machine