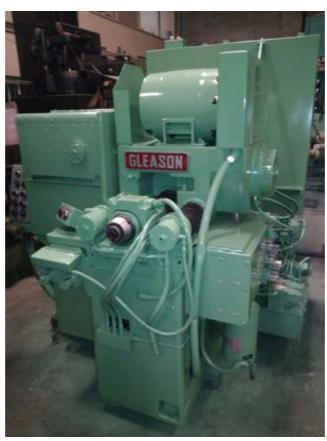

## Video :--

| click here for video | ]: |
|----------------------|----|

| Machine Id             | :- | 814              | Serial No  | :- | 691101         |
|------------------------|----|------------------|------------|----|----------------|
| Category               | :- | Gear Lapper      | Model      | :- | 503            |
| Country                | :- | United States    | Make       | :- | Gleason        |
| <b>Type of Machine</b> | :- | used gear lapper | Year       | :- |                |
| Weight                 | :- | 0.0              | Dimensions | :- | 1800x1600x1700 |
| Power                  | :- |                  | Location   | :- | Our Own Stock  |

## Specification:-

Used Hypoid Gear Lapper ,overhauled in 1999 and since then it has been in use very little. Brake, Hydraulic chucking to both heads.

Pinion and cone motion switches 4 front and 6 at side.

## Description :--

Used Hypoid Gear Lapper, overhauled in 1999 and since then it has been in use very little.. Eddy Brake, Hydraulic chucking to both heads. Pinion and cone motion switches 4 front and 6 at side. Very good machine