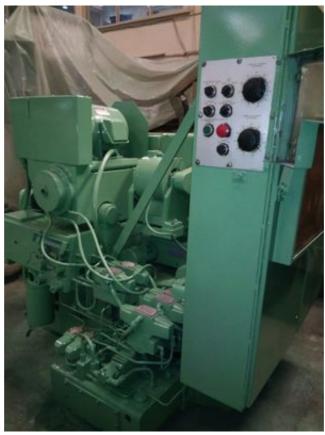

## Specification:-

Used Hypoid Gear Lapper ,overhauled in 1999 and since then it has been in use very little. Brake, Hydraulic chucking to both heads.

Pinion and cone motion switches 4 front and 6 at side.

## Description :--

Used Hypoid Gear Lapper, overhauled in 1999 and since then it has been in use very little.. Eddy Brake, Hydraulic chucking to both heads. Pinion and cone motion switches 4 front and 6 at side. Very good machine