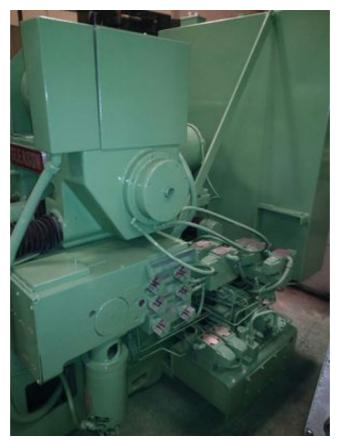

## Video :--

| click here for video | ]: |
|----------------------|----|

| Machine Id             | :- | 814              | Serial No  | :- | 691101         |
|------------------------|----|------------------|------------|----|----------------|
| Category               | :- | Gear Lapper      | Model      | :- | 503            |
| Country                | :- | United States    | Make       | :- | Gleason        |
| <b>Type of Machine</b> | :- | used gear lapper | Year       | :- |                |
| Weight                 | :- | 0.0              | Dimensions | :- | 1800x1600x1700 |
| Power                  | :- |                  | Location   | :- | Our Own Stock  |

## Specification:-

Used Hypoid Gear Lapper ,overhauled in 1999 and since then it has been in use very little. Brake, Hydraulic chucking to both heads.

Pinion and cone motion switches 4 front and 6 at side.

## Description :--

Used Hypoid Gear Lapper, overhauled in 1999 and since then it has been in use very little.. Eddy Brake, Hydraulic chucking to both heads. Pinion and cone motion switches 4 front and 6 at side. Very good machine