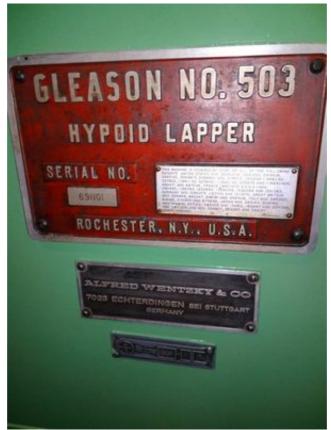

## Video :--

| click here for video | ]: |
|----------------------|----|

| Machine Id             | :- | 814              | Serial No  | :- | 691101         |
|------------------------|----|------------------|------------|----|----------------|
| Category               | :- | Gear Lapper      | Model      | :- | 503            |
| Country                | :- | United States    | Make       | :- | Gleason        |
| <b>Type of Machine</b> | :- | used gear lapper | Year       | :- |                |
| Weight                 | :- | 0.0              | Dimensions | :- | 1800x1600x1700 |
| Power                  | :- |                  | Location   | :- | Our Own Stock  |