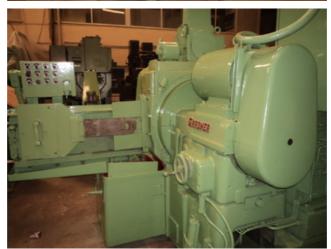

## **EQUIPPED WITH:**

FERRIS WHEEL FEED
IN BASE COOLANT SYSTEM WITH PUMP
SEPERATE OPERATOR CONTROL STATION
AUTOMATIC LUBRICATION
SEPERATE ELECTRIC CONTROL PANEL
EXTRA FEED WHEELS