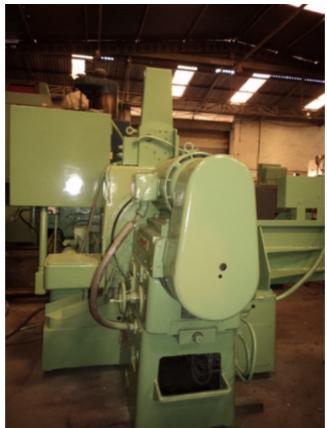

| Machine Id      | :-   | 723                           | Serial No  | :- | 294-21  |
|-----------------|------|-------------------------------|------------|----|---------|
| Category        | :-   | Duplex Grinders Double Sided. | Model      | :- | 2 H-30  |
| Country         | :-   |                               | Make       | :- | Gardner |
| Type of Machine | e :- | <b>Duplex Grinder Machine</b> | Year       | :- |         |
| Weight          | :-   | 0.0                           | Dimensions | :- |         |
| Power           | :-   |                               | Location   | :- |         |

## Specification:-

Dims:- 90" Left –Right, 122" Front To Back, 92" High, also a small coolant tank 36" x 65". Which should fit in or around the machine.

The machine has recently had the electrical cabinet refurbished with new electrical contactors.

DISC SIZE: 30'

SPINDLE MOTORS: 25 HP., 1750 RPM, 220/440V. 3/60

## **EQUIPPED WITH:**

FERRIS WHEEL FEED
IN BASE COOLANT SYSTEM WITH PUMP
SEPERATE OPERATOR CONTROL STATION
AUTOMATIC LUBRICATION
SEPERATE ELECTRIC CONTROL PANEL
EXTRA FEED WHEELS