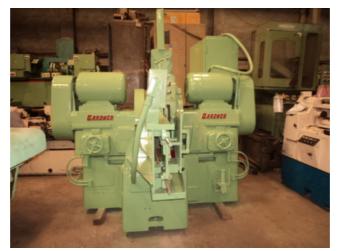

| Machine Id      | :-   | 723                           | Serial No  | :- | 294-21  |
|-----------------|------|-------------------------------|------------|----|---------|
| Category        | :-   | Duplex Grinders Double Sided. | Model      | :- | 2 H-30  |
| Country         | :-   |                               | Make       | :- | Gardner |
| Type of Machine | e :- | <b>Duplex Grinder Machine</b> | Year       | :- |         |
| Weight          | :-   | 0.0                           | Dimensions | :- |         |
| Power           | :-   |                               | Location   | :- |         |

DISC SIZE: 30'

SPINDLE MOTORS: 25 HP., 1750 RPM, 220/440V. 3/60