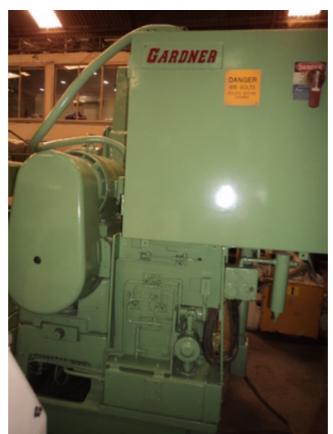

| Machine Id      | :-   | 723                           | Serial No  | :- | 294-21  |
|-----------------|------|-------------------------------|------------|----|---------|
| Category        | :-   | Duplex Grinders Double Sided. | Model      | :- | 2 H-30  |
| Country         | :-   |                               | Make       | :- | Gardner |
| Type of Machine | e :- | <b>Duplex Grinder Machine</b> | Year       | :- |         |
| Weight          | :-   | 0.0                           | Dimensions | :- |         |
| Power           | :-   |                               | Location   | :- |         |

## Specification:-

Dims:- 90" Left –Right, 122" Front To Back, 92" High, also a small coolant tank 36" x 65". Which should fit in or around the machine.

The machine has recently had the electrical cabinet refurbished with new electrical contactors.

## **EQUIPPED WITH:**

FERRIS WHEEL FEED
IN BASE COOLANT SYSTEM WITH PUMP
SEPERATE OPERATOR CONTROL STATION
AUTOMATIC LUBRICATION
SEPERATE ELECTRIC CONTROL PANEL
EXTRA FEED WHEELS