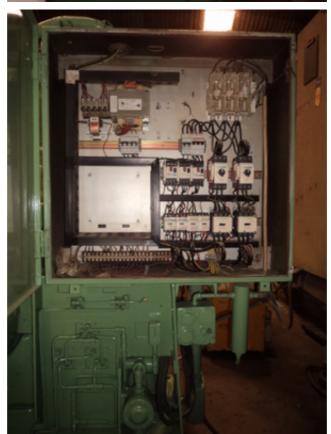

## Specification:-

Dims:- 90" Left –Right, 122" Front To Back, 92" High, also a small coolant tank 36" x 65". Which should fit in or around the machine.

The machine has recently had the electrical cabinet refurbished with new electrical contactors.