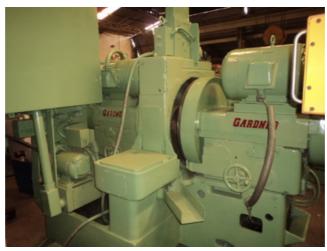

## **EQUIPPED WITH:**

FERRIS WHEEL FEED
IN BASE COOLANT SYSTEM WITH PUMP
SEPERATE OPERATOR CONTROL STATION
AUTOMATIC LUBRICATION
SEPERATE ELECTRIC CONTROL PANEL
EXTRA FEED WHEELS