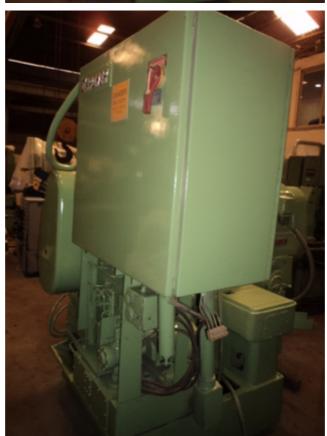

| Machine Id      | :-   | 723                           | Serial No  | :- | 294-21  |
|-----------------|------|-------------------------------|------------|----|---------|
| Category        | :-   | Duplex Grinders Double Sided. | Model      | :- | 2 H-30  |
| Country         | :-   |                               | Make       | :- | Gardner |
| Type of Machine | e :- | <b>Duplex Grinder Machine</b> | Year       | :- |         |
| Weight          | :-   | 0.0                           | Dimensions | :- |         |
| Power           | :-   |                               | Location   | :- |         |

## Specification:-

Dims:- 90" Left –Right, 122" Front To Back, 92" High, also a small coolant tank 36" x 65". Which should fit in or around the machine.

The machine has recently had the electrical cabinet refurbished with new electrical contactors.

## **EQUIPPED WITH:**

FERRIS WHEEL FEED
IN BASE COOLANT SYSTEM WITH PUMP
SEPERATE OPERATOR CONTROL STATION
AUTOMATIC LUBRICATION
SEPERATE ELECTRIC CONTROL PANEL
EXTRA FEED WHEELS