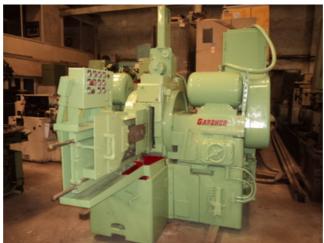

## **EQUIPPED WITH:**

FERRIS WHEEL FEED
IN BASE COOLANT SYSTEM WITH PUMP
SEPERATE OPERATOR CONTROL STATION
AUTOMATIC LUBRICATION
SEPERATE ELECTRIC CONTROL PANEL
EXTRA FEED WHEELS