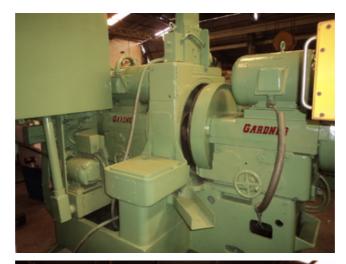

| Machine Id             | :- | 723                           | Serial No  | :- | 294-21  |
|------------------------|----|-------------------------------|------------|----|---------|
| Category               | :- | Duplex Grinders Double Sided. | Model      | :- | 2 H-30  |
| Country                | :- |                               | Make       | :- | Gardner |
| <b>Type of Machine</b> | :- | Duplex Grinder Machine        | Year       | :- |         |
| Weight                 | :- | 0.0                           | Dimensions | :- |         |
| Power                  | :- |                               | Location   | :- |         |

Specification :-

Dims:- 90" Left – Right, 122" Front To Back, 92" High, also a small coolant tank 36" x 65". Which should fit in or around the machine.

The machine has recently had the electrical cabinet refurbished with new electrical contactors. DISC SIZE: 30'

SPINDLE MOTORS: 25 HP., 1750 RPM, 220/440V. 3/60

EQUIPPED WITH: FERRIS WHEEL FEED IN BASE COOLANT SYSTEM WITH PUMP SEPERATE OPERATOR CONTROL STATION AUTOMATIC LUBRICATION SEPERATE ELECTRIC CONTROL PANEL EXTRA FEED WHEELS