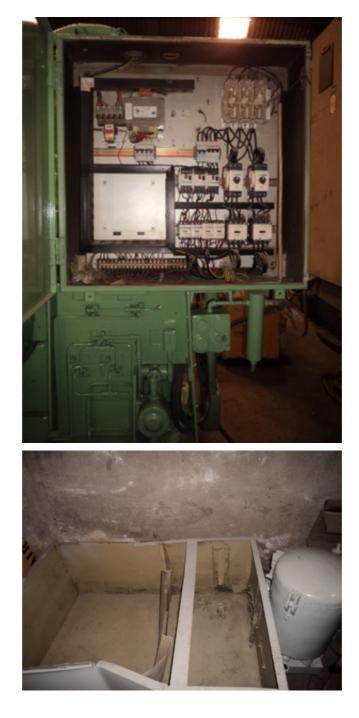

Specification :-

Dims:- 90" Left – Right, 122" Front To Back, 92" High, also a small coolant tank 36" x 65". Which should fit in or around the machine.

The machine has recently had the electrical cabinet refurbished with new electrical contactors. DISC SIZE: 30'