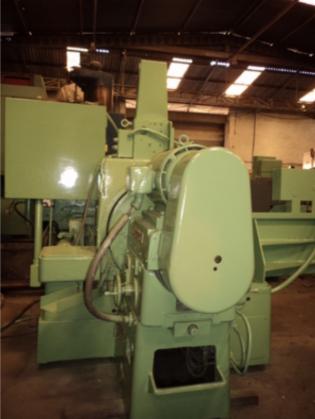

| Machine Id             | :- | 723                           | Serial No  | :- | 294-21  |
|------------------------|----|-------------------------------|------------|----|---------|
| Category               | :- | Duplex Grinders Double Sided. | Model      | :- | 2 H-30  |
| Country                | :- |                               | Make       | :- | Gardner |
| <b>Type of Machine</b> | :- | Duplex Grinder Machine        | Year       | :- |         |
| Weight                 | :- | 0.0                           | Dimensions | :- |         |
| Power                  | :- |                               | Location   | :- |         |

Specification :-

Dims:- 90" Left – Right, 122" Front To Back, 92" High, also a small coolant tank 36" x 65". Which should fit in or around the machine.

The machine has recently had the electrical cabinet refurbished with new electrical contactors. DISC SIZE: 30'

SPINDLE MOTORS: 25 HP., 1750 RPM, 220/440V. 3/60

EQUIPPED WITH: FERRIS WHEEL FEED IN BASE COOLANT SYSTEM WITH PUMP SEPERATE OPERATOR CONTROL STATION AUTOMATIC LUBRICATION SEPERATE ELECTRIC CONTROL PANEL EXTRA FEED WHEELS