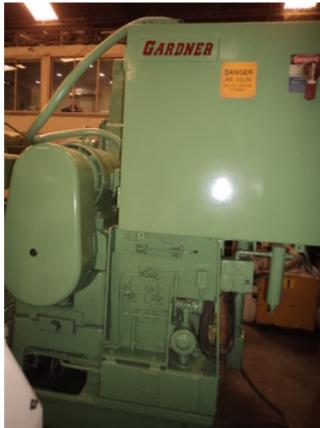

| Machine Id             | :- | 723                           | Serial No  | :- | 294-21  |
|------------------------|----|-------------------------------|------------|----|---------|
| Category               | :- | Duplex Grinders Double Sided. | Model      | :- | 2 H-30  |
| Country                | :- |                               | Make       | :- | Gardner |
| <b>Type of Machine</b> | :- | Duplex Grinder Machine        | Year       | :- |         |
| Weight                 | :- | 0.0                           | Dimensions | :- |         |
| Power                  | :- |                               | Location   | :- |         |

Specification :-

Dims:- 90" Left – Right, 122" Front To Back, 92" High, also a small coolant tank 36" x 65". Which should fit in or around the machine.

The machine has recently had the electrical cabinet refurbished with new electrical contactors. DISC SIZE: 30'

SPINDLE MOTORS: 25 HP., 1750 RPM, 220/440V. 3/60

EQUIPPED WITH: FERRIS WHEEL FEED IN BASE COOLANT SYSTEM WITH PUMP SEPERATE OPERATOR CONTROL STATION AUTOMATIC LUBRICATION SEPERATE ELECTRIC CONTROL PANEL EXTRA FEED WHEELS