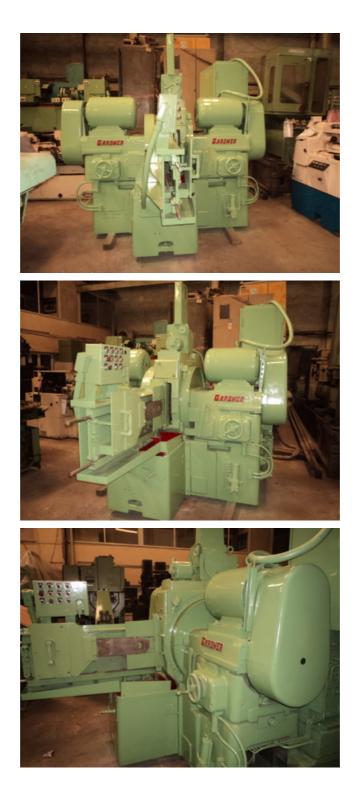

| Machine Id             | :- | 723                           | Serial No  | :- | 294-21  |
|------------------------|----|-------------------------------|------------|----|---------|
| Category               | :- | Duplex Grinders Double Sided. | Model      | :- | 2 H-30  |
| Country                | :- |                               | Make       | :- | Gardner |
| <b>Type of Machine</b> | :- | Duplex Grinder Machine        | Year       | :- |         |
| Weight                 | :- | 0.0                           | Dimensions | :- |         |
| Power                  | :- |                               | Location   | :- |         |

Specification :-

Dims:- 90" Left – Right, 122" Front To Back, 92" High, also a small coolant tank 36" x 65". Which should fit in or around the machine.

The machine has recently had the electrical cabinet refurbished with new electrical contactors. DISC SIZE: 30'

SPINDLE MOTORS: 25 HP., 1750 RPM, 220/440V. 3/60

EQUIPPED WITH: FERRIS WHEEL FEED IN BASE COOLANT SYSTEM WITH PUMP SEPERATE OPERATOR CONTROL STATION AUTOMATIC LUBRICATION SEPERATE ELECTRIC CONTROL PANEL EXTRA FEED WHEELS