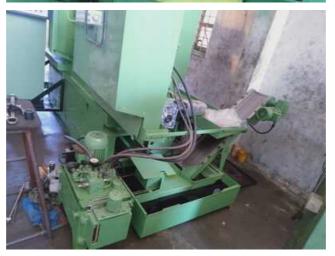

Machine Id :- 715 Serial No Category :- Gear Related Machines Model **ZFWZ 250/4 (CNC 3 AXIS)** :- Germany Country Make Type of Machine :- CNC Universal Gear Hobber **REMANUFACTURED REBUILT 2023** Year Weight Dimensions Location Mumbai India...Under Power

Suitable for Spur, Helical, Crowning &slightly tapered gears both for batch and heavy production of components

**Machine Features** 

•Hydraulic Clamping &Tailstock,

Free standing Electrical Cabinet fitted.