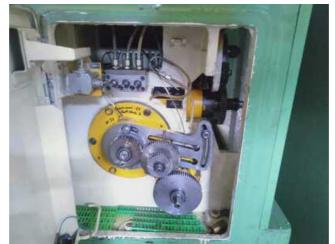

**Additional information** 

complete with change gears, etc complete, handbooks and machine manuals etc. fully rebuilt with BRAND NEW 2023 YOM Siemens 808, Digital drives and AC servo motors CNC Controlled Axis X and Z + hob shifting,

- Automatic Hob shift
- •Full change gear set
- •One 1.25' hob arbor, outboard bearing, arbor wrench
- •Two copies of the machine operators manual
- •Two copies of all electrical and mechanical prints
- •Can be tooled up to customers as per customers requirement
- •Machine is ready for immediate delivery subject to prior sale.