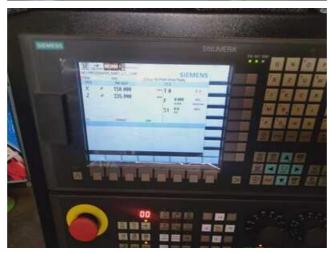

## Specification:-

Type of machine :- 3 Axis Gear Hobbing Machine - Vertical Make wmw MODUL:- Type ZFWZ 250/4

Three Axis CNC Controlled with Siemens 808 (brand new 2023)

max. wheel diameter 250 mm
gear width 275 mm
max. module 6 to 10 (depending on hob dia)
max. angle of teeth 45 Degree
feeds axial 275 mm
shifting 100 mm
min. number of teeth 8
diameter of hob 145 x 170 mm
clamping table diameter 275 / 350 mm

**Additional information** 

complete with change gears, etc complete, handbooks and machine manuals etc. fully rebuilt with BRAND NEW 2023 YOM Siemens 808, Digital drives and AC servo motors CNC Controlled Axis X and Z + hob shifting,