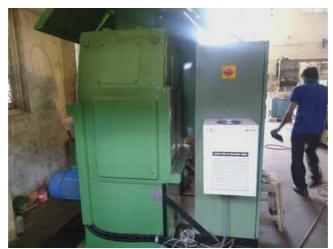

Machine Id :- 715 Serial No Category :- Gear Related Machines Model **ZFWZ 250/4 (CNC 3 AXIS)** :- Germany Country Make Type of Machine :- CNC Universal Gear Hobber **REMANUFACTURED REBUILT 2023** Year Weight Dimensions Location Mumbai India...Under Power

Suitable for Spur, Helical, Crowning &slightly tapered gears both for batch and heavy production of components

**Machine Features** 

•Hydraulic Clamping &Tailstock,

Free standing Electrical Cabinet fitted.