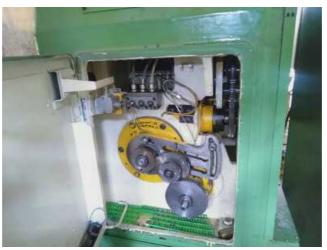

**Additional information** 

complete with change gears, etc complete, handbooks and machine manuals etc. fully rebuilt with BRAND NEW 2023 YOM Siemens 808, Digital drives and AC servo motors CNC Controlled Axis X and Z + hob shifting,

- Automatic Hob shift
- •Full change gear set
- •One 1.25' hob arbor, outboard bearing, arbor wrench
- •Two copies of the machine operators manual
- •Two copies of all electrical and mechanical prints
- •Can be tooled up to customers as per customers requirement
- •Machine is ready for immediate delivery subject to prior sale.