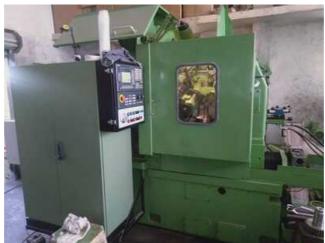

Machine Id :- 715 Serial No Category :- Gear Related Machines Model **ZFWZ 250/4 (CNC 3 AXIS)** :- Germany Country Make Type of Machine :- CNC Universal Gear Hobber **REMANUFACTURED REBUILT 2023** Year Weight Dimensions Location Mumbai India...Under Power

## Specification:-

Type of machine :- 3 Axis Gear Hobbing Machine - Vertical Make wmw MODUL:- Type ZFWZ 250/4

Three Axis CNC Controlled with Siemens 808 (brand new 2023)

max. wheel diameter 250 mm
gear width 275 mm
max. module 6 to 10 (depending on hob dia)
max. angle of teeth 45 Degree
feeds axial 275 mm
shifting 100 mm
min. number of teeth 8
diameter of hob 145 x 170 mm
clamping table diameter 275 / 350 mm

**Additional information** 

complete with change gears, etc complete, handbooks and machine manuals etc. fully rebuilt with BRAND NEW 2023 YOM Siemens 808, Digital drives and AC servo motors CNC Controlled Axis X and Z + hob shifting,