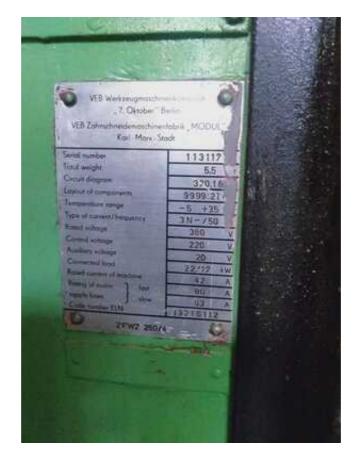

Machine Id :- 715 Serial No Category :- Gear Related Machines Model **ZFWZ 250/4 (CNC 3 AXIS)** :- Germany Country Make Type of Machine :- CNC Universal Gear Hobber **REMANUFACTURED REBUILT 2023** Year Weight Dimensions Location Mumbai India...Under Power

## Specification:-

Type of machine :- 3 Axis Gear Hobbing Machine - Vertical Make wmw MODUL:- Type ZFWZ 250/4

Three Axis CNC Controlled with Siemens 808 (brand new 2023)

max. wheel diameter 250 mm
gear width 275 mm
max. module 6 to 10 (depending on hob dia)
max. angle of teeth 45 Degree
feeds axial 275 mm
shifting 100 mm
min. number of teeth 8
diameter of hob 145 x 170 mm
clamping table diameter 275 / 350 mm