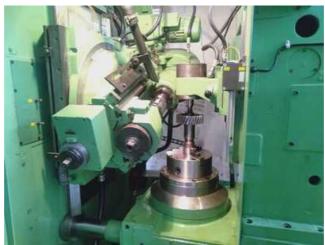

## Specification:-

Type of machine :- 3 Axis Gear Hobbing Machine - Vertical Make wmw MODUL:- Type ZFWZ 250/4

Three Axis CNC Controlled with Siemens 808 (brand new 2023)

max. wheel diameter 250 mm
gear width 275 mm
max. module 6 to 10 (depending on hob dia)
max. angle of teeth 45 Degree
feeds axial 275 mm
shifting 100 mm
min. number of teeth 8
diameter of hob 145 x 170 mm
clamping table diameter 275 / 350 mm

Suitable for Spur, Helical, Crowning &slightly tapered gears both for batch and heavy production of components

**Machine Features** 

•Hydraulic Clamping &Tailstock,

Free standing Electrical Cabinet fitted.