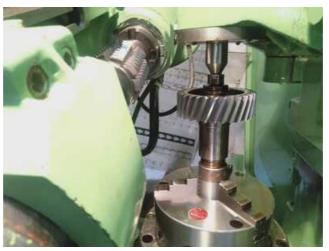

Suitable for Spur, Helical, Crowning &slightly tapered gears both for batch and heavy production of components

**Machine Features** 

•Hydraulic Clamping &Tailstock,

Free standing Electrical Cabinet fitted.

- Automatic Hob shift
- •Full change gear set
- •One 1.25' hob arbor, outboard bearing, arbor wrench
- •Two copies of the machine operators manual
- •Two copies of all electrical and mechanical prints
- •Can be tooled up to customers as per customers requirement
- •Machine is ready for immediate delivery subject to prior sale.