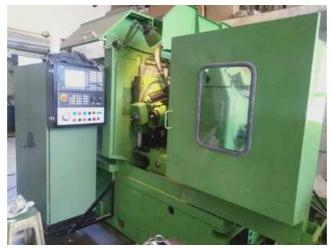

Machine Id :- 715 Serial No Category :- Gear Related Machines Model **ZFWZ 250/4 (CNC 3 AXIS)** :- Germany Country Make Type of Machine :- CNC Universal Gear Hobber **REMANUFACTURED REBUILT 2023** Year Weight Dimensions Location Mumbai India...Under Power

## Specification:-

Type of machine :- 3 Axis Gear Hobbing Machine - Vertical Make wmw MODUL:- Type ZFWZ 250/4

Three Axis CNC Controlled with Siemens 808 (brand new 2023)

max. wheel diameter 250 mm
gear width 275 mm
max. module 6 to 10 (depending on hob dia)
max. angle of teeth 45 Degree
feeds axial 275 mm
shifting 100 mm
min. number of teeth 8
diameter of hob 145 x 170 mm
clamping table diameter 275 / 350 mm

**Additional information** 

complete with change gears, etc complete, handbooks and machine manuals etc. fully rebuilt with BRAND NEW 2023 YOM Siemens 808, Digital drives and AC servo motors CNC Controlled Axis X and Z + hob shifting,