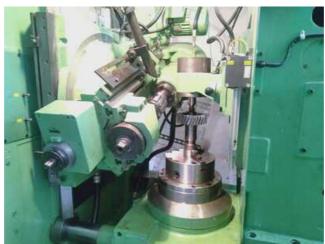

Machine Id :- 715 Serial No Category :- Gear Related Machines Model **ZFWZ 250/4 (CNC 3 AXIS)** :- Germany Country Make Type of Machine :- CNC Universal Gear Hobber **REMANUFACTURED REBUILT 2023** Year Weight Dimensions Location Mumbai India...Under Power

## Specification:-

Type of machine :- 3 Axis Gear Hobbing Machine - Vertical Make wmw MODUL:- Type ZFWZ 250/4

Three Axis CNC Controlled with Siemens 808 (brand new 2023)

max. wheel diameter 250 mm
gear width 275 mm
max. module 6 to 10 (depending on hob dia)
max. angle of teeth 45 Degree
feeds axial 275 mm
shifting 100 mm
min. number of teeth 8
diameter of hob 145 x 170 mm
clamping table diameter 275 / 350 mm