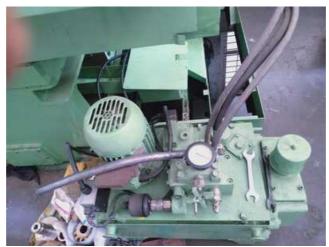

**Additional information** 

complete with change gears, etc complete, handbooks and machine manuals etc. fully rebuilt with BRAND NEW 2023 YOM Siemens 808, Digital drives and AC servo motors CNC Controlled Axis X and Z + hob shifting,

- Automatic Hob shift
- •Full change gear set
- •One 1.25' hob arbor, outboard bearing, arbor wrench
- •Two copies of the machine operators manual
- •Two copies of all electrical and mechanical prints
- •Can be tooled up to customers as per customers requirement
- •Machine is ready for immediate delivery subject to prior sale.