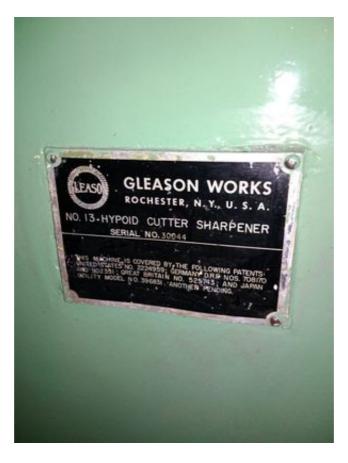

## Video :--

| C               | lick | here for video          |            |    |                        |
|-----------------|------|-------------------------|------------|----|------------------------|
| Machine Id      | :-   | 630                     | Serial No  | :- |                        |
| Category        | :-   | Gear Related Machines   | Model      | :- | 13                     |
| Country         | :-   | Germany                 | Make       | :- | Gleason                |
| Type of Machine | :-   | Hypoid Cutter Sharpener | Year       | :- | 1998                   |
| Weight          | :-   | 0.0                     | Dimensions | :- |                        |
| Power           | :-   |                         | Location   | :- | Mumbai Warehouse,India |