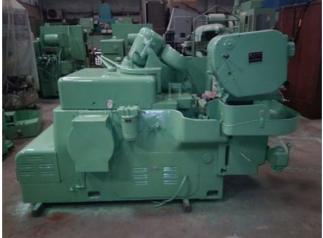

## Video :--

| C               | lick | here for video          |            |    |                        |
|-----------------|------|-------------------------|------------|----|------------------------|
| Machine Id      | :-   | 630                     | Serial No  | :- |                        |
| Category        | :-   | Gear Related Machines   | Model      | :- | 13                     |
| Country         | :-   | Germany                 | Make       | :- | Gleason                |
| Type of Machine | :-   | Hypoid Cutter Sharpener | Year       | :- | 1998                   |
| Weight          | :-   | 0.0                     | Dimensions | :- |                        |
| Power           | :-   |                         | Location   | :- | Mumbai Warehouse,India |

## Specification :-

The No. 13 Gleason Hypoid Cutter Sharpener is a versatile,

precision wet type grinder for sharpening spiral bevel, hypoid, revacycle and coniflex cutters. Automatic diamond rotation which rotates the dresser diamond approximately 9.2Degree after each dressing cycle.