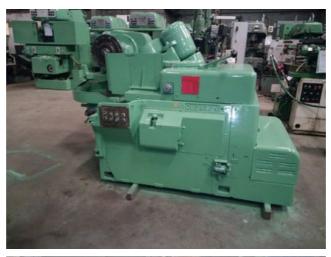

## Video :--

| C               | lick | here for video          |            |    |                        |
|-----------------|------|-------------------------|------------|----|------------------------|
| Machine Id      | :-   | 630                     | Serial No  | :- |                        |
| Category        | :-   | Gear Related Machines   | Model      | :- | 13                     |
| Country         | :-   | Germany                 | Make       | :- | Gleason                |
| Type of Machine | :-   | Hypoid Cutter Sharpener | Year       | :- | 1998                   |
| Weight          | :-   | 0.0                     | Dimensions | :- |                        |
| Power           | :-   |                         | Location   | :- | Mumbai Warehouse,India |

## Specification :-

The No. 13 Gleason Hypoid Cutter Sharpener is a versatile,

precision wet type grinder for sharpening spiral bevel, hypoid, revacycle and coniflex cutters. Automatic diamond rotation which rotates the dresser diamond approximately 9.2Degree after each dressing cycle.