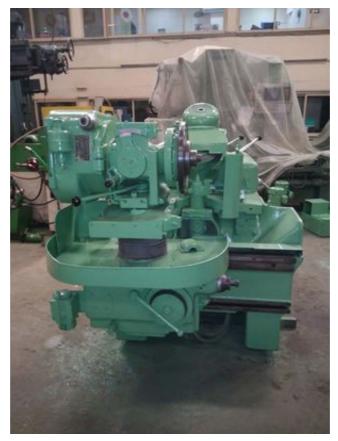

## Video :--

| C               | lick | here for video          |            |    |                        |
|-----------------|------|-------------------------|------------|----|------------------------|
| Machine Id      | :-   | 630                     | Serial No  | :- |                        |
| Category        | :-   | Gear Related Machines   | Model      | :- | 13                     |
| Country         | :-   | Germany                 | Make       | :- | Gleason                |
| Type of Machine | :-   | Hypoid Cutter Sharpener | Year       | :- | 1998                   |
| Weight          | :-   | 0.0                     | Dimensions | :- |                        |
| Power           | :-   |                         | Location   | :- | Mumbai Warehouse,India |

## Specification :-

The No. 13 Gleason Hypoid Cutter Sharpener is a versatile,

precision wet type grinder for sharpening spiral bevel, hypoid, revacycle and coniflex cutters. Automatic diamond rotation which rotates the dresser diamond approximately 9.2Degree after each dressing cycle.