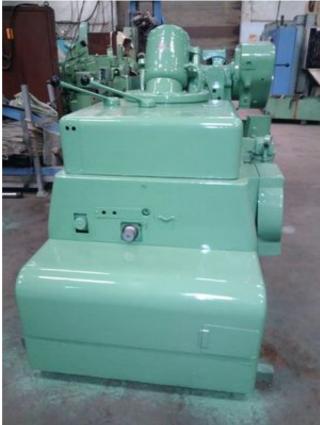

## Video :--

| C               | lick | here for video          |            |    |                        |
|-----------------|------|-------------------------|------------|----|------------------------|
| Machine Id      | :-   | 630                     | Serial No  | :- |                        |
| Category        | :-   | Gear Related Machines   | Model      | :- | 13                     |
| Country         | :-   | Germany                 | Make       | :- | Gleason                |
| Type of Machine | :-   | Hypoid Cutter Sharpener | Year       | :- | 1998                   |
| Weight          | :-   | 0.0                     | Dimensions | :- |                        |
| Power           | :-   |                         | Location   | :- | Mumbai Warehouse,India |

## Specification :-

The No. 13 Gleason Hypoid Cutter Sharpener is a versatile,

precision wet type grinder for sharpening spiral bevel, hypoid, revacycle and coniflex cutters. Automatic diamond rotation which rotates the dresser diamond approximately 9.2Degree after each dressing cycle.