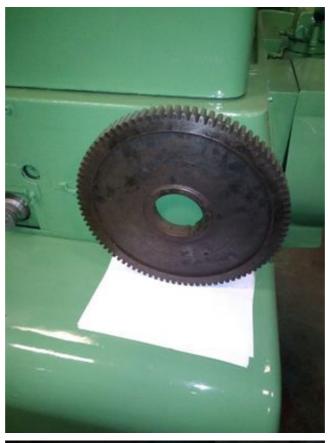

## Specification :-

The No. 13 Gleason Hypoid Cutter Sharpener is a versatile,

precision wet type grinder for sharpening spiral bevel, hypoid, revacycle and coniflex cutters. Automatic diamond rotation which rotates the dresser diamond approximately 9.2Degree after each dressing cycle.

Diameter of spiral cutter 3.5' - 21' Revacycle cutters, infeed attachment 16' - 25' Coniflex cutters 9' - 15' Wheel size 12' x .75' x 4' bore Wheel type 30� bevel FEEDS &SPEEDS Times per blade 5 sec Feed (roughing) 0.007' Feed (finishing) 0.002' Wired for 3/60/230/460V Wheel drive motor 2 HP @ 1800 RPM Feed drive motor 1 HP @ 1800 RPM Hydraulic pump motor 1 HP @ 1200 RPM Coolant pump motor 0.25 HP @ 3600 RPM Floor space 91' x 48' Approximate weight 9,000 lbs