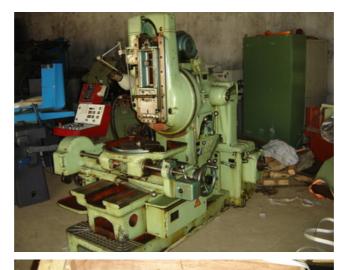

| Machine Id             | :- | 571                   | Serial No  | :- |                        |
|------------------------|----|-----------------------|------------|----|------------------------|
| Category               | :- | Gear Related Machines | Model      | :- | 45                     |
| Country                | :- | Switzerland           | Make       | :- | Maag                   |
| <b>Type of Machine</b> | :- | Gear Shaper           | Year       | :- | 1973                   |
| Weight                 | :- | 0.0                   | Dimensions | :- |                        |
| Power                  | :- |                       | Location   | :- | Mumbai Warehouse,India |

Specification :-

The MAAG SH-45 Gear Cutting Machine is suitable for machining of: \* External & internal cylindrical gears

\* Pinions \*

Spur &helical gears \*

Gear teeth with longitudinal and profile corrections