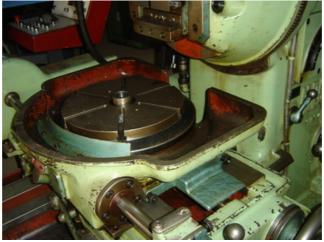

Specification :-

The MAAG SH-45 Gear Cutting Machine is suitable for machining of: \* External & internal cylindrical gears

\* Pinions \*

Spur &helical gears \*

Gear teeth with longitudinal and profile corrections

## PRINCIPAL SPECIFICATIONS AS PER CATALOGUE:

Maximum/minimum rated diametrical pitch... 4.2/25 Maximum/minimum rated gear blank... 18'/0.8' Maximum rated spur gear face width... 4.75' Maximum/minimum number of teeth... 250/6 Maximum helix angle... 60 Deg. Maximum weight of gear and fixture... 880 lbs. Maximum/minimum stroke of cutter slide... 5.7/0 Maximum/minimum position of cutter above table at stroke... 12.6/5.5 Range of cutter strokes (12)... 37-235 SPM Strokes per pitch, steplessly adjusted... 9 half 80