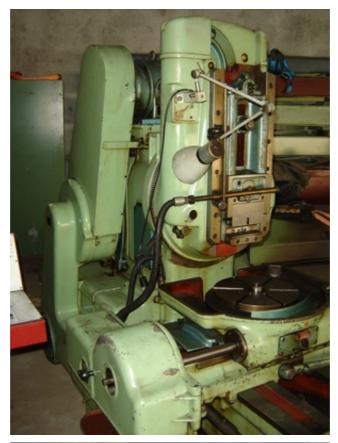

Specification :-

The MAAG SH-45 Gear Cutting Machine is suitable for machining of: \* External & internal cylindrical gears

\* Pinions \*

Spur &helical gears \*

Gear teeth with longitudinal and profile corrections

\* Cluster gears

- \* Double helical gears
- \* Sprocket wheels \*

PARTICULAR ADVANTAGES:

\* Wide range of applications (gear diameters 0.8' to 18')

\* High economy (Thanks to simple, inexpensive tooling and high rate of metal removal)