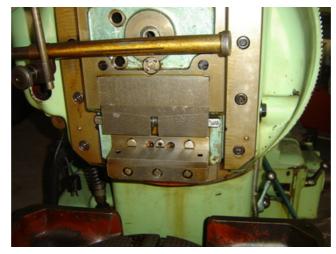

Specification :-

The MAAG SH-45 Gear Cutting Machine is suitable for machining of: \* External & internal cylindrical gears

\* Pinions \*

Spur &helical gears \*

Gear teeth with longitudinal and profile corrections

## PRINCIPAL SPECIFICATIONS AS PER CATALOGUE:

Maximum/minimum rated diametrical pitch... 4.2/25 Maximum/minimum rated gear blank... 18'/0.8' Maximum rated spur gear face width... 4.75' Maximum/minimum number of teeth... 250/6 Maximum helix angle... 60 Deg. Maximum weight of gear and fixture... 880 lbs. Maximum/minimum stroke of cutter slide... 5.7/0 Maximum/minimum position of cutter above table at stroke... 12.6/5.5 Range of cutter strokes (12)... 37-235 SPM Strokes per pitch, steplessly adjusted... 9 half 80