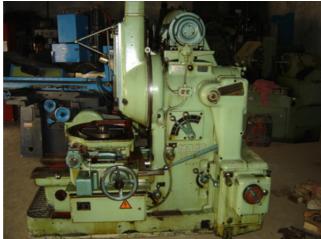

| Machine Id             | :- | 571                   | Serial No  | :- |                        |
|------------------------|----|-----------------------|------------|----|------------------------|
| Category               | :- | Gear Related Machines | Model      | :- | 45                     |
| Country                | :- | Switzerland           | Make       | :- | Maag                   |
| <b>Type of Machine</b> | :- | Gear Shaper           | Year       | :- | 1973                   |
| Weight                 | :- | 0.0                   | Dimensions | :- |                        |
| Power                  | :- |                       | Location   | :- | Mumbai Warehouse,India |

Specification :-

The MAAG SH-45 Gear Cutting Machine is suitable for machining of: \* External & internal cylindrical gears

\* Pinions \*

Spur &helical gears \*

Gear teeth with longitudinal and profile corrections