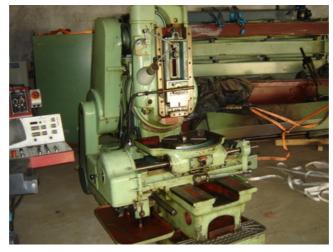

| Machine Id             | :- | 571                   | Serial No  | :- |                        |
|------------------------|----|-----------------------|------------|----|------------------------|
| Category               | :- | Gear Related Machines | Model      | :- | 45                     |
| Country                | :- | Switzerland           | Make       | :- | Maag                   |
| <b>Type of Machine</b> | :- | Gear Shaper           | Year       | :- | 1973                   |
| Weight                 | :- | 0.0                   | Dimensions | :- |                        |
| Power                  | :- |                       | Location   | :- | Mumbai Warehouse,India |

Specification :-

The MAAG SH-45 Gear Cutting Machine is suitable for machining of: \* External & internal cylindrical gears

\* Pinions \*

Spur &helical gears \*

Gear teeth with longitudinal and profile corrections