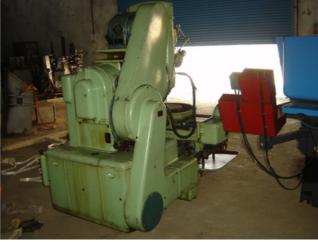

| Machine Id             | :- | 571                   | Serial No  | :- |                        |
|------------------------|----|-----------------------|------------|----|------------------------|
| Category               | :- | Gear Related Machines | Model      | :- | 45                     |
| Country                | :- | Switzerland           | Make       | :- | Maag                   |
| <b>Type of Machine</b> | :- | Gear Shaper           | Year       | :- | 1973                   |
| Weight                 | :- | 0.0                   | Dimensions | :- |                        |
| Power                  | :- |                       | Location   | :- | Mumbai Warehouse,India |