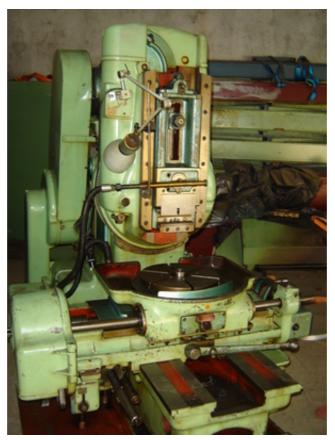

| Machine Id             | :- | 571                   | Serial No  | :- |                        |
|------------------------|----|-----------------------|------------|----|------------------------|
| Category               | :- | Gear Related Machines | Model      | :- | 45                     |
| Country                | :- | Switzerland           | Make       | :- | Maag                   |
| <b>Type of Machine</b> | :- | Gear Shaper           | Year       | :- | 1973                   |
| Weight                 | :- | 0.0                   | Dimensions | :- |                        |
| Power                  | :- |                       | Location   | :- | Mumbai Warehouse,India |

Specification :-

The MAAG SH-45 Gear Cutting Machine is suitable for machining of: \* External & internal cylindrical gears

\* Pinions \*

Spur &helical gears \*

Gear teeth with longitudinal and profile corrections