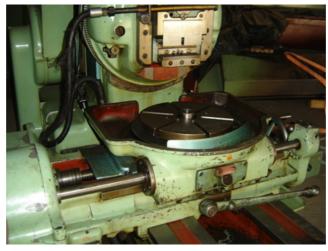

Specification :-

The MAAG SH-45 Gear Cutting Machine is suitable for machining of: \* External & internal cylindrical gears

\* Pinions \*

Spur &helical gears \*

Gear teeth with longitudinal and profile corrections

## PRINCIPAL SPECIFICATIONS AS PER CATALOGUE:

Maximum/minimum rated diametrical pitch... 4.2/25 Maximum/minimum rated gear blank... 18'/0.8' Maximum rated spur gear face width... 4.75' Maximum/minimum number of teeth... 250/6 Maximum helix angle... 60 Deg. Maximum weight of gear and fixture... 880 lbs. Maximum/minimum stroke of cutter slide... 5.7/0 Maximum/minimum position of cutter above table at stroke... 12.6/5.5 Range of cutter strokes (12)... 37-235 SPM Strokes per pitch, steplessly adjusted... 9 half 80