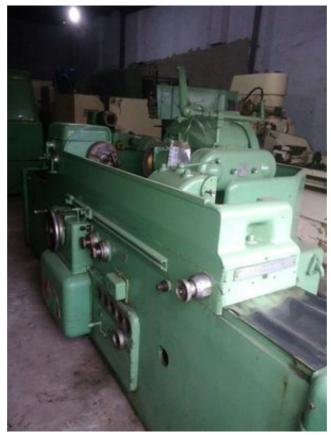

Machine Id Serial No 565 Category Thread / Worm Grinders Model 46 :-:-Country Make Matrix England Type of Machine:-Universal Thread Grinder With Crusher and dresser Year 1980 both Weight 0.0 **Dimensions** :-Power Location Mumbai Warehouse,India