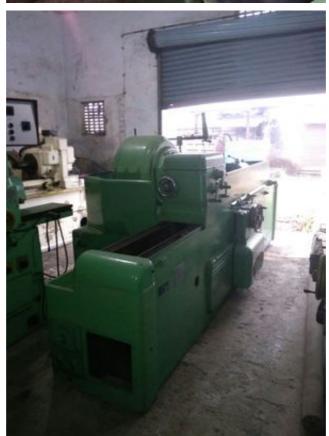

Machine Id Serial No 565 Category Thread / Worm Grinders Model 46 :-:-Country Make Matrix England Type of Machine:-Universal Thread Grinder With Crusher and dresser Year 1980 both Weight 0.0 **Dimensions** :-Power Location Mumbai Warehouse,India