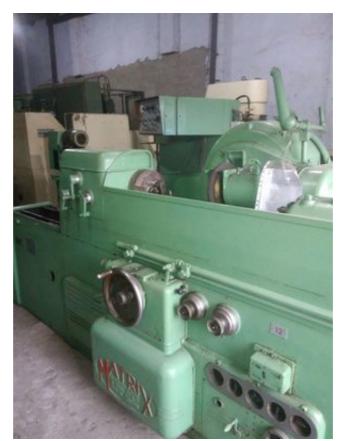

Machine Id Serial No 565 Category Thread / Worm Grinders Model 46 :-:-Country Make Matrix England Type of Machine:-Universal Thread Grinder With Crusher and dresser Year 1980 both Weight 0.0 **Dimensions** :-Power Location Mumbai Warehouse,India