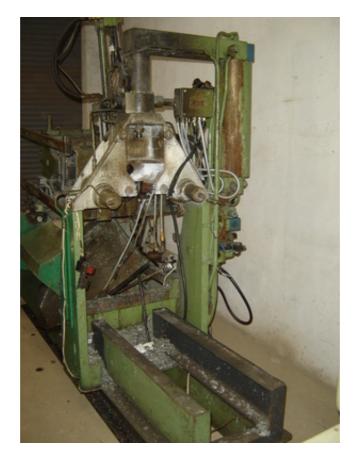

Machine Id :- 513 Serial No :- Hot Chamber Pressure Die Casting Machine DAW 20 A SBC Category Model :-Country Make Frech :-Type of Machine :-**Hot Chamber Pressure Die Casting Machine** Year Weight 0.0 **Dimensions** Power Location Mumbai Warehouse,India

## Specification :-

Machine was working in England Machine is complete in all respects

Locking force: 24 TN.

Opening force: 2000 daN. Closing Stroke: 150 mm.

Ejector force: 3 TN.

Platen size: 370 x 370 mm.

Injection plunger diameter: 36 mm. Die diameter and length: 8 x 180 mm.

Die point: 5,5 mm.

Automatic mould release.

Injection of nonadherent liquid for mould release.

Cycle time: 9,27 seconds. Injection Pressure: 60 Kg. Pieces Production 353 x 2.

Pieces and casting weight: 65-77g.

Furnace with Natural gas blower.

Machine dimensions (LxWxH), 3600 x 1500 x 2400 mm.

Weight: 2500 Kg.

Electric Cabinet Dimensions (LxWxH), 800 x 450 x 2120 mm.

Weight: 250 Kg.