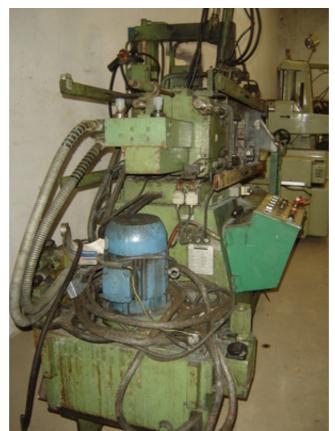

Machine Id :- 513 Serial No :- Hot Chamber Pressure Die Casting Machine DAW 20 A SBC Category Model :-Country Make Frech :-Type of Machine :-**Hot Chamber Pressure Die Casting Machine** Year Weight 0.0 **Dimensions** Power Location Mumbai Warehouse,India

## Specification :-

Machine was working in England Machine is complete in all respects

Locking force: 24 TN.

Opening force: 2000 daN. Closing Stroke: 150 mm.

Ejector force: 3 TN.

Platen size: 370 x 370 mm.

Injection plunger diameter: 36 mm. Die diameter and length: 8 x 180 mm.

Die point: 5,5 mm.

Automatic mould release.

Injection of nonadherent liquid for mould release.

Cycle time: 9,27 seconds. Injection Pressure: 60 Kg. Pieces Production 353 x 2.

Pieces and casting weight: 65-77g.

Furnace with Natural gas blower.

Machine dimensions (LxWxH), 3600 x 1500 x 2400 mm.

Weight: 2500 Kg.

Electric Cabinet Dimensions (LxWxH), 800 x 450 x 2120 mm.

Weight: 250 Kg.