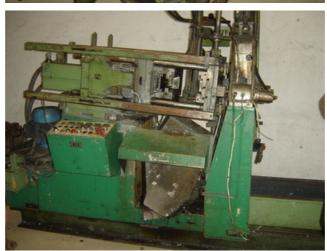

Machine Id :- 513 Serial No :- Hot Chamber Pressure Die Casting Machine DAW 20 A SBC Category Model :-Country Make Frech :-Type of Machine :-**Hot Chamber Pressure Die Casting Machine** Year Weight 0.0 **Dimensions** Power Location Mumbai Warehouse,India

## Specification :-

Machine was working in England Machine is complete in all respects

Locking force: 24 TN.

Opening force: 2000 daN. Closing Stroke: 150 mm.

Ejector force: 3 TN.

Platen size: 370 x 370 mm.

Injection plunger diameter: 36 mm. Die diameter and length: 8 x 180 mm.

Die point: 5,5 mm.

Automatic mould release.

Injection of nonadherent liquid for mould release.

Cycle time: 9,27 seconds. Injection Pressure: 60 Kg. Pieces Production 353 x 2.

Pieces and casting weight: 65-77g.

Furnace with Natural gas blower.

Machine dimensions (LxWxH), 3600 x 1500 x 2400 mm.

Weight: 2500 Kg.

Electric Cabinet Dimensions (LxWxH), 800 x 450 x 2120 mm.

Weight: 250 Kg.