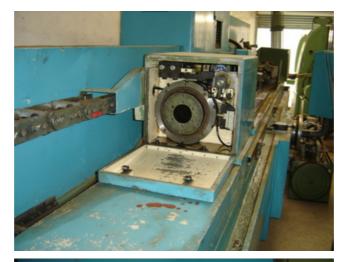

## Specification :-

MATRIX Model S10 x 1830 BROACH GRINDING MACHINE, Max length admitted between centres..... 1830 mm Max diameter admitted...... 254 mm Max diameter ground..... 152 mm

Component root diameter serrated form only.. 10 mm Standard grinding wheel diameter...... 203 mm Grinding wheel speeds, variable..... up to 3000 rpm Grinding wheel motor D.C...1.5 KW

Description :--

Complete with:-

3 fully automatic programmed grinding cycles, which include wheel dressing with compensation. Straight-sided spline dresser type 82LD. Workhead fitted with 10T index plate, selection of various index plates & segments also available. Setting fixture 82P. Work steady. Wheel arbor. Guards. Coolant supply. M.S.E. centrifugal clarifier.