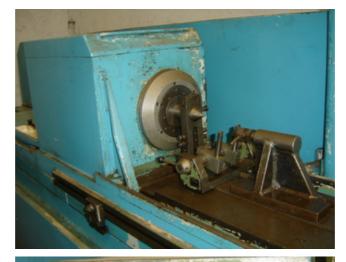

## Specification :-

MATRIX Model S10 x 1830 BROACH GRINDING MACHINE, Max length admitted between centres..... 1830 mm Max diameter admitted...... 254 mm Max diameter ground..... 152 mm

Component root diameter serrated form only.. 10 mm Standard grinding wheel diameter...... 203 mm Grinding wheel speeds, variable..... up to 3000 rpm Grinding wheel motor D.C...1.5 KW