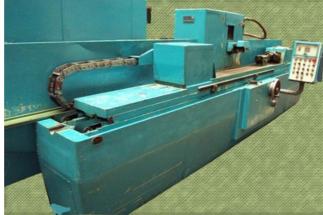

## Specification :-

MATRIX Model S10 x 1830 BROACH GRINDING MACHINE, Max length admitted between centres..... 1830 mm Max diameter admitted...... 254 mm Max diameter ground..... 152 mm

Component root diameter serrated form only.. 10 mm Standard grinding wheel diameter...... 203 mm Grinding wheel speeds, variable..... up to 3000 rpm Grinding wheel motor D.C...1.5 KW

Description :--

Complete with:-

3 fully automatic programmed grinding cycles, which include wheel dressing with compensation. Straight-sided spline dresser type 82LD. Workhead fitted with 10T index plate, selection of various index plates & segments also available. Setting fixture 82P. Work steady. Wheel arbor. Guards. Coolant supply. M.S.E. centrifugal clarifier.