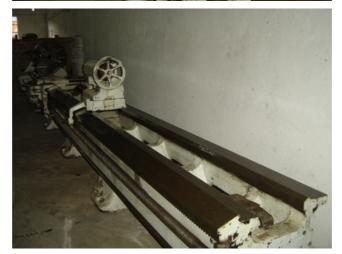

| Machine Id             | :- | 420                         | Serial No  | :- | Not Available           |
|------------------------|----|-----------------------------|------------|----|-------------------------|
| Category               | :- | Lathe Horizontal            | Model      | :- | 600mm x 6000mm          |
| Country                | :- | France                      | Make       | :- | Sculfort                |
| <b>Type of Machine</b> | :- | Heavy Duty Horizontal Lathe | Year       | :- |                         |
| Weight                 | :- | 0.0                         | Dimensions | :- |                         |
| Power                  | :- | Not Available               | Location   | :- | Mumbai Warehouse,India. |

Specification :-

The machine can do job Max Size -900mm Over The Sadle Machine Can do Job :- 600mm Between Centre Length:- 6 Mtr. Centre Height Over The Sadle:- 300mm The Width of Table: 670mm