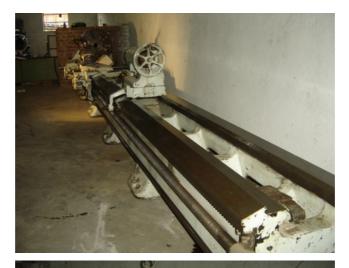

| Machine Id             | :- | 420                         | Serial No  | :- | Not Available           |
|------------------------|----|-----------------------------|------------|----|-------------------------|
| Category               | :- | Lathe Horizontal            | Model      | :- | 600mm x 6000mm          |
| Country                | :- | France                      | Make       | :- | Sculfort                |
| <b>Type of Machine</b> | :- | Heavy Duty Horizontal Lathe | Year       | :- |                         |
| Weight                 | :- | 0.0                         | Dimensions | :- |                         |
| Power                  | :- | Not Available               | Location   | :- | Mumbai Warehouse,India. |

Specification :-

The machine can do job Max Size -900mm Over The Sadle Machine Can do Job :- 600mm Between Centre Length:- 6 Mtr. Centre Height Over The Sadle:- 300mm The Width of Table: 670mm