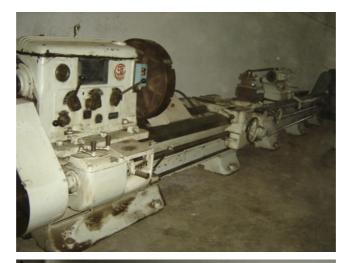

| Machine Id             | :- | 420                         | Serial No  | :- | Not Available           |
|------------------------|----|-----------------------------|------------|----|-------------------------|
| Category               | :- | Lathe Horizontal            | Model      | :- | 600mm x 6000mm          |
| Country                | :- | France                      | Make       | :- | Sculfort                |
| <b>Type of Machine</b> | :- | Heavy Duty Horizontal Lathe | Year       | :- |                         |
| Weight                 | :- | 0.0                         | Dimensions | :- |                         |
| Power                  | :- | Not Available               | Location   | :- | Mumbai Warehouse,India. |

Specification :-

The machine can do job Max Size -900mm Over The Sadle Machine Can do Job :- 600mm Between Centre Length:- 6 Mtr. Centre Height Over The Sadle:- 300mm The Width of Table: 670mm