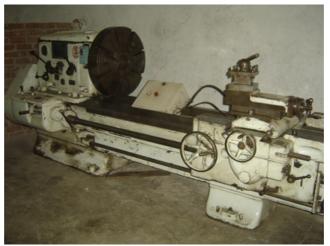

| Machine Id             | :- | 420                         | Serial No  | :- | Not Available           |
|------------------------|----|-----------------------------|------------|----|-------------------------|
| Category               | :- | Lathe Horizontal            | Model      | :- | 600mm x 6000mm          |
| Country                | :- | France                      | Make       | :- | Sculfort                |
| <b>Type of Machine</b> | :- | Heavy Duty Horizontal Lathe | Year       | :- |                         |
| Weight                 | :- | 0.0                         | Dimensions | :- |                         |
| Power                  | :- | Not Available               | Location   | :- | Mumbai Warehouse,India. |

Specification :-

The machine can do job Max Size -900mm Over The Sadle Machine Can do Job :- 600mm Between Centre Length:- 6 Mtr. Centre Height Over The Sadle:- 300mm The Width of Table: 670mm