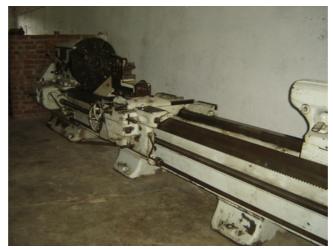

| Machine Id             | :- | 420                         | Serial No  | :- | Not Available           |
|------------------------|----|-----------------------------|------------|----|-------------------------|
| Category               | :- | Lathe Horizontal            | Model      | :- | 600mm x 6000mm          |
| Country                | :- | France                      | Make       | :- | Sculfort                |
| <b>Type of Machine</b> | :- | Heavy Duty Horizontal Lathe | Year       | :- |                         |
| Weight                 | :- | 0.0                         | Dimensions | :- |                         |
| Power                  | :- | Not Available               | Location   | :- | Mumbai Warehouse,India. |

Specification :-

The machine can do job Max Size -900mm Over The Sadle Machine Can do Job :- 600mm Between Centre Length:- 6 Mtr. Centre Height Over The Sadle:- 300mm The Width of Table: 670mm