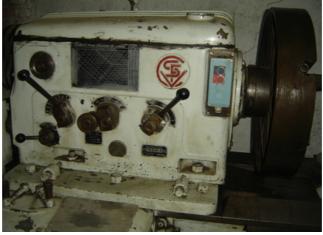

| Machine Id             | :- | 420                         | Serial No  | :- | Not Available           |
|------------------------|----|-----------------------------|------------|----|-------------------------|
| Category               | :- | Lathe Horizontal            | Model      | :- | 600mm x 6000mm          |
| Country                | :- | France                      | Make       | :- | Sculfort                |
| <b>Type of Machine</b> | :- | Heavy Duty Horizontal Lathe | Year       | :- |                         |
| Weight                 | :- | 0.0                         | Dimensions | :- |                         |
| Power                  | :- | Not Available               | Location   | :- | Mumbai Warehouse,India. |

Specification :-

The machine can do job Max Size -900mm Over The Sadle Machine Can do Job :- 600mm Between Centre Length:- 6 Mtr. Centre Height Over The Sadle:- 300mm The Width of Table: 670mm