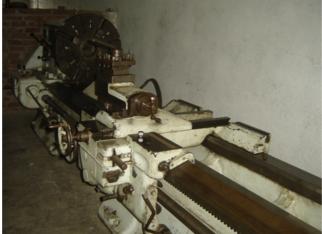

| Machine Id             | :- | 420                         | Serial No  | :- | Not Available           |
|------------------------|----|-----------------------------|------------|----|-------------------------|
| Category               | :- | Lathe Horizontal            | Model      | :- | 600mm x 6000mm          |
| Country                | :- | France                      | Make       | :- | Sculfort                |
| <b>Type of Machine</b> | :- | Heavy Duty Horizontal Lathe | Year       | :- |                         |
| Weight                 | :- | 0.0                         | Dimensions | :- |                         |
| Power                  | :- | Not Available               | Location   | :- | Mumbai Warehouse,India. |

Specification :-

The machine can do job Max Size -900mm Over The Sadle Machine Can do Job :- 600mm Between Centre Length:- 6 Mtr. Centre Height Over The Sadle:- 300mm The Width of Table: 670mm