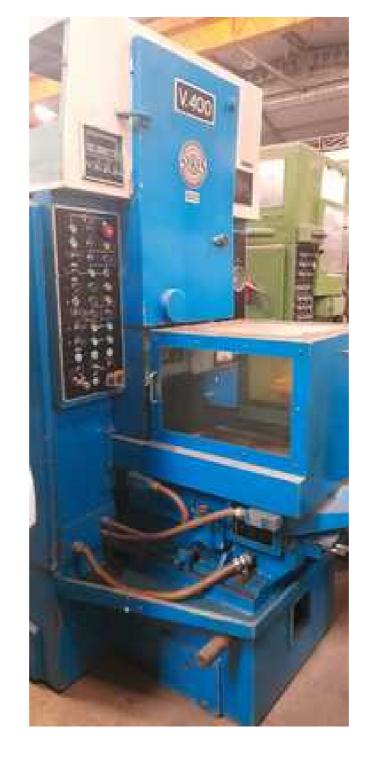

| Machine Id             | :- | 42                    | Serial No  | :- | MP 302-5               |
|------------------------|----|-----------------------|------------|----|------------------------|
| Category               | :- | Gear Related Machines | Model      | :- | V 400                  |
| Country                | :- | United Kingdom        | Make       | :- | Sykes                  |
| <b>Type of Machine</b> | :- | Gear Shaper           | Year       | :- |                        |
| Weight                 | :- | 0.0                   | Dimensions | :- |                        |
| Power                  | :- |                       | Location   | :- | Mumbai Warehouse,India |

## Specification :-

External gears, max. 400 mm Internal gears, max. 350 mm Gear width, max. 100 mm Module range 0.5 - 6 Length of stroke 0 - 105 mm

Adjustment of stroke position, approx. 0.50 mm

No. of strokes, approx. 50 1,000 double strokes /min

Radial feed, infinitely variable 2.65 100 mm/min

Shaping feed 0.025 0.76 mm/rev

Table size 250 mm

Table bore 100 mm

Mounting height between table and shaper head 220 mm

Total electrical load, approx. 8 kW - 400 V - 50 Hz

Weight 4,500 kg

## **Accessories / Special Features**

- \* Infinitely variable feeds and strokes. Number of strokes are displayed on the adjusting wheel.
- \* Workpiece fast positioning device.
- \* 3-cut infeed, depth controlled using table stops.
- \* Electronic display for table rotation and angle display.
- \* Hydraulic workpiece clamping device, mounted on the table