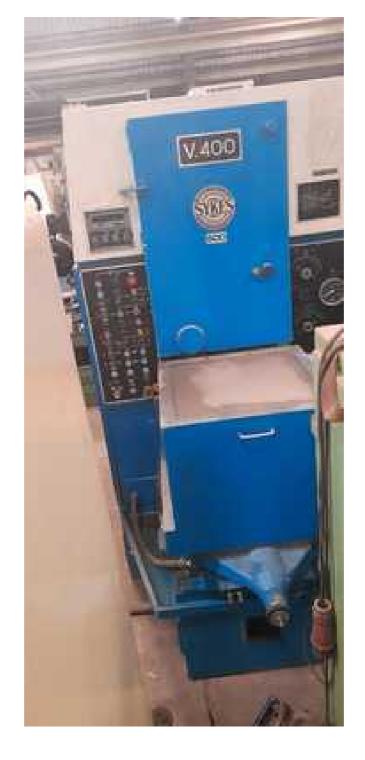

| Machine Id             | :- | 42                    | Serial No  | :- | MP 302-5               |
|------------------------|----|-----------------------|------------|----|------------------------|
| Category               | :- | Gear Related Machines | Model      | :- | V 400                  |
| Country                | :- | United Kingdom        | Make       | :- | Sykes                  |
| <b>Type of Machine</b> | :- | Gear Shaper           | Year       | :- |                        |
| Weight                 | :- | 0.0                   | Dimensions | :- |                        |
| Power                  | :- |                       | Location   | :- | Mumbai Warehouse,India |

## Specification :-

External gears, max. 400 mm Internal gears, max. 350 mm Gear width, max. 100 mm Module range 0.5 - 6 Length of stroke 0 - 105 mm

Adjustment of stroke position, approx. 0.50 mm

No. of strokes, approx. 50 1,000 double strokes /min

Radial feed, infinitely variable 2.65 100 mm/min

Shaping feed 0.025 0.76 mm/rev

Table size 250 mm

Table bore 100 mm

Mounting height between table and shaper head 220 mm

Total electrical load, approx. 8 kW - 400 V - 50 Hz

Weight 4,500 kg

## **Accessories / Special Features**

- \* Infinitely variable feeds and strokes. Number of strokes are displayed on the adjusting wheel.
- \* Workpiece fast positioning device.
- \* 3-cut infeed, depth controlled using table stops.
- \* Electronic display for table rotation and angle display.
- \* Hydraulic workpiece clamping device, mounted on the table