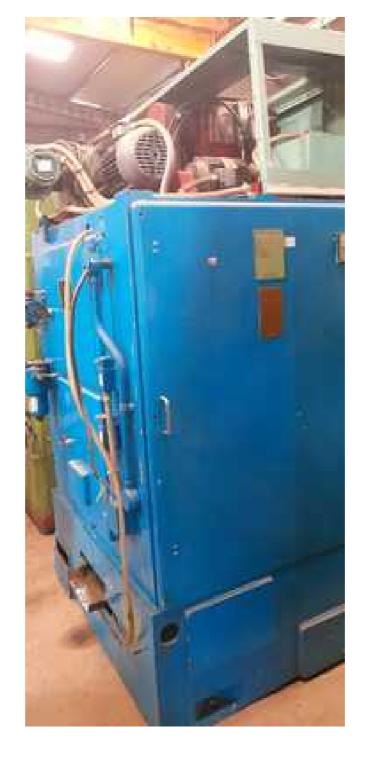

| Machine Id             | :- | 42                    | Serial No  | :- | MP 302-5               |
|------------------------|----|-----------------------|------------|----|------------------------|
| Category               | :- | Gear Related Machines | Model      | :- | V 400                  |
| Country                | :- | United Kingdom        | Make       | :- | Sykes                  |
| <b>Type of Machine</b> | :- | Gear Shaper           | Year       | :- |                        |
| Weight                 | :- | 0.0                   | Dimensions | :- |                        |
| Power                  | :- |                       | Location   | :- | Mumbai Warehouse,India |