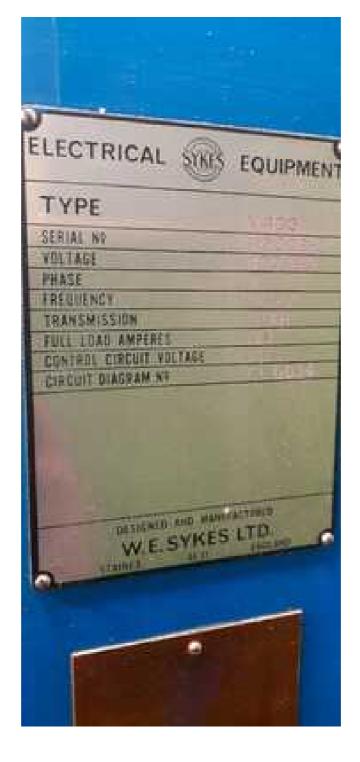

| Machine Id             | :- | 42                    | Serial No  | :- | MP 302-5               |
|------------------------|----|-----------------------|------------|----|------------------------|
| Category               | :- | Gear Related Machines | Model      | :- | V 400                  |
| Country                | :- | United Kingdom        | Make       | :- | Sykes                  |
| <b>Type of Machine</b> | :- | Gear Shaper           | Year       | :- |                        |
| Weight                 | :- | 0.0                   | Dimensions | :- |                        |
| Power                  | :- |                       | Location   | :- | Mumbai Warehouse,India |