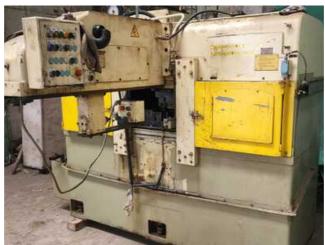

#### Video:--

| Please click here for video no. 01 | Ë( |
|------------------------------------|----|
| Please click here for video no. 02 | Ë  |

| Power                  | :- |                       | Location   | :- | Mumbai Warehouse,India |
|------------------------|----|-----------------------|------------|----|------------------------|
| Weight                 | :- | 0.0                   | Dimensions | :- |                        |
| <b>Type of Machine</b> | :- | Spline Roller Machine | Year       | :- |                        |
| Country                | :- | England               | Make       | :- | Roto Flo               |
| Category               | :- | Gear Related Machines | Model      | :- | 3225                   |
| Machine Id             | :- | 398                   | Serial No  | :- |                        |

# **Roto-Flo Model 3225 Spline Roller**

Max stroke of machine: 30 in; 763 mm Max length of racks: 24 in; 610 mm Max outside diameter: 1.5 in; 38 mm

Range of diameter pitches: 20/40 &1.2700/.635

**Equipped with:** 

### Description :--

The machine is for the cold rolling of shafts and is equipped with two rack type forming tools and two slides on an extremely rugged 'C'-shaped machine frame. ROTO-FLO is a process in which the metal periphery of a part is displaced from is undisturbed condition (such as a straight shaft) by cold working until it assumes a desired shape (spline, serration, etc). The entire forming process takes place within seconds in one continuous operation