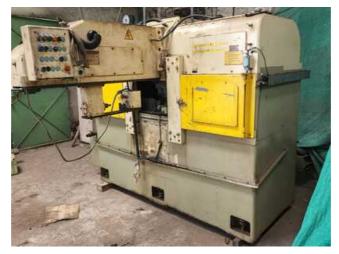

#### Video:--

| Please click here for video no. 01 | Ë( |
|------------------------------------|----|
| Please click here for video no. 02 | Ë  |

| Power                  | :- |                       | Location   | :- | Mumbai Warehouse,India |
|------------------------|----|-----------------------|------------|----|------------------------|
| Weight                 | :- | 0.0                   | Dimensions | :- |                        |
| <b>Type of Machine</b> | :- | Spline Roller Machine | Year       | :- |                        |
| Country                | :- | England               | Make       | :- | Roto Flo               |
| Category               | :- | Gear Related Machines | Model      | :- | 3225                   |
| Machine Id             | :- | 398                   | Serial No  | :- |                        |

# **Roto-Flo Model 3225 Spline Roller**

Max stroke of machine: 30 in; 763 mm Max length of racks: 24 in; 610 mm Max outside diameter: 1.5 in; 38 mm

Range of diameter pitches: 20/40 &1.2700/.635

**Equipped with:** 

#### **MACHINE DIMENSIONS:**

Length: 141 in; 3561mm

Depth: (including hydraulic unit and over arm): 127 in; 3225 mm

Height: (including electrical panel) 85 in; 2159 mm

Approx net weight: 21,000 lbs; 9528 kg