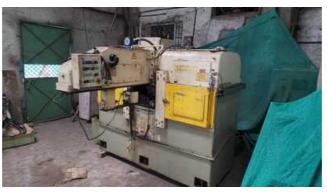

#### Video:--

| Please click here for video no. 01 | Ë( |
|------------------------------------|----|
| Please click here for video no. 02 | Ë  |

| Power                  | :- |                       | Location   | :- | Mumbai Warehouse,India |
|------------------------|----|-----------------------|------------|----|------------------------|
| Weight                 | :- | 0.0                   | Dimensions | :- |                        |
| <b>Type of Machine</b> | :- | Spline Roller Machine | Year       | :- |                        |
| Country                | :- | England               | Make       | :- | Roto Flo               |
| Category               | :- | Gear Related Machines | Model      | :- | 3225                   |
| Machine Id             | :- | 398                   | Serial No  | :- |                        |

# **Roto-Flo Model 3225 Spline Roller**

Max stroke of machine: 30 in; 763 mm Max length of racks: 24 in; 610 mm Max outside diameter: 1.5 in; 38 mm

Range of diameter pitches: 20/40 &1.2700/.635

**Equipped with:** 

### Description :--

The machine is for the cold rolling of shafts and is equipped with two rack type forming tools and two slides on an extremely rugged 'C'-shaped machine frame. ROTO-FLO is a process in which the metal periphery of a part is displaced from is undisturbed condition (such as a straight shaft) by cold working until it assumes a desired shape (spline, serration, etc). The entire forming process takes place within seconds in one continuous operation