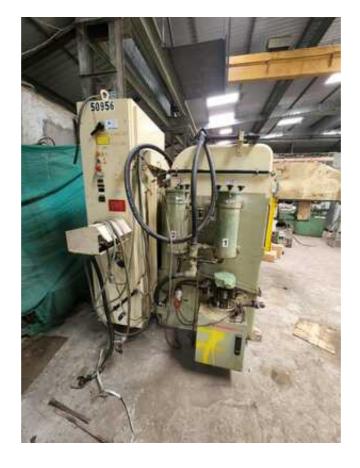

#### Video:--

| Please click here for video no. 01 | Ë( |
|------------------------------------|----|
| Please click here for video no. 02 | Ë  |

| Power                  | :- |                       | Location   | :- | Mumbai Warehouse,India |
|------------------------|----|-----------------------|------------|----|------------------------|
| Weight                 | :- | 0.0                   | Dimensions | :- |                        |
| <b>Type of Machine</b> | :- | Spline Roller Machine | Year       | :- |                        |
| Country                | :- | England               | Make       | :- | Roto Flo               |
| Category               | :- | Gear Related Machines | Model      | :- | 3225                   |
| Machine Id             | :- | 398                   | Serial No  | :- |                        |

# **Roto-Flo Model 3225 Spline Roller**

Max stroke of machine: 30 in; 763 mm Max length of racks: 24 in; 610 mm Max outside diameter: 1.5 in; 38 mm

Range of diameter pitches: 20/40 &1.2700/.635

**Equipped with:** 

### Description :--

The machine is for the cold rolling of shafts and is equipped with two rack type forming tools and two slides on an extremely rugged 'C'-shaped machine frame. ROTO-FLO is a process in which the metal periphery of a part is displaced from is undisturbed condition (such as a straight shaft) by cold working until it assumes a desired shape (spline, serration, etc). The entire forming process takes place within seconds in one continuous operation