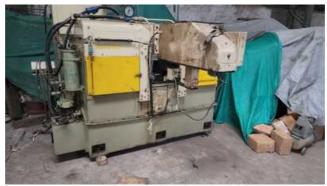

#### Video:--

| Please click here for video no. 01 | Ë( |
|------------------------------------|----|
| Please click here for video no. 02 | Ë  |

| Power                  | :- |                       | Location   | :- | Mumbai Warehouse,India |
|------------------------|----|-----------------------|------------|----|------------------------|
| Weight                 | :- | 0.0                   | Dimensions | :- |                        |
| <b>Type of Machine</b> | :- | Spline Roller Machine | Year       | :- |                        |
| Country                | :- | England               | Make       | :- | Roto Flo               |
| Category               | :- | Gear Related Machines | Model      | :- | 3225                   |
| Machine Id             | :- | 398                   | Serial No  | :- |                        |

# **Roto-Flo Model 3225 Spline Roller**

Max stroke of machine: 30 in; 763 mm Max length of racks: 24 in; 610 mm Max outside diameter: 1.5 in; 38 mm

Range of diameter pitches: 20/40 &1.2700/.635

**Equipped with:** 

### Description :--

The machine is for the cold rolling of shafts and is equipped with two rack type forming tools and two slides on an extremely rugged 'C'-shaped machine frame. ROTO-FLO is a process in which the metal periphery of a part is displaced from is undisturbed condition (such as a straight shaft) by cold working until it assumes a desired shape (spline, serration, etc). The entire forming process takes place within seconds in one continuous operation