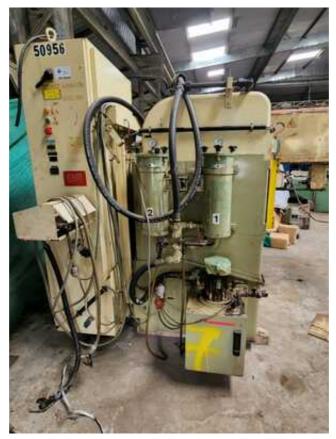

#### Video:--

| Please click here for video no. 01 | Ë( |
|------------------------------------|----|
| Please click here for video no. 02 | Ë  |

| Power                  | :- |                       | Location   | :- | Mumbai Warehouse,India |
|------------------------|----|-----------------------|------------|----|------------------------|
| Weight                 | :- | 0.0                   | Dimensions | :- |                        |
| <b>Type of Machine</b> | :- | Spline Roller Machine | Year       | :- |                        |
| Country                | :- | England               | Make       | :- | Roto Flo               |
| Category               | :- | Gear Related Machines | Model      | :- | 3225                   |
| Machine Id             | :- | 398                   | Serial No  | :- |                        |

# **Roto-Flo Model 3225 Spline Roller**

Max stroke of machine: 30 in; 763 mm Max length of racks: 24 in; 610 mm Max outside diameter: 1.5 in; 38 mm

Range of diameter pitches: 20/40 &1.2700/.635

**Equipped with:** 

### Description :--

The machine is for the cold rolling of shafts and is equipped with two rack type forming tools and two slides on an extremely rugged 'C'-shaped machine frame. ROTO-FLO is a process in which the metal periphery of a part is displaced from is undisturbed condition (such as a straight shaft) by cold working until it assumes a desired shape (spline, serration, etc). The entire forming process takes place within seconds in one continuous operation