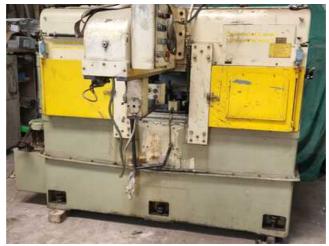

#### Video:--

| Please click here for video no. 01 | Ë( |
|------------------------------------|----|
| Please click here for video no. 02 | Ë  |

| Power                  | :- |                       | Location   | :- | Mumbai Warehouse,India |
|------------------------|----|-----------------------|------------|----|------------------------|
| Weight                 | :- | 0.0                   | Dimensions | :- |                        |
| <b>Type of Machine</b> | :- | Spline Roller Machine | Year       | :- |                        |
| Country                | :- | England               | Make       | :- | Roto Flo               |
| Category               | :- | Gear Related Machines | Model      | :- | 3225                   |
| Machine Id             | :- | 398                   | Serial No  | :- |                        |

# **Roto-Flo Model 3225 Spline Roller**

Max stroke of machine: 30 in; 763 mm Max length of racks: 24 in; 610 mm Max outside diameter: 1.5 in; 38 mm

Range of diameter pitches: 20/40 &1.2700/.635

**Equipped with:** 

### Description :--

The machine is for the cold rolling of shafts and is equipped with two rack type forming tools and two slides on an extremely rugged 'C'-shaped machine frame. ROTO-FLO is a process in which the metal periphery of a part is displaced from is undisturbed condition (such as a straight shaft) by cold working until it assumes a desired shape (spline, serration, etc). The entire forming process takes place within seconds in one continuous operation