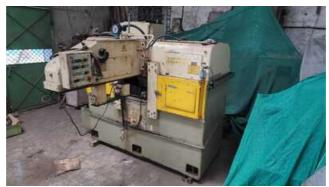

#### Video:--

| Please click here for video no. 01 | Ë( |
|------------------------------------|----|
| Please click here for video no. 02 | Ë  |

| Power                  | :- |                       | Location   | :- | Mumbai Warehouse,India |
|------------------------|----|-----------------------|------------|----|------------------------|
| Weight                 | :- | 0.0                   | Dimensions | :- |                        |
| <b>Type of Machine</b> | :- | Spline Roller Machine | Year       | :- |                        |
| Country                | :- | England               | Make       | :- | Roto Flo               |
| Category               | :- | Gear Related Machines | Model      | :- | 3225                   |
| Machine Id             | :- | 398                   | Serial No  | :- |                        |

# **Roto-Flo Model 3225 Spline Roller**

Max stroke of machine: 30 in; 763 mm Max length of racks: 24 in; 610 mm Max outside diameter: 1.5 in; 38 mm

Range of diameter pitches: 20/40 &1.2700/.635

**Equipped with:** 

### Description :--

The machine is for the cold rolling of shafts and is equipped with two rack type forming tools and two slides on an extremely rugged 'C'-shaped machine frame. ROTO-FLO is a process in which the metal periphery of a part is displaced from is undisturbed condition (such as a straight shaft) by cold working until it assumes a desired shape (spline, serration, etc). The entire forming process takes place within seconds in one continuous operation