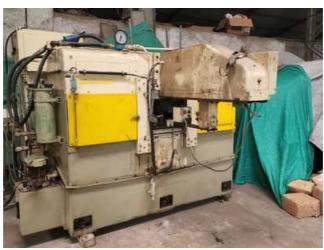

#### Video:--

| Please click here for video no. 01 | Ë( |
|------------------------------------|----|
| Please click here for video no. 02 | Ë  |

| Power                  | :- |                       | Location   | :- | Mumbai Warehouse,India |
|------------------------|----|-----------------------|------------|----|------------------------|
| Weight                 | :- | 0.0                   | Dimensions | :- |                        |
| <b>Type of Machine</b> | :- | Spline Roller Machine | Year       | :- |                        |
| Country                | :- | England               | Make       | :- | Roto Flo               |
| Category               | :- | Gear Related Machines | Model      | :- | 3225                   |
| Machine Id             | :- | 398                   | Serial No  | :- |                        |

# **Roto-Flo Model 3225 Spline Roller**

Max stroke of machine: 30 in; 763 mm Max length of racks: 24 in; 610 mm Max outside diameter: 1.5 in; 38 mm

Range of diameter pitches: 20/40 &1.2700/.635

**Equipped with:** 

#### **MACHINE DIMENSIONS:**

Length: 141 in; 3561mm

Depth: (including hydraulic unit and over arm): 127 in; 3225 mm

Height: (including electrical panel) 85 in; 2159 mm

Approx net weight: 21,000 lbs; 9528 kg