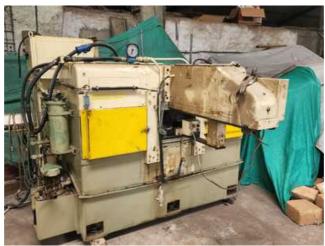

#### Video:--

| Please click here for video no. 01 | Ë( |
|------------------------------------|----|
| Please click here for video no. 02 | Ë  |

| Power                  | :- |                       | Location   | :- | Mumbai Warehouse,India |
|------------------------|----|-----------------------|------------|----|------------------------|
| Weight                 | :- | 0.0                   | Dimensions | :- |                        |
| <b>Type of Machine</b> | :- | Spline Roller Machine | Year       | :- |                        |
| Country                | :- | England               | Make       | :- | Roto Flo               |
| Category               | :- | Gear Related Machines | Model      | :- | 3225                   |
| Machine Id             | :- | 398                   | Serial No  | :- |                        |

# **Roto-Flo Model 3225 Spline Roller**

Max stroke of machine: 30 in; 763 mm Max length of racks: 24 in; 610 mm Max outside diameter: 1.5 in; 38 mm

Range of diameter pitches: 20/40 &1.2700/.635

**Equipped with:** 

#### **MACHINE DIMENSIONS:**

Length: 141 in; 3561mm

Depth: (including hydraulic unit and over arm): 127 in; 3225 mm

Height: (including electrical panel) 85 in; 2159 mm

Approx net weight: 21,000 lbs; 9528 kg