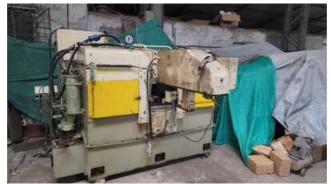

#### Video:--

| Please click here for video no. 01 | Ë( |
|------------------------------------|----|
| Please click here for video no. 02 | Ë  |

| Power                  | :- |                       | Location   | :- | Mumbai Warehouse,India |
|------------------------|----|-----------------------|------------|----|------------------------|
| Weight                 | :- | 0.0                   | Dimensions | :- |                        |
| <b>Type of Machine</b> | :- | Spline Roller Machine | Year       | :- |                        |
| Country                | :- | England               | Make       | :- | Roto Flo               |
| Category               | :- | Gear Related Machines | Model      | :- | 3225                   |
| Machine Id             | :- | 398                   | Serial No  | :- |                        |

# **Roto-Flo Model 3225 Spline Roller**

Max stroke of machine: 30 in; 763 mm Max length of racks: 24 in; 610 mm Max outside diameter: 1.5 in; 38 mm

Range of diameter pitches: 20/40 &1.2700/.635

**Equipped with:** 

### Description :--

The machine is for the cold rolling of shafts and is equipped with two rack type forming tools and two slides on an extremely rugged 'C'-shaped machine frame. ROTO-FLO is a process in which the metal periphery of a part is displaced from is undisturbed condition (such as a straight shaft) by cold working until it assumes a desired shape (spline, serration, etc). The entire forming process takes place within seconds in one continuous operation