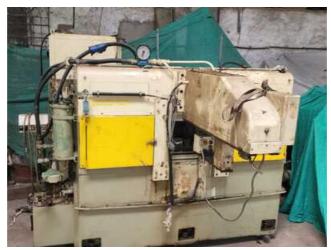

# **Roto-Flo Model 3225 Spline Roller**

Max stroke of machine: 30 in; 763 mm Max length of racks: 24 in; 610 mm Max outside diameter: 1.5 in; 38 mm

Range of diameter pitches: 20/40 &1.2700/.635

**Equipped with:** 

Hydraulic unit w/ 20 HP motor

**Trabon Lube System** 

Coolant pump and motor

#### **MACHINE DIMENSIONS:**

Length: 141 in; 3561mm

Depth: (including hydraulic unit and over arm): 127 in; 3225 mm

Height: (including electrical panel) 85 in; 2159 mm

Approx net weight: 21,000 lbs; 9528 kg

### Description :--

The machine is for the cold rolling of shafts and is equipped with two rack type forming tools and two slides on an extremely rugged 'C'-shaped machine frame. ROTO-FLO is a process in which the metal periphery of a part is displaced from is undisturbed condition (such as a straight shaft) by cold working until it assumes a desired shape (spline, serration, etc). The entire forming process takes place within seconds in one continuous operation