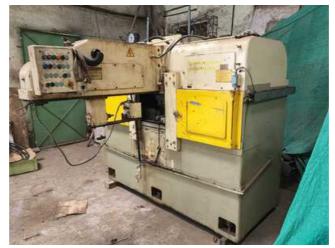

#### Video:--

| Please click here for video no. 01 | Ë( |
|------------------------------------|----|
| Please click here for video no. 02 | Ë  |

| Power                  | :- |                       | Location   | :- | Mumbai Warehouse,India |
|------------------------|----|-----------------------|------------|----|------------------------|
| Weight                 | :- | 0.0                   | Dimensions | :- |                        |
| <b>Type of Machine</b> | :- | Spline Roller Machine | Year       | :- |                        |
| Country                | :- | England               | Make       | :- | Roto Flo               |
| Category               | :- | Gear Related Machines | Model      | :- | 3225                   |
| Machine Id             | :- | 398                   | Serial No  | :- |                        |

# **Roto-Flo Model 3225 Spline Roller**

Max stroke of machine: 30 in; 763 mm Max length of racks: 24 in; 610 mm Max outside diameter: 1.5 in; 38 mm

Range of diameter pitches: 20/40 &1.2700/.635

**Equipped with:** 

#### **MACHINE DIMENSIONS:**

Length: 141 in; 3561mm

Depth: (including hydraulic unit and over arm): 127 in; 3225 mm

Height: (including electrical panel) 85 in; 2159 mm

Approx net weight: 21,000 lbs; 9528 kg

### Description :--

The machine is for the cold rolling of shafts and is equipped with two rack type forming tools and two slides on an extremely rugged 'C'-shaped machine frame. ROTO-FLO is a process in which the metal periphery of a part is displaced from is undisturbed condition (such as a straight shaft) by cold working until it assumes a desired shape (spline, serration, etc). The entire forming process takes place within seconds in one continuous operation