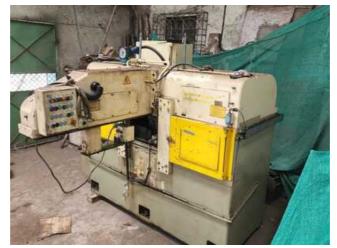

#### Video:--

| Please click here for video no. 01 | Ë( |
|------------------------------------|----|
| Please click here for video no. 02 | Ë  |

| Power                  | :- |                       | Location   | :- | Mumbai Warehouse,India |
|------------------------|----|-----------------------|------------|----|------------------------|
| Weight                 | :- | 0.0                   | Dimensions | :- |                        |
| <b>Type of Machine</b> | :- | Spline Roller Machine | Year       | :- |                        |
| Country                | :- | England               | Make       | :- | Roto Flo               |
| Category               | :- | Gear Related Machines | Model      | :- | 3225                   |
| Machine Id             | :- | 398                   | Serial No  | :- |                        |

# **Roto-Flo Model 3225 Spline Roller**

Max stroke of machine: 30 in; 763 mm Max length of racks: 24 in; 610 mm Max outside diameter: 1.5 in; 38 mm

Range of diameter pitches: 20/40 &1.2700/.635

**Equipped with:** 

#### **MACHINE DIMENSIONS:**

Length: 141 in; 3561mm

Depth: (including hydraulic unit and over arm): 127 in; 3225 mm

Height: (including electrical panel) 85 in; 2159 mm

Approx net weight: 21,000 lbs; 9528 kg