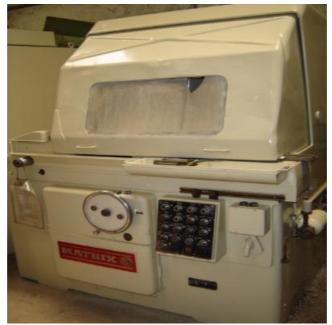

Email: info@jkgears.com, dalbirbright@gmail.com website: www.jkgears.com

Machine Id :- 281 Serial No Category **Tapp Grinder & Flute Grinders** Model 79 Country Make matrix :-:-Type of Machine :tapp grinder Year Weight 0.0 **Dimensions** Power Location mumbai warehouse, india