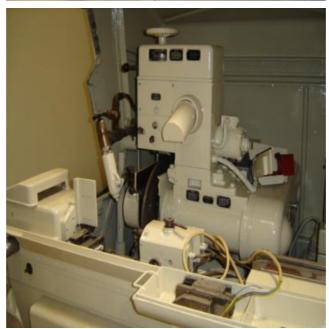

Email: info@jkgears.com, dalbirbright@gmail.com website: www.jkgears.com

Machine Id :- 281 Serial No Category **Tapp Grinder & Flute Grinders** Model 79 Country Make matrix :-:-Type of Machine :tapp grinder Year Weight 0.0 **Dimensions** Power Location mumbai warehouse, india