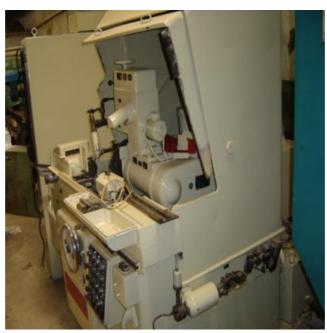

Email: info@jkgears.com, dalbirbright@gmail.com website: www.jkgears.com

Machine Id :- 281 Serial No Category **Tapp Grinder & Flute Grinders** Model 79 Country Make matrix :-:-Type of Machine :tapp grinder Year Weight 0.0 **Dimensions** Power Location mumbai warehouse, india