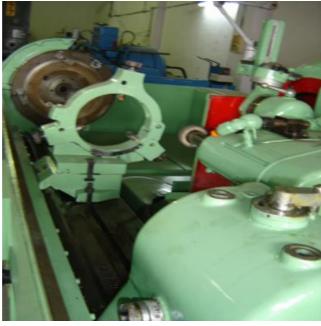

| Machine Id             | :- | 272                                            | Serial No  | :- | 13772                  |
|------------------------|----|------------------------------------------------|------------|----|------------------------|
| Category               | :- | Thread / Worm Grinders                         | Model      | :- | 78 type 1              |
| Country                | :- | United Kingdom                                 | Make       | :- | matrix                 |
| <b>Type of Machine</b> | :- | internal thread grinder ex rolls royce machine | Year       | :- |                        |
| Weight                 | :- | 0.0                                            | Dimensions | :- |                        |
| Power                  | :- |                                                | Location   | :- | Mumbai Warehouse,India |

Specification :-

The machine came out from Rolls Royce Factory

Swing over bed 610 mm.

Swing in gap 762 mm.

Max length of work-piece 2000 mm. with Internal grinding head &quill.

Overhead swing down crush dresser