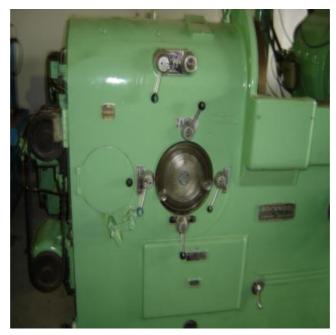

| Machine Id             | :- | 272                                            | Serial No  | :- | 13772                  |
|------------------------|----|------------------------------------------------|------------|----|------------------------|
| Category               | :- | Thread / Worm Grinders                         | Model      | :- | 78 type 1              |
| Country                | :- | United Kingdom                                 | Make       | :- | matrix                 |
| <b>Type of Machine</b> | :- | internal thread grinder ex rolls royce machine | Year       | :- |                        |
| Weight                 | :- | 0.0                                            | Dimensions | :- |                        |
| Power                  | :- |                                                | Location   | :- | Mumbai Warehouse,India |

Specification :-

The machine came out from Rolls Royce Factory

Swing over bed 610 mm.

Swing in gap 762 mm.

Max length of work-piece 2000 mm. with Internal grinding head &quill.

Overhead swing down crush dresser