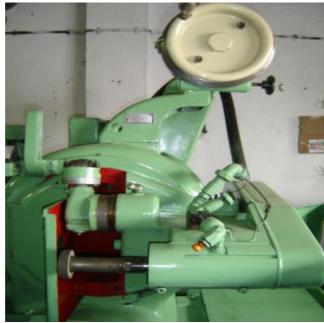

| Machine Id             | :- | 272                                            | Serial No  | :- | 13772                  |
|------------------------|----|------------------------------------------------|------------|----|------------------------|
| Category               | :- | Thread / Worm Grinders                         | Model      | :- | 78 type 1              |
| Country                | :- | United Kingdom                                 | Make       | :- | matrix                 |
| <b>Type of Machine</b> | :- | internal thread grinder ex rolls royce machine | Year       | :- |                        |
| Weight                 | :- | 0.0                                            | Dimensions | :- |                        |
| Power                  | :- |                                                | Location   | :- | Mumbai Warehouse,India |

Specification :-

The machine came out from Rolls Royce Factory

Swing over bed 610 mm.

Swing in gap 762 mm.

Max length of work-piece 2000 mm. with Internal grinding head &quill.

Overhead swing down crush dresser