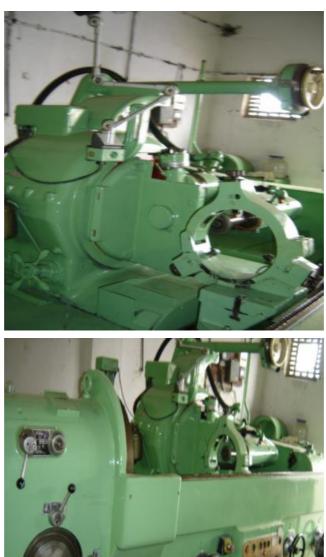

| Machine Id             | :- | 272                                            | Serial No  | :- | 13772                  |
|------------------------|----|------------------------------------------------|------------|----|------------------------|
| Category               | :- | Thread / Worm Grinders                         | Model      | :- | 78 type 1              |
| Country                | :- | United Kingdom                                 | Make       | :- | matrix                 |
| <b>Type of Machine</b> | :- | internal thread grinder ex rolls royce machine | Year       | :- |                        |
| Weight                 | :- | 0.0                                            | Dimensions | :- |                        |
| Power                  | :- |                                                | Location   | :- | Mumbai Warehouse,India |

Specification :-

The machine came out from Rolls Royce Factory

Swing over bed 610 mm.

Swing in gap 762 mm.

Max length of work-piece 2000 mm. with Internal grinding head &quill.

Overhead swing down crush dresser