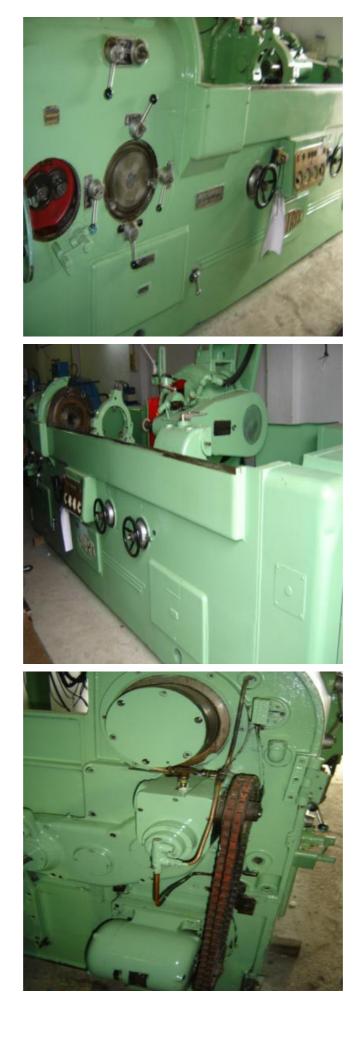

| Machine Id             | :- | 272                                            | Serial No  | :- | 13772                  |
|------------------------|----|------------------------------------------------|------------|----|------------------------|
| Category               | :- | Thread / Worm Grinders                         | Model      | :- | 78 type 1              |
| Country                | :- | United Kingdom                                 | Make       | :- | matrix                 |
| <b>Type of Machine</b> | :- | internal thread grinder ex rolls royce machine | Year       | :- |                        |
| Weight                 | :- | 0.0                                            | Dimensions | :- |                        |
| Power                  | :- |                                                | Location   | :- | Mumbai Warehouse,India |

Specification :-

The machine came out from Rolls Royce Factory

Swing over bed 610 mm.

Swing in gap 762 mm.

Max length of work-piece 2000 mm. with Internal grinding head &quill.

Overhead swing down crush dresser