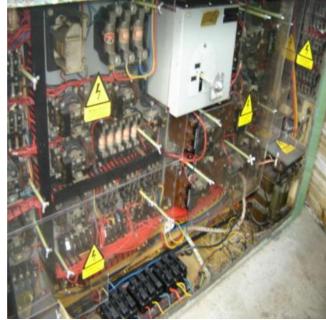

| Machine Id             | :- | 272                                            | Serial No  | :- | 13772                  |
|------------------------|----|------------------------------------------------|------------|----|------------------------|
| Category               | :- | Thread / Worm Grinders                         | Model      | :- | 78 type 1              |
| Country                | :- | United Kingdom                                 | Make       | :- | matrix                 |
| <b>Type of Machine</b> | :- | internal thread grinder ex rolls royce machine | Year       | :- |                        |
| Weight                 | :- | 0.0                                            | Dimensions | :- |                        |
| Power                  | :- |                                                | Location   | :- | Mumbai Warehouse,India |

Specification :-

The machine came out from Rolls Royce Factory

Swing over bed 610 mm.

Swing in gap 762 mm.

Max length of work-piece 2000 mm. with Internal grinding head &quill.

Overhead swing down crush dresser