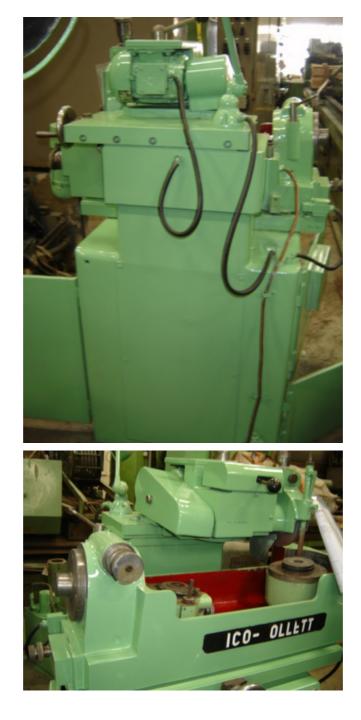

## **Used Gear Shaper Cutter Sharpener**

Mico Collette A015 is specially designed for rapid accurate and automatic sharpening of spur and ehlical gears. It is simple and quick operation to change the machine over from spur to helical gear cutter sharpening

For sharpening helical shaper cutters and spur shaper cutters-machine with fully automatic cycle and automatic wheel dressing.

GRINDING HEADS:-Internal M.T.4 Cutter adapter 1 1/4' dia. and 1 3/4' dia., Location internal M.T.4 INDEXING MECHANISM:-Hydraulically driven-faultless indexing NUMBER OF TABLE STROKES:-per minute 20-80 LENGTH OF TABLE STROKES:-infinitely variable from 5-115mm WHEEL SPINDLE SPEEDS:-2500 and 3200 r.p.m. Grinding wheel diam. for standard application 200mm max. permissible 250mm bore diameter 76.2 mm = 3' Advance to grinding position by means of push-button AUTOMATIC INFEED: - Infeed range 1.1mm Diminishing feed 0-0,035mm AUTOMATIC GRINDING WHEEL :-Dressing infeed compensation Provisions for manual dressing with the aid of push-button 2 Dressing speeds for rough and finish grinding Automatic switching over of the dressing speed Dressing performed with table in loading positions CENTRAL LUBRICATION: - automatic LIGHTING :-40 W - 24 Volt MOTOR RATINGS :-Wheel motor 1 KW 3000 r.p.m. Hydraulic motor 0,75 KW 1500 r.p.m. Coolant pump 0,1 KW 3000 r.p.m. Motor for spur cutters 0,25 KW 1000 r.p.m.