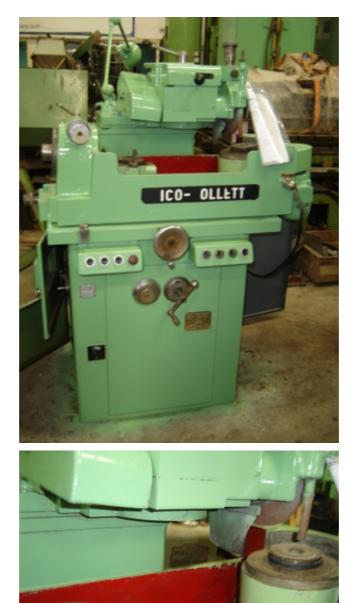

## **Used Gear Shaper Cutter Sharpener**

Mico Collette A015 is specially designed for rapid accurate and automatic sharpening of spur and ehlical gears. It is simple and quick operation to change the machine over from spur to helical gear cutter sharpening

For sharpening helical shaper cutters and spur shaper cutters-machine with fully automatic cycle and automatic wheel dressing.

GRINDING HEADS:-Internal M.T.4 Cutter adapter 1 1/4' dia. and 1 3/4' dia., Location internal M.T.4 INDEXING MECHANISM:-Hydraulically driven-faultless indexing NUMBER OF TABLE STROKES:-per minute 20-80 LENGTH OF TABLE STROKES:-infinitely variable from 5-115mm WHEEL SPINDLE SPEEDS:-2500 and 3200 r.p.m. Grinding wheel diam. for standard application 200mm max. permissible 250mm bore diameter 76.2 mm = 3' Advance to grinding position by means of push-button AUTOMATIC INFEED: - Infeed range 1.1mm Diminishing feed 0-0,035mm AUTOMATIC GRINDING WHEEL :-Dressing infeed compensation Provisions for manual dressing with the aid of push-button 2 Dressing speeds for rough and finish grinding Automatic switching over of the dressing speed Dressing performed with table in loading positions CENTRAL LUBRICATION: - automatic LIGHTING :-40 W - 24 Volt MOTOR RATINGS :-Wheel motor 1 KW 3000 r.p.m. Hydraulic motor 0,75 KW 1500 r.p.m. Coolant pump 0,1 KW 3000 r.p.m. Motor for spur cutters 0,25 KW 1000 r.p.m.