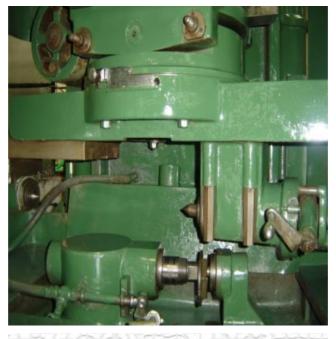

Specification :-

The machine is in Excellent Condition, Re-sprayed.

The machine can do Job from 1 module to 8 Module & Od from 20 mm to 320 mm.

The Machine is very useful for Gears on Shaft, The Admit Between Centre Of shaft is Till:-800mm(Max)

Crowning Facility Also.