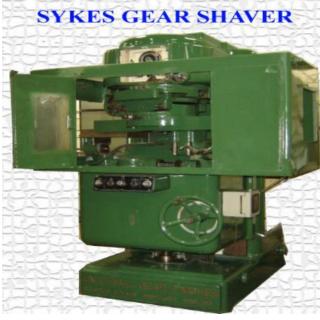

| Power                  | :- |                        | Location   | :- | Mumbai Warehouse,India                   |
|------------------------|----|------------------------|------------|----|------------------------------------------|
| Weight                 | :- | 0.0                    | Dimensions | :- |                                          |
| <b>Type of Machine</b> | :- | horizontal gear shaver | Year       | :- |                                          |
| Country                | :- | Wales                  | Make       | :- | sykes                                    |
| Category               | :- | Gear Related Machines  | Model      | :- | gear shaver (horizontal) 320mm x 8module |
| Machine Id             | :- | 243                    | Serial No  | :- |                                          |

Specification :-

The machine is in Excellent Condition, Re-sprayed.

The machine can do Job from 1 module to 8 Module & Od from 20 mm to 320 mm.

The Machine is very useful for Gears on Shaft, The Admit Between Centre Of shaft is Till:-800mm(Max)

Crowning Facility Also.