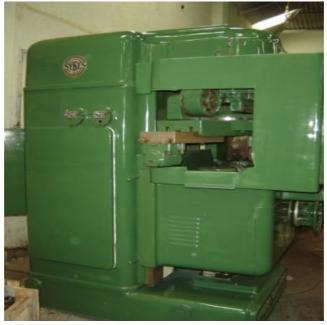

| Power                  | :- |                        | Location   | :- | Mumbai Warehouse,India                   |
|------------------------|----|------------------------|------------|----|------------------------------------------|
| Weight                 | :- | 0.0                    | Dimensions | :- |                                          |
| <b>Type of Machine</b> | :- | horizontal gear shaver | Year       | :- |                                          |
| Country                | :- | Wales                  | Make       | :- | sykes                                    |
| Category               | :- | Gear Related Machines  | Model      | :- | gear shaver (horizontal) 320mm x 8module |
| Machine Id             | :- | 243                    | Serial No  | :- |                                          |

Specification :-

The machine is in Excellent Condition, Re-sprayed.

The machine can do Job from 1 module to 8 Module & Od from 20 mm to 320 mm.

The Machine is very useful for Gears on Shaft, The Admit Between Centre Of shaft is Till:-800mm(Max)

Crowning Facility Also.