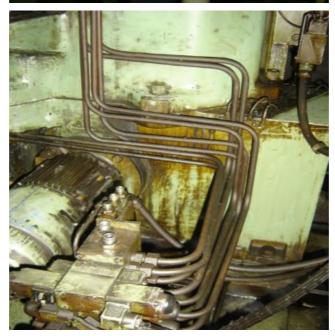

| Machine Id             | :- | 233                                        | Serial No  | :- |                               |
|------------------------|----|--------------------------------------------|------------|----|-------------------------------|
| Category               | :- | Gear Related Machines                      | Model      | :- | 7 hd (choice of new machines) |
| Country                | :- | Wales                                      | Make       | :- | lees bradner                  |
| <b>Type of Machine</b> | :- | rigid gear hobber (choice of two machines) | Year       | :- |                               |
| Weight                 | :- | 0.0                                        | Dimensions | :- |                               |
| Power