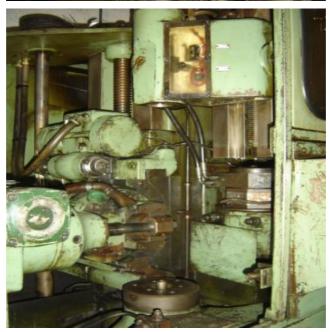

## Specification :-

Ideal Machine for shaft.

The machine electrics &hydraulics has been replaced with the new ones &machine is under power now.

200mm od x 1100mm Length Max.

## Description :--

**Under Power Machine**