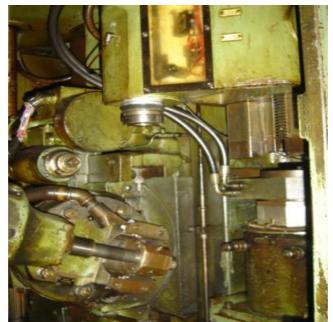

| Machine Id             | :- | 233                                        | Serial No  | :- |                               |
|------------------------|----|--------------------------------------------|------------|----|-------------------------------|
| Category               | :- | Gear Related Machines                      | Model      | :- | 7 hd (choice of new machines) |
| Country                | :- | Wales                                      | Make       | :- | lees bradner                  |
| <b>Type of Machine</b> | :- | rigid gear hobber (choice of two machines) | Year       | :- |                               |
| Weight                 | :- | 0.0                                        | Dimensions | :- |                               |
| Power