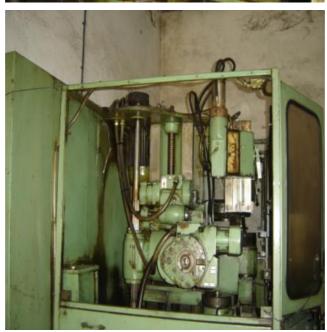

## Specification :-

Ideal Machine for shaft.

The machine electrics &hydraulics has been replaced with the new ones &machine is under power now.

200mm od x 1100mm Length Max.

## Description :--

**Under Power Machine**