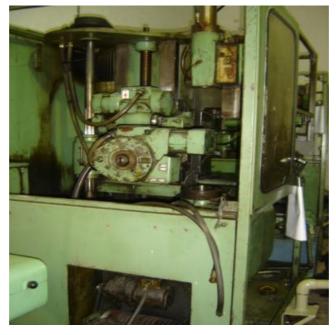

## Specification :-

Ideal Machine for shaft.

The machine electrics &hydraulics has been replaced with the new ones &machine is under power now.

200mm od x 1100mm Length Max.

## Description :--

**Under Power Machine**