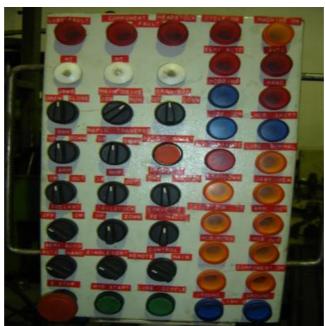

## Specification :-

Ideal Machine for shaft.

The machine electrics &hydraulics has been replaced with the new ones &machine is under power now.

200mm od x 1100mm Length Max.

## Description :--

**Under Power Machine**