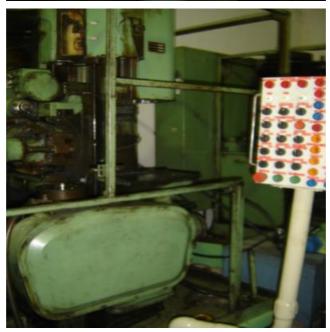

## Specification :-

Ideal Machine for shaft.

The machine electrics &hydraulics has been replaced with the new ones &machine is under power now.

200mm od x 1100mm Length Max.

## Description :--

**Under Power Machine**