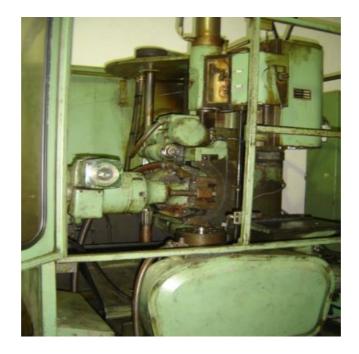

| Machine Id             | :- | 233                                        | Serial No  | :- |                               |
|------------------------|----|--------------------------------------------|------------|----|-------------------------------|
| Category               | :- | Gear Related Machines                      | Model      | :- | 7 hd (choice of new machines) |
| Country                | :- | Wales                                      | Make       | :- | lees bradner                  |
| <b>Type of Machine</b> | :- | rigid gear hobber (choice of two machines) | Year       | :- |                               |
| Weight                 | :- | 0.0                                        | Dimensions | :- |                               |
| Power                  | :- |                                            | Location   | :- | Mumbai Warehouse, India       |

## Specification :-

Ideal Machine for shaft.

The machine electrics &hydraulics has been replaced with the new ones &machine is under power now.

200mm od x 1100mm Length Max.

## Description :--

**Under Power Machine**