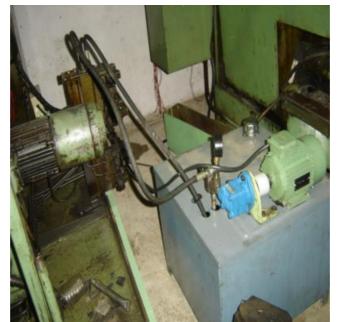

## Specification :-

Ideal Machine for shaft.

The machine electrics &hydraulics has been replaced with the new ones &machine is under power now.

200mm od x 1100mm Length Max.

## Description :--

**Under Power Machine**