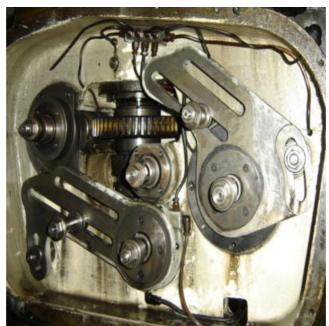

## Specification :-

Ideal Machine for shaft.

The machine electrics &hydraulics has been replaced with the new ones &machine is under power now.

200mm od x 1100mm Length Max.

## Description :--

**Under Power Machine**