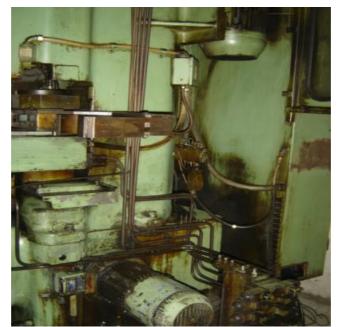

## Specification :-

Ideal Machine for shaft.

The machine electrics &hydraulics has been replaced with the new ones &machine is under power now.

200mm od x 1100mm Length Max.

## Description :--

**Under Power Machine**