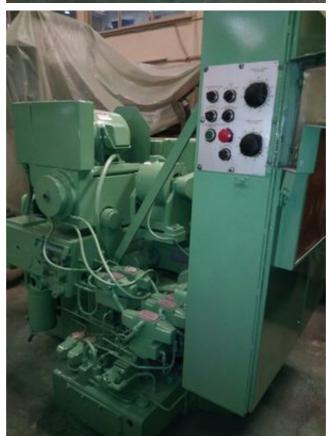

## Specification:-

Used Hypoid Gear Lapper ,overhauled in 1999 and since then it has been in use very little. Brake, Hydraulic chucking to both heads.

Pinion and cone motion switches 4 front and 6 at side.

## Description :--

Used Hypoid Gear Lapper, overhauled in 1999 and since then it has been in use very little.. Eddy Brake, Hydraulic chucking to both heads. Pinion and cone motion switches 4 front and 6 at side. Very good machine