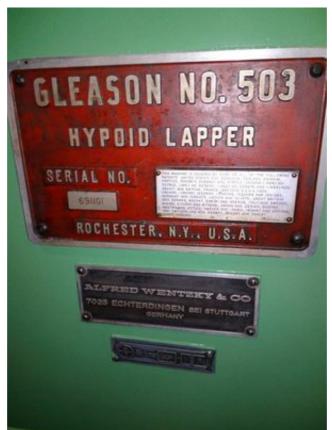

Machine Id :- 229 Serial No 691101 Gear Related Machines Model 503 Category Make Country **United States** Gleason Type of Machine :used gear lapper Year 1800x1600x1700 Weight 0.0 **Dimensions** :-Location Our Own Stock Power