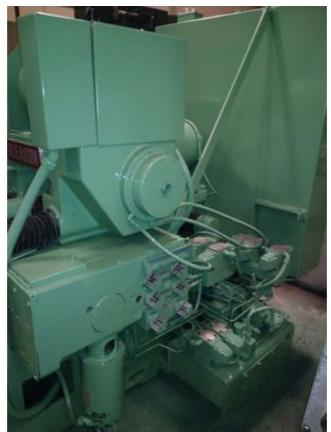

Machine Id :- 229 Serial No 691101 Gear Related Machines Model 503 Category Make Country **United States** Gleason Type of Machine :used gear lapper Year 1800x1600x1700 Weight 0.0 **Dimensions** :-Location Our Own Stock Power

## Specification:-

Used Hypoid Gear Lapper ,overhauled in 1999 and since then it has been in use very little. Brake, Hydraulic chucking to both heads.

Pinion and cone motion switches 4 front and 6 at side.

## Description :--

Used Hypoid Gear Lapper, overhauled in 1999 and since then it has been in use very little.. Eddy Brake, Hydraulic chucking to both heads. Pinion and cone motion switches 4 front and 6 at side. Very good machine