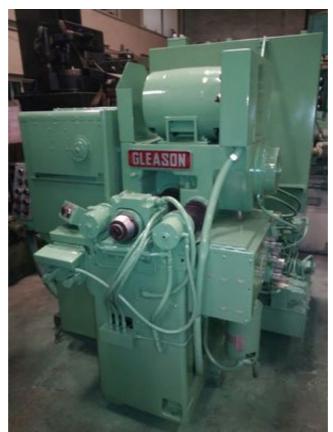

Machine Id :- 229 Serial No 691101 Gear Related Machines Model 503 Category Make Country **United States** Gleason Type of Machine :used gear lapper Year 1800x1600x1700 Weight 0.0 **Dimensions** :-Location Our Own Stock Power

## Specification:-

Used Hypoid Gear Lapper ,overhauled in 1999 and since then it has been in use very little. Brake, Hydraulic chucking to both heads.

Pinion and cone motion switches 4 front and 6 at side.

## Description :--

Used Hypoid Gear Lapper, overhauled in 1999 and since then it has been in use very little.. Eddy Brake, Hydraulic chucking to both heads. Pinion and cone motion switches 4 front and 6 at side. Very good machine