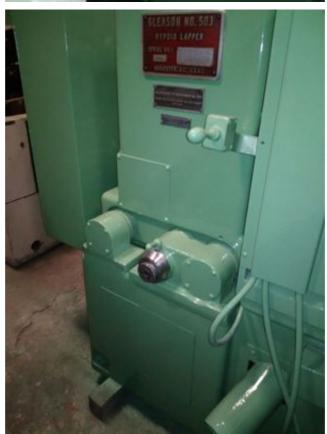

Machine Id :- 229 Serial No 691101 Gear Related Machines Model 503 Category Make Country **United States** Gleason Type of Machine :used gear lapper Year 1800x1600x1700 Weight 0.0 **Dimensions** :-Location Our Own Stock Power

## Description :--

Used Hypoid Gear Lapper, overhauled in 1999 and since then it has been in use very little.. Eddy Brake, Hydraulic chucking to both heads. Pinion and cone motion switches 4 front and 6 at side. Very good machine