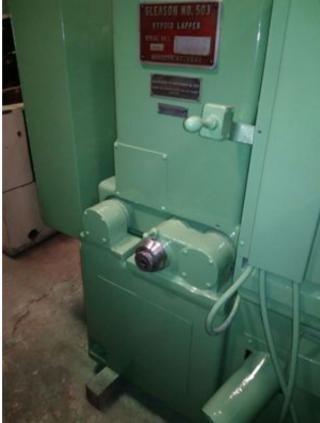

### Video :--

| click here for video | Ë |
|----------------------|---|
|                      |   |

| Machine Id             | :- | 229                   | Serial No  | :- | 691101         |
|------------------------|----|-----------------------|------------|----|----------------|
| Category               | :- | Gear Related Machines | Model      | :- | 503            |
| Country                | :- | United States         | Make       | :- | Gleason        |
| <b>Type of Machine</b> | :- | used gear lapper      | Year       | :- |                |
| Weight                 | :- | 0.0                   | Dimensions | :- | 1800x1600x1700 |
| Power                  | :- |                       | Location   | :- | Our Own Stock  |

#### Specification :-

Used Hypoid Gear Lapper ,overhauled in 1999 and since then it has been in use very little. Brake,Hydraulic chucking to both heads.

Pinion and cone motion switches 4 front and 6 at side.

## Description :--

Used Hypoid Gear Lapper, overhauled in 1999 and since then it has been in use very little.. Eddy Brake, Hydraulic chucking to both heads. Pinion and cone motion switches 4 front and 6 at side. Very good machine