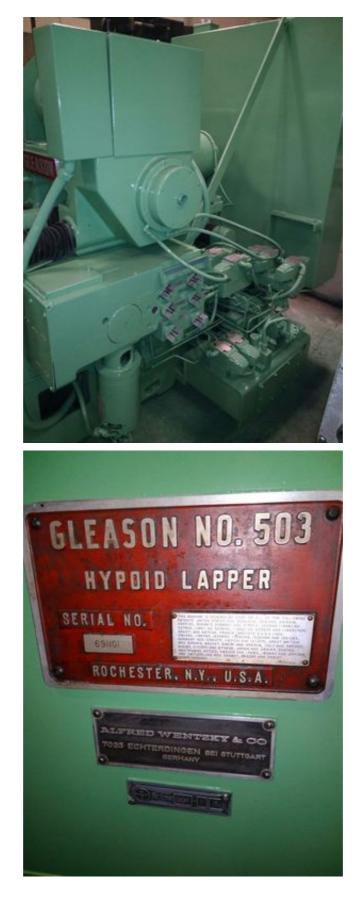

### Video :--

| click here for video | Ë |
|----------------------|---|
|                      |   |

| Machine Id             | :- | 229                   | Serial No  | :- | 691101         |
|------------------------|----|-----------------------|------------|----|----------------|
| Category               | :- | Gear Related Machines | Model      | :- | 503            |
| Country                | :- | United States         | Make       | :- | Gleason        |
| <b>Type of Machine</b> | :- | used gear lapper      | Year       | :- |                |
| Weight                 | :- | 0.0                   | Dimensions | :- | 1800x1600x1700 |
| Power                  | :- |                       | Location   | :- | Our Own Stock  |