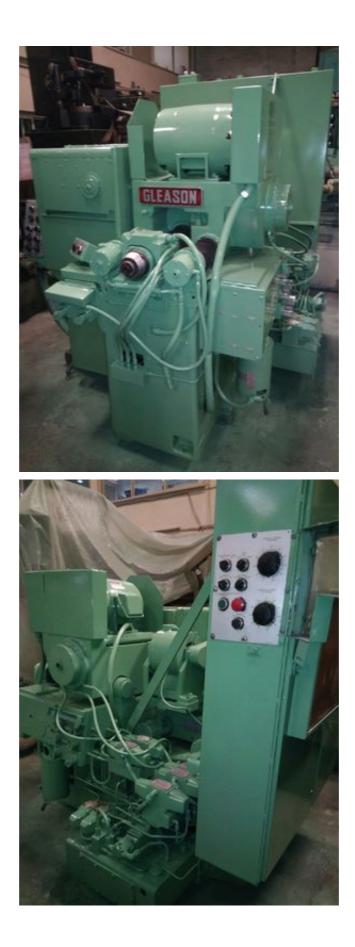

### Video :--

| click here for video | Ë |
|----------------------|---|
|                      |   |

| Machine Id             | :- | 229                   | Serial No  | :- | 691101         |
|------------------------|----|-----------------------|------------|----|----------------|
| Category               | :- | Gear Related Machines | Model      | :- | 503            |
| Country                | :- | United States         | Make       | :- | Gleason        |
| <b>Type of Machine</b> | :- | used gear lapper      | Year       | :- |                |
| Weight                 | :- | 0.0                   | Dimensions | :- | 1800x1600x1700 |
| Power                  | :- |                       | Location   | :- | Our Own Stock  |

#### Specification :-

Used Hypoid Gear Lapper ,overhauled in 1999 and since then it has been in use very little. Brake,Hydraulic chucking to both heads.

Pinion and cone motion switches 4 front and 6 at side.

## Description :--

Used Hypoid Gear Lapper, overhauled in 1999 and since then it has been in use very little.. Eddy Brake, Hydraulic chucking to both heads. Pinion and cone motion switches 4 front and 6 at side. Very good machine