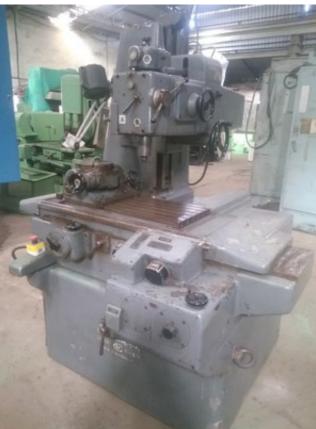

| Power           | :- |             | Location   | :- | Mumbai Warehouse, India  |
|-----------------|----|-------------|------------|----|--------------------------|
| Weight          | :- | 0.0         | Dimensions | :- | 1460mm x 1415mm x 1940mm |
| Type of Machine | :- | jig borer   | Year       | :- |                          |
| Country         | :- | Switzerland | Make       | :- | sip                      |
| Category        | :- | Jig Borers  | Model      | :- | mp2p                     |
| Machine Id      | :- | 188         | Serial No  | :- |                          |

## Specification :-

Longd travel:- 400MM crosstravel :- 250 mm Quill travel :- 130mm Distance spindle Table:- 485mm Radius :- 340mm Table:- 700 x 317 mm Boring Capacity :- 40mm Spindle Taper :- MK1 Spindle Speed :- 200-300Rpm Feed :- **0,02-0,06mm/r** 

Description :--The Machine is complete in all respects. The machine is Heavily Equiped. Machine has both the table ie Rotary Table & Tiltling Rotary Table.