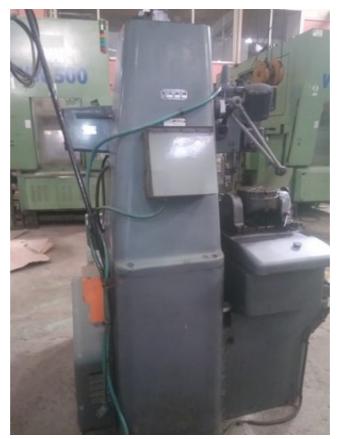

| Power           | :- |             | Location   | :- | Mumbai Warehouse, India  |
|-----------------|----|-------------|------------|----|--------------------------|
| Weight          | :- | 0.0         | Dimensions | :- | 1460mm x 1415mm x 1940mm |
| Type of Machine | :- | jig borer   | Year       | :- |                          |
| Country         | :- | Switzerland | Make       | :- | sip                      |
| Category        | :- | Jig Borers  | Model      | :- | mp2p                     |
| Machine Id      | :- | 188         | Serial No  | :- |                          |

Description :--The Machine is complete in all respects. The machine is Heavily Equiped. Machine has both the table ie Rotary Table & Tiltling Rotary Table.