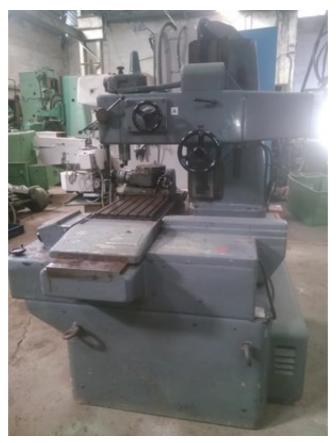

| Power           | :- |             | Location   | :- | Mumbai Warehouse, India  |
|-----------------|----|-------------|------------|----|--------------------------|
| Weight          | :- | 0.0         | Dimensions | :- | 1460mm x 1415mm x 1940mm |
| Type of Machine | :- | jig borer   | Year       | :- |                          |
| Country         | :- | Switzerland | Make       | :- | sip                      |
| Category        | :- | Jig Borers  | Model      | :- | mp2p                     |
| Machine Id      | :- | 188         | Serial No  | :- |                          |

## Specification :-

Longd travel:- 400MM crosstravel :- 250 mm Quill travel :- 130mm Distance spindle Table:- 485mm Radius :- 340mm Table:- 700 x 317 mm Boring Capacity :- 40mm Spindle Taper :- MK1 Spindle Speed :- 200-300Rpm Feed :- **0,02-0,06mm/r** 

Description :--The Machine is complete in all respects. The machine is Heavily Equiped. Machine has both the table ie Rotary Table & Tiltling Rotary Table.