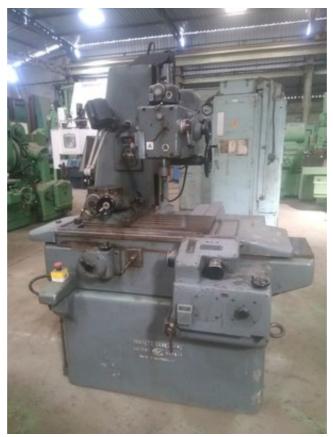

| Power           | :- |             | Location   | :- | Mumbai Warehouse, India  |
|-----------------|----|-------------|------------|----|--------------------------|
| Weight          | :- | 0.0         | Dimensions | :- | 1460mm x 1415mm x 1940mm |
| Type of Machine | :- | jig borer   | Year       | :- |                          |
| Country         | :- | Switzerland | Make       | :- | sip                      |
| Category        | :- | Jig Borers  | Model      | :- | mp2p                     |
| Machine Id      | :- | 188         | Serial No  | :- |                          |

## Specification :-

Longd travel:- 400MM crosstravel :- 250 mm Quill travel :- 130mm Distance spindle Table:- 485mm Radius :- 340mm Table:- 700 x 317 mm Boring Capacity :- 40mm Spindle Taper :- MK1 Spindle Speed :- 200-300Rpm Feed :- **0,02-0,06mm/r** 

Description :--The Machine is complete in all respects. The machine is Heavily Equiped. Machine has both the table ie Rotary Table & Tiltling Rotary Table.