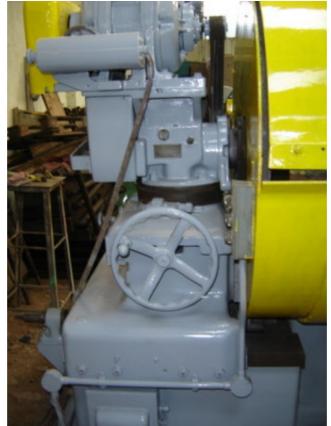

## Description :--

There are two spindles with the machine one which is mounted on the machine and second one which is a spare one.

**EXCELLENT CONDITION**