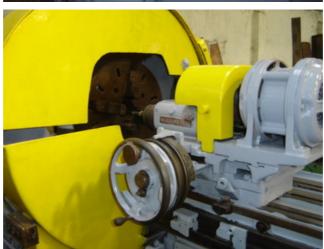

## Description :--

There are two spindles with the machine one which is mounted on the machine and second one which is a spare one.

**EXCELLENT CONDITION**