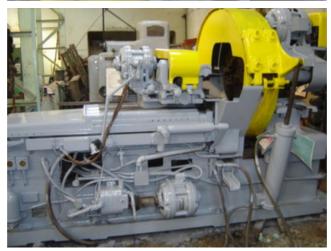

## Description :--

There are two spindles with the machine one which is mounted on the machine and second one which is a spare one.

**EXCELLENT CONDITION**