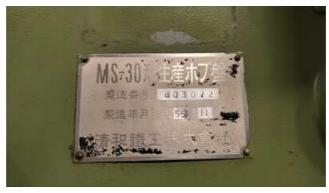

Machine Id :- 1426 Serial No Category :- Gear Hobbers MS 30 Model :- Japan Country Make Seiwa Type of Machine :- Gear Hobbing Machine Year Weight :- 0.0 **Dimensions** :-Location Power Mumbai Warehouse,India

## Specification:-

•Model: SEIWA MS 30

Type: Manual Gear HobberCountry of Origin: Japan

•Cutting Capacity:

•Maximum Gear Diameter: 300 mm •Maximum Gear Module: 6 mm

•Maximum Workpiece Length: 400 mm

•Spindle Speed: