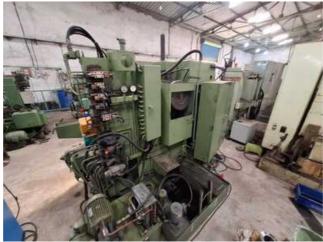

Machine Id :- 1426 Serial No Category :- Gear Hobbers MS 30 Model :- Japan Country Make Seiwa Type of Machine :- Gear Hobbing Machine Year Weight :- 0.0 **Dimensions** :-Location Power Mumbai Warehouse,India

## Specification:-

•Model: SEIWA MS 30

Type: Manual Gear HobberCountry of Origin: Japan

•Cutting Capacity:

•Maximum Gear Diameter: 300 mm •Maximum Gear Module: 6 mm

•Maximum Workpiece Length: 400 mm

•Spindle Speed: