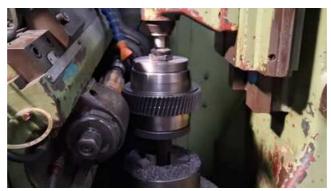

## Specification:-

•Model: SEIWA MS 30

Type: Manual Gear HobberCountry of Origin: Japan

•Cutting Capacity:

•Maximum Gear Diameter: 300 mm •Maximum Gear Module: 6 mm

•Maximum Workpiece Length: 400 mm

•Spindle Speed:

Hob Spindle Speed Range: 50 to 1200 rpm
Work Spindle Speed Range: 10 to 400 rpm

•Hob Spindle: •Power: 5.5 kW

•Maximum Hob Diameter: 150 mm

•Table Movement:

•X-axis Travel: 500 mm •Y-axis Travel: 250 mm

•Feed Rates: