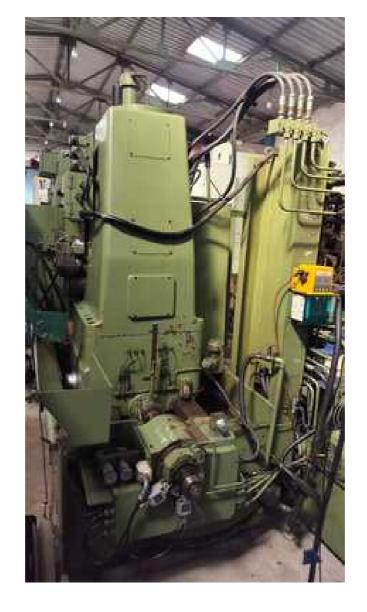

Machine Id :- 1426 Serial No Category :- Gear Hobbers MS 30 Model :- Japan Country Make Seiwa Type of Machine :- Gear Hobbing Machine Year Weight :- 0.0 **Dimensions** :-Location Power Mumbai Warehouse,India

## Specification:-

•Model: SEIWA MS 30

Type: Manual Gear HobberCountry of Origin: Japan

•Cutting Capacity:

•Maximum Gear Diameter: 300 mm •Maximum Gear Module: 6 mm

•Maximum Workpiece Length: 400 mm

•Spindle Speed:

## Description :--

SEIWA MS 30 Gear Hobber, a premier gear cutting machine renowned for its precision and reliability. Manufactured in Japan, this manual gear hobber combines traditional craftsmanship with advanced engineering to deliver exceptional performance for a variety of industrial applications. Ideal for those seeking high-quality gear production with robust functionality.