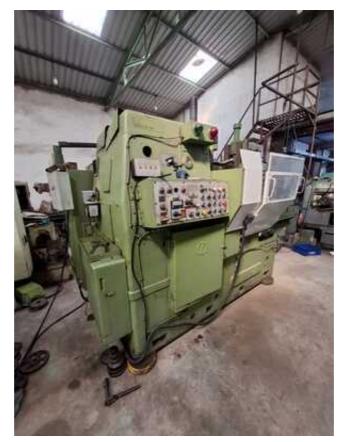

Machine Id :- 1426 Serial No Category :- Gear Hobbers MS 30 Model :- Japan Country Make Seiwa Type of Machine :- Gear Hobbing Machine Year Weight :- 0.0 **Dimensions** :-Location Power Mumbai Warehouse,India

## Specification:-

•Model: SEIWA MS 30

Type: Manual Gear HobberCountry of Origin: Japan

•Cutting Capacity:

•Maximum Gear Diameter: 300 mm •Maximum Gear Module: 6 mm

•Maximum Workpiece Length: 400 mm

•Spindle Speed: