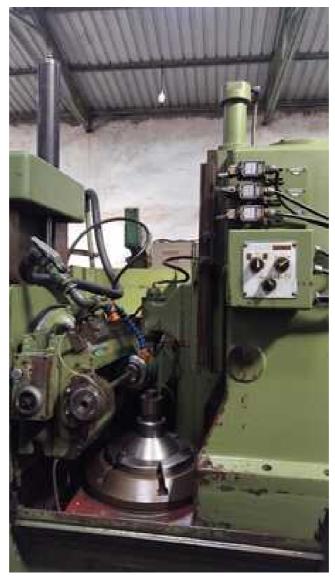

Machine Id :- 1426 Serial No Category :- Gear Hobbers MS 30 Model :- Japan Country Make Seiwa Type of Machine :- Gear Hobbing Machine Year Weight :- 0.0 **Dimensions** :-Location Power Mumbai Warehouse,India

## Specification:-

•Model: SEIWA MS 30

Type: Manual Gear HobberCountry of Origin: Japan

•Cutting Capacity:

•Maximum Gear Diameter: 300 mm •Maximum Gear Module: 6 mm

•Maximum Workpiece Length: 400 mm

•Spindle Speed:

## Description :--

SEIWA MS 30 Gear Hobber, a premier gear cutting machine renowned for its precision and reliability. Manufactured in Japan, this manual gear hobber combines traditional craftsmanship with advanced engineering to deliver exceptional performance for a variety of industrial applications. Ideal for those seeking high-quality gear production with robust functionality.