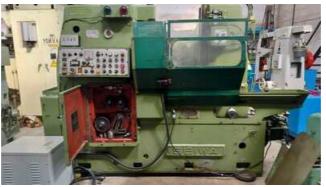

Machine Id :- 1426 Serial No Category :- Gear Hobbers MS 30 Model :- Japan Country Make Seiwa Type of Machine :- Gear Hobbing Machine Year Weight :- 0.0 **Dimensions** :-Location Power Mumbai Warehouse,India

## Specification:-

•Model: SEIWA MS 30

Type: Manual Gear HobberCountry of Origin: Japan

•Cutting Capacity:

•Maximum Gear Diameter: 300 mm •Maximum Gear Module: 6 mm

•Maximum Workpiece Length: 400 mm

•Spindle Speed: