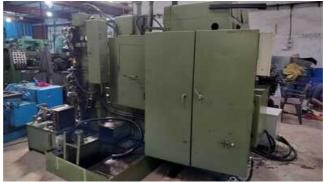

Machine Id :- 1426 Serial No Category :- Gear Hobbers MS 30 Model :- Japan Country Make Seiwa Type of Machine :- Gear Hobbing Machine Year Weight :- 0.0 **Dimensions** :-Location Power Mumbai Warehouse,India

## Description :--

SEIWA MS 30 Gear Hobber, a premier gear cutting machine renowned for its precision and reliability. Manufactured in Japan, this manual gear hobber combines traditional craftsmanship with advanced engineering to deliver exceptional performance for a variety of industrial applications. Ideal for those seeking high-quality gear production with robust functionality.