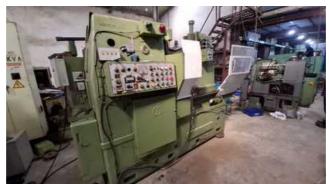

Machine Id :- 1426 Serial No Category :- Gear Hobbers MS 30 Model :- Japan Country Make Seiwa Type of Machine :- Gear Hobbing Machine Year Weight :- 0.0 **Dimensions** :-Location Power Mumbai Warehouse,India

## Specification:-

•Model: SEIWA MS 30

Type: Manual Gear HobberCountry of Origin: Japan

•Cutting Capacity:

•Maximum Gear Diameter: 300 mm •Maximum Gear Module: 6 mm

•Maximum Workpiece Length: 400 mm

•Spindle Speed:

•Dimensions:

•Machine Size: 1800 x 1600 x 2300 mm

•Weight:

•Approximate Weight: 3000 kg

•Power Supply: 380V, 50/60Hz, 12 kVA