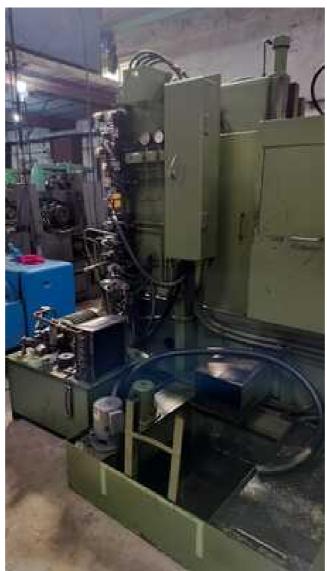

Machine Id :- 1426 Serial No Category :- Gear Hobbers MS 30 Model :- Japan Country Make Seiwa Type of Machine :- Gear Hobbing Machine Year Weight :- 0.0 **Dimensions** :-Location Power Mumbai Warehouse,India

•Dimensions:

•Machine Size: 1800 x 1600 x 2300 mm

•Weight:

•Approximate Weight: 3000 kg

•Power Supply: 380V, 50/60Hz, 12 kVA