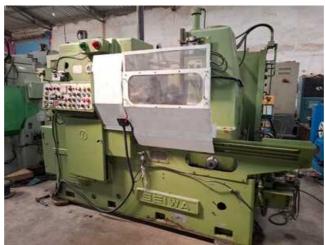

Machine Id :- 1426 Serial No Category :- Gear Hobbers MS 30 Model :- Japan Country Make Seiwa Type of Machine :- Gear Hobbing Machine Year Weight :- 0.0 **Dimensions** :-Location Power Mumbai Warehouse,India

## Specification:-

•Model: SEIWA MS 30

Type: Manual Gear HobberCountry of Origin: Japan

•Cutting Capacity:

•Maximum Gear Diameter: 300 mm •Maximum Gear Module: 6 mm

•Maximum Workpiece Length: 400 mm

•Spindle Speed: