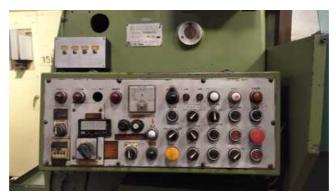

•In-feed Rate: 0.02 to 3 mm/rev •Return Rate: 0.03 to 4 mm/rev

•Accuracy:

•Cutting Accuracy: ±0.02 mm •Surface Finish: Ra 2.0 m

Control System: Manual operation for straightforward and reliable gear cutting