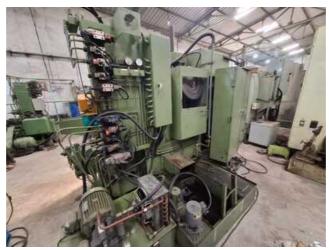

Machine Id :- 1426 Serial No Category :- Gear Hobbers MS 30 Model :- Japan Country Make Seiwa Type of Machine :- Gear Hobbing Machine Year Weight :- 0.0 **Dimensions** :-Location Power Mumbai Warehouse,India

## Specification:-

•Model: SEIWA MS 30

Type: Manual Gear HobberCountry of Origin: Japan

•Cutting Capacity:

•Maximum Gear Diameter: 300 mm •Maximum Gear Module: 6 mm

•Maximum Workpiece Length: 400 mm

•Spindle Speed: