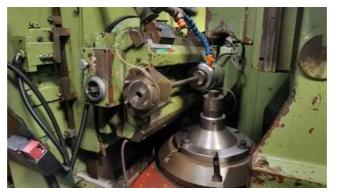

Machine Id :- 1426 Serial No Category :- Gear Hobbers MS 30 Model :- Japan Country Make Seiwa Type of Machine :- Gear Hobbing Machine Year Weight :- 0.0 **Dimensions** :-Location Power Mumbai Warehouse,India

## Specification:-

•Model: SEIWA MS 30

Type: Manual Gear HobberCountry of Origin: Japan

•Cutting Capacity:

•Maximum Gear Diameter: 300 mm •Maximum Gear Module: 6 mm

•Maximum Workpiece Length: 400 mm

•Spindle Speed:

## Description :--

SEIWA MS 30 Gear Hobber, a premier gear cutting machine renowned for its precision and reliability. Manufactured in Japan, this manual gear hobber combines traditional craftsmanship with advanced engineering to deliver exceptional performance for a variety of industrial applications. Ideal for those seeking high-quality gear production with robust functionality.