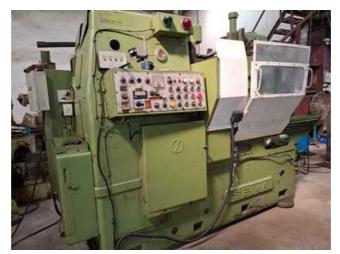

Machine Id :- 1426 Serial No Category :- Gear Hobbers MS 30 Model :- Japan Country Make Seiwa Type of Machine :- Gear Hobbing Machine Year Weight :- 0.0 **Dimensions** :-Location Power Mumbai Warehouse,India

## Specification:-

•Model: SEIWA MS 30

Type: Manual Gear HobberCountry of Origin: Japan

•Cutting Capacity:

•Maximum Gear Diameter: 300 mm •Maximum Gear Module: 6 mm

•Maximum Workpiece Length: 400 mm

•Spindle Speed: