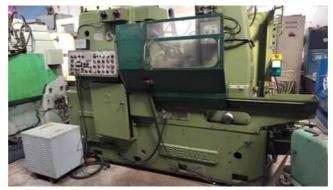

Machine Id :- 1426 Serial No Category :- Gear Hobbers MS 30 Model :- Japan Country Make Seiwa Type of Machine :- Gear Hobbing Machine Year Weight :- 0.0 **Dimensions** :-Location Power Mumbai Warehouse,India

## Specification:-

•Model: SEIWA MS 30

Type: Manual Gear HobberCountry of Origin: Japan

•Cutting Capacity:

•Maximum Gear Diameter: 300 mm •Maximum Gear Module: 6 mm

•Maximum Workpiece Length: 400 mm

•Spindle Speed: