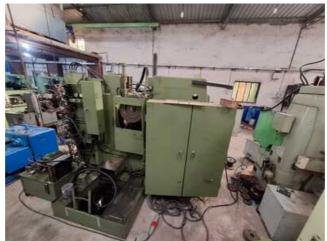

Machine Id :- 1426 Serial No Category :- Gear Hobbers MS 30 Model :- Japan Country Make Seiwa Type of Machine :- Gear Hobbing Machine Year Weight :- 0.0 **Dimensions** :-Location Power Mumbai Warehouse,India

## Specification:-

•Model: SEIWA MS 30

Type: Manual Gear HobberCountry of Origin: Japan

•Cutting Capacity:

•Maximum Gear Diameter: 300 mm •Maximum Gear Module: 6 mm

•Maximum Workpiece Length: 400 mm

•Spindle Speed: