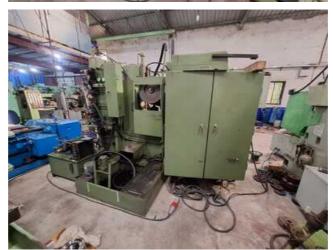

Machine Id :- 1426 Serial No Category :- Gear Hobbers MS 30 Model :- Japan Country Make Seiwa Type of Machine :- Gear Hobbing Machine Year Weight :- 0.0 **Dimensions** :-Location Power Mumbai Warehouse,India

## Specification:-

•Model: SEIWA MS 30

Type: Manual Gear HobberCountry of Origin: Japan

•Cutting Capacity:

•Maximum Gear Diameter: 300 mm •Maximum Gear Module: 6 mm

•Maximum Workpiece Length: 400 mm

•Spindle Speed: