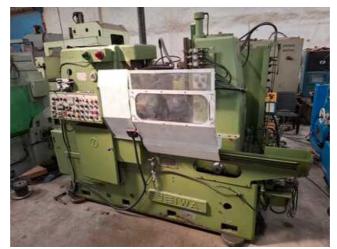

Machine Id :- 1426 Serial No Category :- Gear Hobbers MS 30 Model :- Japan Country Make Seiwa Type of Machine :- Gear Hobbing Machine Year Weight :- 0.0 **Dimensions** :-Location Power Mumbai Warehouse,India

## Specification:-

•Model: SEIWA MS 30

Type: Manual Gear HobberCountry of Origin: Japan

•Cutting Capacity:

•Maximum Gear Diameter: 300 mm •Maximum Gear Module: 6 mm

•Maximum Workpiece Length: 400 mm

•Spindle Speed: