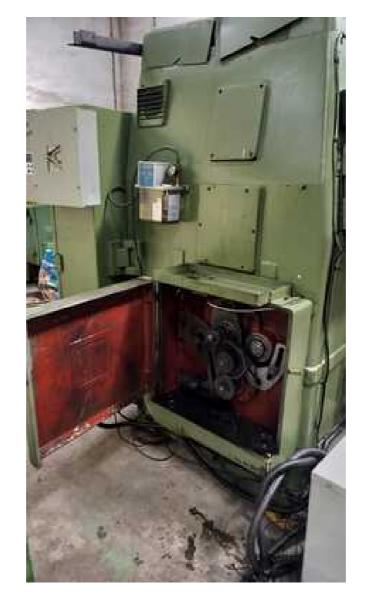

Machine Id :- 1426 Serial No Category :- Gear Hobbers MS 30 Model :- Japan Country Make Seiwa Type of Machine :- Gear Hobbing Machine Year Weight :- 0.0 **Dimensions** :-Location Power Mumbai Warehouse,India

## Specification:-

•Model: SEIWA MS 30

Type: Manual Gear HobberCountry of Origin: Japan

•Cutting Capacity:

•Maximum Gear Diameter: 300 mm •Maximum Gear Module: 6 mm

•Maximum Workpiece Length: 400 mm

•Spindle Speed:

## Description :--

SEIWA MS 30 Gear Hobber, a premier gear cutting machine renowned for its precision and reliability. Manufactured in Japan, this manual gear hobber combines traditional craftsmanship with advanced engineering to deliver exceptional performance for a variety of industrial applications. Ideal for those seeking high-quality gear production with robust functionality.