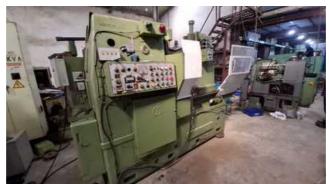

Machine Id :- 1425 Serial No Category :- Gear Related Machines MS 30 Model :- Japan Country Make Seiwa Type of Machine :- Gear Hobbing Machine Year Weight :- 0.0 **Dimensions** :-Location Power Mumbai Warehouse,India

## Specification:-

•Model: SEIWA MS 30

Type: Manual Gear HobberCountry of Origin: Japan

•Cutting Capacity:

•Maximum Gear Diameter: 300 mm •Maximum Gear Module: 6 mm

•Maximum Workpiece Length: 400 mm

•Spindle Speed:

•Dimensions:

•Machine Size: 1800 x 1600 x 2300 mm

•Weight:

•Approximate Weight: 3000 kg

•Power Supply: 380V, 50/60Hz, 12 kVA