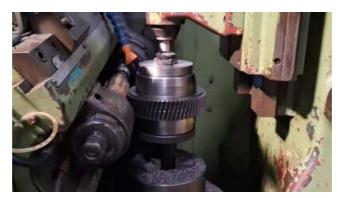

## Specification:-

•Model: SEIWA MS 30

Type: Manual Gear HobberCountry of Origin: Japan

•Cutting Capacity:

•Maximum Gear Diameter: 300 mm •Maximum Gear Module: 6 mm

•Maximum Workpiece Length: 400 mm

•Spindle Speed:

Hob Spindle Speed Range: 50 to 1200 rpm
Work Spindle Speed Range: 10 to 400 rpm

•Hob Spindle: •Power: 5.5 kW

•Maximum Hob Diameter: 150 mm

•Table Movement:

•X-axis Travel: 500 mm •Y-axis Travel: 250 mm

•Feed Rates: