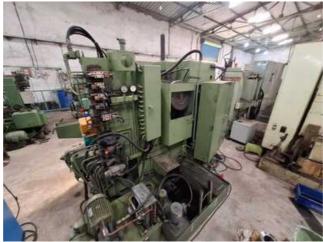

Machine Id :- 1425 Serial No Category :- Gear Related Machines MS 30 Model :- Japan Country Make Seiwa Type of Machine :- Gear Hobbing Machine Year Weight :- 0.0 **Dimensions** :-Location Power Mumbai Warehouse,India

## Specification:-

•Model: SEIWA MS 30

Type: Manual Gear HobberCountry of Origin: Japan

•Cutting Capacity:

•Maximum Gear Diameter: 300 mm •Maximum Gear Module: 6 mm

•Maximum Workpiece Length: 400 mm

•Spindle Speed: