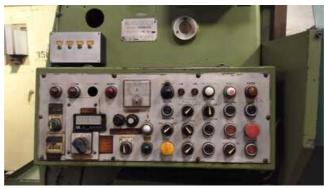

In-feed Rate: 0.02 to 3 mm/revReturn Rate: 0.03 to 4 mm/rev

•Accuracy:

•Cutting Accuracy: ±0.02 mm •Surface Finish: Ra 2.0 m

Control System: Manual operation for straightforward and reliable gear cutting