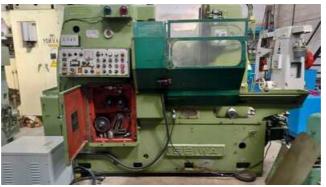

Machine Id :- 1425 Serial No Category :- Gear Related Machines MS 30 Model :- Japan Country Make Seiwa Type of Machine :- Gear Hobbing Machine Year Weight :- 0.0 **Dimensions** :-Location Power Mumbai Warehouse,India

## Specification:-

•Model: SEIWA MS 30

Type: Manual Gear HobberCountry of Origin: Japan

•Cutting Capacity:

•Maximum Gear Diameter: 300 mm •Maximum Gear Module: 6 mm

•Maximum Workpiece Length: 400 mm

•Spindle Speed: