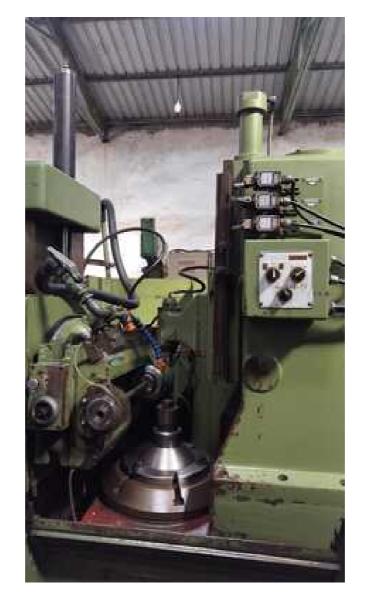

## Specification:-

•Model: SEIWA MS 30

Type: Manual Gear HobberCountry of Origin: Japan

•Cutting Capacity:

•Maximum Gear Diameter: 300 mm •Maximum Gear Module: 6 mm

•Maximum Workpiece Length: 400 mm

•Spindle Speed:

Hob Spindle Speed Range: 50 to 1200 rpm
Work Spindle Speed Range: 10 to 400 rpm

•Hob Spindle: •Power: 5.5 kW

•Maximum Hob Diameter: 150 mm

•Table Movement:

•X-axis Travel: 500 mm •Y-axis Travel: 250 mm

•Feed Rates: