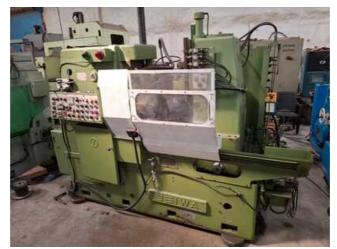

Machine Id :- 1425 Serial No Category :- Gear Related Machines MS 30 Model :- Japan Country Make Seiwa Type of Machine :- Gear Hobbing Machine Year Weight :- 0.0 **Dimensions** :-Location Power Mumbai Warehouse,India

## Specification:-

•Model: SEIWA MS 30

Type: Manual Gear HobberCountry of Origin: Japan

•Cutting Capacity:

•Maximum Gear Diameter: 300 mm •Maximum Gear Module: 6 mm

•Maximum Workpiece Length: 400 mm

•Spindle Speed: