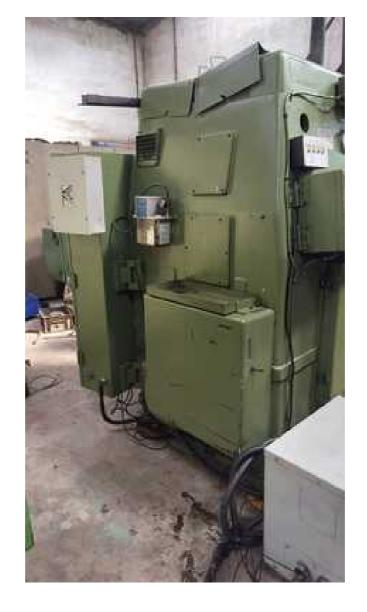

Machine Id :- 1425 Serial No Category :- Gear Related Machines MS 30 Model :- Japan Country Make Seiwa Type of Machine :- Gear Hobbing Machine Year Weight :- 0.0 **Dimensions** :-Location Power Mumbai Warehouse,India

## Description :--

SEIWA MS 30 Gear Hobber, a premier gear cutting machine renowned for its precision and reliability. Manufactured in Japan, this manual gear hobber combines traditional craftsmanship with advanced engineering to deliver exceptional performance for a variety of industrial applications. Ideal for those seeking high-quality gear production with robust functionality.