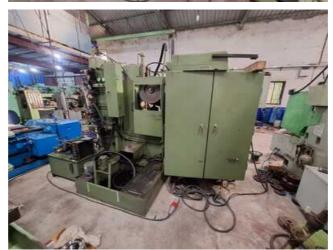

Machine Id :- 1425 Serial No Category :- Gear Related Machines MS 30 Model :- Japan Country Make Seiwa Type of Machine :- Gear Hobbing Machine Year Weight :- 0.0 **Dimensions** :-Location Power Mumbai Warehouse,India

## Specification:-

•Model: SEIWA MS 30

Type: Manual Gear HobberCountry of Origin: Japan

•Cutting Capacity:

•Maximum Gear Diameter: 300 mm •Maximum Gear Module: 6 mm

•Maximum Workpiece Length: 400 mm

•Spindle Speed:

## Description :--

SEIWA MS 30 Gear Hobber, a premier gear cutting machine renowned for its precision and reliability. Manufactured in Japan, this manual gear hobber combines traditional craftsmanship with advanced engineering to deliver exceptional performance for a variety of industrial applications. Ideal for those seeking high-quality gear production with robust functionality.