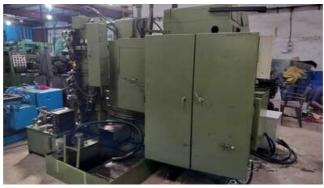

Machine Id :- 1425 Serial No Category :- Gear Related Machines MS 30 Model :- Japan Country Make Seiwa Type of Machine :- Gear Hobbing Machine Year Weight :- 0.0 **Dimensions** :-Location Power Mumbai Warehouse,India

## Description :--

SEIWA MS 30 Gear Hobber, a premier gear cutting machine renowned for its precision and reliability. Manufactured in Japan, this manual gear hobber combines traditional craftsmanship with advanced engineering to deliver exceptional performance for a variety of industrial applications. Ideal for those seeking high-quality gear production with robust functionality.