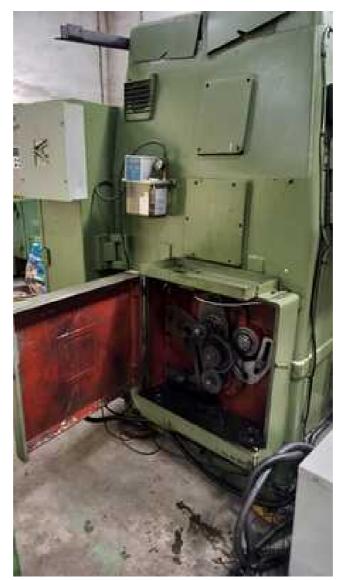

Machine Id :- 1425 Serial No Category :- Gear Related Machines MS 30 Model :- Japan Country Make Seiwa Type of Machine :- Gear Hobbing Machine Year Weight :- 0.0 **Dimensions** :-Location Power Mumbai Warehouse,India

## Description :--

SEIWA MS 30 Gear Hobber, a premier gear cutting machine renowned for its precision and reliability. Manufactured in Japan, this manual gear hobber combines traditional craftsmanship with advanced engineering to deliver exceptional performance for a variety of industrial applications. Ideal for those seeking high-quality gear production with robust functionality.