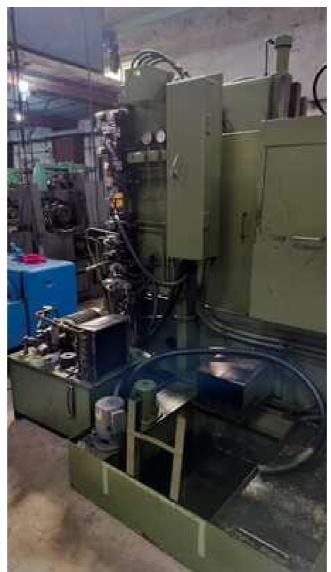

Machine Id :- 1425 Serial No Category :- Gear Related Machines MS 30 Model :- Japan Country Make Seiwa Type of Machine :- Gear Hobbing Machine Year Weight :- 0.0 **Dimensions** :-Location Power Mumbai Warehouse,India

## Description :--

SEIWA MS 30 Gear Hobber, a premier gear cutting machine renowned for its precision and reliability. Manufactured in Japan, this manual gear hobber combines traditional craftsmanship with advanced engineering to deliver exceptional performance for a variety of industrial applications. Ideal for those seeking high-quality gear production with robust functionality.