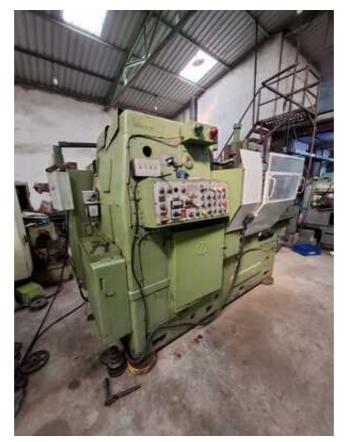

Machine Id :- 1425 Serial No Category :- Gear Related Machines MS 30 Model :- Japan Country Make Seiwa Type of Machine :- Gear Hobbing Machine Year Weight :- 0.0 **Dimensions** :-Location Power Mumbai Warehouse,India

## Specification:-

•Model: SEIWA MS 30

Type: Manual Gear HobberCountry of Origin: Japan

•Cutting Capacity:

•Maximum Gear Diameter: 300 mm •Maximum Gear Module: 6 mm

•Maximum Workpiece Length: 400 mm

•Spindle Speed: