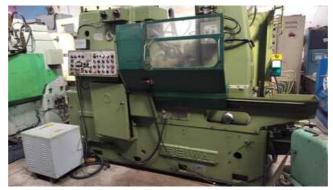

Machine Id :- 1425 Serial No Category :- Gear Related Machines MS 30 Model :- Japan Country Make Seiwa Type of Machine :- Gear Hobbing Machine Year Weight :- 0.0 **Dimensions** :-Location Power Mumbai Warehouse,India

## Specification:-

•Model: SEIWA MS 30

Type: Manual Gear HobberCountry of Origin: Japan

•Cutting Capacity:

•Maximum Gear Diameter: 300 mm •Maximum Gear Module: 6 mm

•Maximum Workpiece Length: 400 mm

•Spindle Speed: