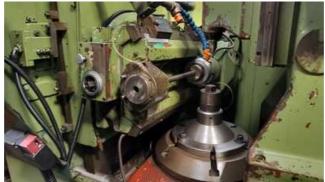

## Specification:-

•Model: SEIWA MS 30

Type: Manual Gear HobberCountry of Origin: Japan

•Cutting Capacity:

•Maximum Gear Diameter: 300 mm •Maximum Gear Module: 6 mm

•Maximum Workpiece Length: 400 mm

•Spindle Speed:

Hob Spindle Speed Range: 50 to 1200 rpm
Work Spindle Speed Range: 10 to 400 rpm

•Hob Spindle: •Power: 5.5 kW

•Maximum Hob Diameter: 150 mm

•Table Movement:

•X-axis Travel: 500 mm •Y-axis Travel: 250 mm

•Feed Rates: