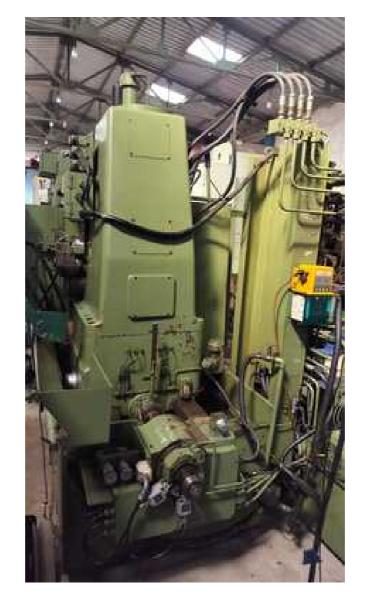

Machine Id :- 1425 Serial No Category :- Gear Related Machines MS 30 Model :- Japan Country Make Seiwa Type of Machine :- Gear Hobbing Machine Year Weight :- 0.0 **Dimensions** :-Location Power Mumbai Warehouse,India

## Description :--

SEIWA MS 30 Gear Hobber, a premier gear cutting machine renowned for its precision and reliability. Manufactured in Japan, this manual gear hobber combines traditional craftsmanship with advanced engineering to deliver exceptional performance for a variety of industrial applications. Ideal for those seeking high-quality gear production with robust functionality.