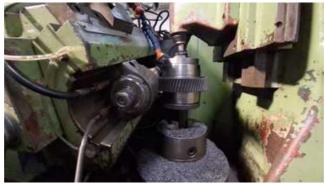

## Specification:-

•Model: SEIWA MS 30

Type: Manual Gear HobberCountry of Origin: Japan

•Cutting Capacity:

•Maximum Gear Diameter: 300 mm •Maximum Gear Module: 6 mm

•Maximum Workpiece Length: 400 mm

•Spindle Speed:

Hob Spindle Speed Range: 50 to 1200 rpm
Work Spindle Speed Range: 10 to 400 rpm

•Hob Spindle: •Power: 5.5 kW

•Maximum Hob Diameter: 150 mm

•Table Movement:

•X-axis Travel: 500 mm •Y-axis Travel: 250 mm

•Feed Rates: