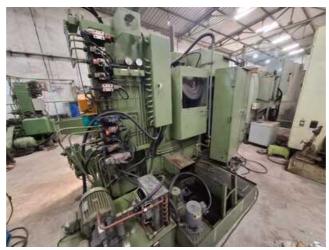

Machine Id :- 1425 Serial No Category :- Gear Related Machines MS 30 Model :- Japan Country Make Seiwa Type of Machine :- Gear Hobbing Machine Year Weight :- 0.0 **Dimensions** :-Location Power Mumbai Warehouse,India

## Specification:-

•Model: SEIWA MS 30

Type: Manual Gear HobberCountry of Origin: Japan

•Cutting Capacity:

•Maximum Gear Diameter: 300 mm •Maximum Gear Module: 6 mm

•Maximum Workpiece Length: 400 mm

•Spindle Speed:

## Description :--

SEIWA MS 30 Gear Hobber, a premier gear cutting machine renowned for its precision and reliability. Manufactured in Japan, this manual gear hobber combines traditional craftsmanship with advanced engineering to deliver exceptional performance for a variety of industrial applications. Ideal for those seeking high-quality gear production with robust functionality.