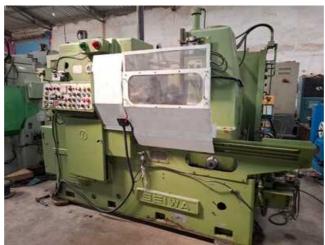

Machine Id :- 1425 Serial No Category :- Gear Related Machines MS 30 Model :- Japan Country Make Seiwa Type of Machine :- Gear Hobbing Machine Year Weight :- 0.0 **Dimensions** :-Location Power Mumbai Warehouse,India

## Specification:-

•Model: SEIWA MS 30

Type: Manual Gear HobberCountry of Origin: Japan

•Cutting Capacity:

•Maximum Gear Diameter: 300 mm •Maximum Gear Module: 6 mm

•Maximum Workpiece Length: 400 mm

•Spindle Speed: