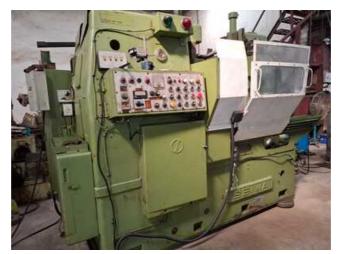

Machine Id :- 1425 Serial No Category :- Gear Related Machines MS 30 Model :- Japan Country Make Seiwa Type of Machine :- Gear Hobbing Machine Year Weight :- 0.0 **Dimensions** :-Location Power Mumbai Warehouse,India

## Specification:-

•Model: SEIWA MS 30

Type: Manual Gear HobberCountry of Origin: Japan

•Cutting Capacity:

•Maximum Gear Diameter: 300 mm •Maximum Gear Module: 6 mm

•Maximum Workpiece Length: 400 mm

•Spindle Speed:

## Description :--

SEIWA MS 30 Gear Hobber, a premier gear cutting machine renowned for its precision and reliability. Manufactured in Japan, this manual gear hobber combines traditional craftsmanship with advanced engineering to deliver exceptional performance for a variety of industrial applications. Ideal for those seeking high-quality gear production with robust functionality.