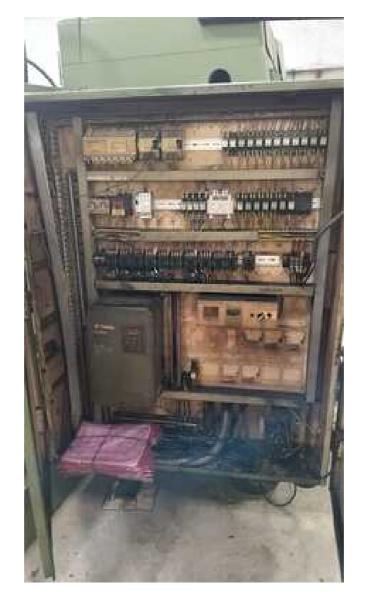

In-feed Rate: 0.02 to 3 mm/revReturn Rate: 0.03 to 4 mm/rev

•Accuracy:

•Cutting Accuracy: ±0.02 mm •Surface Finish: Ra 2.0 m

Control System: Manual operation for straightforward and reliable gear cutting