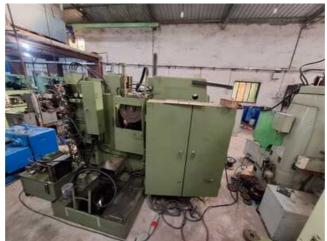

Machine Id :- 1425 Serial No Category :- Gear Related Machines MS 30 Model :- Japan Country Make Seiwa Type of Machine :- Gear Hobbing Machine Year Weight :- 0.0 **Dimensions** :-Location Power Mumbai Warehouse,India

## Specification:-

•Model: SEIWA MS 30

Type: Manual Gear HobberCountry of Origin: Japan

•Cutting Capacity:

•Maximum Gear Diameter: 300 mm •Maximum Gear Module: 6 mm

•Maximum Workpiece Length: 400 mm

•Spindle Speed:

## Description :--

SEIWA MS 30 Gear Hobber, a premier gear cutting machine renowned for its precision and reliability. Manufactured in Japan, this manual gear hobber combines traditional craftsmanship with advanced engineering to deliver exceptional performance for a variety of industrial applications. Ideal for those seeking high-quality gear production with robust functionality.