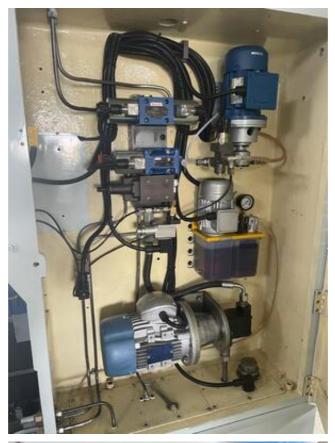

Hydraulic clamping of work piece and hydraulic tailstock

## SPECIFICATION : Spindle Motor:1PH8101-1DF00-1CA1, X-axis (Radial Feed) Servo Motor:1FK7063-2AF71-1RA1,11Nm,3000rpm

C1-axis (Circular Feed) Servo Motor:1FK7063-2AF71-1RA1,11Nm,3000rpm C2-axis (Circular Feed) Servo Motor:1FK7063-2AF71-1RA1,11Nm,3000rpm Hydraulic pump motor: 415v, 1.1kw/1.5Hp, 2.51Amp., 1415rpm)

Coolant pump: 3-phase, 380/440v, 0.5Hp, 0.9Amp., 1425rpm General Lubrication Motor: 3-phase, 380v, 0.25Hp, 0.55Amp., 1380rpm Cyclic Lubrication Unit Motor: 220v, 40kw, 0.6Amp., 1500rpm