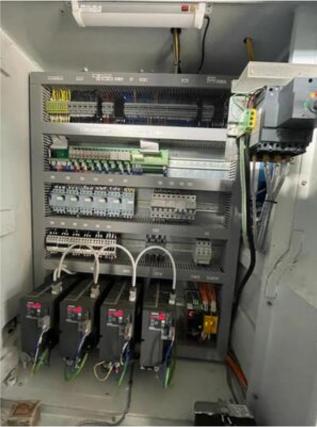

## SPECIFICATION : Spindle Motor:1PH8101-1DF00-1CA1, X-axis (Radial Feed) Servo Motor:1FK7063-2AF71-1RA1,11Nm,3000rpm

C1-axis (Circular Feed) Servo Motor:1FK7063-2AF71-1RA1,11Nm,3000rpm C2-axis (Circular Feed) Servo Motor:1FK7063-2AF71-1RA1,11Nm,3000rpm Hydraulic pump motor: 415v, 1.1kw/1.5Hp, 2.51Amp., 1415rpm)