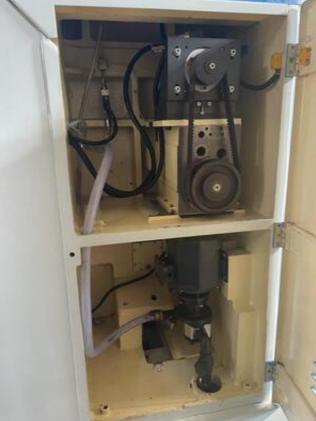

## SPECIFICATION : Spindle Motor:1PH8101-1DF00-1CA1, X-axis (Radial Feed) Servo Motor:1FK7063-2AF71-1RA1,11Nm,3000rpm

C1-axis (Circular Feed) Servo Motor:1FK7063-2AF71-1RA1,11Nm,3000rpm C2-axis (Circular Feed) Servo Motor:1FK7063-2AF71-1RA1,11Nm,3000rpm Hydraulic pump motor: 415v, 1.1kw/1.5Hp, 2.51Amp., 1415rpm)

Coolant pump: 3-phase, 380/440v, 0.5Hp, 0.9Amp., 1425rpm General Lubrication Motor: 3-phase, 380v, 0.25Hp, 0.55Amp., 1380rpm Cyclic Lubrication Unit Motor: 220v, 40kw, 0.6Amp., 1500rpm