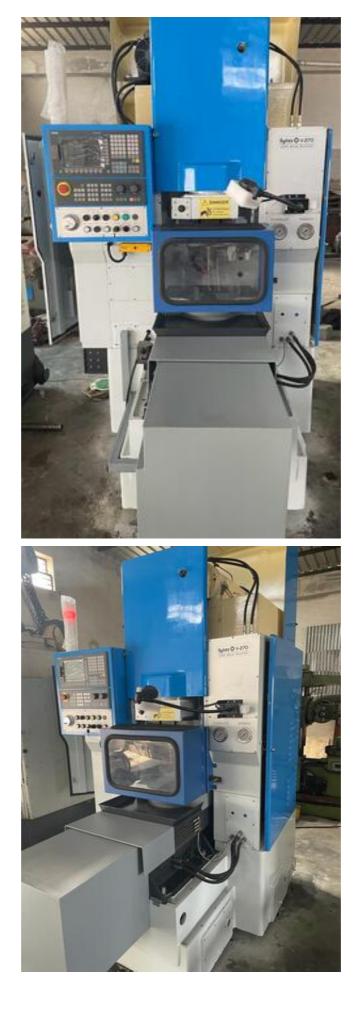

| W. E. SYKES(GB) Lin<br>Westbury House,23-25 Bridge Stree<br>Tel : 0203 432 3291 Fax : 0208-965- | H Pinner, HAS                                                                       | SHR United K            | ingdom.   |         |  |  |  |
|-------------------------------------------------------------------------------------------------|-------------------------------------------------------------------------------------|-------------------------|-----------|---------|--|--|--|
| Nodel :                                                                                         | SYKES V-270 CNC (3-axes)                                                            |                         |           |         |  |  |  |
| Sorial No. :                                                                                    | MP 215/15/20                                                                        | MP 215/15/2023          |           |         |  |  |  |
| Year of Manufacture :                                                                           | 2023                                                                                |                         |           |         |  |  |  |
| Electrical Supply :                                                                             | 415V, 3 ph, a                                                                       | 415V, 3 ph, a.c., 50 Hz |           |         |  |  |  |
| Full Load Current :                                                                             | 30 Amp                                                                              | 30 Amp                  |           |         |  |  |  |
| Short Circuit Inturrupting Capacity<br>of disconnection device on Machine                       | 120KA                                                                               |                         |           |         |  |  |  |
| Mass of Machine                                                                                 | 3000kgs                                                                             |                         |           |         |  |  |  |
| Hydraulic Power Supply – minimum<br>pressure                                                    | 30 bar                                                                              |                         |           |         |  |  |  |
| Hydraulic Power Supply –<br>meximum pressure                                                    | 45 bar                                                                              |                         |           |         |  |  |  |
| Litting Points :                                                                                |                                                                                     |                         |           |         |  |  |  |
| Electrical Panel                                                                                | 2 eye bolts on top of panel                                                         |                         |           |         |  |  |  |
| Machine :                                                                                       | 2x Through Holes of S6mm are Provided for lifting with<br>crane by using 50mm bars. |                         |           |         |  |  |  |
| Hydraulic Power Pack                                                                            | Holes on lifting plates at bottom                                                   |                         |           |         |  |  |  |
| Speed Range                                                                                     | X axis                                                                              | C1 Axis                 | C2 Axis   | Spindle |  |  |  |
|                                                                                                 | 1000mm/min                                                                          | 100mm/min               | 100mm/min | 720 RPM |  |  |  |

| Machine Id             | :- | 1410                   | Serial No  | :- |                         |
|------------------------|----|------------------------|------------|----|-------------------------|
| Category               | :- | Gear Related Machines  | Model      | :- | V-380                   |
| Country                | :- | United Kingdom         | Make       | :- | Sykes                   |
| <b>Type of Machine</b> | :- | 3 Axis CNC GEAR SHAPER | Year       | :- | REBUILT MACHINE 2024    |
| Weight                 | :- | 0.0                    | Dimensions | :- |                         |
| Power                  | :- |                        | Location   | :- | Mumbai Warehosue, India |

## Specification :-

CNC version of Sykes older model V-400

Siemens 808 CNC System controls three axis Table Rotation (C2 axis)

Infeed (X axis) and Rotary Feed of the cutter (C1 axis)

Swiveling pendant control mounted on top of the electrical cabinet No change gears,