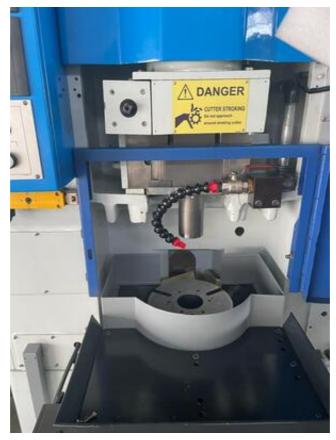

## Safety Guards

## Capacity: Pitch ( Minimum - Maximum ) 0.5mm to 6.3 Module Face Width & Stroke length :- 100MM Maximum diameter 400MM Maximum Helix angle +/- 45 degree Cutter Spindle diameter 68.23mm Work table dimension Height of worktable above floor 930mm Overall height of the machine 2200mm Overall width 1350 mm Overall depth ( front to back) 1750 mm