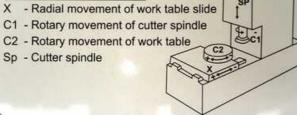

## Specification :-

CNC version of Sykes older model V-400

Siemens 808 CNC System controls three axis Table Rotation (C2 axis)

Infeed (X axis) and Rotary Feed of the cutter (C1 axis)

Swiveling pendant control mounted on top of the electrical cabinet No change gears,

## SPECIFICATION : Spindle Motor:1PH8101-1DF00-1CA1, X-axis (Radial Feed) Servo Motor:1FK7063-2AF71-1RA1,11Nm,3000rpm

C1-axis (Circular Feed) Servo Motor:1FK7063-2AF71-1RA1,11Nm,3000rpm C2-axis (Circular Feed) Servo Motor:1FK7063-2AF71-1RA1,11Nm,3000rpm Hydraulic pump motor: 415v, 1.1kw/1.5Hp, 2.51Amp., 1415rpm)