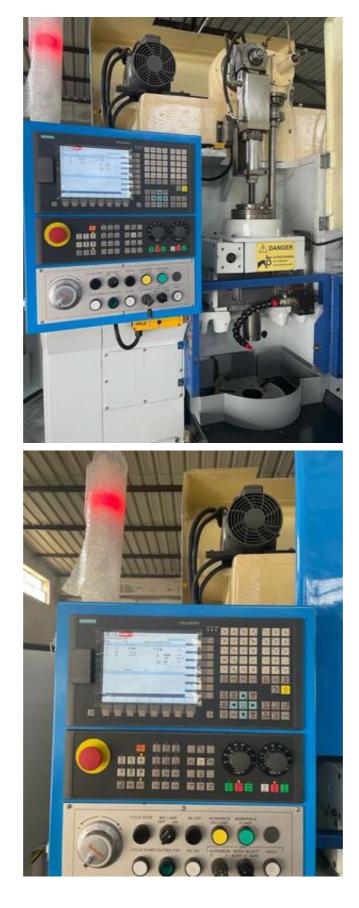

## Specification :-

CNC version of Sykes older model V-400

Siemens 808 CNC System controls three axis Table Rotation (C2 axis)

Infeed (X axis) and Rotary Feed of the cutter (C1 axis)

Swiveling pendant control mounted on top of the electrical cabinet No change gears,

## SPECIFICATION : Spindle Motor:1PH8101-1DF00-1CA1, X-axis (Radial Feed) Servo Motor:1FK7063-2AF71-1RA1,11Nm,3000rpm

C1-axis (Circular Feed) Servo Motor:1FK7063-2AF71-1RA1,11Nm,3000rpm C2-axis (Circular Feed) Servo Motor:1FK7063-2AF71-1RA1,11Nm,3000rpm Hydraulic pump motor: 415v, 1.1kw/1.5Hp, 2.51Amp., 1415rpm)