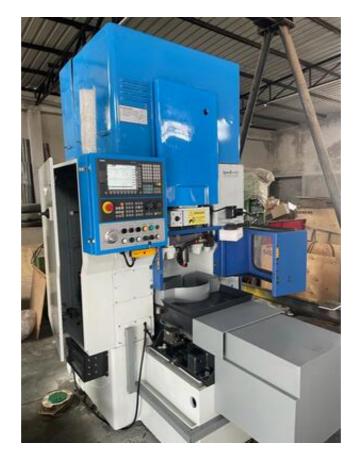

| W. E. SYKES(GB) Lin<br>Westbury House,23-25 Bridge Stree<br>Tel : 0203 432 3291 Fax : 0208-965- | H Pinner, HAS                                                                       | SHR United K            | ingdom.   |         |  |  |  |
|-------------------------------------------------------------------------------------------------|-------------------------------------------------------------------------------------|-------------------------|-----------|---------|--|--|--|
| Nodel :                                                                                         | SYKES V-270 CNC (3-axes)                                                            |                         |           |         |  |  |  |
| Sorial No. :                                                                                    | MP 215/15/20                                                                        | MP 215/15/2023          |           |         |  |  |  |
| Year of Manufacture :                                                                           | 2023                                                                                |                         |           |         |  |  |  |
| Electrical Supply :                                                                             | 415V, 3 ph, a                                                                       | 415V, 3 ph, a.c., 50 Hz |           |         |  |  |  |
| Full Load Current :                                                                             | 30 Amp                                                                              | 30 Amp                  |           |         |  |  |  |
| Short Circuit Inturrupting Capacity<br>of disconnection device on Machine                       | 120KA                                                                               |                         |           |         |  |  |  |
| Mass of Machine                                                                                 | 3000kgs                                                                             |                         |           |         |  |  |  |
| Hydraulic Power Supply – minimum<br>pressure                                                    | 30 bar                                                                              |                         |           |         |  |  |  |
| Hydraulic Power Supply –<br>meximum pressure                                                    | 45 bar                                                                              |                         |           |         |  |  |  |
| Litting Points :                                                                                |                                                                                     |                         |           |         |  |  |  |
| Electrical Panel                                                                                | 2 eye bolts on top of panel                                                         |                         |           |         |  |  |  |
| Machine :                                                                                       | 2x Through Holes of S6mm are Provided for lifting with<br>crane by using 50mm bars. |                         |           |         |  |  |  |
| Hydraulic Power Pack                                                                            | Holes on lifting plates at bottom                                                   |                         |           |         |  |  |  |
| Speed Range                                                                                     | X axis                                                                              | C1 Axis                 | C2 Axis   | Spindle |  |  |  |
|                                                                                                 | 1000mm/min                                                                          | 100mm/min               | 100mm/min | 720 RPM |  |  |  |

| Machine Id             | :- | 1410                   | Serial No  | :- |                         |
|------------------------|----|------------------------|------------|----|-------------------------|
| Category               | :- | Gear Related Machines  | Model      | :- | V-380                   |
| Country                | :- | United Kingdom         | Make       | :- | Sykes                   |
| <b>Type of Machine</b> | :- | 3 Axis CNC GEAR SHAPER | Year       | :- | REBUILT MACHINE 2024    |
| Weight                 | :- | 0.0                    | Dimensions | :- |                         |
| Power                  | :- |                        | Location   | :- | Mumbai Warehosue, India |

## Specification :-

CNC version of Sykes older model V-400

Siemens 808 CNC System controls three axis Table Rotation (C2 axis)

Infeed (X axis) and Rotary Feed of the cutter (C1 axis)

Swiveling pendant control mounted on top of the electrical cabinet No change gears,