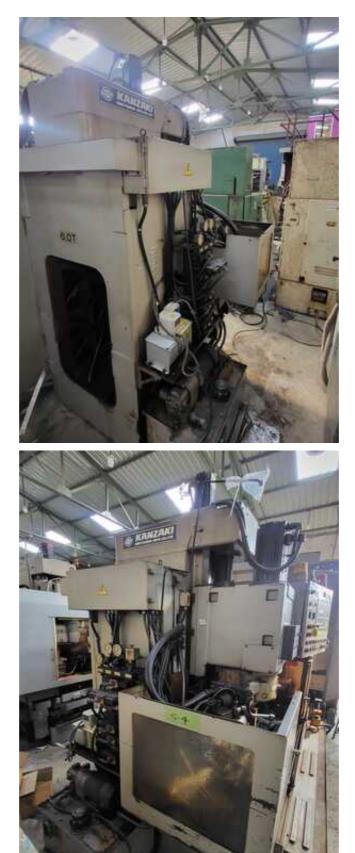

| Machine Id      | :- | 1403                  | Serial No  | :- |                         |
|-----------------|----|-----------------------|------------|----|-------------------------|
| Category        | :- | Gear Related Machines | Model      | :- | GSF 400C                |
| Country         | :- | Japan                 | Make       | :- | Kanzaki                 |
| Type of Machine | :- | CNC GEAR SHAVER       | Year       | :- |                         |
| Weight          | :- | 0.0                   | Dimensions | :- |                         |
| Power           | :- |                       | Location   | :- | Mumbai Warehosue, India |

## Specification :-

It has a maximum working diameter of 400 mm and a maximum workpiece tooth width of 150 mm.

It is Six Axis CNC Machine

This well-maintained Gear Shaver is in excellent condition and is ready for immediate use.

Max Cutting Dia: 400 mm

Max Module: 8