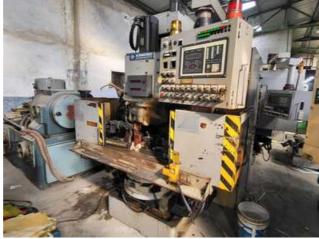

| Machine Id      | :- | 1403                  | Serial No  | :- |                         |
|-----------------|----|-----------------------|------------|----|-------------------------|
| Category        | :- | Gear Related Machines | Model      | :- | GSF 400C                |
| Country         | :- | Japan                 | Make       | :- | Kanzaki                 |
| Type of Machine | :- | CNC GEAR SHAVER       | Year       | :- |                         |
| Weight          | :- | 0.0                   | Dimensions | :- |                         |
| Power           | :- |                       | Location   | :- | Mumbai Warehosue, India |

## Specification :-

It has a maximum working diameter of 400 mm and a maximum workpiece tooth width of 150 mm.

It is Six Axis CNC Machine

This well-maintained Gear Shaver is in excellent condition and is ready for immediate use.

Max Cutting Dia: 400 mm

Max Module: 8