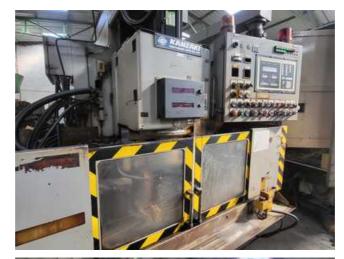

| Machine Id      | :- | 1403                  | Serial No  | :- |                         |
|-----------------|----|-----------------------|------------|----|-------------------------|
| Category        | :- | Gear Related Machines | Model      | :- | GSF 400C                |
| Country         | :- | Japan                 | Make       | :- | Kanzaki                 |
| Type of Machine | :- | CNC GEAR SHAVER       | Year       | :- |                         |
| Weight          | :- | 0.0                   | Dimensions | :- |                         |
| Power           | :- |                       | Location   | :- | Mumbai Warehosue, India |

## Specification :-

It has a maximum working diameter of 400 mm and a maximum workpiece tooth width of 150 mm.

It is Six Axis CNC Machine

This well-maintained Gear Shaver is in excellent condition and is ready for immediate use.

Max Cutting Dia: 400 mm

Max Module: 8