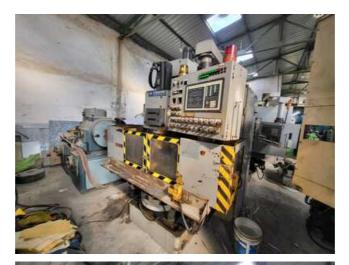

| Machine Id      | :- | 1403                  | Serial No  | :- |                         |
|-----------------|----|-----------------------|------------|----|-------------------------|
| Category        | :- | Gear Related Machines | Model      | :- | GSF 400C                |
| Country         | :- | Japan                 | Make       | :- | Kanzaki                 |
| Type of Machine | :- | CNC GEAR SHAVER       | Year       | :- |                         |
| Weight          | :- | 0.0                   | Dimensions | :- |                         |
| Power           | :- |                       | Location   | :- | Mumbai Warehosue, India |

## Specification :-

It has a maximum working diameter of 400 mm and a maximum workpiece tooth width of 150 mm.

It is Six Axis CNC Machine

This well-maintained Gear Shaver is in excellent condition and is ready for immediate use.

Max Cutting Dia: 400 mm

Max Module: 8