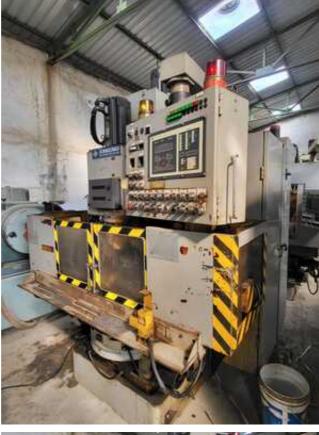

| Machine Id      | :- | 1403                  | Serial No  | :- |                         |
|-----------------|----|-----------------------|------------|----|-------------------------|
| Category        | :- | Gear Related Machines | Model      | :- | GSF 400C                |
| Country         | :- | Japan                 | Make       | :- | Kanzaki                 |
| Type of Machine | :- | CNC GEAR SHAVER       | Year       | :- |                         |
| Weight          | :- | 0.0                   | Dimensions | :- |                         |
| Power           | :- |                       | Location   | :- | Mumbai Warehosue, India |

## Specification :-

It has a maximum working diameter of 400 mm and a maximum workpiece tooth width of 150 mm.

It is Six Axis CNC Machine

This well-maintained Gear Shaver is in excellent condition and is ready for immediate use.

Max Cutting Dia: 400 mm

Max Module: 8