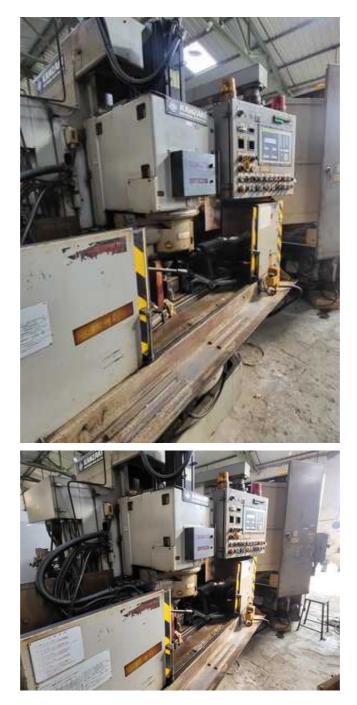

| Machine Id      | :- | 1403                  | Serial No  | :- |                         |
|-----------------|----|-----------------------|------------|----|-------------------------|
| Category        | :- | Gear Related Machines | Model      | :- | GSF 400C                |
| Country         | :- | Japan                 | Make       | :- | Kanzaki                 |
| Type of Machine | :- | CNC GEAR SHAVER       | Year       | :- |                         |
| Weight          | :- | 0.0                   | Dimensions | :- |                         |
| Power           | :- |                       | Location   | :- | Mumbai Warehosue, India |

## Specification :-

It has a maximum working diameter of 400 mm and a maximum workpiece tooth width of 150 mm.

It is Six Axis CNC Machine

This well-maintained Gear Shaver is in excellent condition and is ready for immediate use.

Max Cutting Dia: 400 mm

Max Module: 8