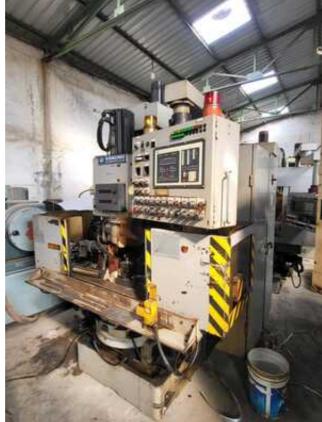

| Machine Id      | :- | 1403                  | Serial No  | :- |                         |
|-----------------|----|-----------------------|------------|----|-------------------------|
| Category        | :- | Gear Related Machines | Model      | :- | GSF 400C                |
| Country         | :- | Japan                 | Make       | :- | Kanzaki                 |
| Type of Machine | :- | CNC GEAR SHAVER       | Year       | :- |                         |
| Weight          | :- | 0.0                   | Dimensions | :- |                         |
| Power           | :- |                       | Location   | :- | Mumbai Warehosue, India |

## Specification :-

It has a maximum working diameter of 400 mm and a maximum workpiece tooth width of 150 mm.

It is Six Axis CNC Machine

This well-maintained Gear Shaver is in excellent condition and is ready for immediate use.

Max Cutting Dia: 400 mm

Max Module: 8