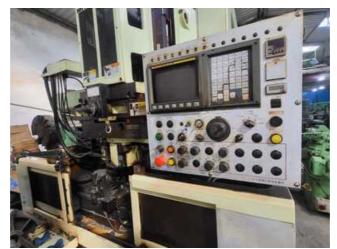

| Machine Id             | :- | 1398                                                        | Serial No  | :- |                                 |
|------------------------|----|-------------------------------------------------------------|------------|----|---------------------------------|
| Category               | :- | Gear Related Machines                                       | Model      | :- | FC30 CNC 4-Axis CNC Gear Shaver |
| Country                | :- | Japan                                                       | Make       | :- | MITSUBISHI                      |
| <b>Type of Machine</b> | :- | CNC Gear shaver with High Accuracy WIth Fanuc<br>Series 21M | Year       | :- |                                 |
| Weight                 | :- | 0.0                                                         | Dimensions | :- |                                 |
| Power                  | :- |                                                             | Location   | :- | Mumbai Warehouse, India         |

**TABLE STROKE 5.90'** 

**DIAGONAL ANGLE +/-90 DEG** 

**EQUIPPED WITH:** 

**MITSUBISHI-FANUC Fanuc Series 21M** 

**COOLANT FILTRATION SYSTEM** 

PLUNGE, UNDERPASS, DIAGONAL, & CONVENTIONAL CUTTING

**CUTTING DEPTH BY FREE SELECTION IN PROGRAM** 