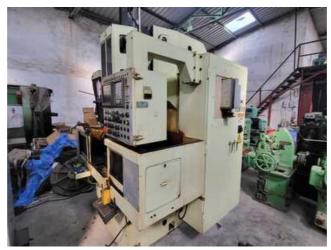

| Machine Id             | :- | 1398                                                        | Serial No  | :- |                                 |
|------------------------|----|-------------------------------------------------------------|------------|----|---------------------------------|
| Category               | :- | Gear Related Machines                                       | Model      | :- | FC30 CNC 4-Axis CNC Gear Shaver |
| Country                | :- | Japan                                                       | Make       | :- | MITSUBISHI                      |
| <b>Type of Machine</b> | :- | CNC Gear shaver with High Accuracy WIth Fanuc<br>Series 21M | Year       | :- |                                 |
| Weight                 | :- | 0.0                                                         | Dimensions | :- |                                 |
| Power                  | :- |                                                             | Location   | :- | Mumbai Warehouse, India         |