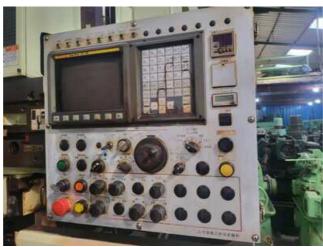

**TABLE STROKE 5.90'** 

**DIAGONAL ANGLE +/-90 DEG** 

**EQUIPPED WITH:** 

**MITSUBISHI-FANUC Fanuc Series 21M** 

**COOLANT FILTRATION SYSTEM** 

PLUNGE, UNDERPASS, DIAGONAL, & CONVENTIONAL CUTTING

**CUTTING DEPTH BY FREE SELECTION IN PROGRAM** 