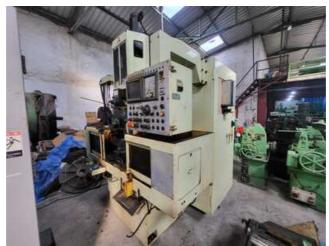

| Machine Id             | :- | 1398                                                        | Serial No  | :- |                                 |
|------------------------|----|-------------------------------------------------------------|------------|----|---------------------------------|
| Category               | :- | Gear Related Machines                                       | Model      | :- | FC30 CNC 4-Axis CNC Gear Shaver |
| Country                | :- | Japan                                                       | Make       | :- | MITSUBISHI                      |
| <b>Type of Machine</b> | :- | CNC Gear shaver with High Accuracy WIth Fanuc<br>Series 21M | Year       | :- |                                 |
| Weight                 | :- | 0.0                                                         | Dimensions | :- |                                 |
| Power                  | :- |                                                             | Location   | :- | Mumbai Warehouse, India         |