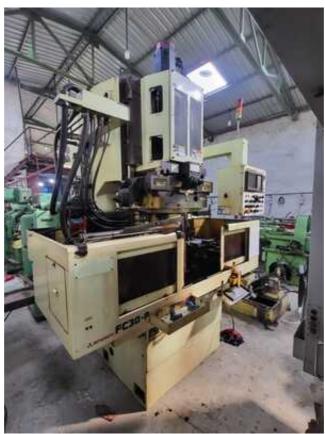

| Machine Id             | :- | 1398                                                        | Serial No  | :- |                                 |
|------------------------|----|-------------------------------------------------------------|------------|----|---------------------------------|
| Category               | :- | Gear Related Machines                                       | Model      | :- | FC30 CNC 4-Axis CNC Gear Shaver |
| Country                | :- | Japan                                                       | Make       | :- | MITSUBISHI                      |
| <b>Type of Machine</b> | :- | CNC Gear shaver with High Accuracy WIth Fanuc<br>Series 21M | Year       | :- |                                 |
| Weight                 | :- | 0.0                                                         | Dimensions | :- |                                 |
| Power                  | :- |                                                             | Location   | :- | Mumbai Warehouse, India         |