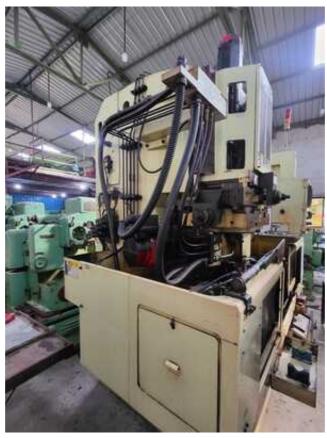

| Machine Id             | :- | 1398                                                        | Serial No  | :- |                                 |
|------------------------|----|-------------------------------------------------------------|------------|----|---------------------------------|
| Category               | :- | Gear Related Machines                                       | Model      | :- | FC30 CNC 4-Axis CNC Gear Shaver |
| Country                | :- | Japan                                                       | Make       | :- | MITSUBISHI                      |
| <b>Type of Machine</b> | :- | CNC Gear shaver with High Accuracy WIth Fanuc<br>Series 21M | Year       | :- |                                 |
| Weight                 | :- | 0.0                                                         | Dimensions | :- |                                 |
| Power                  | :- |                                                             | Location   | :- | Mumbai Warehouse, India         |