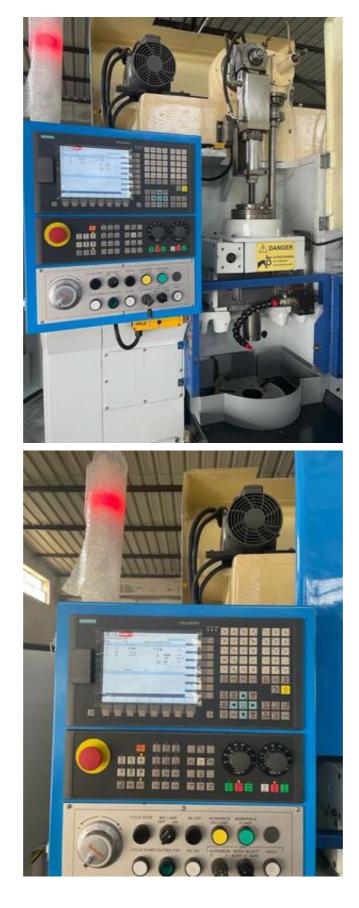

## Specification :-

:-

Power

CNC version of Sykes older model V-10C

Siemens 808 CNC System controls three axis Table Rotation (C2 axis)

Infeed (X axis) and Rotary Feed of the cutter (C1 axis)

Swiveling pendant control mounted on top of the electrical cabinet No change gears,

Hydraulic clamping of work piece and hydraulic tailstock

Safety Guards

SPECIFICATION : Spindle Motor:1PH8101-1DF00-1CA1, X-axis (Radial Feed) Servo Motor:1FK7063-2AF71-1RA1,11Nm,3000rpm

C1-axis (Circular Feed) Servo Motor:1FK7063-2AF71-1RA1,11Nm,3000rpm C2-axis (Circular Feed) Servo Motor:1FK7063-2AF71-1RA1,11Nm,3000rpm Hydraulic pump motor: 415v, 1.1kw/1.5Hp, 2.51Amp., 1415rpm)