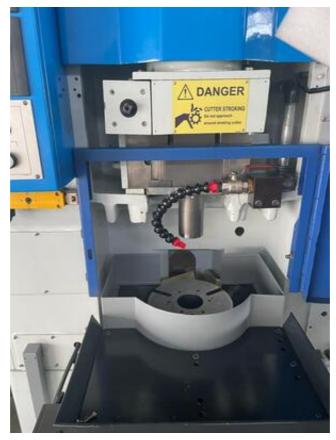

## Specification :-

:-

Power

CNC version of Sykes older model V-10C

Siemens 808 CNC System controls three axis Table Rotation (C2 axis)

Infeed (X axis) and Rotary Feed of the cutter (C1 axis)

Swiveling pendant control mounted on top of the electrical cabinet No change gears,

Hydraulic clamping of work piece and hydraulic tailstock

Safety Guards

SPECIFICATION : Spindle Motor:1PH8101-1DF00-1CA1, X-axis (Radial Feed) Servo Motor:1FK7063-2AF71-1RA1,11Nm,3000rpm

C1-axis (Circular Feed) Servo Motor:1FK7063-2AF71-1RA1,11Nm,3000rpm C2-axis (Circular Feed) Servo Motor:1FK7063-2AF71-1RA1,11Nm,3000rpm Hydraulic pump motor: 415v, 1.1kw/1.5Hp, 2.51Amp., 1415rpm)

Coolant pump: 3-phase, 380/440v, 0.5Hp, 0.9Amp., 1425rpm General Lubrication Motor: 3-phase, 380v, 0.25Hp, 0.55Amp., 1380rpm Cyclic Lubrication Unit Motor: 220v, 40kw, 0.6Amp., 1500rpm

Capacity: Pitch ( Minimum - Maximum ) 0.5mm to 6.3 Module Face Width & Stroke length :- 100MM Maximum diameter 250MM Maximum Helix angle +/- 45 degree Cutter Spindle diameter 68.23mm Work table dimension Height of worktable above floor 930mm Overall height of the machine 2200mm Overall width 1350 mm Overall depth ( front to back) 1750 mm