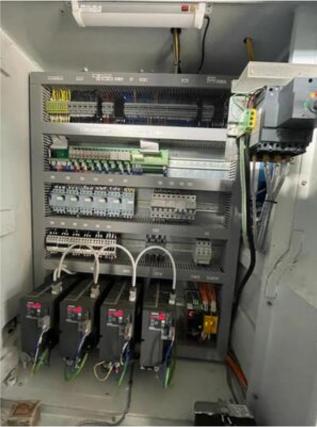

## Specification :-

:-

Power

CNC version of Sykes older model V-10C

Siemens 808 CNC System controls three axis Table Rotation (C2 axis)

Infeed (X axis) and Rotary Feed of the cutter (C1 axis)

Swiveling pendant control mounted on top of the electrical cabinet No change gears,

Hydraulic clamping of work piece and hydraulic tailstock

Safety Guards

SPECIFICATION : Spindle Motor:1PH8101-1DF00-1CA1, X-axis (Radial Feed) Servo Motor:1FK7063-2AF71-1RA1,11Nm,3000rpm

C1-axis (Circular Feed) Servo Motor:1FK7063-2AF71-1RA1,11Nm,3000rpm C2-axis (Circular Feed) Servo Motor:1FK7063-2AF71-1RA1,11Nm,3000rpm Hydraulic pump motor: 415v, 1.1kw/1.5Hp, 2.51Amp., 1415rpm)