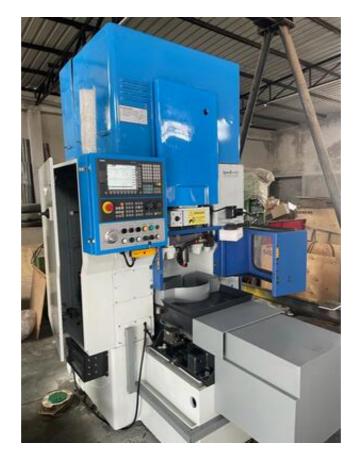

Sp - Cutter spindle

| Machine Id      | :- | 1385                   | Serial No  | :- |                             |
|-----------------|----|------------------------|------------|----|-----------------------------|
| Category        | :- | Gear Related Machines  | Model      | :- | V-270                       |
| Country         | :- | United Kingdom         | Make       | :- | Sykes                       |
| Type of Machine | :- | 3 Axis CNC GEAR SHAPER | Year       | :- | <b>REBUILT MACHINE 2023</b> |
| Weight          | :- | 0.0                    | Dimensions | :- |                             |

## Specification :-

:-

Power

CNC version of Sykes older model V-10C

Siemens 808 CNC System controls three axis Table Rotation (C2 axis)

Infeed (X axis) and Rotary Feed of the cutter (C1 axis)

Swiveling pendant control mounted on top of the electrical cabinet No change gears,

Hydraulic clamping of work piece and hydraulic tailstock

Safety Guards

SPECIFICATION : Spindle Motor:1PH8101-1DF00-1CA1, X-axis (Radial Feed) Servo Motor:1FK7063-2AF71-1RA1,11Nm,3000rpm

C1-axis (Circular Feed) Servo Motor:1FK7063-2AF71-1RA1,11Nm,3000rpm C2-axis (Circular Feed) Servo Motor:1FK7063-2AF71-1RA1,11Nm,3000rpm Hydraulic pump motor: 415v, 1.1kw/1.5Hp, 2.51Amp., 1415rpm)