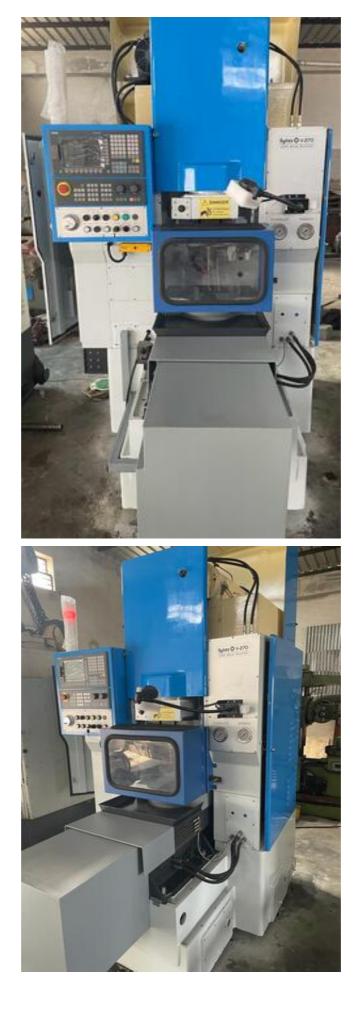

Sp - Cutter spindle

| Machine Id      | :- | 1385                   | Serial No  | :- |                             |
|-----------------|----|------------------------|------------|----|-----------------------------|
| Category        | :- | Gear Related Machines  | Model      | :- | V-270                       |
| Country         | :- | United Kingdom         | Make       | :- | Sykes                       |
| Type of Machine | :- | 3 Axis CNC GEAR SHAPER | Year       | :- | <b>REBUILT MACHINE 2023</b> |
| Weight          | :- | 0.0                    | Dimensions | :- |                             |

## Specification :-

:-

Power

CNC version of Sykes older model V-10C

Siemens 808 CNC System controls three axis Table Rotation (C2 axis)

Infeed (X axis) and Rotary Feed of the cutter (C1 axis)

Swiveling pendant control mounted on top of the electrical cabinet No change gears,

Hydraulic clamping of work piece and hydraulic tailstock

Safety Guards

SPECIFICATION : Spindle Motor:1PH8101-1DF00-1CA1, X-axis (Radial Feed) Servo Motor:1FK7063-2AF71-1RA1,11Nm,3000rpm

C1-axis (Circular Feed) Servo Motor:1FK7063-2AF71-1RA1,11Nm,3000rpm C2-axis (Circular Feed) Servo Motor:1FK7063-2AF71-1RA1,11Nm,3000rpm Hydraulic pump motor: 415v, 1.1kw/1.5Hp, 2.51Amp., 1415rpm)