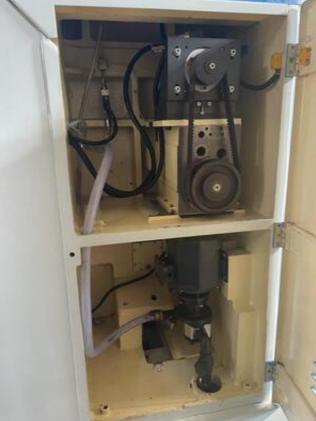

Hydraulic clamping of work piece and hydraulic tailstock

Safety Guards

SPECIFICATION : Spindle Motor:1PH8101-1DF00-1CA1, X-axis (Radial Feed) Servo Motor:1FK7063-2AF71-1RA1,11Nm,3000rpm

C1-axis (Circular Feed) Servo Motor:1FK7063-2AF71-1RA1,11Nm,3000rpm C2-axis (Circular Feed) Servo Motor:1FK7063-2AF71-1RA1,11Nm,3000rpm Hydraulic pump motor: 415v, 1.1kw/1.5Hp, 2.51Amp., 1415rpm)

Coolant pump: 3-phase, 380/440v, 0.5Hp, 0.9Amp., 1425rpm General Lubrication Motor: 3-phase, 380v, 0.25Hp, 0.55Amp., 1380rpm Cyclic Lubrication Unit Motor: 220v, 40kw, 0.6Amp., 1500rpm

Capacity: Pitch ( Minimum - Maximum ) 0.5mm to 6.3 Module Face Width & Stroke length :- 100MM Maximum diameter 250MM Maximum Helix angle +/- 45 degree Cutter Spindle diameter 68.23mm Work table dimension Height of worktable above floor 930mm Overall height of the machine 2200mm Overall width 1350 mm Overall depth ( front to back) 1750 mm