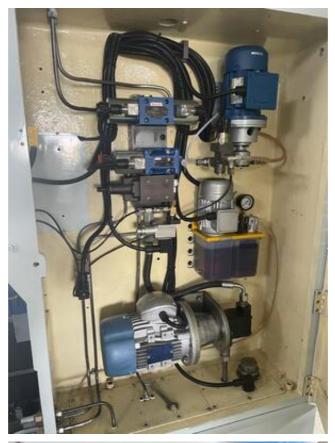

Hydraulic clamping of work piece and hydraulic tailstock

Safety Guards

SPECIFICATION : Spindle Motor:1PH8101-1DF00-1CA1, X-axis (Radial Feed) Servo Motor:1FK7063-2AF71-1RA1,11Nm,3000rpm

C1-axis (Circular Feed) Servo Motor:1FK7063-2AF71-1RA1,11Nm,3000rpm C2-axis (Circular Feed) Servo Motor:1FK7063-2AF71-1RA1,11Nm,3000rpm Hydraulic pump motor: 415v, 1.1kw/1.5Hp, 2.51Amp., 1415rpm)

Coolant pump: 3-phase, 380/440v, 0.5Hp, 0.9Amp., 1425rpm General Lubrication Motor: 3-phase, 380v, 0.25Hp, 0.55Amp., 1380rpm Cyclic Lubrication Unit Motor: 220v, 40kw, 0.6Amp., 1500rpm

Capacity: Pitch ( Minimum - Maximum ) 0.5mm to 6.3 Module Face Width & Stroke length :- 100MM Maximum diameter 250MM Maximum Helix angle +/- 45 degree Cutter Spindle diameter 68.23mm Work table dimension Height of worktable above floor 930mm Overall height of the machine 2200mm Overall width 1350 mm Overall depth ( front to back) 1750 mm