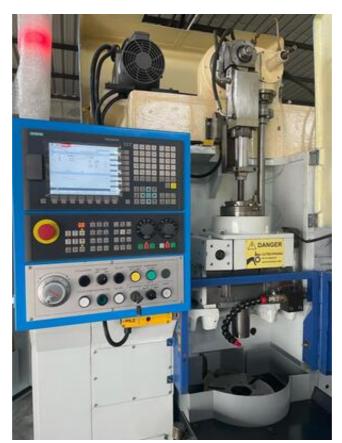

| Machine Id             | :- | 1383                   | Serial No  | :- |                         |
|------------------------|----|------------------------|------------|----|-------------------------|
| Category               | :- | Gear Shapers CNC       | Model      | :- | V-270                   |
| Country                | :- | United Kingdom         | Make       | :- | Sykes                   |
| <b>Type of Machine</b> | :- | 3 Axis CNC GEAR SHAPER | Year       | :- | REBUILT MACHINE 2023    |
| Weight                 | :- | 0.0                    | Dimensions | :- |                         |
| Power                  | :- |                        | Location   | :- | Mumbai Warehosue, India |

# Specification:-

**CNC version of Sykes older model V-10C** 

Siemens 808 CNC System controls three axis Table Rotation (C2 axis)

Infeed (X axis) and Rotary Feed of the cutter (C1 axis)

Swiveling pendant control mounted on top of the electrical cabinet No change gears,