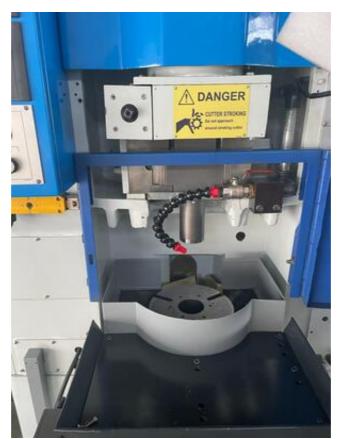

## **Safety Guards**

#### Capacity:

Pitch ( Minimum - Maximum ) 0.5mm to 6.3 Module Face Width & Stroke length :- 100MM

Maximum diameter 250MM

Maximum Helix angle +/- 45 degree

Cutter Spindle diameter 68.23mm

Work table dimension