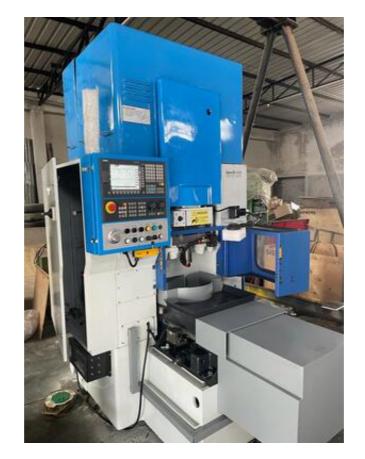

| Machine Id             | :- | 1383                   | Serial No  | :- |                         |
|------------------------|----|------------------------|------------|----|-------------------------|
| Category               | :- | Gear Shapers CNC       | Model      | :- | V-270                   |
| Country                | :- | United Kingdom         | Make       | :- | Sykes                   |
| <b>Type of Machine</b> | :- | 3 Axis CNC GEAR SHAPER | Year       | :- | REBUILT MACHINE 2023    |
| Weight                 | :- | 0.0                    | Dimensions | :- |                         |
| Power                  | :- |                        | Location   | :- | Mumbai Warehosue, India |

# Specification:-

**CNC version of Sykes older model V-10C** 

Siemens 808 CNC System controls three axis Table Rotation (C2 axis)

Infeed (X axis) and Rotary Feed of the cutter (C1 axis)

Swiveling pendant control mounted on top of the electrical cabinet No change gears,