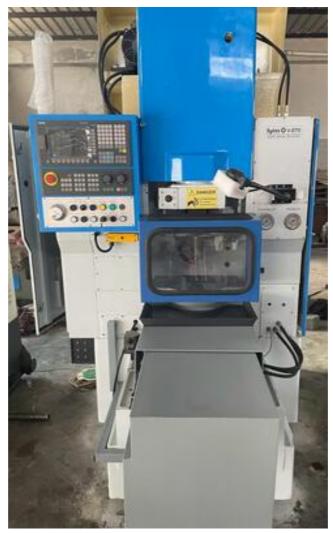

| Machine Id             | :- | 1383                   | Serial No  | :- |                         |
|------------------------|----|------------------------|------------|----|-------------------------|
| Category               | :- | Gear Shapers CNC       | Model      | :- | V-270                   |
| Country                | :- | United Kingdom         | Make       | :- | Sykes                   |
| <b>Type of Machine</b> | :- | 3 Axis CNC GEAR SHAPER | Year       | :- | REBUILT MACHINE 2023    |
| Weight                 | :- | 0.0                    | Dimensions | :- |                         |
| Power                  | :- |                        | Location   | :- | Mumbai Warehosue, India |

# Specification:-

**CNC version of Sykes older model V-10C** 

Siemens 808 CNC System controls three axis Table Rotation (C2 axis)

Infeed (X axis) and Rotary Feed of the cutter (C1 axis)

Swiveling pendant control mounted on top of the electrical cabinet No change gears,