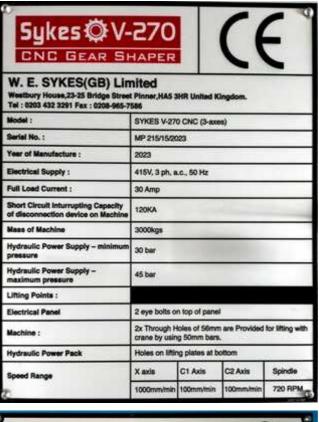

| Machine Id             | :- | 1383                   | Serial No  | :- |                         |
|------------------------|----|------------------------|------------|----|-------------------------|
| Category               | :- | Gear Shapers CNC       | Model      | :- | V-270                   |
| Country                | :- | United Kingdom         | Make       | :- | Sykes                   |
| <b>Type of Machine</b> | :- | 3 Axis CNC GEAR SHAPER | Year       | :- | REBUILT MACHINE 2023    |
| Weight                 | :- | 0.0                    | Dimensions | :- |                         |
| Power                  | :- |                        | Location   | :- | Mumbai Warehosue, India |

#### **SPECIFICATION:**

Spindle Motor:1PH8101-1DF00-1CA1,

X-axis (Radial Feed) Servo Motor:1FK7063-2AF71-1RA1,11Nm,3000rpm

C1-axis (Circular Feed) Servo Motor:1FK7063-2AF71-1RA1,11Nm,3000rpm C2-axis (Circular Feed) Servo Motor:1FK7063-2AF71-1RA1,11Nm,3000rpm

Hydraulic pump motor: 415v, 1.1kw/1.5Hp, 2.51Amp., 1415rpm)

Coolant pump: 3-phase, 380/440v, 0.5Hp, 0.9Amp., 1425rpm

General Lubrication Motor: 3-phase, 380v, 0.25Hp, 0.55Amp., 1380rpm

Cyclic Lubrication Unit Motor: 220v, 40kw, 0.6Amp., 1500rpm

#### Capacity:

Pitch ( Minimum - Maximum ) 0.5mm to 6.3 Module Face Width & Stroke length :- 100MM

Maximum diameter 250MM

Maximum Helix angle +/- 45 degree

Cutter Spindle diameter 68.23mm

Work table dimension