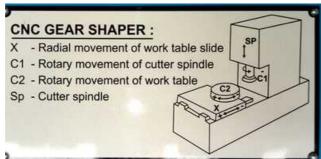

# Specification:-

**CNC version of Sykes older model V-10C** 

Siemens 808 CNC System controls three axis Table Rotation (C2 axis)

Infeed (X axis) and Rotary Feed of the cutter (C1 axis)

Swiveling pendant control mounted on top of the electrical cabinet No change gears,