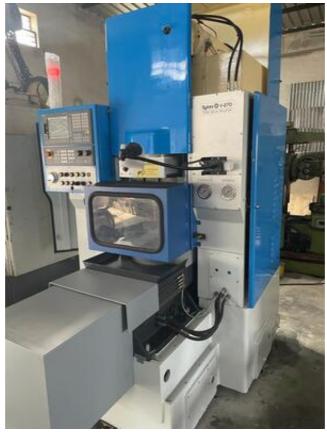

| Machine Id             | :- | 1383                   | Serial No  | :- |                         |
|------------------------|----|------------------------|------------|----|-------------------------|
| Category               | :- | Gear Shapers CNC       | Model      | :- | V-270                   |
| Country                | :- | United Kingdom         | Make       | :- | Sykes                   |
| <b>Type of Machine</b> | :- | 3 Axis CNC GEAR SHAPER | Year       | :- | REBUILT MACHINE 2023    |
| Weight                 | :- | 0.0                    | Dimensions | :- |                         |
| Power                  | :- |                        | Location   | :- | Mumbai Warehosue, India |

# Specification:-

**CNC version of Sykes older model V-10C** 

Siemens 808 CNC System controls three axis Table Rotation (C2 axis)

Infeed (X axis) and Rotary Feed of the cutter (C1 axis)

Swiveling pendant control mounted on top of the electrical cabinet No change gears,