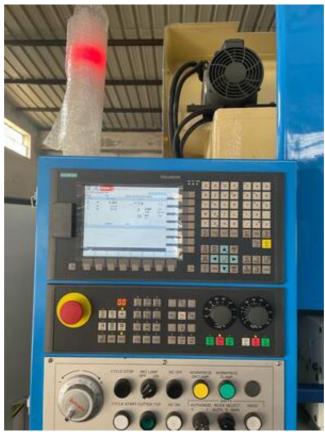

# Specification:-

**CNC version of Sykes older model V-10C** 

Siemens 808 CNC System controls three axis Table Rotation (C2 axis)

Infeed (X axis) and Rotary Feed of the cutter (C1 axis)

Swiveling pendant control mounted on top of the electrical cabinet No change gears,

#### **SPECIFICATION:**

Spindle Motor:1PH8101-1DF00-1CA1,

X-axis (Radial Feed) Servo Motor:1FK7063-2AF71-1RA1,11Nm,3000rpm

C1-axis (Circular Feed) Servo Motor:1FK7063-2AF71-1RA1,11Nm,3000rpm C2-axis (Circular Feed) Servo Motor:1FK7063-2AF71-1RA1,11Nm,3000rpm