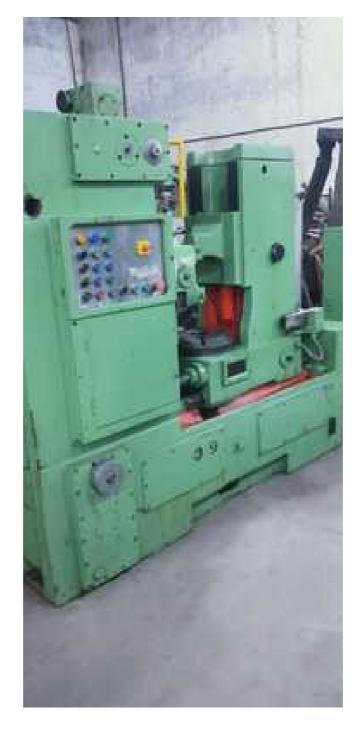

| Machine Id             | :- | 1380                  | Serial No  | :- |                  |
|------------------------|----|-----------------------|------------|----|------------------|
| Category               | :- | Gear Related Machines | Model      | :- | FD 250           |
| Country                | :- | Romania               | Make       | :- | Cugir            |
| <b>Type of Machine</b> | :- | Universal Gear Hobber | Year       | :- |                  |
| Weight                 | :- | 0.0                   | Dimensions | :- |                  |
| Power                  | :- |                       | Location   | :- | Mumbai Warehouse |

## Specification :-

FD 250 machine is intended to proces the helical and straight toothed spur gear , The machine can be used for one-off or small series production and for large series production.

The machine is framed into the 6-th precision category according to DIN 3962.