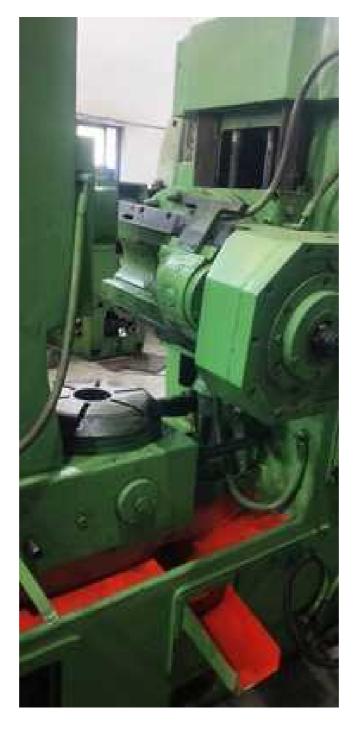

| Machine Id             | :- | 1380                  | Serial No  | :- |                  |
|------------------------|----|-----------------------|------------|----|------------------|
| Category               | :- | Gear Related Machines | Model      | :- | FD 250           |
| Country                | :- | Romania               | Make       | :- | Cugir            |
| <b>Type of Machine</b> | :- | Universal Gear Hobber | Year       | :- |                  |
| Weight                 | :- | 0.0                   | Dimensions | :- |                  |
| Power                  | :- |                       | Location   | :- | Mumbai Warehouse |

## Specification :-

FD 250 machine is intended to proces the helical and straight toothed spur gear , The machine can be used for one-off or small series production and for large series production.

The machine is framed into the 6-th precision category according to DIN 3962.

| maximum hobbing diameter            | 250 mm          |  |  |
|-------------------------------------|-----------------|--|--|
| maximum hobbing module              | 6 mm            |  |  |
| minimum number of teeth             | 8               |  |  |
| working table diameter              | 310 mm          |  |  |
| table bore diameter                 | 70 mm           |  |  |
| milling head inclination angle      | 45 <sup>0</sup> |  |  |
| milling spindle cone                | Morse 4         |  |  |
| maximum axial travel                | 280 mm          |  |  |
| tangential travel                   | 150 mm          |  |  |
| hobbing cutter maximumdimension Fx1 | 130x180 mm      |  |  |
| milling spindle speed range         | 56-335 rpm      |  |  |
| axial working speed range           | 0.71-6.3 mm/rev |  |  |
| tangential working feed range       | 0.10-4.0 mm/rev |  |  |
| radial working feed range           | 0.05-2.0 mm/rev |  |  |
| main electric motor power           | 5.5 kW          |  |  |
| settled power                       | 12 kW           |  |  |
| cooling pump outflow                | 63 l/min        |  |  |
| machine weight                      | 5400 kg         |  |  |
| overall dimension (Lxlxh)           | 2405x1320x1970  |  |  |