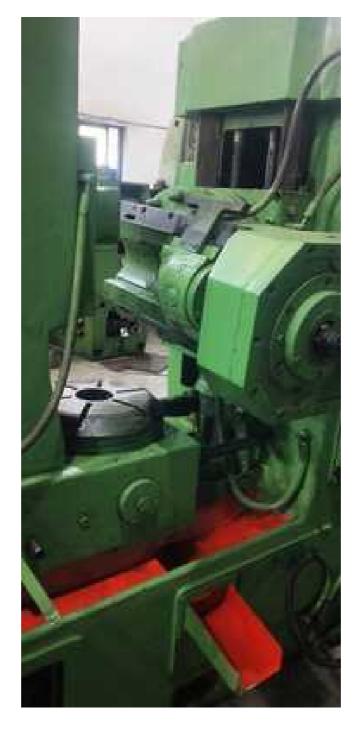

| maximum hobbing diameter            | 250 mm          |  |  |
|-------------------------------------|-----------------|--|--|
| maximum hobbing module              | 6 mm            |  |  |
| minimum number of teeth             | 8               |  |  |
| working table diameter              | 310 mm          |  |  |
| table bore diameter                 | 70 mm           |  |  |
| milling head inclination angle      | 45 <sup>0</sup> |  |  |
| milling spindle cone                | Morse 4         |  |  |
| maximum axial travel                | 280 mm          |  |  |
| tangential travel                   | 150 mm          |  |  |
| hobbing cutter maximumdimension Fx1 | 130x180 mm      |  |  |
| milling spindle speed range         | 56-335 rpm      |  |  |
| axial working speed range           | 0.71-6.3 mm/rev |  |  |
| tangential working feed range       | 0.10-4.0 mm/rev |  |  |
| radial working feed range           | 0.05-2.0 mm/rev |  |  |
| main electric motor power           | 5.5 kW          |  |  |
| settled power                       | 12 kW           |  |  |
| cooling pump outflow                | 63 I/min        |  |  |
| machine weight                      | 5400 kg         |  |  |
| overall dimension (Lxlxh)           | 2405x1320x1970  |  |  |