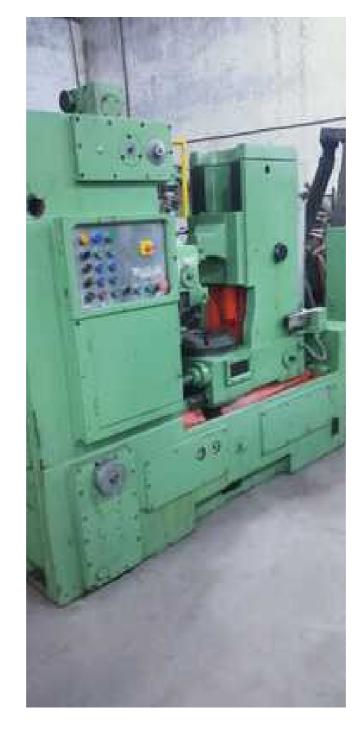

| Power                  | :- |                       | Location   | :- | Mumbai Warehouse |
|------------------------|----|-----------------------|------------|----|------------------|
| Weight                 | :- | 0.0                   | Dimensions | :- |                  |
| <b>Type of Machine</b> | :- | Universal Gear Hobber | Year       | :- |                  |
| Country                | :- | Romania               | Make       | :- | Cugir            |
| Category               | :- | Gear Hobbers          | Model      | :- | FD 250           |
| Machine Id             | :- | 1379                  | Serial No  | :- |                  |

## Specification :-

FD 250 machine is intended to proces the helical and straight toothed spur gear, The machine can be used for one-off or small series production and for large series production.

The machine is framed into the 6-th precision category according to DIN 3962.