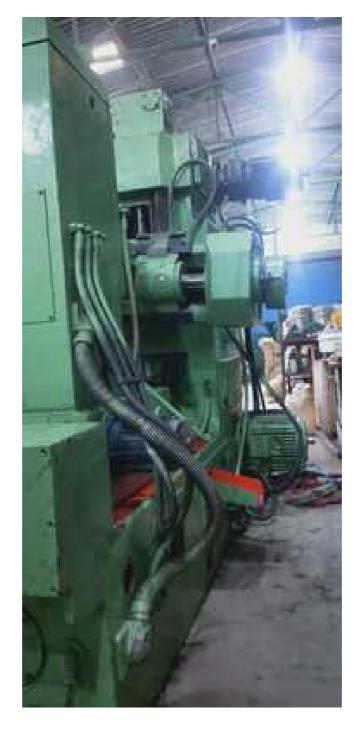

| maximum hobbing diameter            | 250 mm          |  |  |
|-------------------------------------|-----------------|--|--|
| maximum hobbing module              | 6 mm            |  |  |
| minimum number of teeth             | 8               |  |  |
| working table diameter              | 310 mm          |  |  |
| table bore diameter                 | 70 mm           |  |  |
| milling head inclination angle      | 45 <sup>0</sup> |  |  |
| milling spindle cone                | Morse 4         |  |  |
| maximum axial travel                | 280 mm          |  |  |
| tangential travel                   | 150 mm          |  |  |
| hobbing cutter maximumdimension Fx1 | 130x180 mm      |  |  |
| milling spindle speed range         | 56-335 rpm      |  |  |
| axial working speed range           | 0.71-6.3 mm/rev |  |  |
| tangential working feed range       | 0.10-4.0 mm/rev |  |  |
| radial working feed range           | 0.05-2.0 mm/rev |  |  |
| main electric motor power           | 5.5 kW          |  |  |
| settled power                       | 12 kW           |  |  |
| cooling pump outflow                | 63 I/min        |  |  |
| machine weight                      | 5400 kg         |  |  |
| overall dimension (Lxlxh)           | 2405x1320x1970  |  |  |