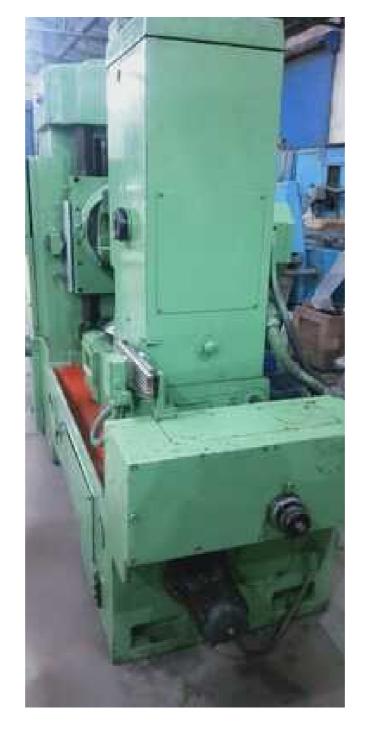

| maximum hobbing diameter            | 250 mm          |  |  |
|-------------------------------------|-----------------|--|--|
| maximum hobbing module              | 6 mm            |  |  |
| minimum number of teeth             | 8               |  |  |
| working table diameter              | 310 mm          |  |  |
| table bore diameter                 | 70 mm           |  |  |
| milling head inclination angle      | 45 <sup>0</sup> |  |  |
| milling spindle cone                | Morse 4         |  |  |
| maximum axial travel                | 280 mm          |  |  |
| tangential travel                   | 150 mm          |  |  |
| hobbing cutter maximumdimension Fx1 | 130x180 mm      |  |  |
| milling spindle speed range         | 56-335 rpm      |  |  |
| axial working speed range           | 0.71-6.3 mm/rev |  |  |
| tangential working feed range       | 0.10-4.0 mm/rev |  |  |
| radial working feed range           | 0.05-2.0 mm/rev |  |  |
| main electric motor power           | 5.5 kW          |  |  |
| settled power                       | 12 kW           |  |  |
| cooling pump outflow                | 63 I/min        |  |  |
| machine weight                      | 5400 kg         |  |  |
| overall dimension (Lxlxh)           | 2405x1320x1970  |  |  |