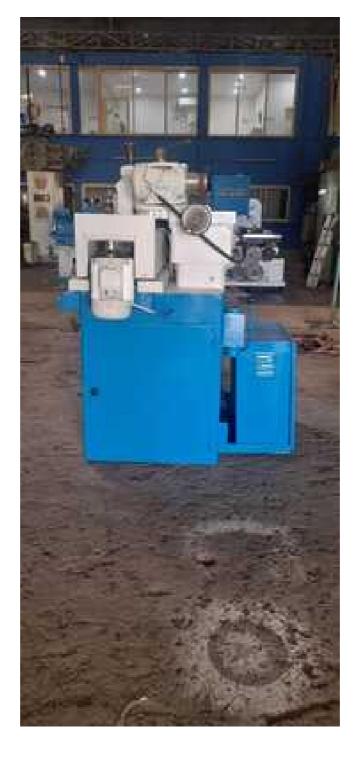

| Machine Id             | :- | 1374                       | Serial No  | :- |                  |
|------------------------|----|----------------------------|------------|----|------------------|
| Category               | :- | Gear Related Machines      | Model      | :- | dh a015          |
| Country                | :- | Germany                    | Make       | :- | Mico Collette    |
| <b>Type of Machine</b> | :- | Gear Shaper Cutter Grinder | Year       | :- | 1985             |
| Weight                 | :- | 0.0                        | Dimensions | :- |                  |
| Power                  | :- |                            | Location   | :- | Mumbai Warehouse |

## Specification :-

**Used Gear Shaper Cutter Sharpener** 

Mico Collette A015 is specially designed for rapid accurate and automatic sharpening of spur and ehlical gears. It is simple and quick operation to change the machine over from spur to helical gear cutter sharpening For sharpening helical shaper cutters and spur shaper cutters-machine with fully automatic cycle and automatic wheel dressing.