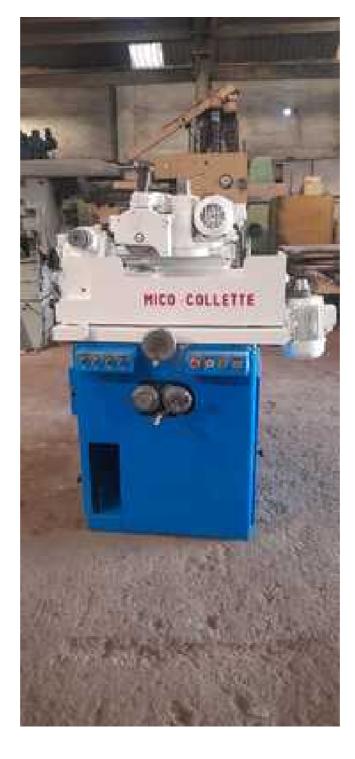

| Machine Id             | :- | 1374                       | Serial No  | :- |                  |
|------------------------|----|----------------------------|------------|----|------------------|
| Category               | :- | Gear Related Machines      | Model      | :- | dh a015          |
| Country                | :- | Germany                    | Make       | :- | Mico Collette    |
| <b>Type of Machine</b> | :- | Gear Shaper Cutter Grinder | Year       | :- | 1985             |
| Weight                 | :- | 0.0                        | Dimensions | :- |                  |
| Power                  | :- |                            | Location   | :- | Mumbai Warehouse |

## Specification :-

**Used Gear Shaper Cutter Sharpener** 

Mico Collette A015 is specially designed for rapid accurate and automatic sharpening of spur and ehlical gears. It is simple and quick operation to change the machine over from spur to helical gear cutter sharpening For sharpening helical shaper cutters and spur shaper cutters-machine with fully automatic cycle and automatic wheel dressing.