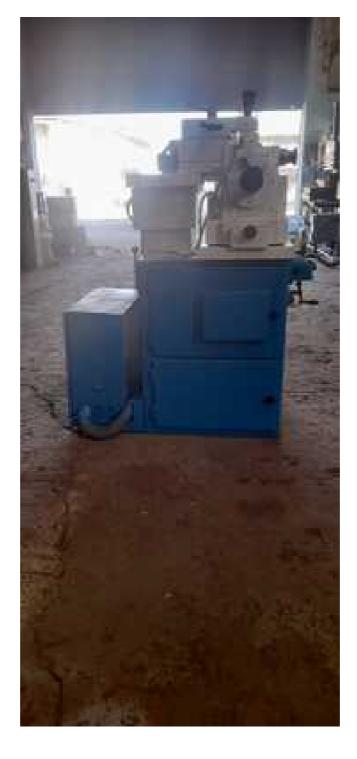

| Machine Id             | :- | 1374                       | Serial No  | :- |                  |
|------------------------|----|----------------------------|------------|----|------------------|
| Category               | :- | Gear Related Machines      | Model      | :- | dh a015          |
| Country                | :- | Germany                    | Make       | :- | Mico Collette    |
| <b>Type of Machine</b> | :- | Gear Shaper Cutter Grinder | Year       | :- | 1985             |
| Weight                 | :- | 0.0                        | Dimensions | :- |                  |
| Power                  | :- |                            | Location   | :- | Mumbai Warehouse |

## Specification :-

**Used Gear Shaper Cutter Sharpener** 

Mico Collette A015 is specially designed for rapid accurate and automatic sharpening of spur and ehlical gears. It is simple and quick operation to change the machine over from spur to helical gear cutter sharpening For sharpening helical shaper cutters and spur shaper cutters-machine with fully automatic cycle and automatic wheel dressing.