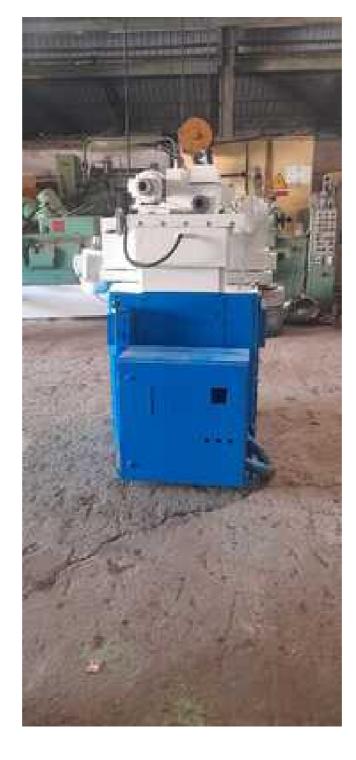

| Machine Id             | :- | 1374                       | Serial No  | :- |                  |
|------------------------|----|----------------------------|------------|----|------------------|
| Category               | :- | Gear Related Machines      | Model      | :- | dh a015          |
| Country                | :- | Germany                    | Make       | :- | Mico Collette    |
| <b>Type of Machine</b> | :- | Gear Shaper Cutter Grinder | Year       | :- | 1985             |
| Weight                 | :- | 0.0                        | Dimensions | :- |                  |
| Power                  | :- |                            | Location   | :- | Mumbai Warehouse |

## Specification :-

**Used Gear Shaper Cutter Sharpener** 

Mico Collette A015 is specially designed for rapid accurate and automatic sharpening of spur and ehlical gears. It is simple and quick operation to change the machine over from spur to helical gear cutter sharpening For sharpening helical shaper cutters and spur shaper cutters-machine with fully automatic cycle and automatic wheel dressing.