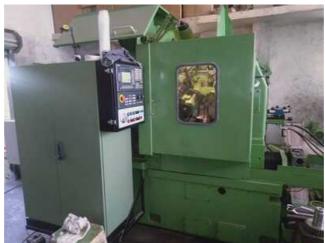

Machine Id :- 1369 Serial No Category Gear Hobbers CNC Model **ZFWZ 250/4 (CNC 3 AXIS)** Country Germany Make Type of Machine: CNC Universal Gear Hobber **REMANUFACTURED REBUILT 2023** Year Weight Dimensions Power Location Mumbai India...Under Power

## Specification:-

Type of machine :- 3 Axis Gear Hobbing Machine - Vertical

Make wmw MODUL:- Type ZFWZ 250/4

Three Axis CNC Controlled with Siemens 808 (brand new 2023)

max, wheel diameter 250 mm

gear width 275 mm