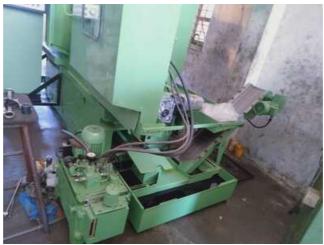

Free standing Electrical Cabinet fitted.

Suitable for Spur , Helical , Crowning &slightly tapered gears both for batch and heavy production of components

Machine Features

Hydraulic Clamping & Tailstock,

Automatic Hob shift