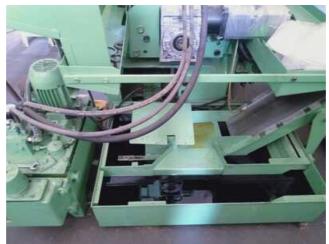

## Specification:-

Type of machine :- 3 Axis Gear Hobbing Machine - Vertical

Make wmw MODUL:- Type ZFWZ 250/4

Three Axis CNC Controlled with Siemens 808 (brand new 2023)

max, wheel diameter 250 mm

gear width 275 mm

Free standing Electrical Cabinet fitted.

Suitable for Spur , Helical , Crowning &slightly tapered gears both for batch and heavy production of components

Machine Features

Hydraulic Clamping & Tailstock,

Automatic Hob shift