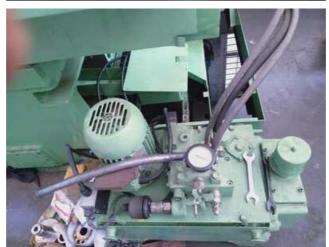

complete with change gears, etc

complete, handbooks and machine manuals etc.

fully rebuilt with BRAND NEW 2023 YOM

Siemens 808, Digital drives and AC servo motors

CNC Controlled Axis X and Z + hob shifting,

Free standing Electrical Cabinet fitted.

Suitable for Spur , Helical , Crowning &slightly tapered gears both for batch and heavy production of components

Machine Features

Hydraulic Clamping & Tailstock,

Automatic Hob shift