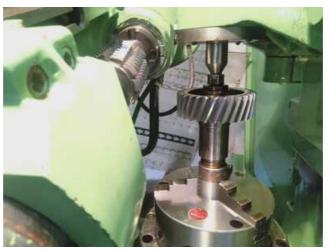

## Specification:-

Type of machine :- 3 Axis Gear Hobbing Machine - Vertical

Make wmw MODUL:- Type ZFWZ 250/4

Three Axis CNC Controlled with Siemens 808 (brand new 2023)

max, wheel diameter 250 mm

gear width 275 mm

max. module 6 to 10 (depending on hob dia)

max. angle of teeth 45 Degree

feeds axial 275 mm

shifting 100 mm

min. number of teeth 8

diameter of hob 145 x 170 mm

clamping table diameter 275 / 350 mm

Additional information

Free standing Electrical Cabinet fitted.

Suitable for Spur , Helical , Crowning &slightly tapered gears both for batch and heavy production of components

Machine Features

Hydraulic Clamping & Tailstock,

Automatic Hob shift