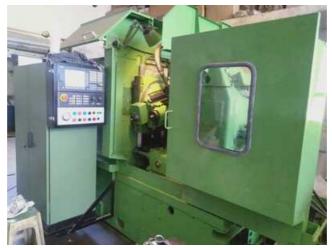

Machine Id :- 1369 Serial No Category Gear Hobbers CNC Model **ZFWZ 250/4 (CNC 3 AXIS)** Country Germany Make Type of Machine: CNC Universal Gear Hobber **REMANUFACTURED REBUILT 2023** Year Weight Dimensions Power Location Mumbai India...Under Power

## Specification:-

Type of machine :- 3 Axis Gear Hobbing Machine - Vertical

Make wmw MODUL:- Type ZFWZ 250/4

Three Axis CNC Controlled with Siemens 808 (brand new 2023)

max, wheel diameter 250 mm

gear width 275 mm