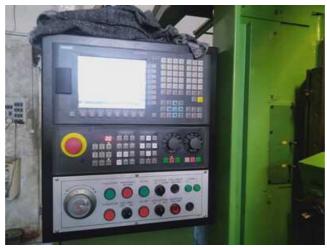

## Specification:-

Type of machine :- 3 Axis Gear Hobbing Machine - Vertical

Make wmw MODUL:- Type ZFWZ 250/4

Three Axis CNC Controlled with Siemens 808 (brand new 2023)

max, wheel diameter 250 mm

gear width 275 mm

complete with change gears, etc

complete, handbooks and machine manuals etc.

fully rebuilt with BRAND NEW 2023 YOM

Siemens 808, Digital drives and AC servo motors

CNC Controlled Axis X and Z + hob shifting,