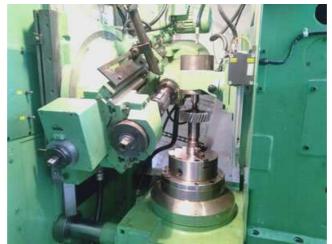

## Specification:-

Type of machine :- 3 Axis Gear Hobbing Machine - Vertical

Make wmw MODUL:- Type ZFWZ 250/4

Three Axis CNC Controlled with Siemens 808 (brand new 2023)

max, wheel diameter 250 mm

gear width 275 mm

max. module 6 to 10 (depending on hob dia)

max. angle of teeth 45 Degree

feeds axial 275 mm

shifting 100 mm

min. number of teeth 8

diameter of hob 145 x 170 mm

clamping table diameter 275 / 350 mm

Additional information

Free standing Electrical Cabinet fitted.

Suitable for Spur , Helical , Crowning &slightly tapered gears both for batch and heavy production of components

Machine Features

Hydraulic Clamping & Tailstock,

Automatic Hob shift