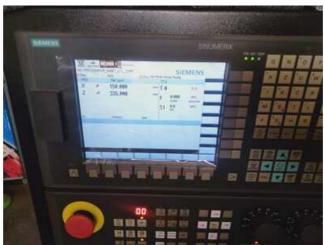

## Specification:-

Type of machine :- 3 Axis Gear Hobbing Machine - Vertical

Make wmw MODUL:- Type ZFWZ 250/4

Three Axis CNC Controlled with Siemens 808 (brand new 2023)

max, wheel diameter 250 mm

gear width 275 mm

complete with change gears, etc

complete, handbooks and machine manuals etc.

fully rebuilt with BRAND NEW 2023 YOM

Siemens 808, Digital drives and AC servo motors

CNC Controlled Axis X and Z + hob shifting,