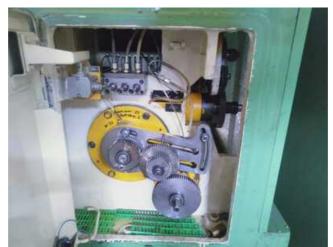

complete with change gears, etc

complete, handbooks and machine manuals etc.

fully rebuilt with BRAND NEW 2023 YOM

Siemens 808, Digital drives and AC servo motors

CNC Controlled Axis X and Z + hob shifting,

Full change gear set

One 1.25' hob arbor, outboard bearing, arbor wrench

Two copies of the machine operators manual

Two copies of all electrical and mechanical prints

Can be tooled up to customers as per customers requirement