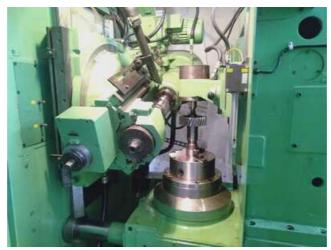

Machine Id :- 1369 Serial No Category Gear Hobbers CNC Model **ZFWZ 250/4 (CNC 3 AXIS)** Country Germany Make Type of Machine: CNC Universal Gear Hobber **REMANUFACTURED REBUILT 2023** Year Weight Dimensions Power Location Mumbai India...Under Power

## Specification:-

Type of machine :- 3 Axis Gear Hobbing Machine - Vertical

Make wmw MODUL:- Type ZFWZ 250/4

Three Axis CNC Controlled with Siemens 808 (brand new 2023)

max, wheel diameter 250 mm

gear width 275 mm

Free standing Electrical Cabinet fitted.

Suitable for Spur , Helical , Crowning &slightly tapered gears both for batch and heavy production of components

Machine Features

Hydraulic Clamping & Tailstock,

Automatic Hob shift