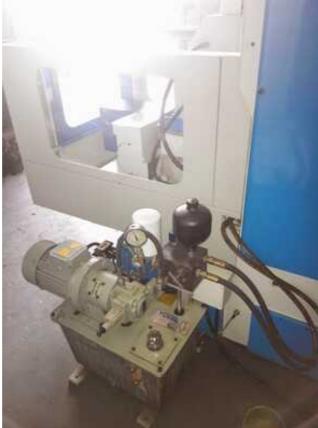

## Specification :-SPECIFICATION :

Spindle Motor:1PH8101-1DF00-1CA1, 415 V, 3.7kw, 1500RPM, Foot Mounted X-axis (Radial Feed) Servo Motor:1FK7063-2AF71-1RA1,11Nm,3000rpm C1-axis (Circular Feed) Servo Motor:1FK7063-2AF71-1RA1,11Nm,3000rpm C2-axis (Circular Feed) Servo Motor:1FK7063-2AF71-1RA1,11Nm,3000rpm Coolant pump: 3-phase, 380/440v, 0.5Hp, 0.9Amp., 1425rpm General Lubrication Motor: 3-phase, 380v, 0.25Hp, 0.55Amp., 1380rpm Cyclic Lubrication Unit Motor: 220v, 40kw, 0.6Amp., 1500rpm **Capacity:** Pitch (Minimum - Maximum) 0.5mm to 6.3 Module Speeds Maximum 700 S.P.M Stroke length 100 mm Maximum diameter with tailstock 270mm **Cutting speed Infinitely variable** Maximum Helix angle +/- 45 degree **Cutter Spindle diameter 68.23mm** Work table dimension