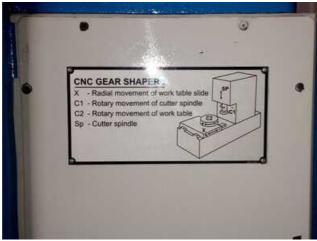

## Specification :-SPECIFICATION :

Spindle Motor:1PH8101-1DF00-1CA1, 415 V, 3.7kw, 1500RPM, Foot Mounted X-axis (Radial Feed) Servo Motor:1FK7063-2AF71-1RA1,11Nm,3000rpm C1-axis (Circular Feed) Servo Motor:1FK7063-2AF71-1RA1,11Nm,3000rpm C2-axis (Circular Feed) Servo Motor:1FK7063-2AF71-1RA1,11Nm,3000rpm Coolant pump: 3-phase, 380/440v, 0.5Hp, 0.9Amp., 1425rpm General Lubrication Motor: 3-phase, 380v, 0.25Hp, 0.55Amp., 1380rpm Cyclic Lubrication Unit Motor: 220v, 40kw, 0.6Amp., 1500rpm **Capacity:** Pitch (Minimum - Maximum) 0.5mm to 6.3 Module Speeds Maximum 700 S.P.M Stroke length 100 mm Maximum diameter with tailstock 270mm **Cutting speed Infinitely variable** Maximum Helix angle +/- 45 degree **Cutter Spindle diameter 68.23mm** Work table dimension