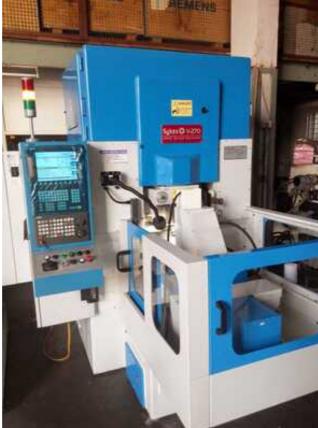

| Machine Id             | :- | 1357                   | Serial No  | :- |       |
|------------------------|----|------------------------|------------|----|-------|
| Category               | :- | Gear Related Machines  | Model      | :- | V-270 |
| Country                | :- | United Kingdom         | Make       | :- | Sykes |
| <b>Type of Machine</b> | :- | 4 Axis CNC GEAR SHAPER | Year       | :- |       |
| Weight                 | :- | 0.0                    | Dimensions | :- |       |
| Power                  | :- |                        | Location   | :- |       |

## Specification :-SPECIFICATION :

Spindle Motor:1PH8101-1DF00-1CA1, 415 V, 3.7kw, 1500RPM, Foot Mounted X-axis (Radial Feed) Servo Motor:1FK7063-2AF71-1RA1,11Nm,3000rpm C1-axis (Circular Feed) Servo Motor:1FK7063-2AF71-1RA1,11Nm,3000rpm C2-axis (Circular Feed) Servo Motor:1FK7063-2AF71-1RA1,11Nm,3000rpm Coolant pump: 3-phase, 380/440v, 0.5Hp, 0.9Amp., 1425rpm General Lubrication Motor: 3-phase, 380v, 0.25Hp, 0.55Amp., 1380rpm Cyclic Lubrication Unit Motor: 220v, 40kw, 0.6Amp., 1500rpm **Capacity:** Pitch (Minimum - Maximum) 0.5mm to 6.3 Module Speeds Maximum 700 S.P.M Stroke length 100 mm Maximum diameter with tailstock 270mm **Cutting speed Infinitely variable** Maximum Helix angle +/- 45 degree **Cutter Spindle diameter 68.23mm** Work table dimension