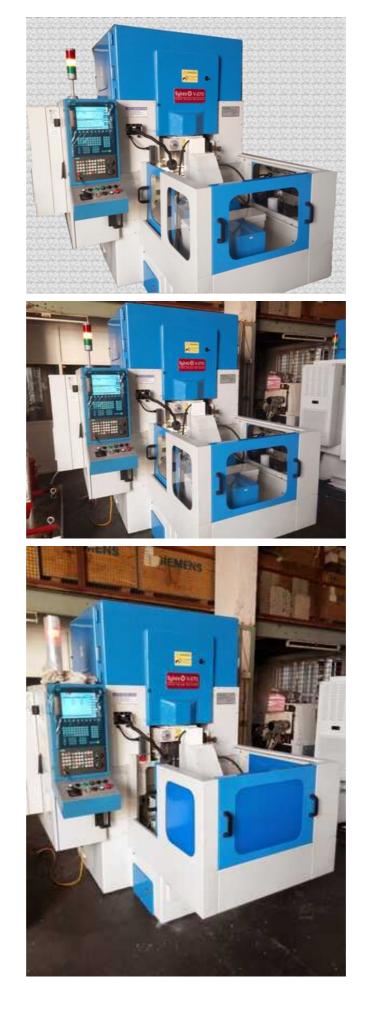

| Machine Id             | :- | 1357                   | Serial No  | :- |       |
|------------------------|----|------------------------|------------|----|-------|
| Category               | :- | Gear Related Machines  | Model      | :- | V-270 |
| Country                | :- | United Kingdom         | Make       | :- | Sykes |
| <b>Type of Machine</b> | :- | 4 Axis CNC GEAR SHAPER | Year       | :- |       |
| Weight                 | :- | 0.0                    | Dimensions | :- |       |
| Power                  | :- |                        | Location   | :- |       |

## Specification :-SPECIFICATION :

Spindle Motor:1PH8101-1DF00-1CA1, 415 V, 3.7kw, 1500RPM, Foot Mounted X-axis (Radial Feed) Servo Motor:1FK7063-2AF71-1RA1,11Nm,3000rpm C1-axis (Circular Feed) Servo Motor:1FK7063-2AF71-1RA1,11Nm,3000rpm C2-axis (Circular Feed) Servo Motor:1FK7063-2AF71-1RA1,11Nm,3000rpm Coolant pump: 3-phase, 380/440v, 0.5Hp, 0.9Amp., 1425rpm General Lubrication Motor: 3-phase, 380v, 0.25Hp, 0.55Amp., 1380rpm Cyclic Lubrication Unit Motor: 220v, 40kw, 0.6Amp., 1500rpm **Capacity:** Pitch (Minimum - Maximum) 0.5mm to 6.3 Module Speeds Maximum 700 S.P.M Stroke length 100 mm Maximum diameter with tailstock 270mm **Cutting speed Infinitely variable** Maximum Helix angle +/- 45 degree **Cutter Spindle diameter 68.23mm** Work table dimension