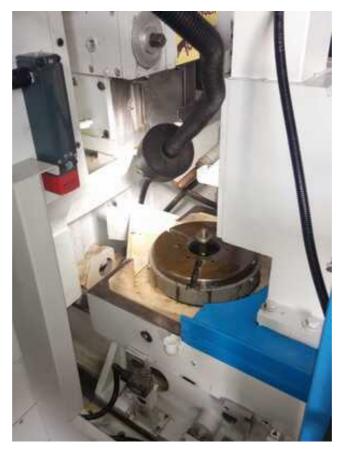

## Specification :-SPECIFICATION :

Spindle Motor:1PH8101-1DF00-1CA1, 415 V, 3.7kw, 1500RPM, Foot Mounted X-axis (Radial Feed) Servo Motor:1FK7063-2AF71-1RA1,11Nm,3000rpm C1-axis (Circular Feed) Servo Motor:1FK7063-2AF71-1RA1,11Nm,3000rpm C2-axis (Circular Feed) Servo Motor:1FK7063-2AF71-1RA1,11Nm,3000rpm Coolant pump: 3-phase, 380/440v, 0.5Hp, 0.9Amp., 1425rpm General Lubrication Motor: 3-phase, 380v, 0.25Hp, 0.55Amp., 1380rpm Cyclic Lubrication Unit Motor: 220v, 40kw, 0.6Amp., 1500rpm **Capacity:** Pitch (Minimum - Maximum) 0.5mm to 6.3 Module Speeds Maximum 700 S.P.M Stroke length 100 mm Maximum diameter with tailstock 270mm **Cutting speed Infinitely variable** Maximum Helix angle +/- 45 degree **Cutter Spindle diameter 68.23mm** Work table dimension