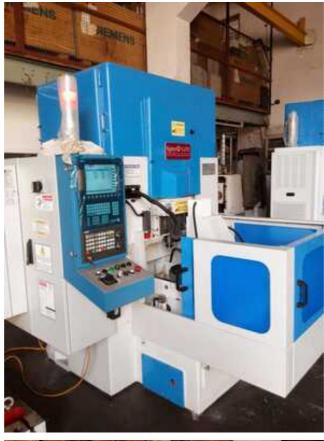

| Machine Id             | :- | 1357                   | Serial No  | :- |       |
|------------------------|----|------------------------|------------|----|-------|
| Category               | :- | Gear Related Machines  | Model      | :- | V-270 |
| Country                | :- | United Kingdom         | Make       | :- | Sykes |
| <b>Type of Machine</b> | :- | 4 Axis CNC GEAR SHAPER | Year       | :- |       |
| Weight                 | :- | 0.0                    | Dimensions | :- |       |
| Power                  | :- |                        | Location   | :- |       |

## Specification :-SPECIFICATION :

Spindle Motor:1PH8101-1DF00-1CA1, 415 V, 3.7kw, 1500RPM, Foot Mounted X-axis (Radial Feed) Servo Motor:1FK7063-2AF71-1RA1,11Nm,3000rpm C1-axis (Circular Feed) Servo Motor:1FK7063-2AF71-1RA1,11Nm,3000rpm C2-axis (Circular Feed) Servo Motor:1FK7063-2AF71-1RA1,11Nm,3000rpm Coolant pump: 3-phase, 380/440v, 0.5Hp, 0.9Amp., 1425rpm General Lubrication Motor: 3-phase, 380v, 0.25Hp, 0.55Amp., 1380rpm Cyclic Lubrication Unit Motor: 220v, 40kw, 0.6Amp., 1500rpm **Capacity:** Pitch (Minimum - Maximum) 0.5mm to 6.3 Module Speeds Maximum 700 S.P.M Stroke length 100 mm Maximum diameter with tailstock 270mm **Cutting speed Infinitely variable** Maximum Helix angle +/- 45 degree **Cutter Spindle diameter 68.23mm** Work table dimension