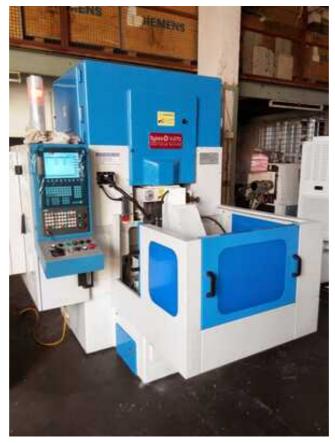

Goggle Map:- https://maps.google.com/maps?q=19.372000+72.902095

Email: info@jkgears.com, dalbirbright@gmail.com website: www.jkgears.com

| Machine Id             | :- | 1357                   | Serial No  | :- |       |
|------------------------|----|------------------------|------------|----|-------|
| Category               | :- | Gear Related Machines  | Model      | :- | V-270 |
| Country                | :- | United Kingdom         | Make       | :- | Sykes |
| <b>Type of Machine</b> | :- | 4 Axis CNC GEAR SHAPER | Year       | :- |       |
| Weight                 | :- | 0.0                    | Dimensions | :- |       |
| Power                  | :- |                        | Location   | :- |       |

## Specification :-

## **SPECIFICATION:**

Spindle Motor:1PH8101-1DF00-1CA1, 415 V, 3.7kw, 1500RPM, Foot Mounted X-axis (Radial Feed) Servo Motor:1FK7063-2AF71-1RA1,11Nm,3000rpm C1-axis (Circular Feed) Servo Motor:1FK7063-2AF71-1RA1,11Nm,3000rpm C2-axis (Circular Feed) Servo Motor:1FK7063-2AF71-1RA1,11Nm,3000rpm Coolant pump: 3-phase, 380/440v, 0.5Hp, 0.9Amp., 1425rpm