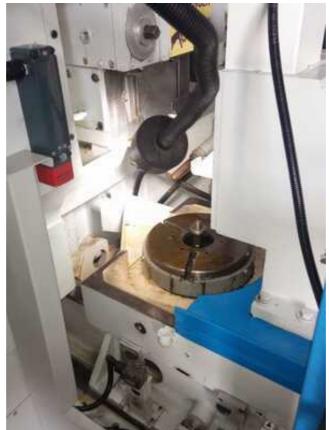

Stroke length 100 mm

Maximum diameter with tailstock 270mm

**Cutting speed Infinitely variable** 

Maximum Helix angle +/- 45 degree

**Cutter Spindle diameter 68.23mm** 

Work table dimension

Height of worktable above floor 930mm