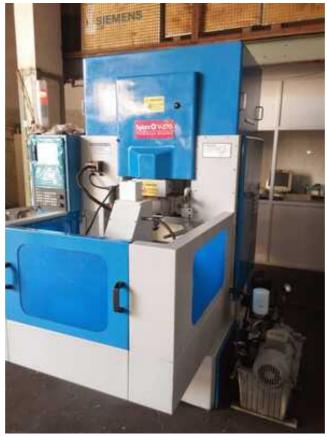

Goggle Map:- https://maps.google.com/maps?q=19.372000+72.902095

Email: info@jkgears.com, dalbirbright@gmail.com website: www.jkgears.com

| Machine Id             | :- | 1357                   | Serial No  | :- |       |
|------------------------|----|------------------------|------------|----|-------|
| Category               | :- | Gear Related Machines  | Model      | :- | V-270 |
| Country                | :- | United Kingdom         | Make       | :- | Sykes |
| <b>Type of Machine</b> | :- | 4 Axis CNC GEAR SHAPER | Year       | :- |       |
| Weight                 | :- | 0.0                    | Dimensions | :- |       |
| Power                  | :- |                        | Location   | :- |       |