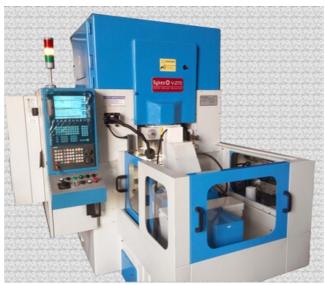

Goggle Map:- https://maps.google.com/maps?q=19.372000+72.902095

Email: info@jkgears.com, dalbirbright@gmail.com website: www.jkgears.com

| Machine Id             | :- | 1357                   | Serial No  | :- |       |
|------------------------|----|------------------------|------------|----|-------|
| Category               | :- | Gear Related Machines  | Model      | :- | V-270 |
| Country                | :- | United Kingdom         | Make       | :- | Sykes |
| <b>Type of Machine</b> | :- | 4 Axis CNC GEAR SHAPER | Year       | :- |       |
| Weight                 | :- | 0.0                    | Dimensions | :- |       |
| Power                  | :- |                        | Location   | :- |       |

## Specification :-

## **SPECIFICATION:**

Spindle Motor:1PH8101-1DF00-1CA1, 415 V, 3.7kw, 1500RPM, Foot Mounted X-axis (Radial Feed) Servo Motor:1FK7063-2AF71-1RA1,11Nm,3000rpm C1-axis (Circular Feed) Servo Motor:1FK7063-2AF71-1RA1,11Nm,3000rpm C2-axis (Circular Feed) Servo Motor:1FK7063-2AF71-1RA1,11Nm,3000rpm Coolant pump: 3-phase, 380/440v, 0.5Hp, 0.9Amp., 1425rpm