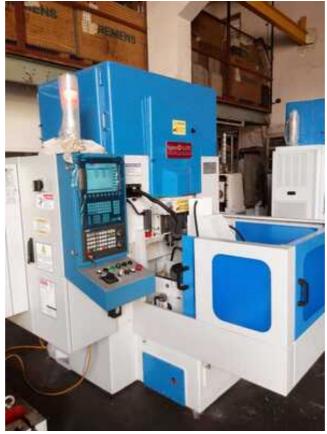

Goggle Map:- https://maps.google.com/maps?q=19.372000+72.902095

Email: info@jkgears.com, dalbirbright@gmail.com website: www.jkgears.com

| Machine Id             | :- | 1357                   | Serial No  | :- |       |
|------------------------|----|------------------------|------------|----|-------|
| Category               | :- | Gear Related Machines  | Model      | :- | V-270 |
| Country                | :- | United Kingdom         | Make       | :- | Sykes |
| <b>Type of Machine</b> | :- | 4 Axis CNC GEAR SHAPER | Year       | :- |       |
| Weight                 | :- | 0.0                    | Dimensions | :- |       |
| Power                  | :- |                        | Location   | :- |       |

## Specification :-

## **SPECIFICATION:**

Spindle Motor:1PH8101-1DF00-1CA1, 415 V, 3.7kw, 1500RPM, Foot Mounted X-axis (Radial Feed) Servo Motor:1FK7063-2AF71-1RA1,11Nm,3000rpm C1-axis (Circular Feed) Servo Motor:1FK7063-2AF71-1RA1,11Nm,3000rpm C2-axis (Circular Feed) Servo Motor:1FK7063-2AF71-1RA1,11Nm,3000rpm Coolant pump: 3-phase, 380/440v, 0.5Hp, 0.9Amp., 1425rpm