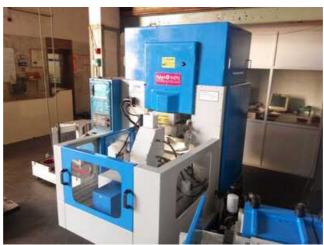

Goggle Map:- https://maps.google.com/maps?q=19.372000+72.902095

Email: info@jkgears.com, dalbirbright@gmail.com website: www.jkgears.com

| Machine Id             | :- | 1357                   | Serial No  | :- |       |
|------------------------|----|------------------------|------------|----|-------|
| Category               | :- | Gear Related Machines  | Model      | :- | V-270 |
| Country                | :- | United Kingdom         | Make       | :- | Sykes |
| <b>Type of Machine</b> | :- | 4 Axis CNC GEAR SHAPER | Year       | :- |       |
| Weight                 | :- | 0.0                    | Dimensions | :- |       |
| Power                  | :- |                        | Location   | :- |       |