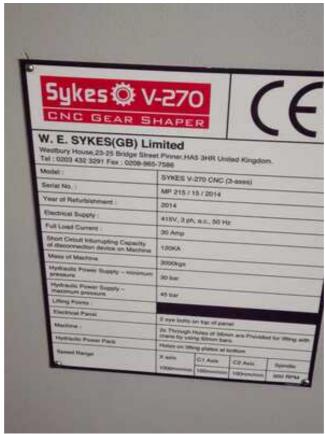

## Specification :-

## **SPECIFICATION:**

Spindle Motor:1PH8101-1DF00-1CA1, 415 V, 3.7kw, 1500RPM, Foot Mounted X-axis (Radial Feed) Servo Motor:1FK7063-2AF71-1RA1,11Nm,3000rpm C1-axis (Circular Feed) Servo Motor:1FK7063-2AF71-1RA1,11Nm,3000rpm C2-axis (Circular Feed) Servo Motor:1FK7063-2AF71-1RA1,11Nm,3000rpm Coolant pump: 3-phase, 380/440v, 0.5Hp, 0.9Amp., 1425rpm

General Lubrication Motor: 3-phase, 380v, 0.25Hp, 0.55Amp., 1380rpm

Cyclic Lubrication Unit Motor: 220v, 40kw, 0.6Amp., 1500rpm

**Capacity:** 

Pitch ( Minimum - Maximum ) 0.5mm to 6.3 Module

**Speeds Maximum 700 S.P.M** 

Stroke length 100 mm

Maximum diameter with tailstock 270mm

**Cutting speed Infinitely variable** 

Maximum Helix angle +/- 45 degree

**Cutter Spindle diameter 68.23mm** 

Work table dimension

Height of worktable above floor 930mm

Overall height of the machine 2200mm

Overall width 1350 mm

Overall depth (front to back) 1750 mm

**Motors: Continued**