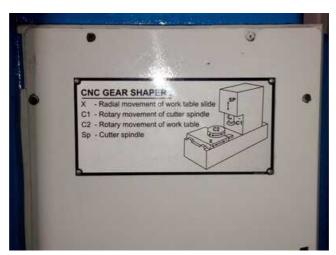

## Specification :-

## **SPECIFICATION:**

Spindle Motor:1PH8101-1DF00-1CA1, 415 V, 3.7kw, 1500RPM, Foot Mounted X-axis (Radial Feed) Servo Motor:1FK7063-2AF71-1RA1,11Nm,3000rpm C1-axis (Circular Feed) Servo Motor:1FK7063-2AF71-1RA1,11Nm,3000rpm C2-axis (Circular Feed) Servo Motor:1FK7063-2AF71-1RA1,11Nm,3000rpm Coolant pump: 3-phase, 380/440v, 0.5Hp, 0.9Amp., 1425rpm