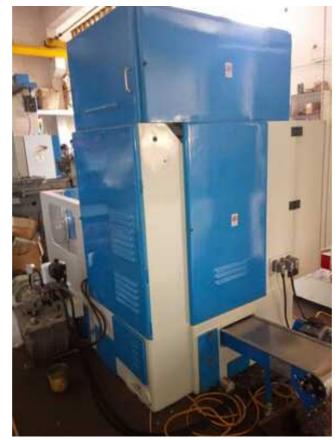

Goggle Map:- https://maps.google.com/maps?q=19.372000+72.902095

Email: info@jkgears.com, dalbirbright@gmail.com website: www.jkgears.com

| Machine Id             | :- | 1357                   | Serial No  | :- |       |
|------------------------|----|------------------------|------------|----|-------|
| Category               | :- | Gear Related Machines  | Model      | :- | V-270 |
| Country                | :- | United Kingdom         | Make       | :- | Sykes |
| <b>Type of Machine</b> | :- | 4 Axis CNC GEAR SHAPER | Year       | :- |       |
| Weight                 | :- | 0.0                    | Dimensions | :- |       |
| Power                  | :- |                        | Location   | :- |       |

Overall height of the machine 2200mm

Overall width 1350 mm

Overall depth (front to back) 1750 mm

**Motors: Continued**