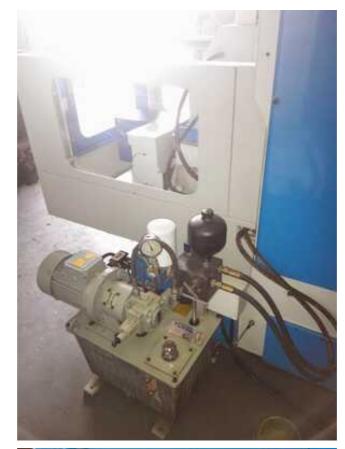

General Lubrication Motor: 3-phase, 380v, 0.25Hp, 0.55Amp., 1380rpm

Cyclic Lubrication Unit Motor: 220v, 40kw, 0.6Amp., 1500rpm

**Capacity:** 

Pitch ( Minimum - Maximum ) 0.5mm to 6.3 Module

**Speeds Maximum 700 S.P.M** 