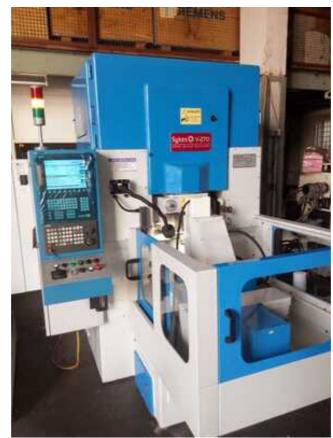

Goggle Map:- https://maps.google.com/maps?q=19.372000+72.902095

Email: info@jkgears.com, dalbirbright@gmail.com website: www.jkgears.com

| Machine Id             | :- | 1357                   | Serial No  | :- |       |
|------------------------|----|------------------------|------------|----|-------|
| Category               | :- | Gear Related Machines  | Model      | :- | V-270 |
| Country                | :- | United Kingdom         | Make       | :- | Sykes |
| <b>Type of Machine</b> | :- | 4 Axis CNC GEAR SHAPER | Year       | :- |       |
| Weight                 | :- | 0.0                    | Dimensions | :- |       |
| Power                  | :- |                        | Location   | :- |       |