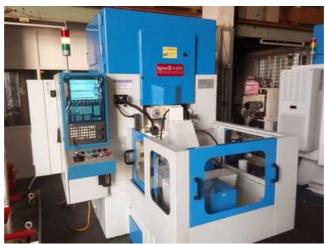

Goggle Map:- https://maps.google.com/maps?q=19.372000+72.902095

Email: info@jkgears.com, dalbirbright@gmail.com website: www.jkgears.com

| Machine Id             | :- | 1357                   | Serial No  | :- |       |
|------------------------|----|------------------------|------------|----|-------|
| Category               | :- | Gear Related Machines  | Model      | :- | V-270 |
| Country                | :- | United Kingdom         | Make       | :- | Sykes |
| <b>Type of Machine</b> | :- | 4 Axis CNC GEAR SHAPER | Year       | :- |       |
| Weight                 | :- | 0.0                    | Dimensions | :- |       |
| Power                  | :- |                        | Location   | :- |       |

## Specification :-

## **SPECIFICATION:**

Spindle Motor:1PH8101-1DF00-1CA1, 415 V, 3.7kw, 1500RPM, Foot Mounted X-axis (Radial Feed) Servo Motor:1FK7063-2AF71-1RA1,11Nm,3000rpm C1-axis (Circular Feed) Servo Motor:1FK7063-2AF71-1RA1,11Nm,3000rpm C2-axis (Circular Feed) Servo Motor:1FK7063-2AF71-1RA1,11Nm,3000rpm Coolant pump: 3-phase, 380/440v, 0.5Hp, 0.9Amp., 1425rpm