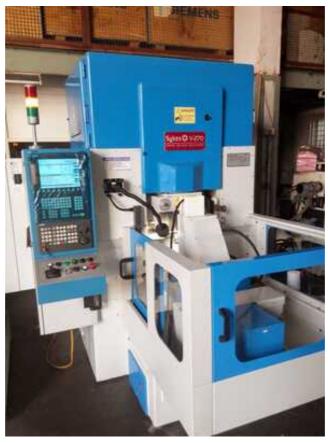

| Machine Id             | :- | 1356                   | Serial No  | :- |       |
|------------------------|----|------------------------|------------|----|-------|
| Category               | :- | Gear Shapers CNC       | Model      | :- | V-270 |
| Country                | :- | United Kingdom         | Make       | :- | Sykes |
| <b>Type of Machine</b> | :- | 4 Axis CNC GEAR SHAPER | Year       | :- |       |
| Weight                 | :- | 0.0                    | Dimensions | :- |       |
| Power                  | :- |                        | Location   | :- |       |

## Specification :-SPECIFICATION :

Spindle Motor:1PH8101-1DF00-1CA1, 415 V, 3.7kw, 1500RPM, Foot Mounted X-axis (Radial Feed) Servo Motor:1FK7063-2AF71-1RA1,11Nm,3000rpm C1-axis (Circular Feed) Servo Motor:1FK7063-2AF71-1RA1,11Nm,3000rpm C2-axis (Circular Feed) Servo Motor:1FK7063-2AF71-1RA1,11Nm,3000rpm Coolant pump: 3-phase, 380/440v, 0.5Hp, 0.9Amp., 1425rpm

General Lubrication Motor: 3-phase, 380v, 0.25Hp, 0.55Amp., 1380rpm Cyclic Lubrication Unit Motor: 220v, 40kw, 0.6Amp., 1500rpm **Capacity:** Pitch (Minimum - Maximum) 0.5mm to 6.3 Module Speeds Maximum 700 S.P.M Stroke length 100 mm Maximum diameter with tailstock 270mm **Cutting speed Infinitely variable** Maximum Helix angle +/- 45 degree **Cutter Spindle diameter 68.23mm** Work table dimension Height of worktable above floor 930mm **Overall height of the machine 2200mm Overall width 1350 mm** Overall depth (front to back) 1750 mm **Motors: Continued**