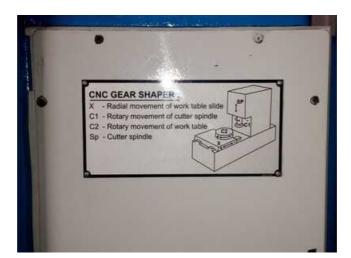

| Machine Id             | :- | 1356                   | Serial No  | :- |       |
|------------------------|----|------------------------|------------|----|-------|
| Category               | :- | Gear Shapers CNC       | Model      | :- | V-270 |
| Country                | :- | United Kingdom         | Make       | :- | Sykes |
| <b>Type of Machine</b> | :- | 4 Axis CNC GEAR SHAPER | Year       | :- |       |
| Weight                 | :- | 0.0                    | Dimensions | :- |       |
| Power                  | :- |                        | Location   | :- |       |