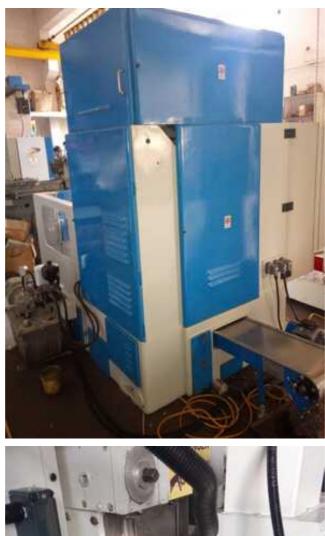

| Machine Id             | :- | 1356                   | Serial No  | :- |       |
|------------------------|----|------------------------|------------|----|-------|
| Category               | :- | Gear Shapers CNC       | Model      | :- | V-270 |
| Country                | :- | United Kingdom         | Make       | :- | Sykes |
| <b>Type of Machine</b> | :- | 4 Axis CNC GEAR SHAPER | Year       | :- |       |
| Weight                 | :- | 0.0                    | Dimensions | :- |       |
| Power                  | :- |                        | Location   | :- |       |

## Specification :-SPECIFICATION :

Spindle Motor:1PH8101-1DF00-1CA1, 415 V, 3.7kw, 1500RPM, Foot Mounted X-axis (Radial Feed) Servo Motor:1FK7063-2AF71-1RA1,11Nm,3000rpm C1-axis (Circular Feed) Servo Motor:1FK7063-2AF71-1RA1,11Nm,3000rpm C2-axis (Circular Feed) Servo Motor:1FK7063-2AF71-1RA1,11Nm,3000rpm Coolant pump: 3-phase, 380/440v, 0.5Hp, 0.9Amp., 1425rpm

General Lubrication Motor: 3-phase, 380v, 0.25Hp, 0.55Amp., 1380rpm Cyclic Lubrication Unit Motor: 220v, 40kw, 0.6Amp., 1500rpm **Capacity:** Pitch (Minimum - Maximum) 0.5mm to 6.3 Module Speeds Maximum 700 S.P.M Stroke length 100 mm Maximum diameter with tailstock 270mm **Cutting speed Infinitely variable** Maximum Helix angle +/- 45 degree **Cutter Spindle diameter 68.23mm** Work table dimension Height of worktable above floor 930mm **Overall height of the machine 2200mm Overall width 1350 mm** Overall depth (front to back) 1750 mm **Motors: Continued**