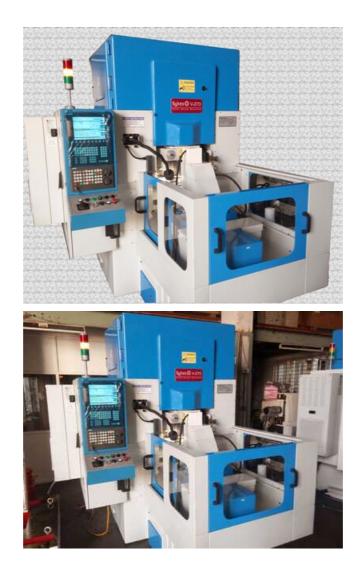

| Machine Id             | :- | 1356                   | Serial No  | :- |       |
|------------------------|----|------------------------|------------|----|-------|
| Category               | :- | Gear Shapers CNC       | Model      | :- | V-270 |
| Country                | :- | United Kingdom         | Make       | :- | Sykes |
| <b>Type of Machine</b> | :- | 4 Axis CNC GEAR SHAPER | Year       | :- |       |
| Weight                 | :- | 0.0                    | Dimensions | :- |       |
| Power                  | :- |                        | Location   | :- |       |

## Specification :-SPECIFICATION :

Spindle Motor:1PH8101-1DF00-1CA1, 415 V, 3.7kw, 1500RPM, Foot Mounted X-axis (Radial Feed) Servo Motor:1FK7063-2AF71-1RA1,11Nm,3000rpm C1-axis (Circular Feed) Servo Motor:1FK7063-2AF71-1RA1,11Nm,3000rpm C2-axis (Circular Feed) Servo Motor:1FK7063-2AF71-1RA1,11Nm,3000rpm Coolant pump: 3-phase, 380/440v, 0.5Hp, 0.9Amp., 1425rpm

General Lubrication Motor: 3-phase, 380v, 0.25Hp, 0.55Amp., 1380rpm Cyclic Lubrication Unit Motor: 220v, 40kw, 0.6Amp., 1500rpm **Capacity:** Pitch (Minimum - Maximum) 0.5mm to 6.3 Module Speeds Maximum 700 S.P.M Stroke length 100 mm Maximum diameter with tailstock 270mm **Cutting speed Infinitely variable** Maximum Helix angle +/- 45 degree **Cutter Spindle diameter 68.23mm** Work table dimension Height of worktable above floor 930mm **Overall height of the machine 2200mm Overall width 1350 mm** Overall depth (front to back) 1750 mm **Motors: Continued**