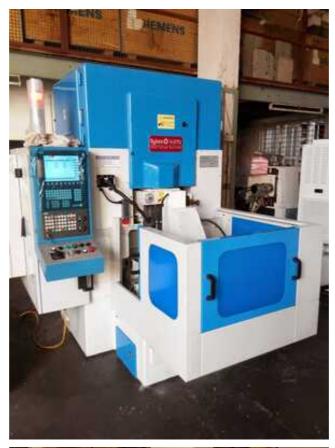

| Machine Id             | :- | 1356                   | Serial No  | :- |       |
|------------------------|----|------------------------|------------|----|-------|
| Category               | :- | Gear Shapers CNC       | Model      | :- | V-270 |
| Country                | :- | United Kingdom         | Make       | :- | Sykes |
| <b>Type of Machine</b> | :- | 4 Axis CNC GEAR SHAPER | Year       | :- |       |
| Weight                 | :- | 0.0                    | Dimensions | :- |       |
| Power                  | :- |                        | Location   | :- |       |

## Specification :-SPECIFICATION :

Spindle Motor:1PH8101-1DF00-1CA1, 415 V, 3.7kw, 1500RPM, Foot Mounted X-axis (Radial Feed) Servo Motor:1FK7063-2AF71-1RA1,11Nm,3000rpm C1-axis (Circular Feed) Servo Motor:1FK7063-2AF71-1RA1,11Nm,3000rpm C2-axis (Circular Feed) Servo Motor:1FK7063-2AF71-1RA1,11Nm,3000rpm Coolant pump: 3-phase, 380/440v, 0.5Hp, 0.9Amp., 1425rpm

General Lubrication Motor: 3-phase, 380v, 0.25Hp, 0.55Amp., 1380rpm Cyclic Lubrication Unit Motor: 220v, 40kw, 0.6Amp., 1500rpm **Capacity:** Pitch (Minimum - Maximum) 0.5mm to 6.3 Module Speeds Maximum 700 S.P.M Stroke length 100 mm Maximum diameter with tailstock 270mm **Cutting speed Infinitely variable** Maximum Helix angle +/- 45 degree **Cutter Spindle diameter 68.23mm** Work table dimension Height of worktable above floor 930mm **Overall height of the machine 2200mm Overall width 1350 mm** Overall depth (front to back) 1750 mm **Motors: Continued**