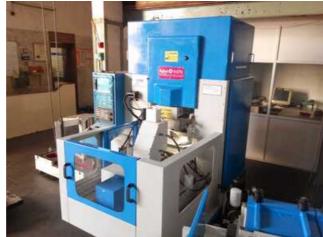

| Machine Id             | :- | 1356                   | Serial No  | :- |       |
|------------------------|----|------------------------|------------|----|-------|
| Category               | :- | Gear Shapers CNC       | Model      | :- | V-270 |
| Country                | :- | United Kingdom         | Make       | :- | Sykes |
| <b>Type of Machine</b> | :- | 4 Axis CNC GEAR SHAPER | Year       | :- |       |
| Weight                 | :- | 0.0                    | Dimensions | :- |       |
| Power                  | :- |                        | Location   | :- |       |

## Specification :-SPECIFICATION :

Spindle Motor:1PH8101-1DF00-1CA1, 415 V, 3.7kw, 1500RPM, Foot Mounted X-axis (Radial Feed) Servo Motor:1FK7063-2AF71-1RA1,11Nm,3000rpm C1-axis (Circular Feed) Servo Motor:1FK7063-2AF71-1RA1,11Nm,3000rpm C2-axis (Circular Feed) Servo Motor:1FK7063-2AF71-1RA1,11Nm,3000rpm Coolant pump: 3-phase, 380/440v, 0.5Hp, 0.9Amp., 1425rpm

General Lubrication Motor: 3-phase, 380v, 0.25Hp, 0.55Amp., 1380rpm Cyclic Lubrication Unit Motor: 220v, 40kw, 0.6Amp., 1500rpm **Capacity:** Pitch (Minimum - Maximum) 0.5mm to 6.3 Module Speeds Maximum 700 S.P.M Stroke length 100 mm Maximum diameter with tailstock 270mm **Cutting speed Infinitely variable** Maximum Helix angle +/- 45 degree **Cutter Spindle diameter 68.23mm** Work table dimension Height of worktable above floor 930mm **Overall height of the machine 2200mm Overall width 1350 mm** Overall depth (front to back) 1750 mm **Motors: Continued**