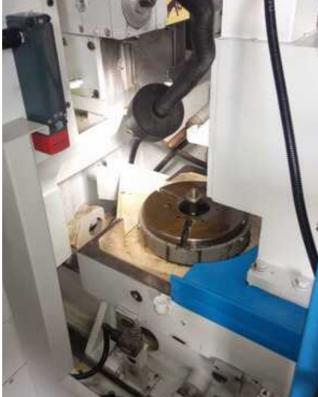

| Machine Id             | :- | 1356                   | Serial No  | :- |       |
|------------------------|----|------------------------|------------|----|-------|
| Category               | :- | Gear Shapers CNC       | Model      | :- | V-270 |
| Country                | :- | United Kingdom         | Make       | :- | Sykes |
| <b>Type of Machine</b> | :- | 4 Axis CNC GEAR SHAPER | Year       | :- |       |
| Weight                 | :- | 0.0                    | Dimensions | :- |       |
| Power                  | :- |                        | Location   | :- |       |

General Lubrication Motor: 3-phase, 380v, 0.25Hp, 0.55Amp., 1380rpm Cyclic Lubrication Unit Motor: 220v, 40kw, 0.6Amp., 1500rpm **Capacity:** Pitch (Minimum - Maximum) 0.5mm to 6.3 Module Speeds Maximum 700 S.P.M Stroke length 100 mm Maximum diameter with tailstock 270mm **Cutting speed Infinitely variable** Maximum Helix angle +/- 45 degree **Cutter Spindle diameter 68.23mm** Work table dimension Height of worktable above floor 930mm **Overall height of the machine 2200mm Overall width 1350 mm** Overall depth (front to back) 1750 mm **Motors: Continued**