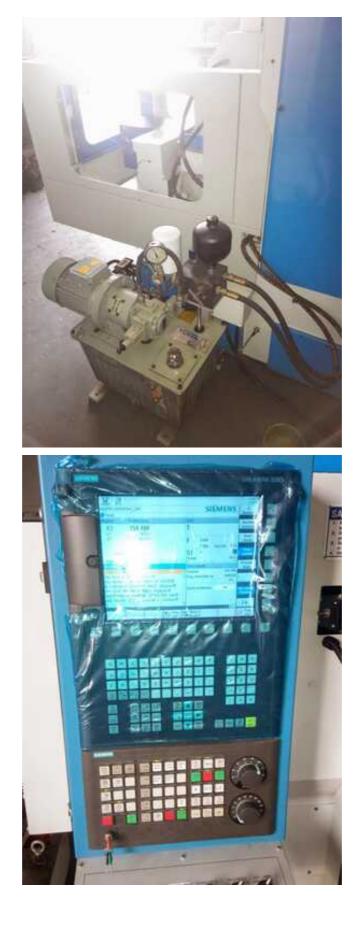

## Specification :-SPECIFICATION :

Spindle Motor:1PH8101-1DF00-1CA1, 415 V, 3.7kw, 1500RPM, Foot Mounted X-axis (Radial Feed) Servo Motor:1FK7063-2AF71-1RA1,11Nm,3000rpm C1-axis (Circular Feed) Servo Motor:1FK7063-2AF71-1RA1,11Nm,3000rpm C2-axis (Circular Feed) Servo Motor:1FK7063-2AF71-1RA1,11Nm,3000rpm Coolant pump: 3-phase, 380/440v, 0.5Hp, 0.9Amp., 1425rpm