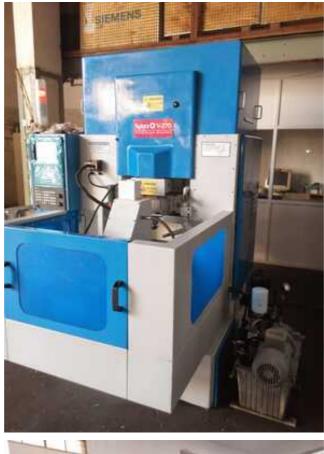

| Machine Id             | :- | 1356                   | Serial No  | :- |       |
|------------------------|----|------------------------|------------|----|-------|
| Category               | :- | Gear Shapers CNC       | Model      | :- | V-270 |
| Country                | :- | United Kingdom         | Make       | :- | Sykes |
| <b>Type of Machine</b> | :- | 4 Axis CNC GEAR SHAPER | Year       | :- |       |
| Weight                 | :- | 0.0                    | Dimensions | :- |       |
| Power                  | :- |                        | Location   | :- |       |

## Specification :-SPECIFICATION :

Spindle Motor:1PH8101-1DF00-1CA1, 415 V, 3.7kw, 1500RPM, Foot Mounted X-axis (Radial Feed) Servo Motor:1FK7063-2AF71-1RA1,11Nm,3000rpm C1-axis (Circular Feed) Servo Motor:1FK7063-2AF71-1RA1,11Nm,3000rpm C2-axis (Circular Feed) Servo Motor:1FK7063-2AF71-1RA1,11Nm,3000rpm Coolant pump: 3-phase, 380/440v, 0.5Hp, 0.9Amp., 1425rpm

General Lubrication Motor: 3-phase, 380v, 0.25Hp, 0.55Amp., 1380rpm Cyclic Lubrication Unit Motor: 220v, 40kw, 0.6Amp., 1500rpm **Capacity:** Pitch (Minimum - Maximum) 0.5mm to 6.3 Module Speeds Maximum 700 S.P.M Stroke length 100 mm Maximum diameter with tailstock 270mm **Cutting speed Infinitely variable** Maximum Helix angle +/- 45 degree **Cutter Spindle diameter 68.23mm** Work table dimension Height of worktable above floor 930mm **Overall height of the machine 2200mm Overall width 1350 mm** Overall depth (front to back) 1750 mm **Motors: Continued**