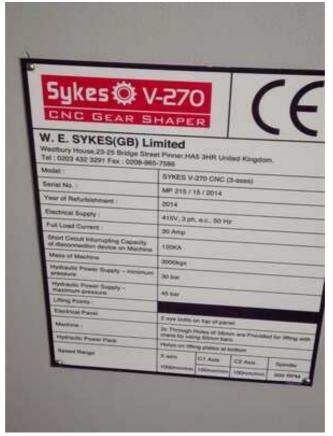

| Machine Id             | :- | 1356                   | Serial No  | :- |       |
|------------------------|----|------------------------|------------|----|-------|
| Category               | :- | Gear Shapers CNC       | Model      | :- | V-270 |
| Country                | :- | United Kingdom         | Make       | :- | Sykes |
| <b>Type of Machine</b> | :- | 4 Axis CNC GEAR SHAPER | Year       | :- |       |
| Weight                 | :- | 0.0                    | Dimensions | :- |       |
| Power                  | :- |                        | Location   | :- |       |

## Specification :-SPECIFICATION :

Spindle Motor:1PH8101-1DF00-1CA1, 415 V, 3.7kw, 1500RPM, Foot Mounted X-axis (Radial Feed) Servo Motor:1FK7063-2AF71-1RA1,11Nm,3000rpm C1-axis (Circular Feed) Servo Motor:1FK7063-2AF71-1RA1,11Nm,3000rpm C2-axis (Circular Feed) Servo Motor:1FK7063-2AF71-1RA1,11Nm,3000rpm Coolant pump: 3-phase, 380/440v, 0.5Hp, 0.9Amp., 1425rpm

General Lubrication Motor: 3-phase, 380v, 0.25Hp, 0.55Amp., 1380rpm Cyclic Lubrication Unit Motor: 220v, 40kw, 0.6Amp., 1500rpm **Capacity:** Pitch (Minimum - Maximum) 0.5mm to 6.3 Module Speeds Maximum 700 S.P.M Stroke length 100 mm Maximum diameter with tailstock 270mm **Cutting speed Infinitely variable** Maximum Helix angle +/- 45 degree **Cutter Spindle diameter 68.23mm** Work table dimension Height of worktable above floor 930mm **Overall height of the machine 2200mm Overall width 1350 mm** Overall depth (front to back) 1750 mm **Motors: Continued**