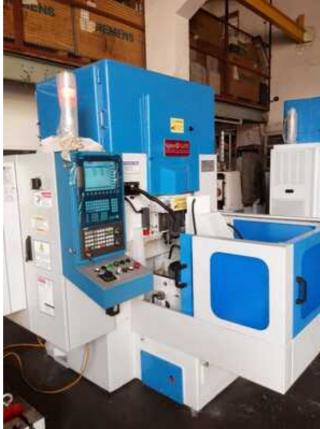

| Machine Id             | :- | 1356                   | Serial No  | :- |       |
|------------------------|----|------------------------|------------|----|-------|
| Category               | :- | Gear Shapers CNC       | Model      | :- | V-270 |
| Country                | :- | United Kingdom         | Make       | :- | Sykes |
| <b>Type of Machine</b> | :- | 4 Axis CNC GEAR SHAPER | Year       | :- |       |
| Weight                 | :- | 0.0                    | Dimensions | :- |       |
| Power                  | :- |                        | Location   | :- |       |

## Specification :-SPECIFICATION :

Spindle Motor:1PH8101-1DF00-1CA1, 415 V, 3.7kw, 1500RPM, Foot Mounted X-axis (Radial Feed) Servo Motor:1FK7063-2AF71-1RA1,11Nm,3000rpm C1-axis (Circular Feed) Servo Motor:1FK7063-2AF71-1RA1,11Nm,3000rpm C2-axis (Circular Feed) Servo Motor:1FK7063-2AF71-1RA1,11Nm,3000rpm Coolant pump: 3-phase, 380/440v, 0.5Hp, 0.9Amp., 1425rpm

General Lubrication Motor: 3-phase, 380v, 0.25Hp, 0.55Amp., 1380rpm Cyclic Lubrication Unit Motor: 220v, 40kw, 0.6Amp., 1500rpm **Capacity:** Pitch (Minimum - Maximum) 0.5mm to 6.3 Module Speeds Maximum 700 S.P.M Stroke length 100 mm Maximum diameter with tailstock 270mm **Cutting speed Infinitely variable** Maximum Helix angle +/- 45 degree **Cutter Spindle diameter 68.23mm** Work table dimension Height of worktable above floor 930mm **Overall height of the machine 2200mm Overall width 1350 mm** Overall depth (front to back) 1750 mm **Motors: Continued**