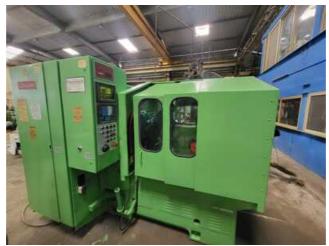

Machine Id :- 1348 Serial No Category Gleason Machines For Sale Model **104 CNC** :- United States Country Make Gleason CNC Coniflex Straight Bevel Generator With GE FANUC SERIES O-GC System Type of Machine :-Year Weight **Dimensions** Power Location Mumbai Warehouse,India

## Specification :-

**Excellent Machine Under Power.** 

**CNC Coniflex Straight Bevel Generator With GE FANUC SERIES O-GC System** 

Hydraulic Double-Acting Chucking Mechanism (Less Draw-in-Bar and Nut)

**Self-Contained Hydraulic System** 