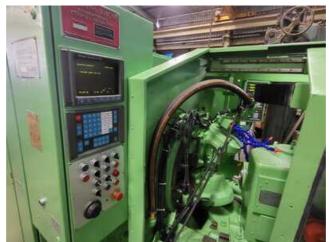

Machine Id :- 1348 Serial No Category Gleason Machines For Sale Model **104 CNC** :- United States Country Make Gleason CNC Coniflex Straight Bevel Generator With GE FANUC SERIES O-GC System Type of Machine :-Year Weight **Dimensions** Power Location Mumbai Warehouse,India

## Specification :-

**Excellent Machine Under Power.** 

**CNC Coniflex Straight Bevel Generator With GE FANUC SERIES O-GC System** 

Hydraulic Double-Acting Chucking Mechanism (Less Draw-in-Bar and Nut)

**Self-Contained Hydraulic System** 