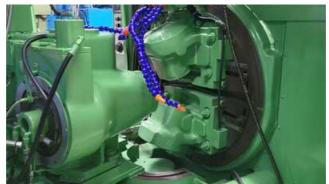

## Specification :-

**Excellent Machine Under Power.** 

**CNC Coniflex Straight Bevel Generator With GE FANUC SERIES O-GC System** 

Hydraulic Double-Acting Chucking Mechanism (Less Draw-in-Bar and Nut)

**Self-Contained Hydraulic System** 

## **SPECIFICATIONS:**

Cone Distance: 0 to 4-1/2'

Pitch Angle: 84 deg. 18 min. (max); 5 deg. 42 min. (min)

Extreme Ratio: 10-to-1

Pitch Diameter: 10-to-1 ratio; 8-1/2' (max)

Pitch Diameter: 1-to-1 ratio; 6' (max)
Diametral Pitch (coarsest): 3 DP
Diametral Pitch (finest): 20 DP