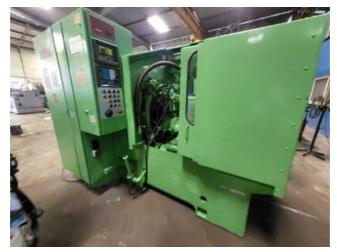

Machine Id :- 1348 Serial No Category Gleason Machines For Sale Model **104 CNC** :- United States Country Make Gleason CNC Coniflex Straight Bevel Generator With GE FANUC SERIES O-GC System Type of Machine :-Year Weight **Dimensions** Power Location Mumbai Warehouse,India

## Specification :-

**Excellent Machine Under Power.** 

**CNC Coniflex Straight Bevel Generator With GE FANUC SERIES O-GC System** 

Hydraulic Double-Acting Chucking Mechanism (Less Draw-in-Bar and Nut)

**Self-Contained Hydraulic System** 