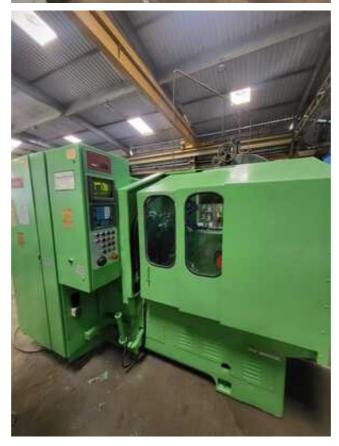

Machine Id :- 1348 Serial No Category Gleason Machines For Sale Model **104 CNC** :- United States Country Make Gleason CNC Coniflex Straight Bevel Generator With GE FANUC SERIES O-GC System Type of Machine :-Year Weight **Dimensions** Power Location Mumbai Warehouse,India

## Specification :-

**Excellent Machine Under Power.** 

**CNC Coniflex Straight Bevel Generator With GE FANUC SERIES O-GC System** 

Hydraulic Double-Acting Chucking Mechanism (Less Draw-in-Bar and Nut)

**Self-Contained Hydraulic System** 