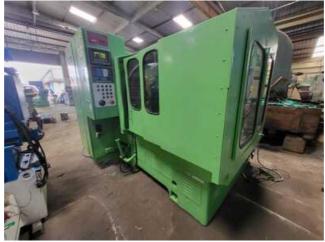

Machine Id :- 1348 Serial No Category Gleason Machines For Sale Model **104 CNC** :- United States Country Make Gleason CNC Coniflex Straight Bevel Generator With GE FANUC SERIES O-GC System Type of Machine :-Year Weight **Dimensions** Power Location Mumbai Warehouse,India

## Specification :-

**Excellent Machine Under Power.** 

**CNC Coniflex Straight Bevel Generator With GE FANUC SERIES O-GC System** 

Hydraulic Double-Acting Chucking Mechanism (Less Draw-in-Bar and Nut)

**Self-Contained Hydraulic System** 