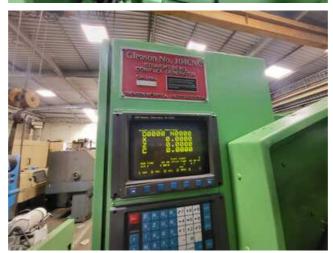

Machine Id :- 1348 Serial No Category Gleason Machines For Sale Model **104 CNC** :- United States Country Make Gleason CNC Coniflex Straight Bevel Generator With GE FANUC SERIES O-GC System Type of Machine :-Year Weight **Dimensions** Power Location Mumbai Warehouse,India

## Specification :-

**Excellent Machine Under Power.** 

**CNC Coniflex Straight Bevel Generator With GE FANUC SERIES O-GC System** 

Hydraulic Double-Acting Chucking Mechanism (Less Draw-in-Bar and Nut)

**Self-Contained Hydraulic System** 