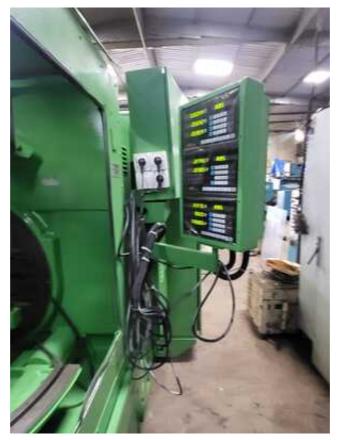

Machine Id :- 1348 Serial No Category Gleason Machines For Sale Model **104 CNC** :- United States Country Make Gleason CNC Coniflex Straight Bevel Generator With GE FANUC SERIES O-GC System Type of Machine :-Year Weight **Dimensions** Power Location Mumbai Warehouse,India

## Specification :-

**Excellent Machine Under Power.** 

**CNC Coniflex Straight Bevel Generator With GE FANUC SERIES O-GC System** 

Hydraulic Double-Acting Chucking Mechanism (Less Draw-in-Bar and Nut)

**Self-Contained Hydraulic System** 