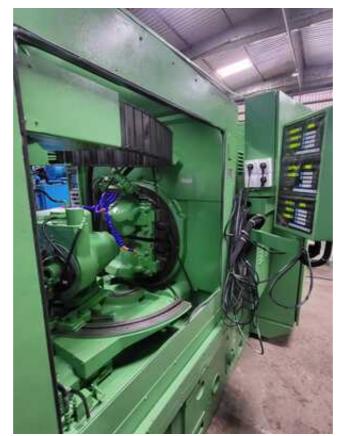

Machine Id :- 1348 Serial No Category Gleason Machines For Sale Model **104 CNC** :- United States Country Make Gleason CNC Coniflex Straight Bevel Generator With GE FANUC SERIES O-GC System Type of Machine :-Year Weight **Dimensions** Power Location Mumbai Warehouse,India

## Specification :-

**Excellent Machine Under Power.** 

**CNC Coniflex Straight Bevel Generator With GE FANUC SERIES O-GC System** 

Hydraulic Double-Acting Chucking Mechanism (Less Draw-in-Bar and Nut)

**Self-Contained Hydraulic System** 