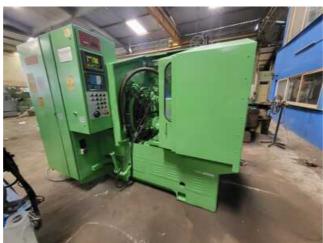

Machine Id :- 1348 Serial No Category Gleason Machines For Sale Model **104 CNC** :- United States Country Make Gleason CNC Coniflex Straight Bevel Generator With GE FANUC SERIES O-GC System Type of Machine :-Year Weight **Dimensions** Power Location Mumbai Warehouse,India

## Specification :-

**Excellent Machine Under Power.** 

**CNC Coniflex Straight Bevel Generator With GE FANUC SERIES O-GC System** 

Hydraulic Double-Acting Chucking Mechanism (Less Draw-in-Bar and Nut)

**Self-Contained Hydraulic System** 