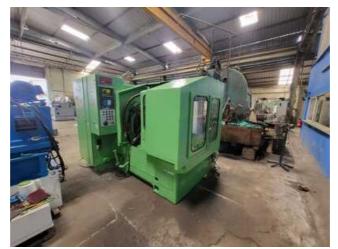

Machine Id :- 1348 Serial No Category Gleason Machines For Sale Model **104 CNC** :- United States Country Make Gleason CNC Coniflex Straight Bevel Generator With GE FANUC SERIES O-GC System Type of Machine :-Year Weight **Dimensions** Power Location Mumbai Warehouse,India

## Specification :-

**Excellent Machine Under Power.** 

**CNC Coniflex Straight Bevel Generator With GE FANUC SERIES O-GC System** 

Hydraulic Double-Acting Chucking Mechanism (Less Draw-in-Bar and Nut)

**Self-Contained Hydraulic System** 