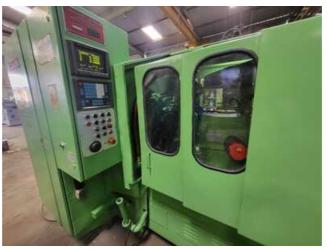

Machine Id :- 1348 Serial No Category Gleason Machines For Sale Model **104 CNC** :- United States Country Make Gleason CNC Coniflex Straight Bevel Generator With GE FANUC SERIES O-GC System Type of Machine :-Year Weight **Dimensions** Power Location Mumbai Warehouse,India

## Specification :-

**Excellent Machine Under Power.** 

**CNC Coniflex Straight Bevel Generator With GE FANUC SERIES O-GC System** 

Hydraulic Double-Acting Chucking Mechanism (Less Draw-in-Bar and Nut)

**Self-Contained Hydraulic System** 