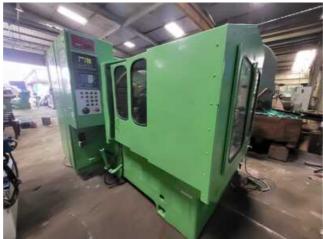

Machine Id :- 1348 Serial No Category Gleason Machines For Sale Model **104 CNC** :- United States Country Make Gleason CNC Coniflex Straight Bevel Generator With GE FANUC SERIES O-GC System Type of Machine :-Year Weight **Dimensions** Power Location Mumbai Warehouse,India

## Specification :-

**Excellent Machine Under Power.** 

**CNC Coniflex Straight Bevel Generator With GE FANUC SERIES O-GC System** 

Hydraulic Double-Acting Chucking Mechanism (Less Draw-in-Bar and Nut)

**Self-Contained Hydraulic System** 