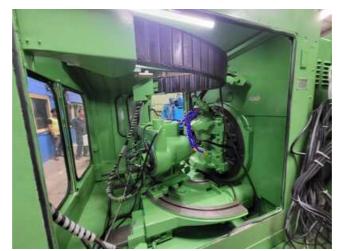

## **SPECIFICATIONS:**

Cone Distance: 0 to 4-1/2'

Pitch Angle: 84 deg. 18 min. (max); 5 deg. 42 min. (min)

Extreme Ratio: 10-to-1

Pitch Diameter: 10-to-1 ratio; 8-1/2' (max)

Pitch Diameter: 1-to-1 ratio; 6' (max)
Diametral Pitch (coarsest): 3 DP
Diametral Pitch (finest): 20 DP

Face Width: 1-3/8' (max)

Index Range: 9 to 93 inclusive, and most numbers up to 175

Pressure Angles: 20, 22-1/2 &25 deg.

Diameter of Taper Hole at Large: 3-29/32'

Taper per Foot: 39/64'
Depth of Taper: 6'

Diameter of Hole Through: 2-7/16'

Spindle Nose to Machine Center: 1-1/2' to 9'
Cutter Speeds: 98 to 286 (feet per minute)

Feeds: 4.2 to 69.2 (seconds per tooth)

Main Motor: 5 HP - 480V - 1800 RPM - 60 Hz - 3 PH