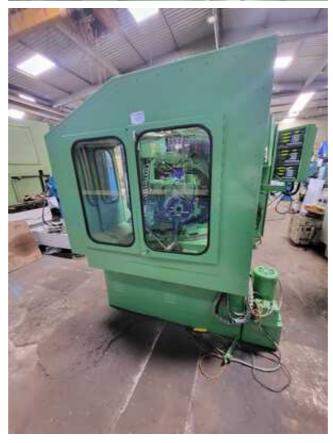

Machine Id :- 1348 Serial No Category Gleason Machines For Sale Model **104 CNC** :- United States Country Make Gleason CNC Coniflex Straight Bevel Generator With GE FANUC SERIES O-GC System Type of Machine :-Year Weight **Dimensions** Power Location Mumbai Warehouse,India

## Specification :-

**Excellent Machine Under Power.** 

**CNC Coniflex Straight Bevel Generator With GE FANUC SERIES O-GC System** 

Hydraulic Double-Acting Chucking Mechanism (Less Draw-in-Bar and Nut)

**Self-Contained Hydraulic System** 