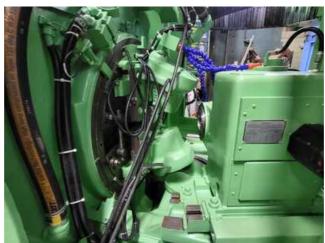

Machine Id :- 1348 Serial No Category Gleason Machines For Sale Model **104 CNC** :- United States Country Make Gleason CNC Coniflex Straight Bevel Generator With GE FANUC SERIES O-GC System Type of Machine :-Year Weight **Dimensions** Power Location Mumbai Warehouse,India

## Specification :-

**Excellent Machine Under Power.** 

**CNC Coniflex Straight Bevel Generator With GE FANUC SERIES O-GC System** 

Hydraulic Double-Acting Chucking Mechanism (Less Draw-in-Bar and Nut)

**Self-Contained Hydraulic System** 

**Self-Contained Coolant System** 

**Workhead Brake** 

**Full Guards Cover** 

Full Compliment of Electrics (Motor/Controls)