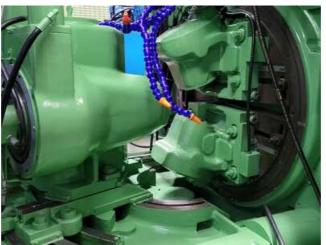

## Specification :-

**Excellent Machine Under Power.** 

**CNC Coniflex Straight Bevel Generator With GE FANUC SERIES O-GC System** 

Hydraulic Double-Acting Chucking Mechanism (Less Draw-in-Bar and Nut)

**Self-Contained Hydraulic System** 

## **SPECIFICATIONS:**

Cone Distance: 0 to 4-1/2'

Pitch Angle: 84 deg. 18 min. (max); 5 deg. 42 min. (min)

Extreme Ratio: 10-to-1

Pitch Diameter: 10-to-1 ratio; 8-1/2' (max)

Pitch Diameter: 1-to-1 ratio; 6' (max)
Diametral Pitch (coarsest): 3 DP
Diametral Pitch (finest): 20 DP