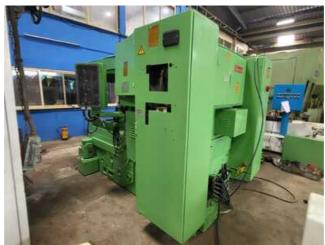

Machine Id :- 1348 Serial No Category Gleason Machines For Sale Model **104 CNC** :- United States Country Make Gleason CNC Coniflex Straight Bevel Generator With GE FANUC SERIES O-GC System Type of Machine :-Year Weight **Dimensions** Power Location Mumbai Warehouse,India

## Specification :-

**Excellent Machine Under Power.** 

**CNC Coniflex Straight Bevel Generator With GE FANUC SERIES O-GC System** 

Hydraulic Double-Acting Chucking Mechanism (Less Draw-in-Bar and Nut)

**Self-Contained Hydraulic System** 