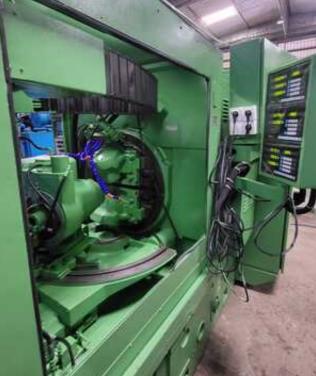

## Specification :-

Excellent Machine Under Power. CNC Coniflex Straight Bevel Generator With GE FANUC SERIES O-GC System

Hydraulic Double-Acting Chucking Mechanism (Less Draw-in-Bar and Nut) Self-Contained Hydraulic System Self-Contained Coolant System Workhead Brake Full Guards Cover Full Compliment of Electrics (Motor/Controls)

## **SPECIFICATIONS:**

Cone Distance: 0 to 4-1/2' Pitch Angle: 84 deg. 18 min. (max); 5 deg. 42 min. (min) Extreme Ratio: 10-to-1 Pitch Diameter: 10-to-1 ratio; 8-1/2' (max) Pitch Diameter: 1-to-1 ratio; 6' (max) Diametral Pitch (coarsest): 3 DP Diametral Pitch (finest): 20 DP Face Width: 1-3/8' (max) Index Range: 9 to 93 inclusive, and most numbers up to 175 Pressure Angles: 20, 22-1/2 &25 deg. Diameter of Taper Hole at Large : 3-29/32' Taper per Foot: 39/64' Depth of Taper: 6' Diameter of Hole Through: 2-7/16' Spindle Nose to Machine Center: 1-1/2' to 9' Cutter Speeds: 98 to 286 (feet per minute) Feeds: 4.2 to 69.2 (seconds per tooth) Main Motor: 5 HP - 480V - 1800 RPM - 60 Hz - 3 PH