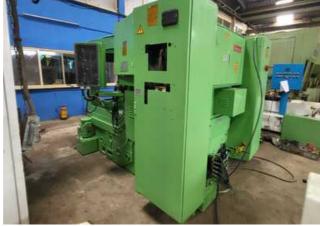

| Machine Id      | :- | 1348                                                                      | Serial No  | :- |                        |
|-----------------|----|---------------------------------------------------------------------------|------------|----|------------------------|
| Category        | :- | Gleason Machines For Sale                                                 | Model      | :- | 104 CNC                |
| Country         | :- | United States                                                             | Make       | :- | Gleason                |
| Type of Machine | :- | CNC Coniflex Straight Bevel Generator With GE<br>FANUC SERIES O-GC System | Year       | :- |                        |
| Weight          | :- | 0.0                                                                       | Dimensions | :- |                        |
| Power           | :- |                                                                           | Location   | :- | Mumbai Warehouse,India |

## Specification :-

Excellent Machine Under Power. CNC Coniflex Straight Bevel Generator With GE FANUC SERIES O-GC System

Hydraulic Double-Acting Chucking Mechanism (Less Draw-in-Bar and Nut) Self-Contained Hydraulic System Self-Contained Coolant System Workhead Brake Full Guards Cover Full Compliment of Electrics (Motor/Controls)