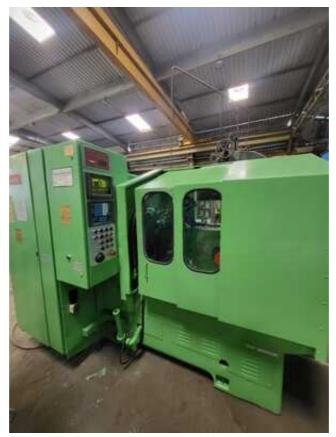

| Machine Id      | :- | 1348                                                                      | Serial No  | :- |                        |
|-----------------|----|---------------------------------------------------------------------------|------------|----|------------------------|
| Category        | :- | Gleason Machines For Sale                                                 | Model      | :- | 104 CNC                |
| Country         | :- | United States                                                             | Make       | :- | Gleason                |
| Type of Machine | :- | CNC Coniflex Straight Bevel Generator With GE<br>FANUC SERIES O-GC System | Year       | :- |                        |
| Weight          | :- | 0.0                                                                       | Dimensions | :- |                        |
| Power           | :- |                                                                           | Location   | :- | Mumbai Warehouse,India |

## Specification :-

Excellent Machine Under Power. CNC Coniflex Straight Bevel Generator With GE FANUC SERIES O-GC System

Hydraulic Double-Acting Chucking Mechanism (Less Draw-in-Bar and Nut) Self-Contained Hydraulic System Self-Contained Coolant System Workhead Brake Full Guards Cover Full Compliment of Electrics (Motor/Controls)