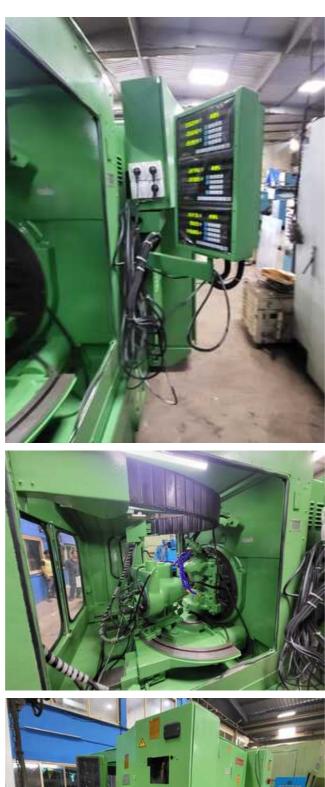

## Specification :-

Excellent Machine Under Power. CNC Coniflex Straight Bevel Generator With GE FANUC SERIES O-GC System

Hydraulic Double-Acting Chucking Mechanism (Less Draw-in-Bar and Nut) Self-Contained Hydraulic System Self-Contained Coolant System Workhead Brake Full Guards Cover Full Compliment of Electrics (Motor/Controls)