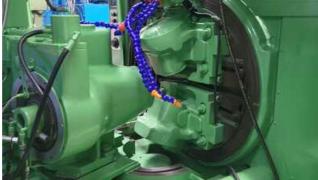

## **SPECIFICATIONS:**

Cone Distance: 0 to 4-1/2' Pitch Angle: 84 deg. 18 min. (max); 5 deg. 42 min. (min) Extreme Ratio: 10-to-1 Pitch Diameter: 10-to-1 ratio; 8-1/2' (max) Pitch Diameter: 1-to-1 ratio; 6' (max) Diametral Pitch (coarsest): 3 DP Diametral Pitch (finest): 20 DP Face Width: 1-3/8' (max) Index Range: 9 to 93 inclusive, and most numbers up to 175 Pressure Angles: 20, 22-1/2 &25 deg. Diameter of Taper Hole at Large : 3-29/32' Taper per Foot: 39/64' Depth of Taper: 6' Diameter of Hole Through: 2-7/16' Spindle Nose to Machine Center: 1-1/2' to 9' Cutter Speeds: 98 to 286 (feet per minute) Feeds: 4.2 to 69.2 (seconds per tooth) Main Motor: 5 HP - 480V - 1800 RPM - 60 Hz - 3 PH