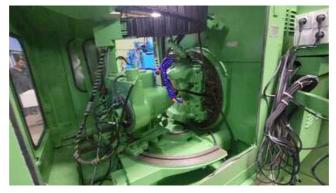

## **SPECIFICATIONS:**

Cone Distance: 0 to 4-1/2' Pitch Angle: 84 deg. 18 min. (max); 5 deg. 42 min. (min) Extreme Ratio: 10-to-1 Pitch Diameter: 10-to-1 ratio; 8-1/2' (max) Pitch Diameter: 1-to-1 ratio; 6' (max) Diametral Pitch (coarsest): 3 DP Diametral Pitch (finest): 20 DP Face Width: 1-3/8' (max) Index Range: 9 to 93 inclusive, and most numbers up to 175 Pressure Angles: 20, 22-1/2 &25 deg. Diameter of Taper Hole at Large : 3-29/32' Taper per Foot: 39/64' Depth of Taper: 6' Diameter of Hole Through: 2-7/16' Spindle Nose to Machine Center: 1-1/2' to 9' Cutter Speeds: 98 to 286 (feet per minute) Feeds: 4.2 to 69.2 (seconds per tooth) Main Motor: 5 HP - 480V - 1800 RPM - 60 Hz - 3 PH