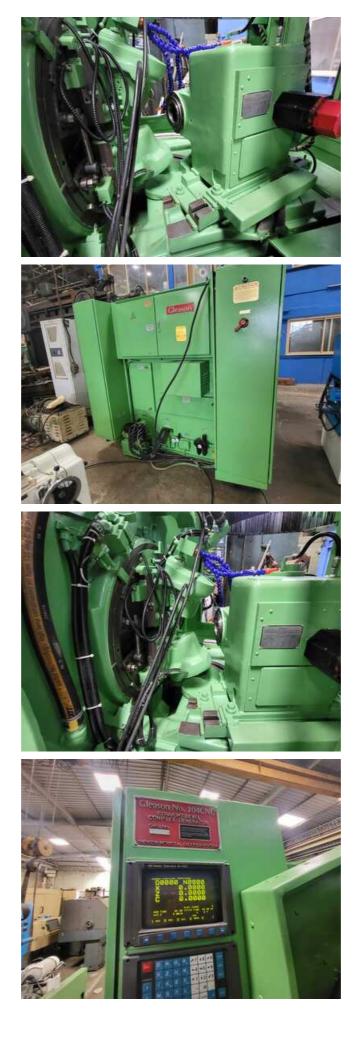

| Machine Id      | :- | 1348                                                                      | Serial No  | :- |                        |
|-----------------|----|---------------------------------------------------------------------------|------------|----|------------------------|
| Category        | :- | Gleason Machines For Sale                                                 | Model      | :- | 104 CNC                |
| Country         | :- | United States                                                             | Make       | :- | Gleason                |
| Type of Machine | :- | CNC Coniflex Straight Bevel Generator With GE<br>FANUC SERIES O-GC System | Year       | :- |                        |
| Weight          | :- | 0.0                                                                       | Dimensions | :- |                        |
| Power           | :- |                                                                           | Location   | :- | Mumbai Warehouse,India |

## Specification :-

Excellent Machine Under Power. CNC Coniflex Straight Bevel Generator With GE FANUC SERIES O-GC System

Hydraulic Double-Acting Chucking Mechanism (Less Draw-in-Bar and Nut) Self-Contained Hydraulic System Self-Contained Coolant System Workhead Brake Full Guards Cover Full Compliment of Electrics (Motor/Controls)

## **SPECIFICATIONS:**

Cone Distance: 0 to 4-1/2' Pitch Angle: 84 deg. 18 min. (max); 5 deg. 42 min. (min) Extreme Ratio: 10-to-1 Pitch Diameter: 10-to-1 ratio; 8-1/2' (max) Pitch Diameter: 1-to-1 ratio; 6' (max) Diametral Pitch (coarsest): 3 DP Diametral Pitch (finest): 20 DP Face Width: 1-3/8' (max) Index Range: 9 to 93 inclusive, and most numbers up to 175 Pressure Angles: 20, 22-1/2 &25 deg. Diameter of Taper Hole at Large : 3-29/32' Taper per Foot: 39/64' Depth of Taper: 6' Diameter of Hole Through: 2-7/16' Spindle Nose to Machine Center: 1-1/2' to 9' Cutter Speeds: 98 to 286 (feet per minute) Feeds: 4.2 to 69.2 (seconds per tooth) Main Motor: 5 HP - 480V - 1800 RPM - 60 Hz - 3 PH