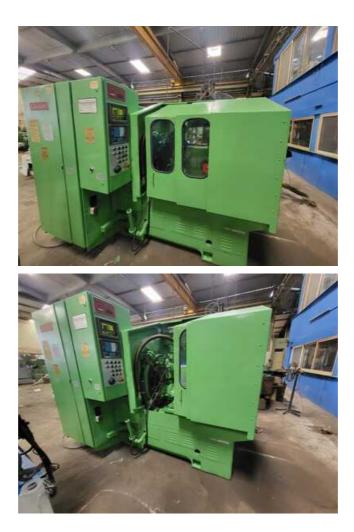

| Machine Id      | :- | 1348                                                                      | Serial No  | :- |                        |
|-----------------|----|---------------------------------------------------------------------------|------------|----|------------------------|
| Category        | :- | Gleason Machines For Sale                                                 | Model      | :- | 104 CNC                |
| Country         | :- | United States                                                             | Make       | :- | Gleason                |
| Type of Machine | :- | CNC Coniflex Straight Bevel Generator With GE<br>FANUC SERIES O-GC System | Year       | :- |                        |
| Weight          | :- | 0.0                                                                       | Dimensions | :- |                        |
| Power           | :- |                                                                           | Location   | :- | Mumbai Warehouse,India |

## Specification :-

Excellent Machine Under Power. CNC Coniflex Straight Bevel Generator With GE FANUC SERIES O-GC System

Hydraulic Double-Acting Chucking Mechanism (Less Draw-in-Bar and Nut) Self-Contained Hydraulic System Self-Contained Coolant System Workhead Brake Full Guards Cover Full Compliment of Electrics (Motor/Controls)