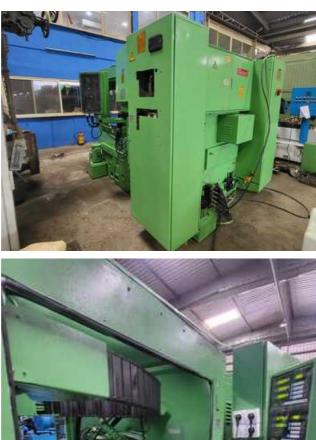

| Machine Id      | :- | 1348                                                                      | Serial No  | :- |                        |
|-----------------|----|---------------------------------------------------------------------------|------------|----|------------------------|
| Category        | :- | Gleason Machines For Sale                                                 | Model      | :- | 104 CNC                |
| Country         | :- | United States                                                             | Make       | :- | Gleason                |
| Type of Machine | :- | CNC Coniflex Straight Bevel Generator With GE<br>FANUC SERIES O-GC System | Year       | :- |                        |
| Weight          | :- | 0.0                                                                       | Dimensions | :- |                        |
| Power           | :- |                                                                           | Location   | :- | Mumbai Warehouse,India |

## Specification :-

Excellent Machine Under Power. CNC Coniflex Straight Bevel Generator With GE FANUC SERIES O-GC System

Hydraulic Double-Acting Chucking Mechanism (Less Draw-in-Bar and Nut) Self-Contained Hydraulic System Self-Contained Coolant System Workhead Brake Full Guards Cover Full Compliment of Electrics (Motor/Controls)