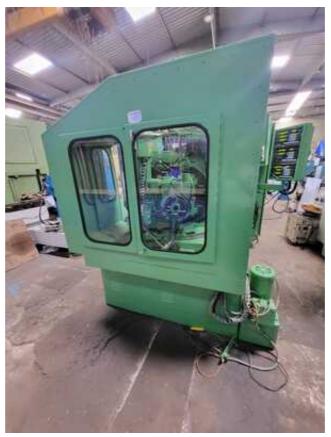

| Machine Id      | :- | 1348                                                                      | Serial No  | :- |                        |
|-----------------|----|---------------------------------------------------------------------------|------------|----|------------------------|
| Category        | :- | Gleason Machines For Sale                                                 | Model      | :- | 104 CNC                |
| Country         | :- | United States                                                             | Make       | :- | Gleason                |
| Type of Machine | :- | CNC Coniflex Straight Bevel Generator With GE<br>FANUC SERIES O-GC System | Year       | :- |                        |
| Weight          | :- | 0.0                                                                       | Dimensions | :- |                        |
| Power           | :- |                                                                           | Location   | :- | Mumbai Warehouse,India |

## Specification :-

Excellent Machine Under Power. CNC Coniflex Straight Bevel Generator With GE FANUC SERIES O-GC System

Hydraulic Double-Acting Chucking Mechanism (Less Draw-in-Bar and Nut) Self-Contained Hydraulic System Self-Contained Coolant System Workhead Brake Full Guards Cover Full Compliment of Electrics (Motor/Controls)