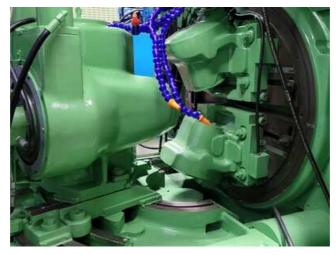

## Specification :-

Excellent Machine Under Power. CNC Coniflex Straight Bevel Generator With GE FANUC SERIES O-GC System

Hydraulic Double-Acting Chucking Mechanism (Less Draw-in-Bar and Nut) Self-Contained Hydraulic System Self-Contained Coolant System Workhead Brake Full Guards Cover Full Compliment of Electrics (Motor/Controls)

## **SPECIFICATIONS:**

Cone Distance: 0 to 4-1/2' Pitch Angle: 84 deg. 18 min. (max); 5 deg. 42 min. (min) Extreme Ratio: 10-to-1 Pitch Diameter: 10-to-1 ratio; 8-1/2' (max) Pitch Diameter: 1-to-1 ratio; 6' (max) Diametral Pitch (coarsest): 3 DP Diametral Pitch (finest): 20 DP Face Width: 1-3/8' (max) Index Range: 9 to 93 inclusive, and most numbers up to 175 Pressure Angles: 20, 22-1/2 &25 deg. Diameter of Taper Hole at Large : 3-29/32' Taper per Foot: 39/64' Depth of Taper: 6' Diameter of Hole Through: 2-7/16' Spindle Nose to Machine Center: 1-1/2' to 9' Cutter Speeds: 98 to 286 (feet per minute) Feeds: 4.2 to 69.2 (seconds per tooth) Main Motor: 5 HP - 480V - 1800 RPM - 60 Hz - 3 PH