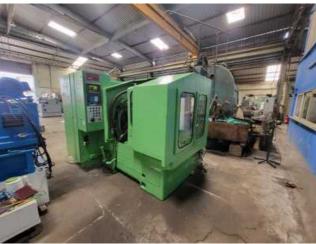

| Machine Id      | :- | 1348                                                                      | Serial No  | :- |                        |
|-----------------|----|---------------------------------------------------------------------------|------------|----|------------------------|
| Category        | :- | Gleason Machines For Sale                                                 | Model      | :- | 104 CNC                |
| Country         | :- | United States                                                             | Make       | :- | Gleason                |
| Type of Machine | :- | CNC Coniflex Straight Bevel Generator With GE<br>FANUC SERIES O-GC System | Year       | :- |                        |
| Weight          | :- | 0.0                                                                       | Dimensions | :- |                        |
| Power           | :- |                                                                           | Location   | :- | Mumbai Warehouse,India |

## Specification :-

Excellent Machine Under Power. CNC Coniflex Straight Bevel Generator With GE FANUC SERIES O-GC System

Hydraulic Double-Acting Chucking Mechanism (Less Draw-in-Bar and Nut) Self-Contained Hydraulic System Self-Contained Coolant System Workhead Brake Full Guards Cover Full Compliment of Electrics (Motor/Controls)