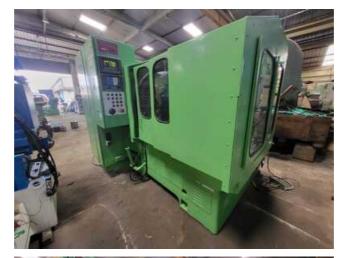

| Machine Id      | :- | 1348                                                                      | Serial No  | :- |                        |
|-----------------|----|---------------------------------------------------------------------------|------------|----|------------------------|
| Category        | :- | Gleason Machines For Sale                                                 | Model      | :- | 104 CNC                |
| Country         | :- | United States                                                             | Make       | :- | Gleason                |
| Type of Machine | :- | CNC Coniflex Straight Bevel Generator With GE<br>FANUC SERIES O-GC System | Year       | :- |                        |
| Weight          | :- | 0.0                                                                       | Dimensions | :- |                        |
| Power           | :- |                                                                           | Location   | :- | Mumbai Warehouse,India |

## Specification :-

Excellent Machine Under Power. CNC Coniflex Straight Bevel Generator With GE FANUC SERIES O-GC System

Hydraulic Double-Acting Chucking Mechanism (Less Draw-in-Bar and Nut) Self-Contained Hydraulic System Self-Contained Coolant System Workhead Brake Full Guards Cover Full Compliment of Electrics (Motor/Controls)