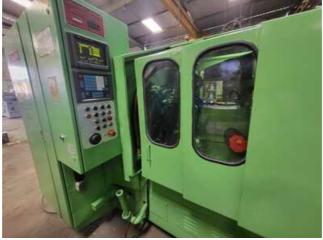

## Specification :-

Excellent Machine Under Power. CNC Coniflex Straight Bevel Generator With GE FANUC SERIES O-GC System

Hydraulic Double-Acting Chucking Mechanism (Less Draw-in-Bar and Nut) Self-Contained Hydraulic System Self-Contained Coolant System Workhead Brake Full Guards Cover Full Compliment of Electrics (Motor/Controls)