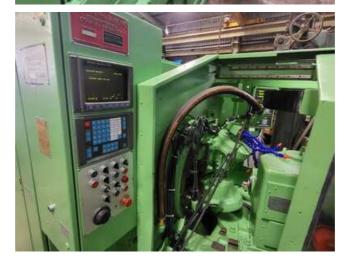

| Machine Id      | :- | 1348                                                                      | Serial No  | :- |                        |
|-----------------|----|---------------------------------------------------------------------------|------------|----|------------------------|
| Category        | :- | Gleason Machines For Sale                                                 | Model      | :- | 104 CNC                |
| Country         | :- | United States                                                             | Make       | :- | Gleason                |
| Type of Machine | :- | CNC Coniflex Straight Bevel Generator With GE<br>FANUC SERIES O-GC System | Year       | :- |                        |
| Weight          | :- | 0.0                                                                       | Dimensions | :- |                        |
| Power           | :- |                                                                           | Location   | :- | Mumbai Warehouse,India |

## Specification :-

Excellent Machine Under Power. CNC Coniflex Straight Bevel Generator With GE FANUC SERIES O-GC System

Hydraulic Double-Acting Chucking Mechanism (Less Draw-in-Bar and Nut) Self-Contained Hydraulic System Self-Contained Coolant System Workhead Brake Full Guards Cover Full Compliment of Electrics (Motor/Controls)