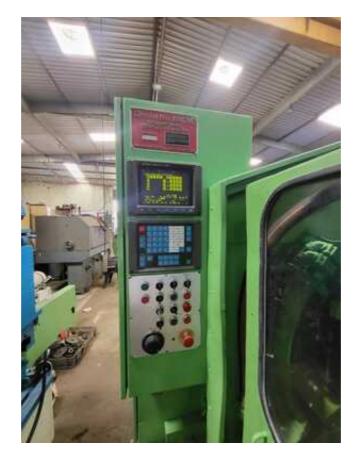

| Machine Id      | :- | 1348                                                                      | Serial No  | :- |                        |
|-----------------|----|---------------------------------------------------------------------------|------------|----|------------------------|
| Category        | :- | Gleason Machines For Sale                                                 | Model      | :- | 104 CNC                |
| Country         | :- | United States                                                             | Make       | :- | Gleason                |
| Type of Machine | :- | CNC Coniflex Straight Bevel Generator With GE<br>FANUC SERIES O-GC System | Year       | :- |                        |
| Weight          | :- | 0.0                                                                       | Dimensions | :- |                        |
| Power           | :- |                                                                           | Location   | :- | Mumbai Warehouse,India |

## Specification :-

Excellent Machine Under Power. CNC Coniflex Straight Bevel Generator With GE FANUC SERIES O-GC System

Hydraulic Double-Acting Chucking Mechanism (Less Draw-in-Bar and Nut) Self-Contained Hydraulic System Self-Contained Coolant System Workhead Brake Full Guards Cover Full Compliment of Electrics (Motor/Controls)